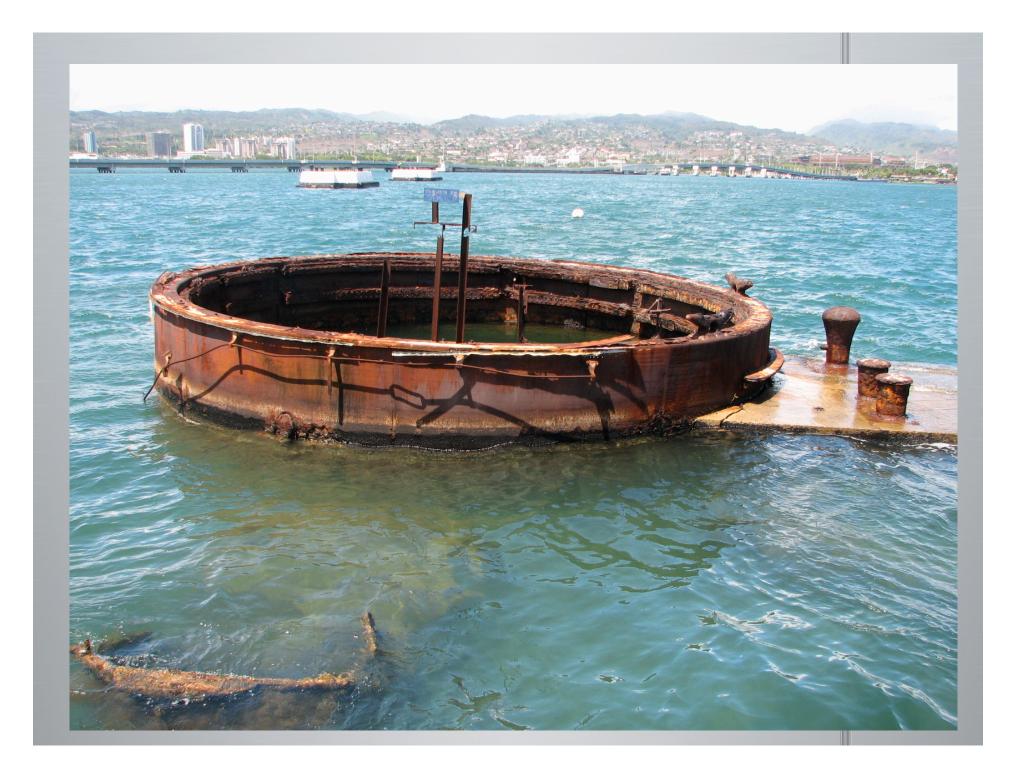

erse lend-lease" materiel, mostly from the British (ambulances, for ex.)
- This program effectively ended the United States' pretense of neutrality and was a decisive step away from non-interventionist policy.





#### E. Blockade against Japan (1940-1941)

- When Japan seized Indochina (now Vietnam) the US (and Australia, UK and the Dutch) boycotted Japan in a trade embargo.
- They cut off 90% of Japan's oil supply
- Later they also cut iron, and steel exports to Japan



#### F. Pearl Harbor attack

(also attacked Guam and the Philippines)

Japan attacked Pearl Harbor, Hawaii, on Dec. 7, 1941

Destroyed or damaged US fleet and aircraft.





## Pearl Harbor attack













## Pearl Harbor attack





# Pearl Harbor today















# U.S.S. Arizona Memorial

































| 130                           |                                      | J. J. LAKIN       | c                  | MCCAKI                       | Szc