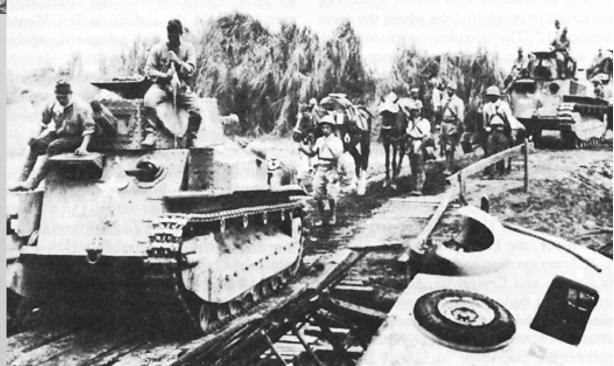

|  |

#### (Battle of Bataan/Bataan Death March)

- Japan attacked the Philippines (US territory) on Dec. 8, 1941.
- Battle of Bataan/Bataan Death March US and Filipino troops were trapped and captured there; put on a forced march (Apr. 9, 1942)
- 21,000 POWs died (est.)



Japanese tank at Bataan



Battle of Bataan





Manila was declared an "Open City"; Japanese bombed it anyway









- US reaction
- Americans were shocked out of neutrality
- enlistments into the military surged

## F. Pearl Harbor Attack







## 2. Allies and Axis



## 2. Allies and Axis

Big Three: Stalin, FDR, Churchill at the Tehran Conference 1943



#### A. Allied Powers (Main countries and leaders):

- UK (Britain) Winston Churchill
- The Free French Charles DeGaulle
- USSR Joseph Stalin
- US Franklin D. Roosevelt
- China Chiang Kai-shek





### 2. Allies and Axis













### 2. Allies and Axis (main countries and leaders):

- Germany Adolf Hitler
- Italy Benito Mussolini
- Japan Emperor Hirohito (and Prime Minister General Hideki Tojo)







3. US/ Allied Strategy



### A. Europe – Goals, strategies, battles

-