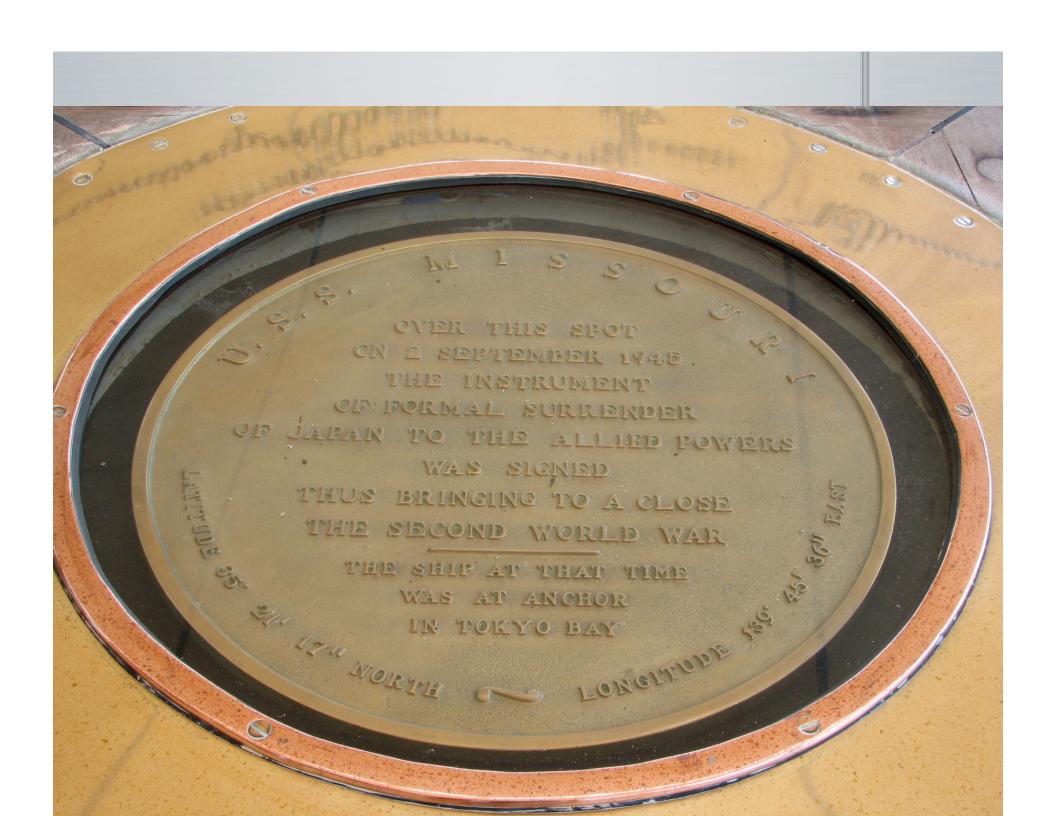

- developed hugely powerful bomb
- Ready and tested in NM desert July '45



Pres. Truman decided to use it





Robert Oppenheimer















# Hiroshima Before After















• (est. 70,000-146,000 killed)







# "Fat Man" – Nagasaki, August 9, 1945





The *Bockscar* and its crew, who dropped the Fat Man atomic bomb on Nagasaki



Bockscar's temporary tail marking for the atomic bombing mission on 9 August 1945



The mushroom cloud as seen from one of the B-29s on the mission



(est. 39,000 -80,000 dead)

The justification for the use of the bomb is still debated today.

- 5) V-J Day: August 14, 1945 day of Japanese unconditional surrender
- Formal surrender, September 2, 1945



The U.S.S.
Missouri
(Surrender
Ship)



## Formal surrender, September 2, 1945



















### U. S. S. MISSOURI



THE INSTRUMENT OF SURRENDER TERMINATING THE SECOND WORLD WAR WAS SIGNED IN THIS SHIP. 2 SEPTEMBER 1945 EAST LONGITUDE DATE.
WHILE SHE LAY AT ANCHOR IN TOKYO BAY.

### THE ALLIED REPRESENTATIVES WERE.

CENERAL OF THE ARMY DOUGLAS MACARTHUR. THE SUPREME COMMANDER FOR THE ALLIED POWERS. PLEET ADMIRAL CHESTER W. NIMITZ. UNITED STATES OF AMERICA GENERAL HSU YUNG-CHANG. REPUBLIC OF CHINA ADMIRAL SIR BRUCE A. FRASER. UNITED KINGDOM OF GREAT BRITAIN AND NORTHERN IRELAND LIEUTENANT GENERAL KUZMA NIKOLAEVICH DEREVYANKO, UNION OF SOVIET SOCIALISTIC REPUBLICS CENERAL SIR THOMAS BLAMEY COMMONWEALTH OF AUSTRALIA COLONEL L. MOORE COSGRAVE. CANADA GENERAL JACQUES LE CLERC, REPUBLIC OF FRANCE AIR VICE MARSHALL LEONARD M. ISITT. DOMINION OF NEW ZEALAND ADMIRAL C.E. L. HELFRICH