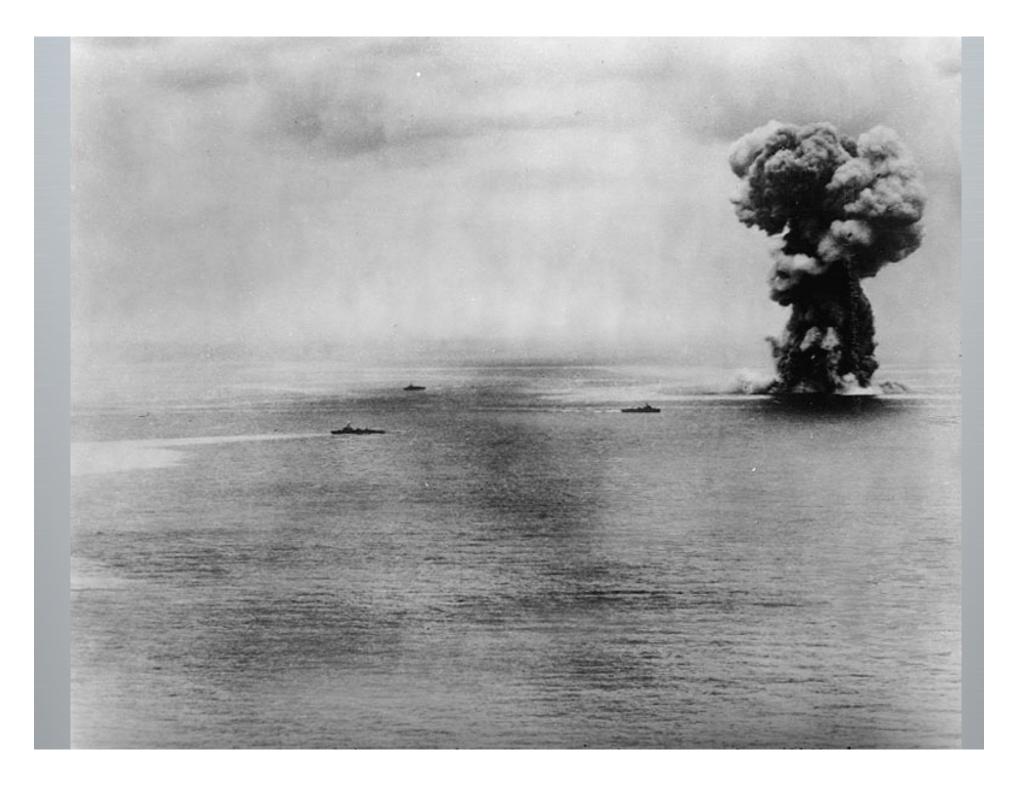

#### F. Pearl Harbor attack

(also attacked Guam and the Philippines)

Japan attacked Pearl Harbor, Hawaii, on Dec. 7, 1941

Destroyed or damaged US fleet and aircraft.

## Pearl Harbor attack