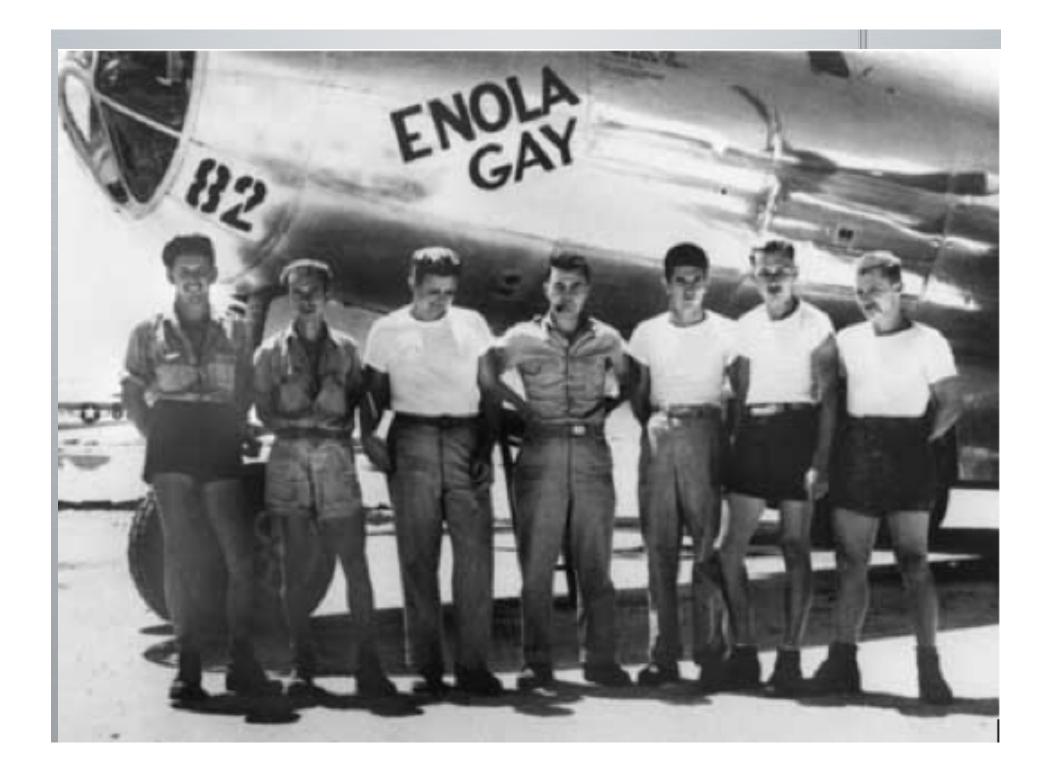

Flag-raising on Mt. Suribachi



















### 3) Battle of Okinawa (April-June, 1945)

- Island 350 mi. from Japan; last obstacle to attacking mainland
- US/British force largest since D-Day; costliest in Pacific war (65,000 Allied casualties; 14,000 dead; 77,000 Japanese casualties)
- Cleared path for invasion of Japan to end the war (Operation Downfall" – planned for Nov. 1945.
   Called off because of atomic bomb).











USS Bunker Hill hit by Kamikaze





















Peace garden memorial

### 4) Atomic Bomb (July-Aug. 1945)

- Allies prepared for invasion of Japan
- Scientists worked on the "Manhattan Project"
  - developed hugely powerful bomb
- Ready and tested in NM desert July '45



Pres. Truman decided to use it





Robert Oppenheimer















# Hiroshima Before After















• (est. 70,000-146,000 killed)







# "Fat Man" – Nagasaki, August 9, 1945





The *Bockscar* and its crew, who dropped the Fat Man atomic bomb on Nagasaki



Bockscar's temporary tail marking for the atomic bombing mission on 9 August 1945



The mushroom cloud as seen from one of the B-29s on the mission



(est. 39,000 -80,000 dead)

The justification for the use of the bomb is still debated today.

- 5) V-J Day: August 14, 1945 day of Japanese unconditional surrender
- Formal surrender, September 2, 1945



The U.S.S.
Missouri
(Surrender
Ship)



## Formal surrender, September 2, 1945



















### U. S. S. MISSOURI



THE INSTRUMENT OF SURRENDER TERMINATING THE SECOND WORLD WAR WAS SIGNED IN THIS SHIP. 2 SEPTEMBER 1945 EAST L