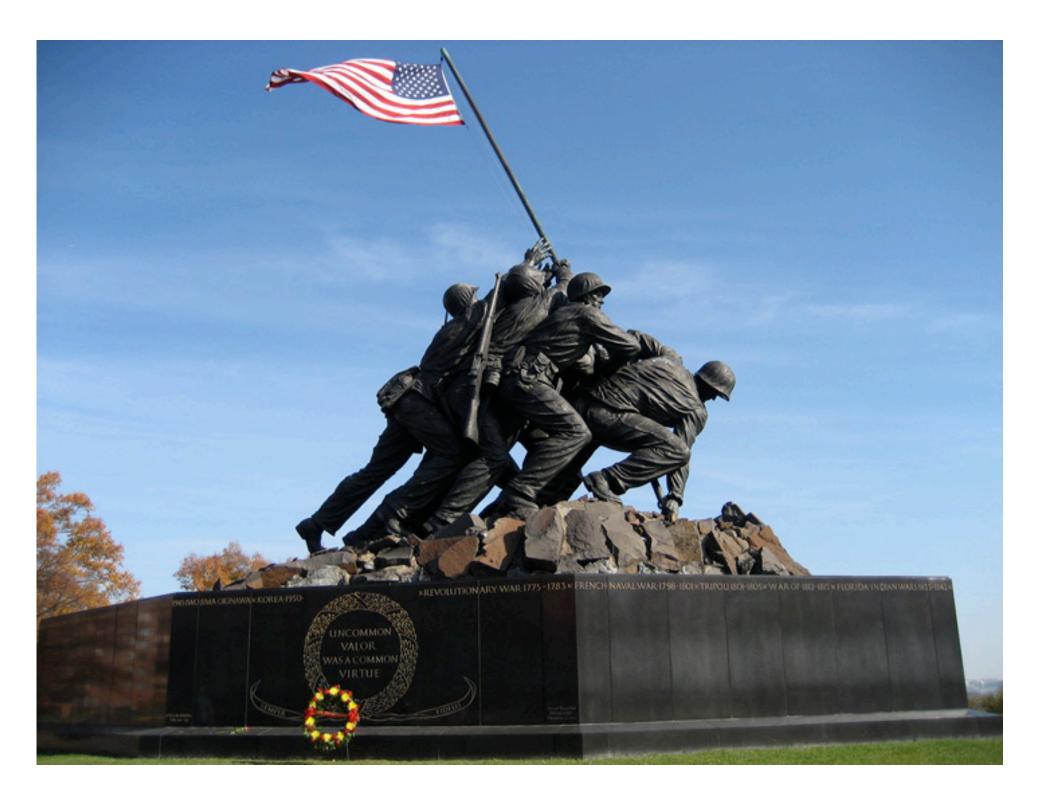

Hiryu burning, morning of 5 June 1942

# 1) Battle of Midway (June, 1942)

- US won battle destroyed Japanese aircraft carriers
  - badly hurt Japanese air power





# 1) Battle of Midway (June, 1942)

 Turning point in war in Pacific – last Japanese attempt to take new territory; defending other islands for the rest of the war





#### 2) Battle of Iwo Jima - Feb. 1945

- Island closer to Japan for bombing – thought to be important to take the airstrip there (turned out not to be that important; only used for 10 missions)
- Japanese were securely dug in
   Mount Suribachi had tunnels
- Difficult landing; bloody battles
- Took a month; few Japanese surrendered
- Cost US 25,000 casualties (6800 dead)





# Iwo Jima



## Iwo Jima





















 Flag-raising on Mt. Suribachi



















### 3) Battle of Okinawa (April-June, 1945)

- Island 350 mi. from Japan; last obstacle to attacking mainland
- US/British force largest since D-Day; costliest in Pacific war (65,000 Allied casualties; 14,000 dead; 77,000 Japanese casualties)
- Cleared path for invasion of Japan to end the war (Operation Downfall" – planned for Nov. 1945.
   Called off because of atomic bomb).











USS Bunker Hill hit by Kamikaze





















Peace garden memorial

### 4) Atomic Bomb (July-Aug. 1945)

- Allies prepared for invasion of Japan
- Scientists worked on the "Manhattan Project"
  - developed hugely powerful bomb
- Ready and tested in NM desert July '45



Pres. Truman decided to use it





Robert Oppenheimer















# Hiroshima Before After















• (est