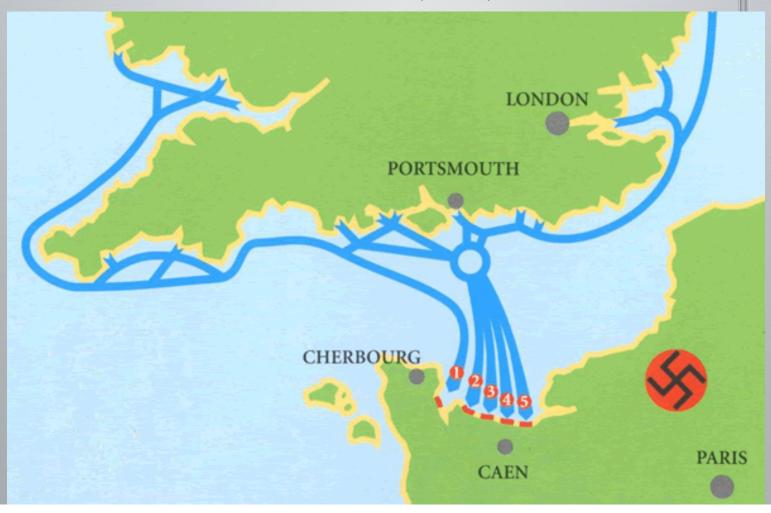

ly Benito Mussolini
- Japan Emperor Hirohito (and Prime Minister General Hideki Tojo)







3. US/ Allied Strategy



### A. Europe – Goals, strategies, battles

- Objective of the war: unconditional surrender (FDR stated this at the 1943 Casablanca conference).
- Bomb bases and factories destroy Axis ability to make war

Demoralize the population so they would

demand an end to the war



# A. Europe



 Open a western front so the Germans had to fight the Soviets in the east and the US/UK in the west



 Early US action: involved in US/UK "Operation Torch" (Nov. 1942, invasion of German-occupied North Africa)



Invasion of Sicily and battles in Italy (1943-1945)





### 1) Invasion of Normandy – "Operation Overlord"

- "D-Day" June 6, 1944
- Combined forces of the US, UK, and others



 Airborne and amphibious (from water to land) assault







# Eisenhower – Supreme Allied Commander





































- 150,000 Allied troops made landings (against 50,000 Germans)
- Largest seaborne invasion in history; ultimately landed 1.5 million troops by July of 1944.

### The New York Times.

Cherbourg Peninsula

10,000 Tens of Bombs

### HITLER'S SEA WALL IS BREACHED, INVADERS FIGHTING WAY INLAND; NEW ALLIED LANDINGS ARE MA

Presidenton Radio Leads

"Let Our Bearts Be Stout"



### MIAN IRIVE CANS Roosevelt and Churchill Pleased by Invasion Gains

















### 2) The Battle of the Bulge

US had been pushing steadily eastward towards Germany



# 2) The Battle of the Bulge

stopped by German counterattack



# 2) The Battle of the Bulge

 known as "the B