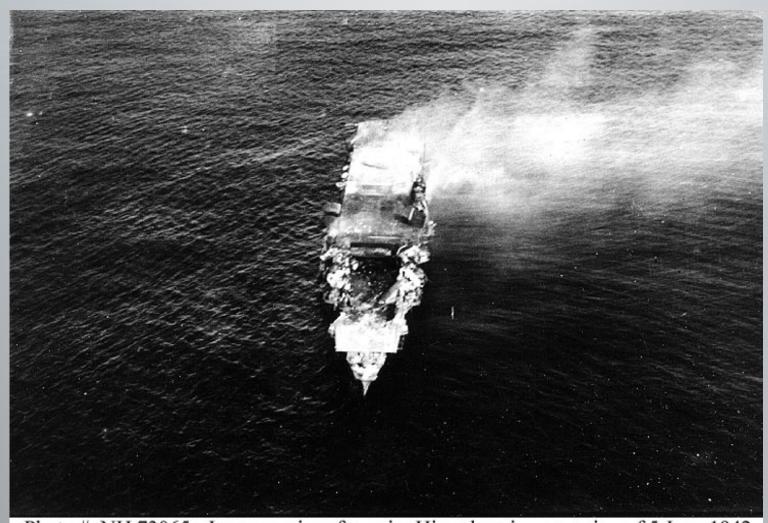

SH TODAY SIMULTRAFOUS BROADCAST IS SET FOR 9 THIS MO



# The Pacific





# B. The Pacific – Goals, strategies, battles

 "Island Hopping" – Allied strategy of taking Japanese-controlled islands one by one to steadily get closer to Japan

Planned to free the Philippines (avenge Bataan)

Death March)



 2-pronged attack – take island after island to get close enough to Japan to bomb and invade



- Many battles in Pacific:
- Battle of Coral Sea (May 1942)
- Guadalcanal (Aug. 1942)
- Tarawa (Nov. 1943)
- Peleliu (Sep-Nov 1944)
- Leyte Gulf
   (Philippines,
   largest naval battle
   in WWII and
   possibly history)





# 1) Battle of Midway (June, 1942)

- Japanese attack to take US island of Midway
- US had broken Japanese code; counter attacked



# Midway Island

























Photo # NH 73065 Japanese aircraft carrier Hiryu burning, morning of 5 June 1942

# 1) Battle of Midway (June, 1942)

- US won battle destroyed Japanese aircraft carriers
  - badly hurt Japanese air power





# 1) Battle of Midway (June, 1942)

 Turning point in war in Pacific – last Japanese attempt to take new territory; defending other islands for the rest of the war





#### 2) Battle of Iwo Jima - Feb. 1945

- Island closer to Japan for bombing – thought to be important to take the airstrip there (turned out not to be that important; only used for 10 missions)
- Japanese were securely dug in
   Mount Suribachi had tunnels
- Difficult landing; bloody battles
- Took a month; few Japanese surrendered
- Cost US 25,000 casualties (6800 dead)





# Iwo Jima



## Iwo Jima