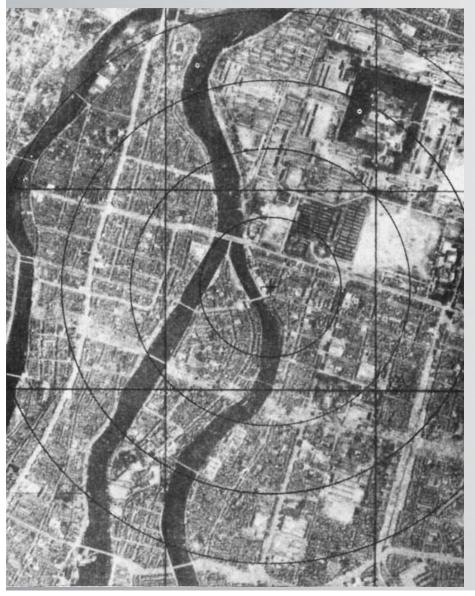

Mt. Suribachi



















### 3) Battle of Okinawa (April-June, 1945)

- Island 350 mi. from Japan; last obstacle to attacking mainland
- US/British force largest since D-Day; costliest in Pacific war (65,000 Allied casualties; 14,000 dead; 77,000 Japanese casualties)
- Cleared path for invasion of Japan to end the war (Operation Downfall" – planned for Nov. 1945.
   Called off because of atomic bomb).











USS Bunker Hill hit by Kamikaze





















Peace garden memorial

### 4) Atomic Bomb (July-Aug. 1945)

- Allies prepared for invasion of Japan
- Scientists worked on the "Manhattan Project"
  - developed hugely powerful bomb
- Ready and tested in NM desert July '45



Pres. Truman decided to use it





Robert Oppenheimer















# Hiroshima Before After















• (est. 70,000-146,000 killed)







# "Fat Man" – Nagasaki, August 9, 1945





The *Bockscar* and its crew, who dropped the Fat Man atomic bomb on Nagasaki



Bockscar's temporary tail marking for the atomic bombing mission on 9 August 1945



The mushroom cloud as seen from one of the B-29s on the mission



(est. 39,000 -80,000 dead)

The justification for the use of the bomb is still debated today.

- 5) V-J Day: August 14, 1945 day of Japanese unconditional surrender
- Formal surrender, September 2, 1945



The U.S.S.
Missouri
(Surrender
Ship)



## Formal surrender, September 2, 1945



















### U. S. S. MISSOURI



THE INSTRUMENT OF SURRENDER TERMINATING THE SECOND WORLD WAR WAS SIGNED IN THIS SHIP. 2 SEPTEMBER 1945 EAST LONGITUDE DATE.
WHILE SHE LAY AT AN