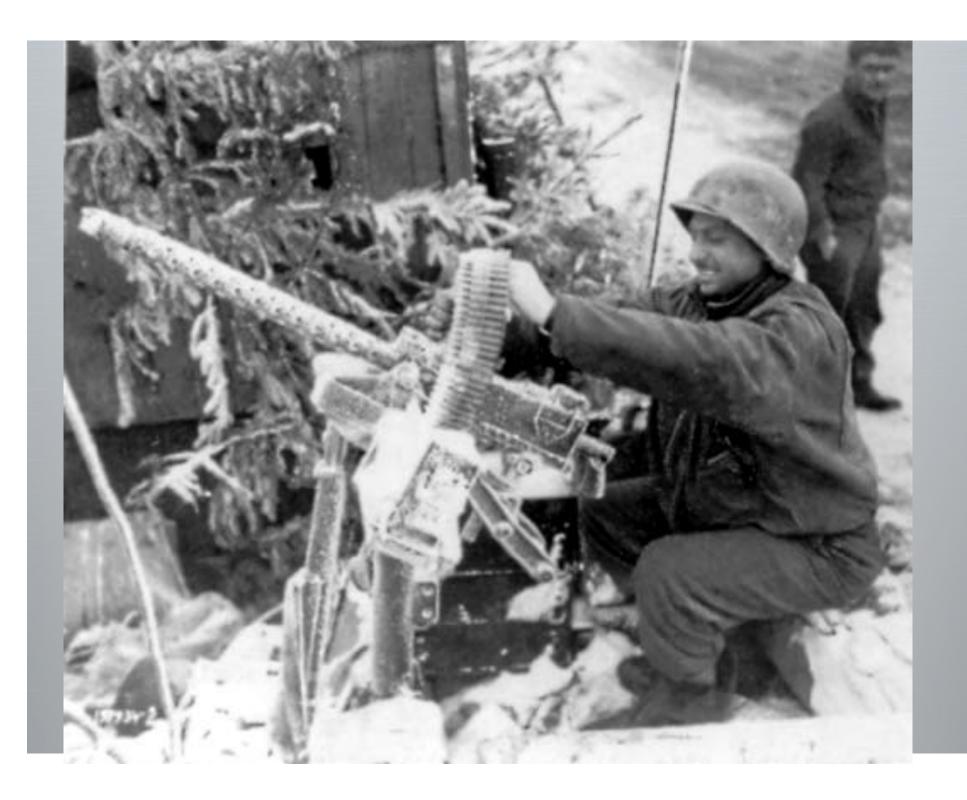

INLAND; NEW ALLIED LANDINGS ARE MA

Presidenton Radio Leads

"Let Our Bearts Be Stout"



### MIAN IRIVE CANS Roosevelt and Churchill Pleased by Invasion Gains

















### 2) The Battle of the Bulge

US had been pushing steadily eastward towards Germany



# 2) The Battle of the Bulge

stopped by German counterattack



# 2) The Battle of the Bulge

 known as "the Battle of the Bulge" (because of a bulge in the front line)



# Battle of the Bulge

- Germans attempted to break the Allied advance; divide their forces
- Allies hung on through the winter of 1944-1945; German advance failed
- Turning point in the war on the western front of Europe (The Battle of Stalingrad was the turning point in the east) – last German offensive; on the defensive for the rest of the war



















# Western Allies and Soviets had advanced into Germany in the spring of 1945.





### Germany forced to "unconditional surrender"



# 3) V-E Day – May 8, 1945

- "Victory in Europe Day"
- Celebrations in
   Europe the war was
   over in Europe (but
   not in the Pacific)
- Aftermath: rounding up prisoners, harsh treatment of Germans by Soviets, Red Cross treated and reunited survivors





Announcement Due at 8 A. M.:

PATTON TANKS HIT PRAGUE IN LAST CLEANUP

FLEET ON WAY TO TAKE OVER IN NORWAY

DOMEST WA

Big Three Join to Proclaim End of Nazi Resistance

VICTORY JOY

#B/35/sem/rese 4700 Trypuredra

Work walk-s And the same

### NORFOLK LEDGER-DISPATCH

HOME EDITION

London, May 7. (AP)-The war against Germany, the greatest in history, ended today with unconditional surrender of