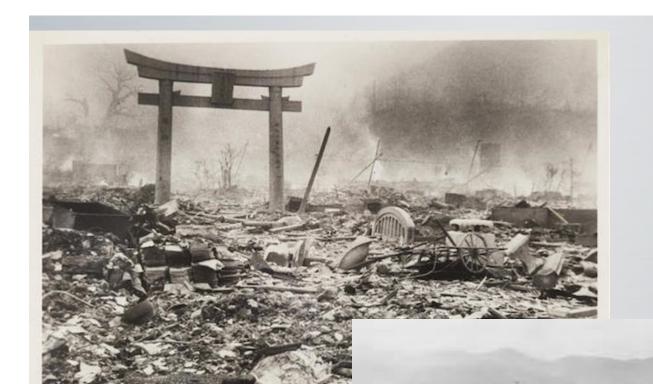

#### F. Pearl Harbor attack

(also attacked Guam and the Philippines)

Japan attacked Pearl Harbor, Hawaii, on Dec. 7, 1941

Destroyed or damaged US fleet and aircraft.

## Pearl Harbor attack