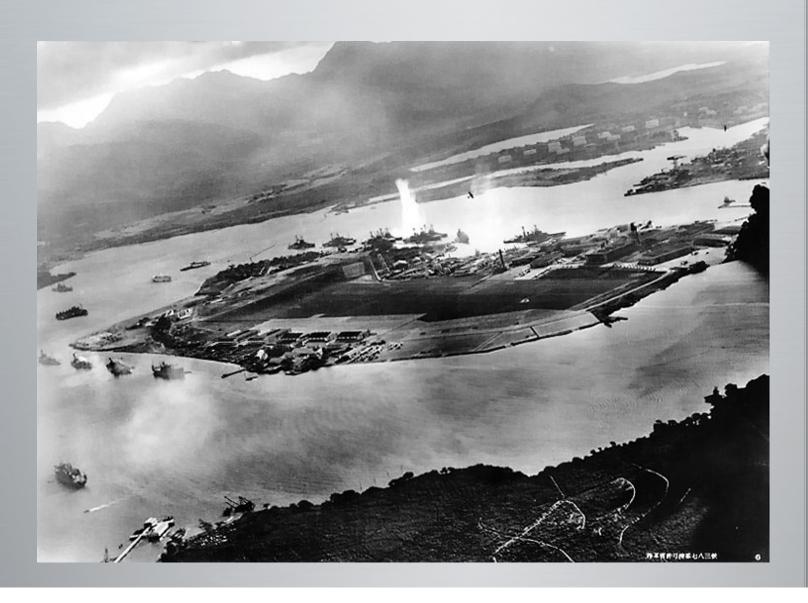

#### F. Pearl Harbor attack

(also attacked Guam and the Philippines)

Japan attacked Pearl Harbor, Hawaii, on Dec. 7, 1941

Destroyed or damaged US fleet and aircraft.

## Pearl Harbor attack