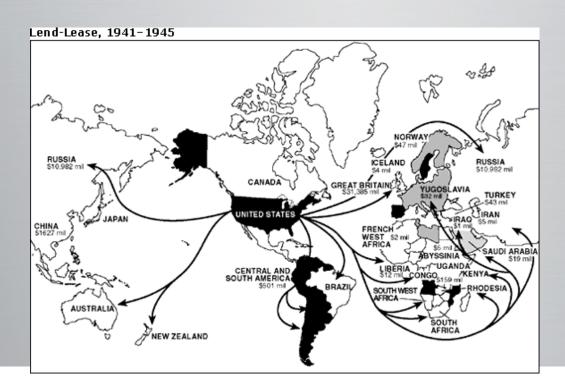

# D. Lend-Lease Act

#### Lend-Lease

"An Act to Promote the Defense of the US"

US supplied Free
France, UK, China,
and later the USSR
and other Allies with
food, oil, and materiel,
including some ships,
planes, and weapons

In effect from 1941-1945

#### Lend Lease

- In return, the US received right to lease bases in Allied territory, and some "reverse lend-lease" materiel, mostly from the British (ambulances, for ex.)
- This program effectively ended the United States' pretense of neutrality and was a decisive step away from non-interventionist policy.