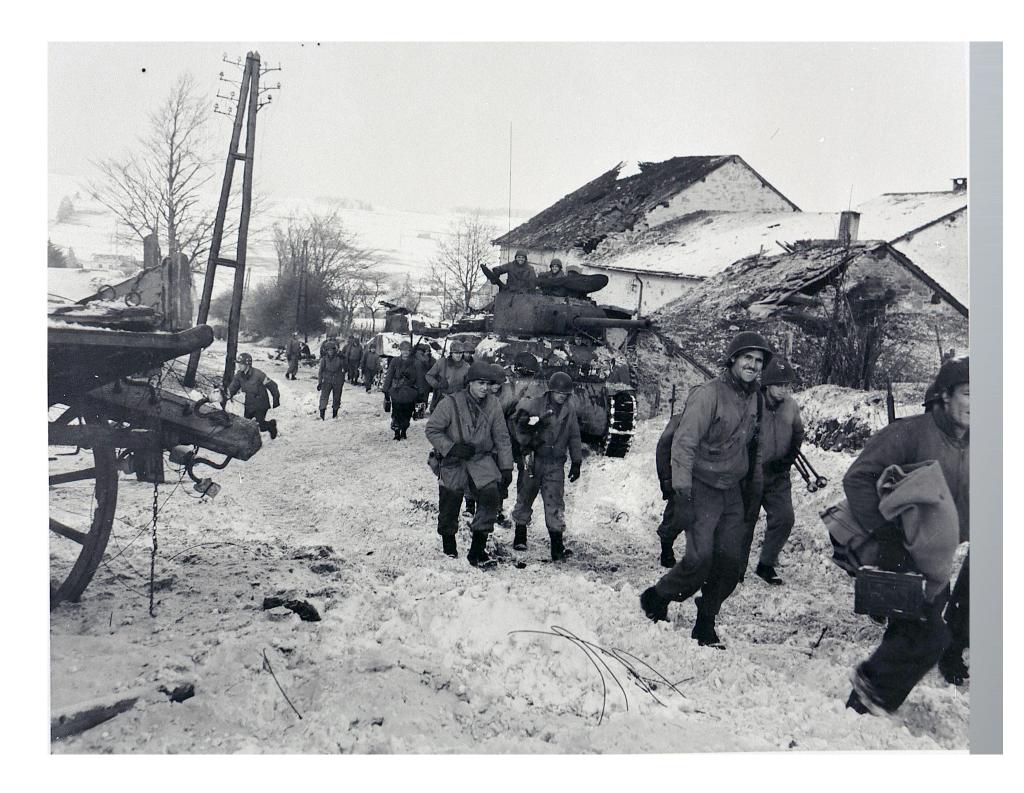

NLAND; NEW ALLIED LANDINGS ARE MA

Presidenton Radio Leads

"Let Our Bearts Be Stout"



### MIAN IRIVE CANS Roosevelt and Churchill Pleased by Invasion Gains

















### 2) The Battle of the Bulge

US had been pushing steadily eastward towards Germany



# 2) The Battle of the Bulge

stopped by German counterattack



# 2) The Battle of the Bulge

 known as "the Battle of the Bulge" (because of a bulge in the front line)



# Battle of the Bulge

- Germans attempted to break the Allied advance; divide their forces
- Allies hung on through the winter of 1944-1945; German advance failed
- Turning point in the war on the western front of Europe (The Battle of Stalingrad was the turning point in the east) – last German offensive; on the defensive for the rest of the war



















# Western Allies and Soviets had advanced into Germany in the spring of 1945.





### Germany forced to "unconditional surrender"



# 3) V-E Day – May 8, 1945

- "Victory in Europe Day"
- Celebrations in
   Europe the war was
   over in Europe (but
   not in the Pacific)
- Aftermath: rounding up prisoners, harsh treatment of Germans by Soviets, Red Cross treated and reunited survivors





Announcement Due at 8 A. M.:

PATTON TANKS HIT PRAGUE IN LAST CLEANUP

FLEET ON WAY TO TAKE OVER IN NORWAY

DOMEST WA

Big Three Join to Proclaim End of Nazi Resistance

VICTORY JOY

#B/35/sem/rese 4700 Trypuredra

Work walk-s And the same

### NORFOLK LEDGER-DISPATCH

HOME EDITION

London, May 7. (AP)-The war against Germany, the greatest in history, ended today with unconditional surrender of t