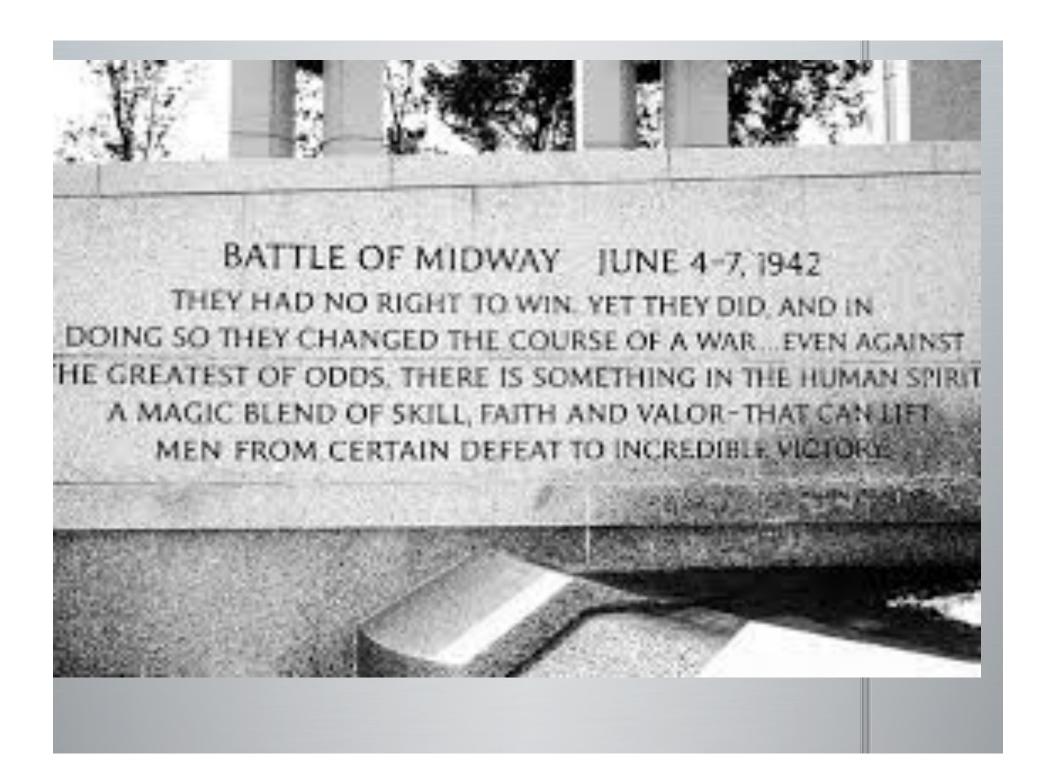

steadily get closer to Japan

Planned to free the Philippines (avenge Bataan)

Death March)



 2-pronged attack – take island after island to get close enough to Japan to bomb and invade



- Many battles in Pacific:
- Battle of Coral Sea (May 1942)
- Guadalcanal (Aug. 1942)
- Tarawa (Nov. 1943)
- Peleliu (Sep-Nov 1944)
- Leyte Gulf
   (Philippines,
   largest naval battle
   in WWII and
   possibly history)





# 1) Battle of Midway (June, 1942)

- Japanese attack to take US island of Midway
- US had broken Japanese code; counter attacked



# Midway Island

























Photo # NH 73065 Japanese aircraft carrier Hiryu burning, morning of 5 June 1942

# 1) Battle of Midway (June, 1942)

- US won battle destroyed Japanese aircraft carriers
  - badly hurt Japanese air power





# 1) Battle of Midway (June, 1942)

 Turning point in war in Pacific – last Japanese attempt to take new territory; defending other islands for the rest of the war





#### 2) Battle of Iwo Jima - Feb. 1945

- Island closer to Japan for bombing – thought to be important to take the airstrip there (turned out not to be that important; only used for 10 missions)
- Japanese were securely dug in
   Mount Suribachi had tunnels
- Difficult landing; bloody battles
- Took a month; few Japanese surrendered
- Cost US 25,000 casualties (6800 dead)





# Iwo Jima



## Iwo Jima





















 Flag-raising on Mt. Suribachi



















### 3) Battle of Okinawa (April-June, 1945)

- Island 350 mi. from Japan; last obstacle to attacking mainland
- US/British force largest since D-Day; co