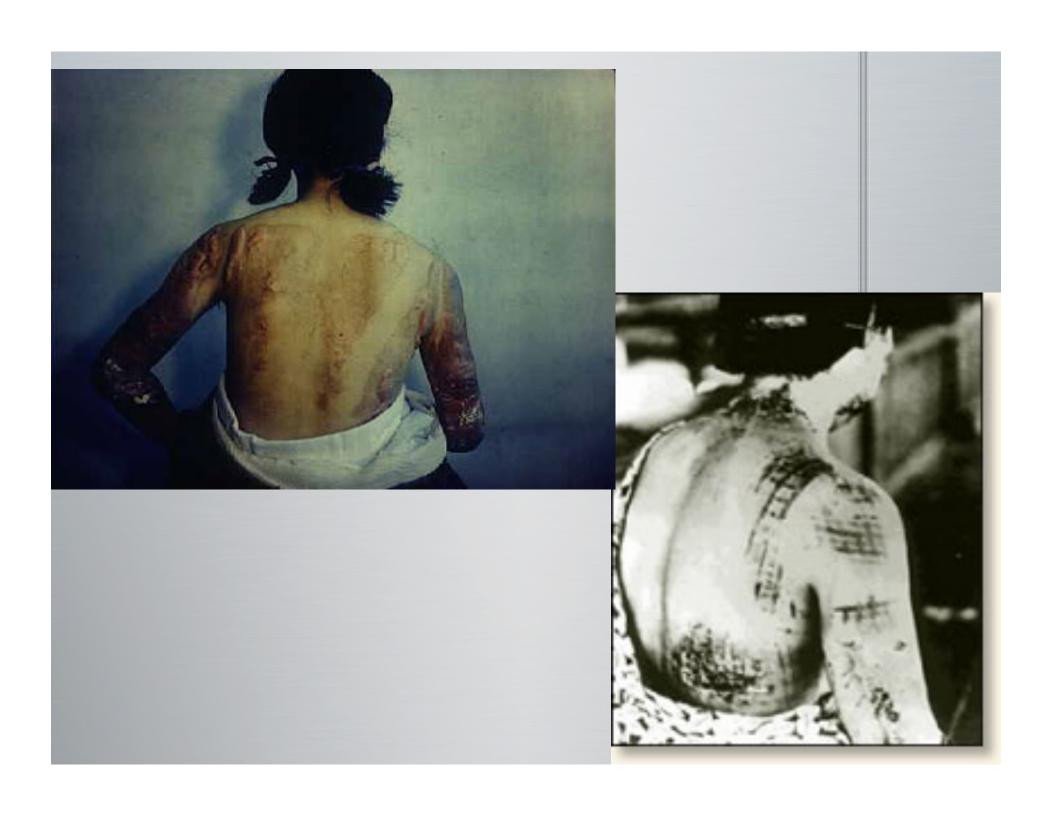

of Okinawa (April-June, 1945)

- Island 350 mi. from Japan; last obstacle to attacking mainland
- US/British force largest since D-Day; costliest in Pacific war (65,000 Allied casualties; 14,000 dead; 77,000 Japanese casualties)
- Cleared path for invasion of Japan to end the war (Operation Downfall" – planned for Nov. 1945.
   Called off because of atomic bomb).











USS Bunker Hill hit by Kamikaze





















Peace garden memorial

### 4) Atomic Bomb (July-Aug. 1945)

- Allies prepared for invasion of Japan
- Scientists worked on the "Manhattan Project"
  - developed hugely powerful bomb
- Ready and tested in NM desert July '45



Pres. Truman decided to use it





Robert Oppenheimer















# Hiroshima Before After















• (est. 70,000-146,000 killed)







# "Fat Man" – Nagasaki, August 9, 1945





The *Bockscar* and its crew, who dropped the Fat Man atomic bomb on Nagasaki



Bockscar's temporary tail marking for the atomic bombing mission on 9 August 1945



The mushroom cloud as seen from one of the B-29s on the mission



(est. 39,000 -80,000 dead)

The justification for the use of the bomb is still debated today.

- 5) V-J Day: August 14, 1945 day of Japanese unconditional surrender
- Formal surrender, September 2, 1945



The U.S.S.
Missouri
(Surrender
Ship)



## Formal surrender, September 2, 1945



















### U. S. S. MISSOURI



THE INSTRUMENT OF SURRENDER TERMINATING THE SECOND WORLD WAR WAS SIGNED IN THIS SHIP. 2 SEPTEMBER 1945 EAST LONGITUDE DATE.
WHILE SHE LAY AT ANCHOR IN TOKYO BAY.

### THE ALLIED REPRESENTATIV