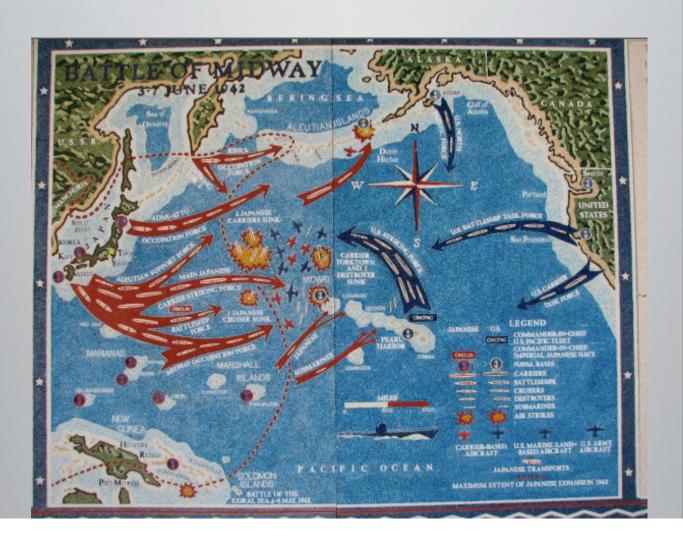

o steadily get closer to Japan

Planned to free the Philippines (avenge Bataan)

Death March)



 2-pronged attack – take island after island to get close enough to Japan to bomb and invade



- Many battles in Pacific:
- Battle of Coral Sea (May 1942)
- Guadalcanal (Aug. 1942)
- Tarawa (Nov. 1943)
- Peleliu (Sep-Nov 1944)
- Leyte Gulf
   (Philippines,
   largest naval battle
   in WWII and
   possibly history)





# 1) Battle of Midway (June, 1942)

- Japanese attack to take US island of Midway
- US had broken Japanese code; counter attacked



# Midway Island

























Photo # NH 73065 Japanese aircraft carrier Hiryu burning, morning of 5 June 1942

# 1) Battle of Midway (June, 1942)

- US won battle destroyed Japanese aircraft carriers
  - badly hurt Japanese air power





# 1) Battle of Midway (June, 1942)

 Turning point in war in Pacific – last Japanese attempt to take new territory; defending other islands for the rest of the war





#### 2) Battle of Iwo Jima - Feb. 1945

- Island closer to Japan for bombing – thought to be important to take the airstrip there (turned out not to be that important; only used for 10 missions)
- Japanese were securely dug in
   Mount Suribachi had tunnels
- Difficult landing; bloody battles
- Took a month; few Japanese surrendered
- Cost US 25,000 casualties (6800 dead)





# Iwo Jima



## Iwo Jima





















 Flag-raising on Mt. Suribachi



















### 3) Battle of Okinawa (April-June, 1945)

- Island 350 mi. from Japan; last obstacle to attacking mainland
- US/British force largest since D-Day;