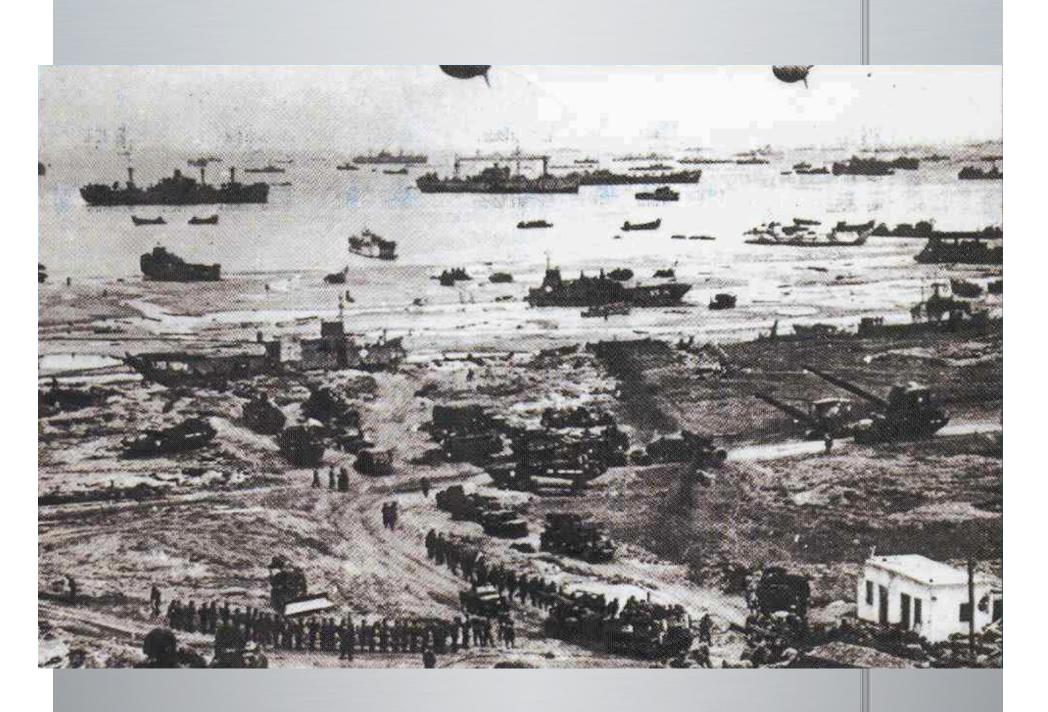

ls, strategies, battles

- Objective of the war: unconditional surrender (FDR stated this at the 1943 Casablanca conference).
- Bomb bases and factories destroy Axis ability to make war

Demoralize the population so they would

demand an end to the war



# A. Europe



 Open a western front so the Germans had to fight the Soviets in the east and the US/UK in the west



 Early US action: involved in US/UK "Operation Torch" (Nov. 1942, invasion of German-occupied North Africa)



Invasion of Sicily and battles in Italy (1943-1945)





### 1) Invasion of Normandy – "Operation Overlord"

- "D-Day" June 6, 1944
- Combined forces of the US, UK, and others



 Airborne and amphibious (from water to land) assault







# Eisenhower – Supreme Allied Commander





































- 150,000 Allied troops made landings (against 50,000 Germans)
- Largest seaborne invasion in history; ultimately landed 1.5 million troops by July of 1944.

### The New York Times.

Cherbourg Peninsula

10,000 Tens of Bombs

### HITLER'S SEA WALL IS BREACHED, INVADERS FIGHTING WAY INLAND; NEW ALLIED LANDINGS ARE MA

Presidenton Radio Leads

"Let Our Bearts Be Stout"



### MIAN IRIVE CANS Roosevelt and Churchill Pleased by Invasion Gains

















### 2) The Battle of the Bulge

US had been pushing steadily eastward towards Germany



# 2) The Battle of the Bulge

stopped by German counterattack



# 2) The Battle of the Bulge

 known as "the Battle of the Bulge" (because of a bulge in the front line)



# Battle of the Bulge

- Germans attempted to break the Allied advance; divi