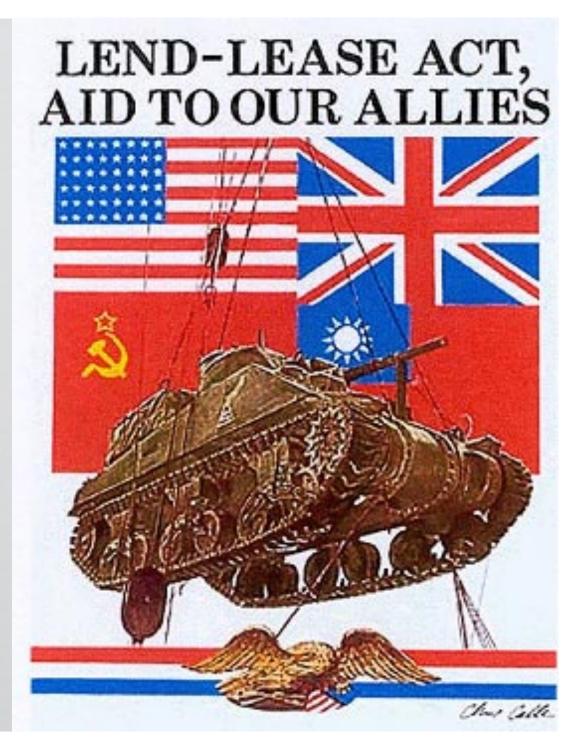

# D. Lend-Lease Act

#### Lend-Lease

"An Act to Promote the Defense of the US"

US supplied Free
France, UK, China,
and later the USSR
and other Allies with
food, oil, and materiel,
including some ships,
planes, and weapons

In effect from 1941-1945

#### Lend Lease

- In return, the US received right to lease bases in Allied territory, and some "reverse lend-lease" materiel, mostly from the British (ambulances, for ex.)
- This program effectively ended the United States' pretense of neutrality and was a decisive step away from non-interventionist policy.