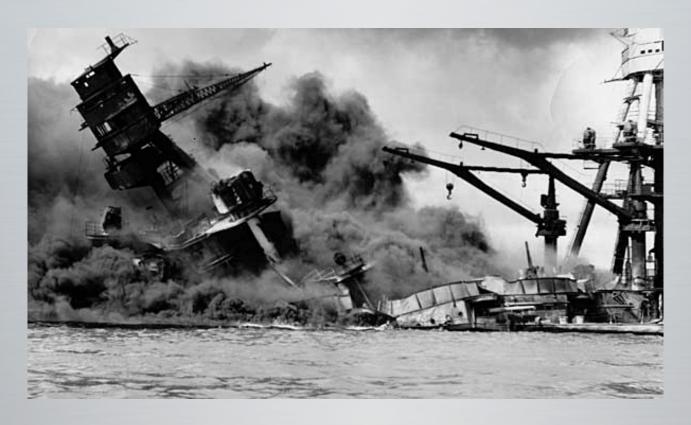

#### F. Pearl Harbor attack

(also attacked Guam and the Philippines)

Japan attacked Pearl Harbor, Hawaii, on Dec. 7, 1941

Destroyed or damaged US fleet and aircraft.

## Pearl Harbor attack