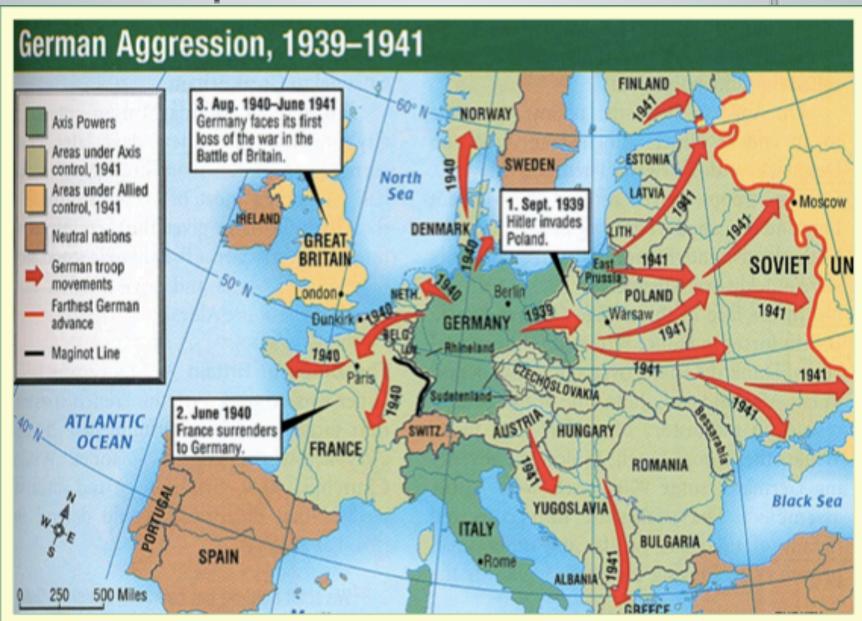

and Axis

Big Three: Stalin, FDR, Churchill at the Tehran Conference 1943



#### A. Allied Powers (Main countries and leaders):

- UK (Britain) Winston Churchill
- The Free French Charles DeGaulle
- USSR Joseph Stalin
- US Franklin D. Roosevelt
- China Chiang Kai-shek





### 2. Allies and Axis













### 2. Allies and Axis (main countries and leaders):

- Germany Adolf Hitler
- Italy Benito Mussolini
- Japan Emperor Hirohito (and Prime Minister General Hideki Tojo)







3. US/ Allied Strategy



### A. Europe – Goals, strategies, battles

- Objective of the war: unconditional surrender (FDR stated this at the 1943 Casablanca conference).
- Bomb bases and factories destroy Axis ability to make war

Demoralize the population so they would

demand an end to the war



# A. Europe



 Open a western front so the Germans had to fight the Soviets in the east and the US/UK in the west



 Early US action: involved in US/UK "Operation Torch" (Nov. 1942, invasion of German-occupied North Africa)



Invasion of Sicily and battles in Italy (1943-1945)





### 1) Invasion of Normandy – "Operation Overlord"

- "D-Day" June 6, 1944
- Combined forces of the US, UK, and others



 Airborne and amphibious (from water to land) assault







# Eisenhower – Supreme Allied Commander





































- 150,000 Allied troops made landings (against 50,000 Germans)
- Largest seaborne invasion in history; ultimately landed 1.5 million troops by July of 1944.

### The New York Times.

Cherbourg Peninsula

10,000 Tens of Bombs

### HITLER'S SEA WALL IS BREACHED, INVADE