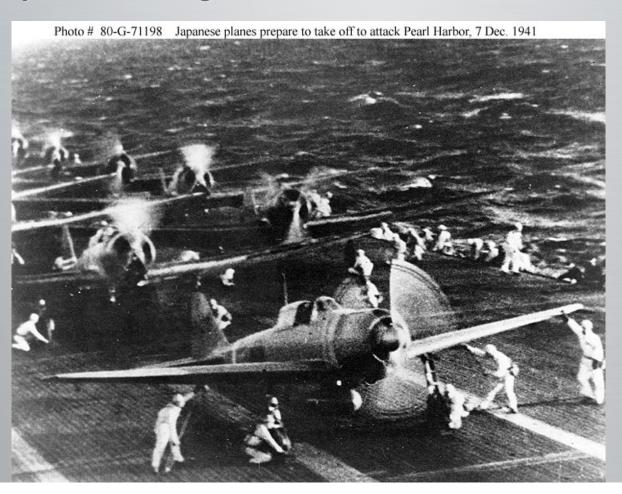

#### F. Pearl Harbor attack

(also attacked Guam and the Philippines)

Japan attacked Pearl Harbor, Hawaii, on Dec. 7, 1941

Destroyed or damaged US fleet and aircraft.

## Pearl Harbor attack