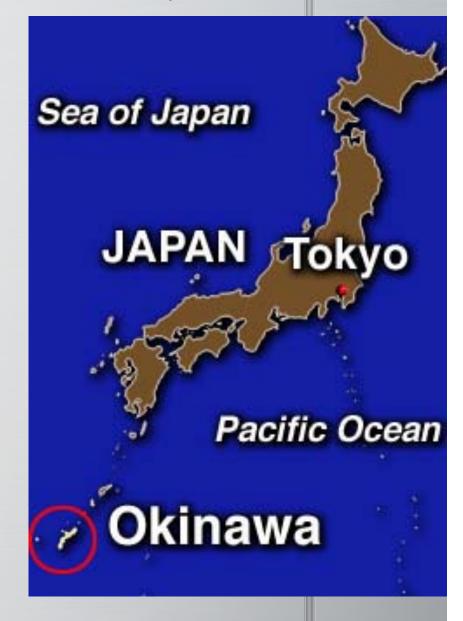

Japan for bombing – thought to be important to take the airstrip there (turned out not to be that important; only used for 10 missions)
- Japanese were securely dug in
   Mount Suribachi had tunnels
- Difficult landing; bloody battles
- Took a month; few Japanese surrendered
- Cost US 25,000 casualties (6800 dead)





# Iwo Jima



## Iwo Jima





















 Flag-raising on Mt. Suribachi



















### 3) Battle of Okinawa (April-June, 1945)

- Island 350 mi. from Japan; last obstacle to attacking mainland
- US/British force largest since D-Day; costliest in Pacific war (65,000 Allied casualties; 14,000 dead; 77,000 Japanese casualties)
- Cleared path for invasion of Japan to end the war (Operation Downfall" – planned for Nov. 1945.
   Called off because of atomic bomb).











USS Bunker Hill hit by Kamikaze





















Peace garden memorial

### 4) Atomic Bomb (July-Aug. 1945)

- Allies prepared for invasion of Japan
- Scientists worked on the "Manhattan Project"
  - developed hugely powerful bomb
- Ready and tested in NM desert July '45



Pres. Truman decided to use it





Robert Oppenheimer















# Hiroshima Before After















• (est. 70,000-146,000 killed)







# "Fat Man" – Nagasaki, August 9, 1945





The *Bockscar* and its crew, who dropped the Fat Man atomic bomb on Nagasaki



Bockscar's temporary tail marking for the atomic bombing mission on 9 August 1945



The mushroom cloud as seen from one of the B-29s on the mission



(est. 39,000 -80,000 dead)

The justification for the use of the bomb is still debated