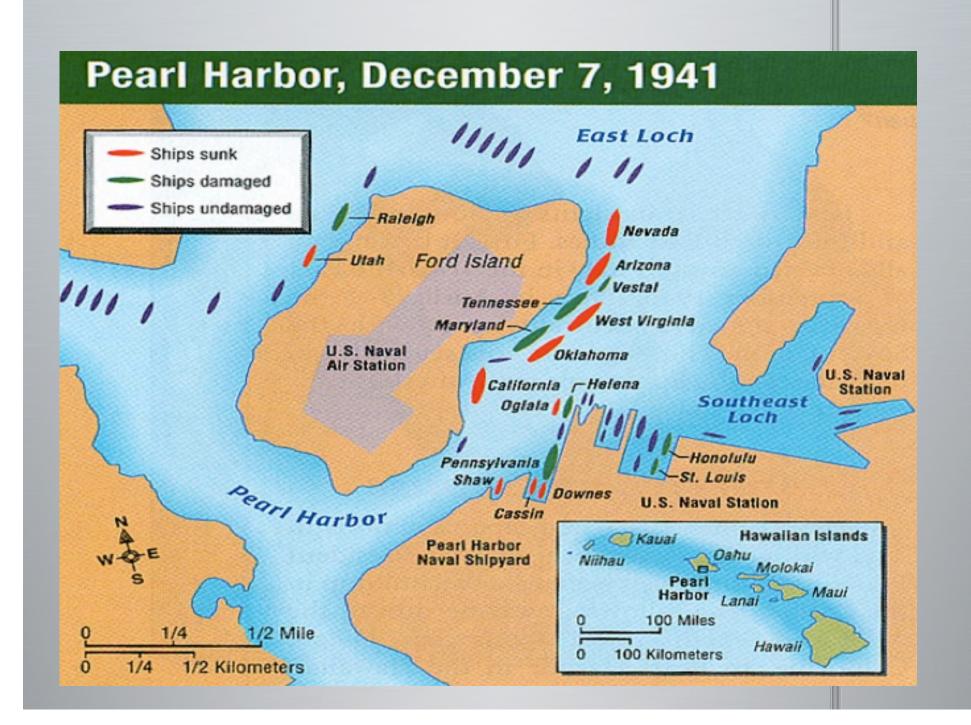

#### F. Pearl Harbor attack

(also attacked Guam and the Philippines)

Japan attacked Pearl Harbor, Hawaii, on Dec. 7, 1941

Destroyed or damaged US fleet and aircraft.

## Pearl Harbor attack