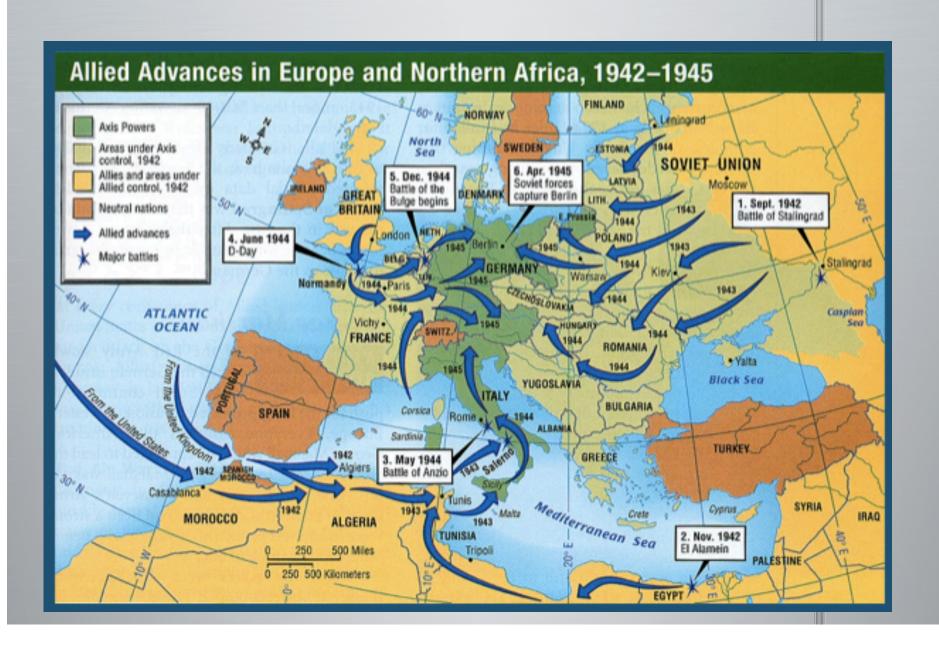

### 2. Allies and Axis













### 2. Allies and Axis (main countries and leaders):

- Germany Adolf Hitler
- Italy Benito Mussolini
- Japan Emperor Hirohito (and Prime Minister General Hideki Tojo)







3. US/ Allied Strategy



### A. Europe – Goals, strategies, battles

- Objective of the war: unconditional surrender (FDR stated this at the 1943 Casablanca conference).
- Bomb bases and factories destroy Axis ability to make war

Demoralize the population so they would

demand an end to the war



# A. Europe



 Open a western front so the Germans had to fight the Soviets in the east and the US/UK in the west



 Early US action: involved in US/UK "Operation Torch" (Nov. 1942, invasion of German-occupied North Africa)



Invasion of Sicily and battles in Italy (1943-1945)





### 1) Invasion of Normandy – "Operation Overlord"

- "D-Day" June 6, 1944
- Combined forces of the US, UK, and others



 Airborne and amphibious (from water to land) assault







# Eisenhower – Supreme Allied Commander





































- 150,000 Allied troops made landings (against 50,000 Germans)
- Largest seaborne invasion in history; ultimately landed 1.5 million troops by July of 1944.

### The New York Times.

Cherbourg Peninsula

10,000 Tens of Bombs

### HITLER'S SEA WALL IS BREACHED, INVADERS FIGHTING WAY INLAND; NEW ALLIED LANDINGS ARE MA

Presidenton Radio Leads

"Let Our Bearts Be Stout"



### MIAN IRIVE CANS Roosevelt and Churchill Pleased by Invasion Gains

















### 2) The Battle of the Bulge

US had been pushing steadily eastward toward