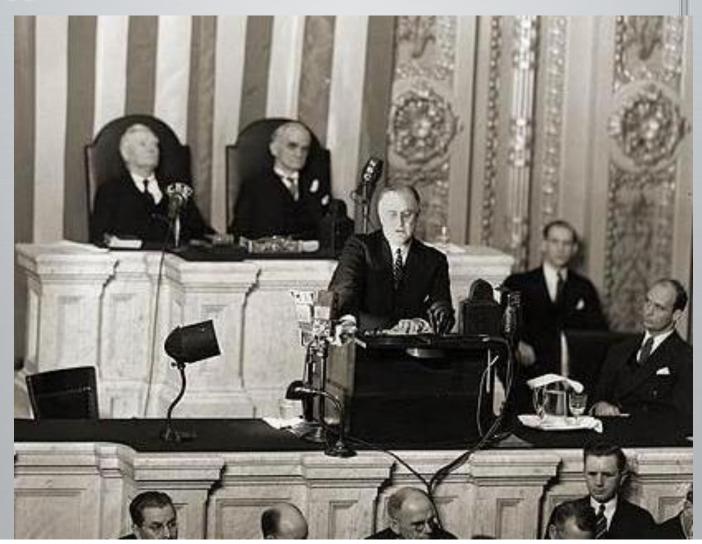

# C. FDR Pledge to Allies

1. FDR's ideals: FDR's 1941 State of the Union Address