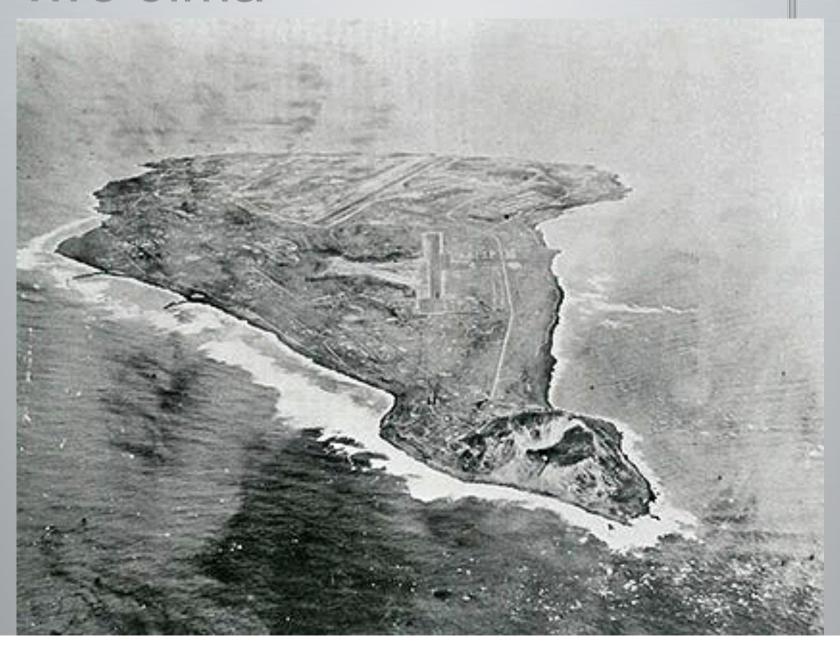

and

























Photo # NH 73065 Japanese aircraft carrier Hiryu burning, morning of 5 June 1942

# 1) Battle of Midway (June, 1942)

- US won battle destroyed Japanese aircraft carriers
  - badly hurt Japanese air power





# 1) Battle of Midway (June, 1942)

 Turning point in war in Pacific – last Japanese attempt to take new territory; defending other islands for the rest of the war





#### 2) Battle of Iwo Jima - Feb. 1945

- Island closer to Japan for bombing – thought to be important to take the airstrip there (turned out not to be that important; only used for 10 missions)
- Japanese were securely dug in
   Mount Suribachi had tunnels
- Difficult landing; bloody battles
- Took a month; few Japanese surrendered
- Cost US 25,000 casualties (6800 dead)





# Iwo Jima



## Iwo Jima





















 Flag-raising on Mt. Suribachi



















### 3) Battle of Okinawa (April-June, 1945)

- Island 350 mi. from Japan; last obstacle to attacking mainland
- US/British force largest since D-Day; costliest in Pacific war (65,000 Allied casualties; 14,000 dead; 77,000 Japanese casualties)
- Cleared path for invasion of Japan to end the war (Operation Downfall" – planned for Nov. 1945.
   Called off because of atomic bomb).











USS Bunker Hill hit by Kamikaze





















Peace garden memorial

### 4) Atomic Bomb (July-Aug. 1945)

- Allies prepared for invasion of Japan
- Scientists worked on the "Manhattan Project"
  - developed hugely powerful bomb
- Ready and tested in NM desert July '45



Pres. Truman decided to use it





Robert Op