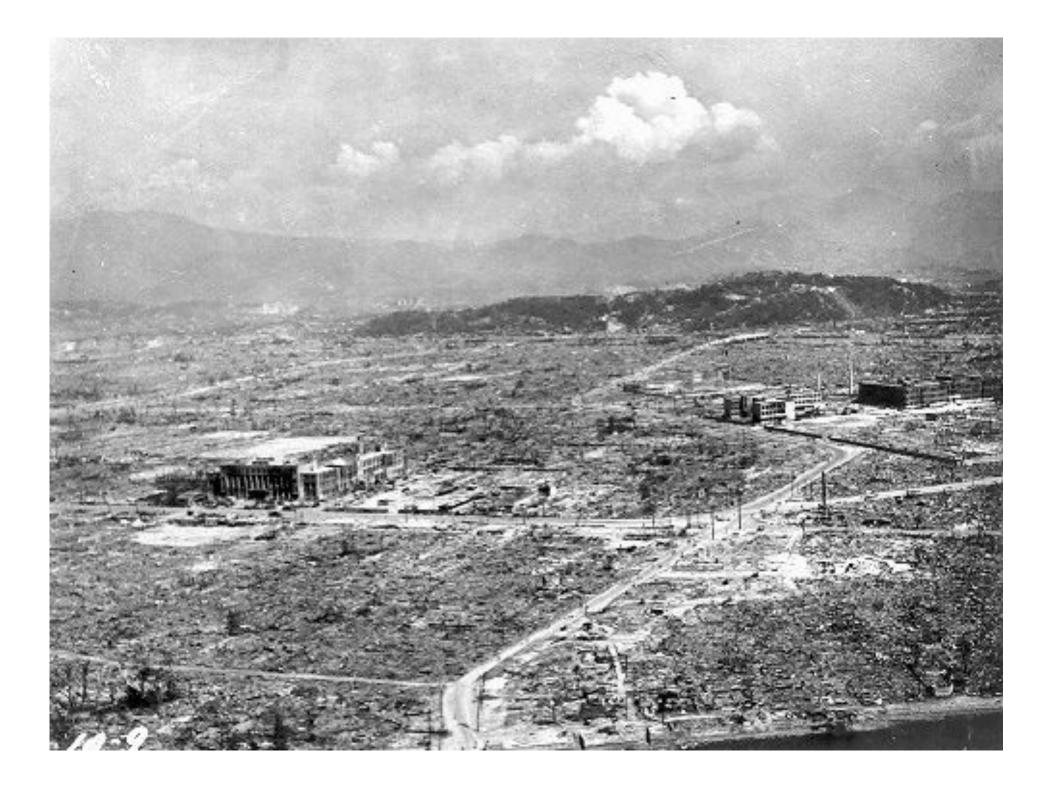

achi



















### 3) Battle of Okinawa (April-June, 1945)

- Island 350 mi. from Japan; last obstacle to attacking mainland
- US/British force largest since D-Day; costliest in Pacific war (65,000 Allied casualties; 14,000 dead; 77,000 Japanese casualties)
- Cleared path for invasion of Japan to end the war (Operation Downfall" – planned for Nov. 1945.
   Called off because of atomic bomb).











USS Bunker Hill hit by Kamikaze





















Peace garden memorial

### 4) Atomic Bomb (July-Aug. 1945)

- Allies prepared for invasion of Japan
- Scientists worked on the "Manhattan Project"
  - developed hugely powerful bomb
- Ready and tested in NM desert July '45



Pres. Truman decided to use it





Robert Oppenheimer















# Hiroshima Before After















• (est. 70,000-146,000 killed)







# "Fat Man" – Nagasaki, August 9, 1945





The *Bockscar* and its crew, who dropped the Fat Man atomic bomb on Nagasaki



Bockscar's temporary tail marking for the atomic bombing mission on 9 August 1945



The mushroom cloud as seen from one of the B-29s on the mission



(est. 39,000 -80,000 dead)

The justification for the use of the bomb is still debated today.

- 5) V-J Day: August 14, 1945 day of Japanese unconditional surrender
- Formal surrender, September 2, 1945



The U.S.S.
Missouri
(Surrender
Ship)



## Formal surrender, September 2, 1945



















### U. S. S. MISSOURI



THE INSTRUMENT OF SURRENDER TERMINATING THE SECOND WORLD WAR WAS SIGNED IN THIS SHIP. 2 SEPTEMBER 1945 EAST LONGITUDE DATE.
WHILE SHE LAY AT ANCHOR IN TO