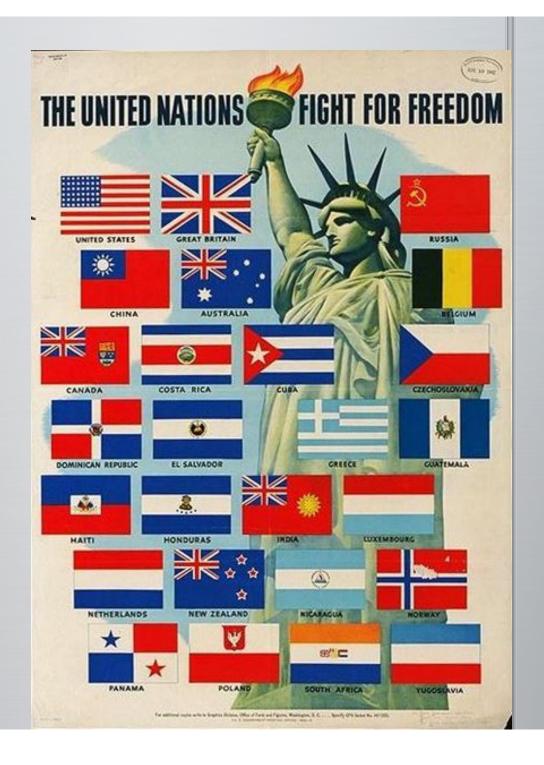

Japanese tank at Bataan



Battle of Bataan





Manila was declared an "Open City"; Japanese bombed it anyway









- US reaction
- Americans were shocked out of neutrality
- enlistments into the military surged

## F. Pearl Harbor Attack







## 2. Allies and Axis



## 2. Allies and Axis

Big Three: Stalin, FDR, Churchill at the Tehran Conference 1943



#### A. Allied Powers (Main countries and leaders):

- UK (Britain) Winston Churchill
- The Free French Charles DeGaulle
- USSR Joseph Stalin
- US Franklin D. Roosevelt
- China Chiang Kai-shek





### 2. Allies and Axis













### 2. Allies and Axis (main countries and leaders):

- Germany Adolf Hitler
- Italy Benito Mussolini
- Japan Emperor Hirohito (and Prime Minister General Hideki Tojo)







3. US/ Allied Strategy



### A. Europe – Goals, strategies, battles

- Objective of the war: unconditional surrender (FDR stated this at the 1943 Casablanca conference).
- Bomb bases and factories destroy Axis ability to make war

Demoralize the population so they would

demand an end to the war



# A. Europe



 Open a western front so the Germans had to fight the Soviets in the east and the US/UK in the west



 Early US action: involved in US/UK "Operation Torch" (Nov. 1942, invasion of German-occupied North Africa)



Invasion of Sicily and battles in Italy (1943-1945)





### 1) Invasion of Normandy – "Operation Overlord"

- "D-Day" June 6, 1944
- Combined forces of the US, UK, and others



 Airborne and amphibious (from water to land) assault







# Eisenhower – Supreme Allied Commander