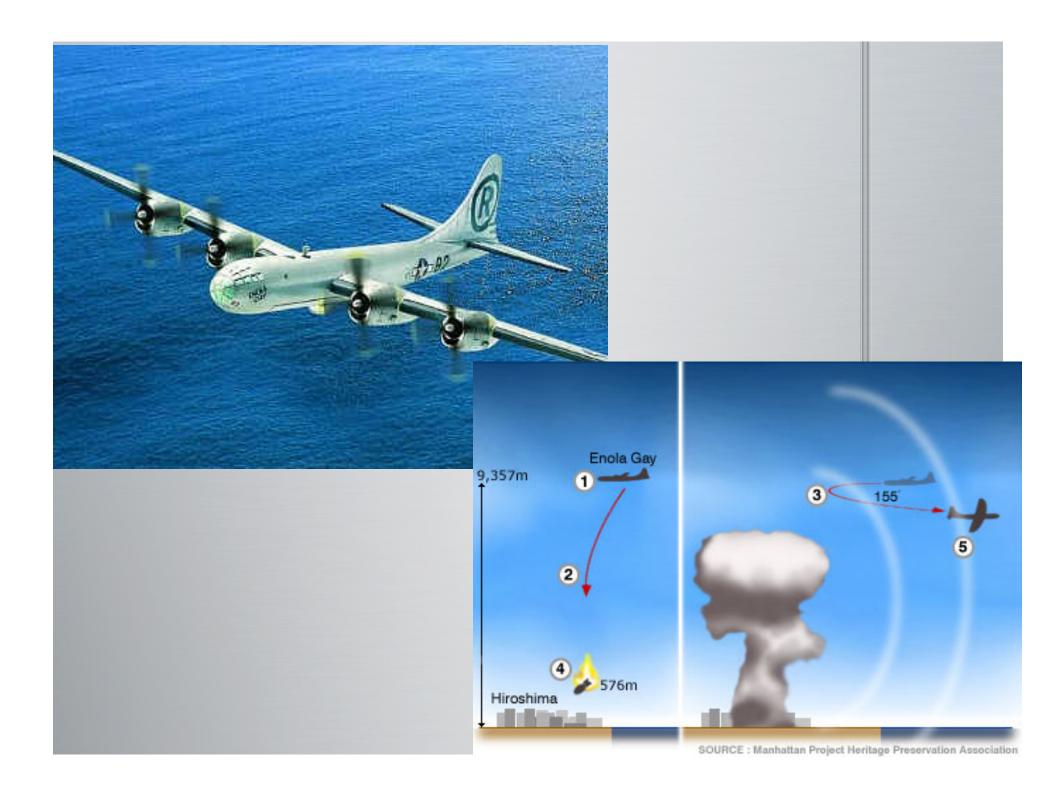

Flag-raising on Mt. Suribachi



















### 3) Battle of Okinawa (April-June, 1945)

- Island 350 mi. from Japan; last obstacle to attacking mainland
- US/British force largest since D-Day; costliest in Pacific war (65,000 Allied casualties; 14,000 dead; 77,000 Japanese casualties)
- Cleared path for invasion of Japan to end the war (Operation Downfall" – planned for Nov. 1945.
   Called off because of atomic bomb).











USS Bunker Hill hit by Kamikaze





















Peace garden memorial

### 4) Atomic Bomb (July-Aug. 1945)

- Allies prepared for invasion of Japan
- Scientists worked on the "Manhattan Project"
  - developed hugely powerful bomb
- Ready and tested in NM desert July '45



Pres. Truman decided to use it





Robert Oppenheimer















# Hiroshima Before After















• (est. 70,000-146,000 killed)







# "Fat Man" – Nagasaki, August 9, 1945





The *Bockscar* and its crew, who dropped the Fat Man atomic bomb on Nagasaki



Bockscar's temporary tail marking for the atomic bombing mission on 9 August 1945



The mushroom cloud as seen from one of the B-29s on the mission



(est. 39,000 -80,000 dead)

The justification for the use of the bomb is still debated today.

- 5) V-J Day: August 14, 1945 day of Japanese unconditional surrender
- Formal surrender, September 2, 1945



The U.S.S.
Missouri
(Surrender
Ship)



## Formal surrender, September 2, 1945



















### U. S. S. MISSOURI



THE INSTRUMENT OF SURRENDER TERMINATING THE SECOND WORLD WAR WAS SIGNED IN THIS SHIP. 2 SEPTEMBER 1945 EAST LONGI