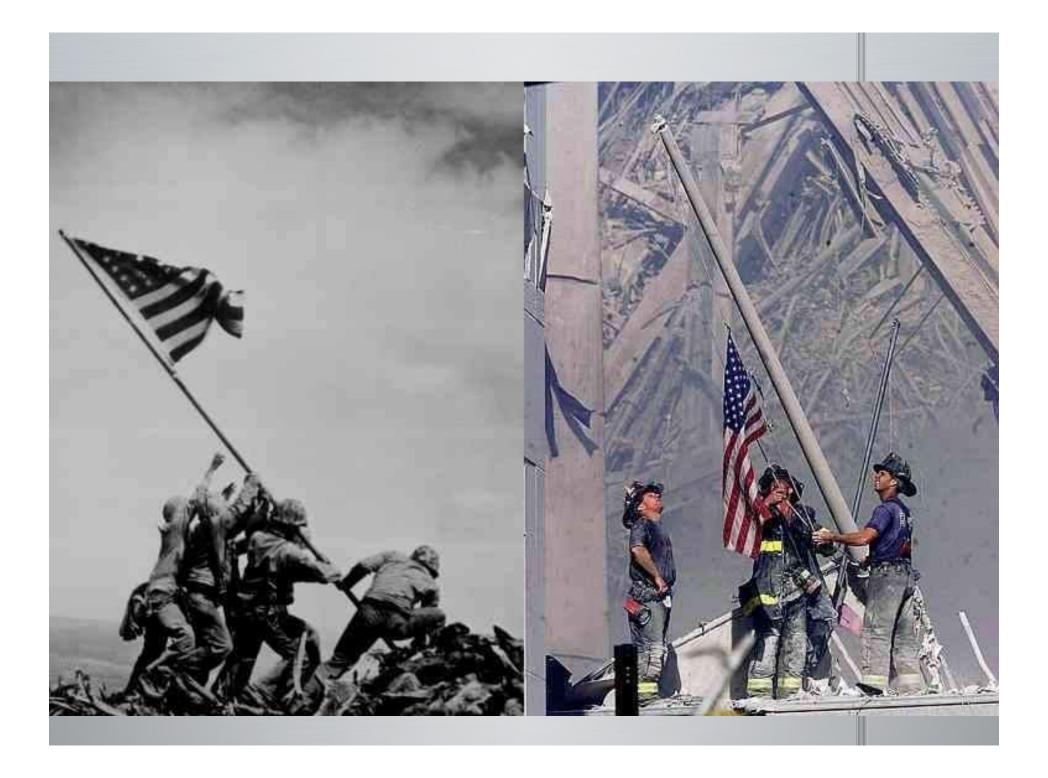

iryu burning, morning of 5 June 1942

# 1) Battle of Midway (June, 1942)

- US won battle destroyed Japanese aircraft carriers
  - badly hurt Japanese air power





# 1) Battle of Midway (June, 1942)

 Turning point in war in Pacific – last Japanese attempt to take new territory; defending other islands for the rest of the war





#### 2) Battle of Iwo Jima - Feb. 1945

- Island closer to Japan for bombing – thought to be important to take the airstrip there (turned out not to be that important; only used for 10 missions)
- Japanese were securely dug in
   Mount Suribachi had tunnels
- Difficult landing; bloody battles
- Took a month; few Japanese surrendered
- Cost US 25,000 casualties (6800 dead)





# Iwo Jima



## Iwo Jima





















 Flag-raising on Mt. Suribachi



















### 3) Battle of Okinawa (April-June, 1945)

- Island 350 mi. from Japan; last obstacle to attacking mainland
- US/British force largest since D-Day; costliest in Pacific war (65,000 Allied casualties; 14,000 dead; 77,000 Japanese casualties)
- Cleared path for invasion of Japan to end the war (Operation Downfall" – planned for Nov. 1945.
   Called off because of atomic bomb).











USS Bunker Hill hit by Kamikaze





















Peace garden memorial

### 4) Atomic Bomb (July-Aug. 1945)

- Allies prepared for invasion of Japan
- Scientists worked on the "Manhattan Project"
  - developed hugely powerful bomb
- Ready and tested in NM desert July '45



Pres. Truman decided to use it





Robert Oppenheimer















# Hiroshima Before After















• (est.