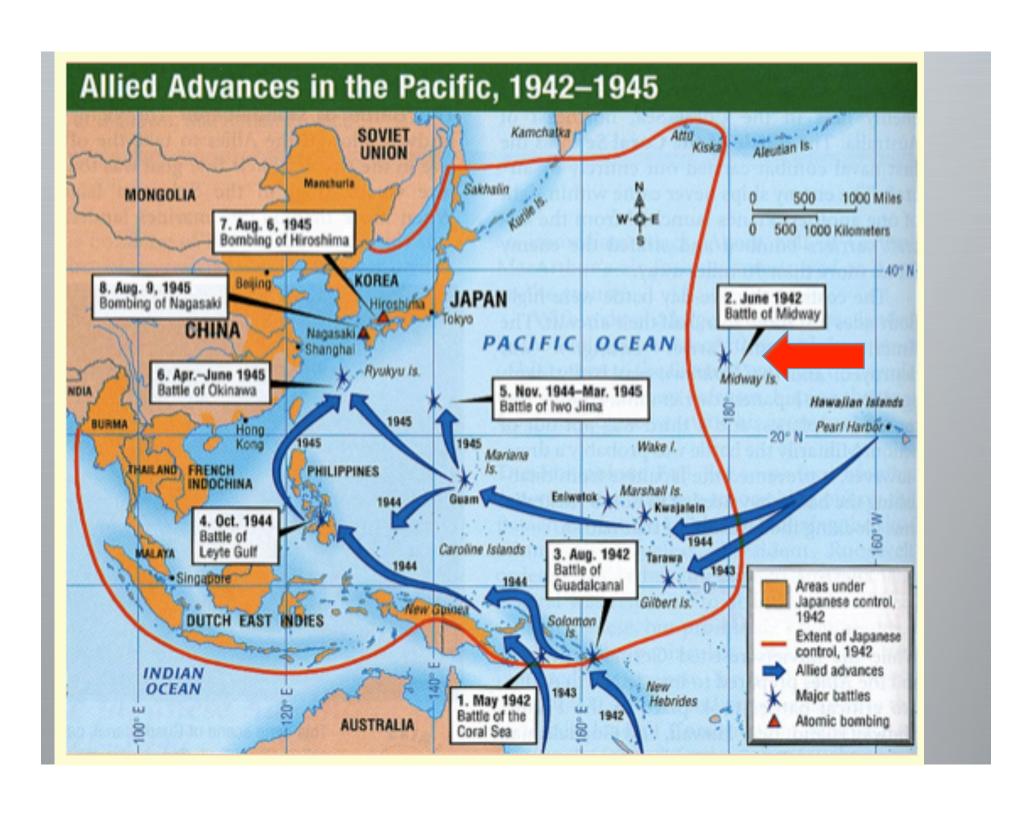

with more consulting still about.

The and of the Tennesse markets assumed blanking and multiple set is become bit.

The Gazette.



CHURCHEL, TRUMAN AND STALIN PROCLAIM FINISH TODAY SIMULTRAFOUS BROADCAST IS SET FOR 9 THIS MO



# The Pacific





# B. The Pacific – Goals, strategies, battles

 "Island Hopping" – Allied strategy of taking Japanese-controlled islands one by one to steadily get closer to Japan

Planned to free the Philippines (avenge Bataan)

Death March)



 2-pronged attack – take island after island to get close enough to Japan to bomb and invade



- Many battles in Pacific:
- Battle of Coral Sea (May 1942)
- Guadalcanal (Aug. 1942)
- Tarawa (Nov. 1943)
- Peleliu (Sep-Nov 1944)
- Leyte Gulf
   (Philippines,
   largest naval battle
   in WWII and
   possibly history)





# 1) Battle of Midway (June, 1942)

- Japanese attack to take US island of Midway
- US had broken Japanese code; counter attacked



# Midway Island

























Photo # NH 73065 Japanese aircraft carrier Hiryu burning, morning of 5 June 1942

# 1) Battle of Midway (June, 1942)

- US won battle destroyed Japanese aircraft carriers
  - badly hurt Japanese air power





# 1) Battle of Midway (June, 1942)

 Turning point in war in Pacific – last Japanese attempt to take new territory; defending other islands for the rest of the war





#### 2) Battle of Iwo Jima - Feb. 1945

- Island closer to Japan for bombing – thought to be important to take the airstrip there (turned out not to be that important; only used for 10 missions)
- Japanese were securely dug in
   Mount Suribachi