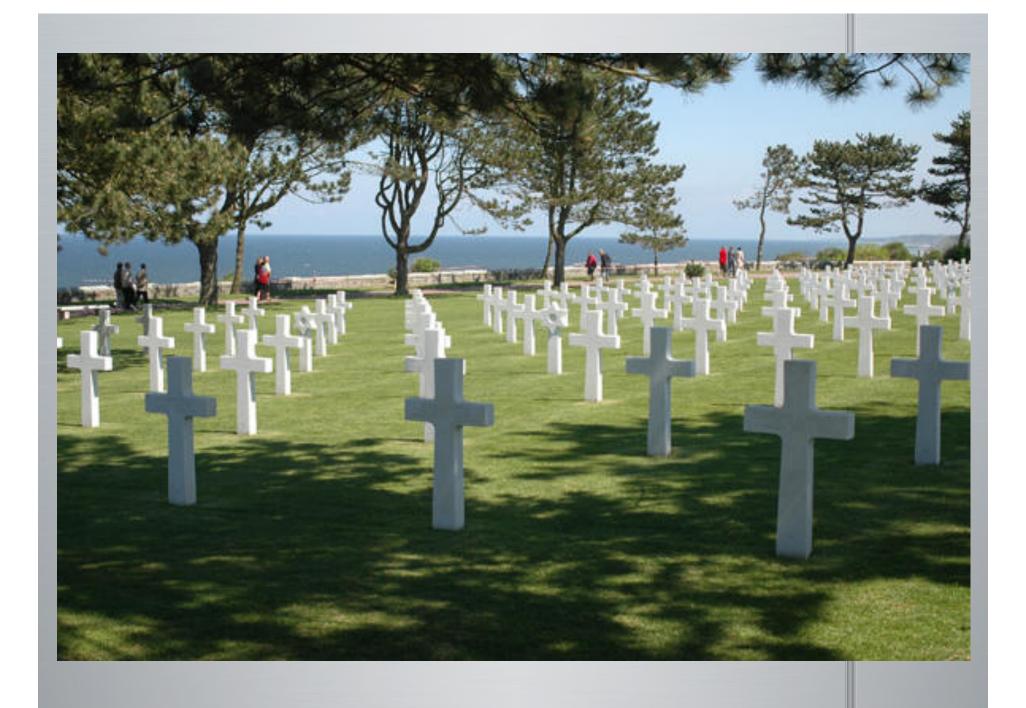

German-occupied North Africa)



Invasion of Sicily and battles in Italy (1943-1945)





### 1) Invasion of Normandy – "Operation Overlord"

- "D-Day" June 6, 1944
- Combined forces of the US, UK, and others



 Airborne and amphibious (from water to land) assault







# Eisenhower – Supreme Allied Commander





































- 150,000 Allied troops made landings (against 50,000 Germans)
- Largest seaborne invasion in history; ultimately landed 1.5 million troops by July of 1944.

### The New York Times.

Cherbourg Peninsula

10,000 Tens of Bombs

### HITLER'S SEA WALL IS BREACHED, INVADERS FIGHTING WAY INLAND; NEW ALLIED LANDINGS ARE MA

Presidenton Radio Leads

"Let Our Bearts Be Stout"



### MIAN IRIVE CANS Roosevelt and Churchill Pleased by Invasion Gains

















### 2) The Battle of the Bulge

US had been pushing steadily eastward towards Germany



# 2) The Battle of the Bulge

stopped by German counterattack



# 2) The Battle of the Bulge

 known as "the Battle of the Bulge" (because of a bulge in the front line)



# Battle of the Bulge

- Germans attempted to break the Allied advance; divide their forces
- Allies hung on through the winter of 1944-1945; German advance failed
- Turning point in the war on the western front of Europe (The Battle of Stalingrad was the turning point in the east) – last German offensive; on the defensive for the rest of the war



















# Western Allies and Soviets had advanced into Germany in the spring of 1945.





### Germany forced to "unconditional surrender"



# 3) V-E Day – May 8, 1945