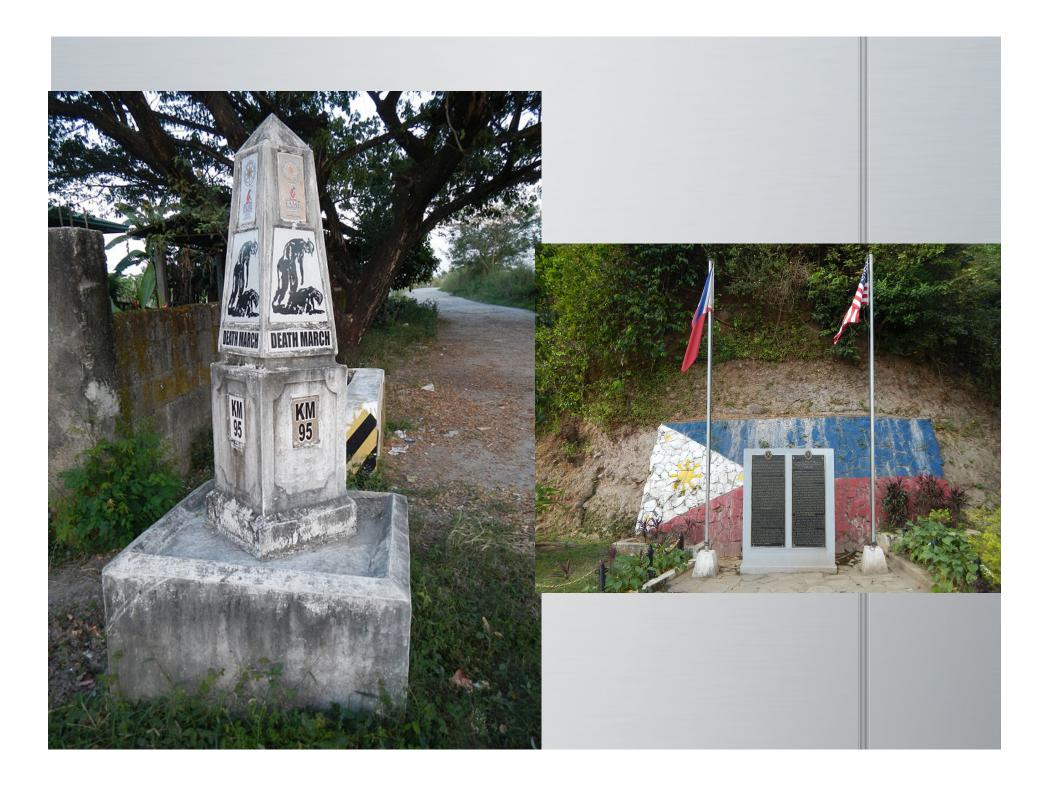

|  |

#### (Battle of Bataan/Bataan Death March)

- Japan attacked the Philippines (US territory) on Dec. 8, 1941.
- Battle of Bataan/Bataan Death March US and Filipino troops were trapped and captured there; put on a forced march (Apr. 9, 1942)
- 21,000 POWs died (est.)



Japanese tank at Bataan



Battle of Bataan





Manila was declared an "Open City"; Japanese bombed it anyway









- US reaction
- Americans were shocked out of neutrality
- enlistments into the military surged

## F. Pearl Harbor Attack







## 2. Allies and Axis



## 2. Allies and Axis

Big Three: Stalin, FDR, Churchill at the Tehran Conference 1943



#### A. Allied Powers (Main countries and leaders):

- UK (Britain) Winston Churchill
- The Free French Charles DeGaulle
- USSR Joseph Stalin
- US Franklin D. Roosevelt
- China Chiang Kai-shek





### 2. Allies and Axis













### 2. Allies and Axis (main countries and leaders):

- Germany Adolf Hitler
- Italy Benito Mussolini
- Japan Emperor Hirohito (and Prime Minister General Hideki Tojo)







3. US/ Allied Strategy



### A. Europe – Goals, strategies, battles

- Objective of the war: unconditional surrender (FDR stated this at the