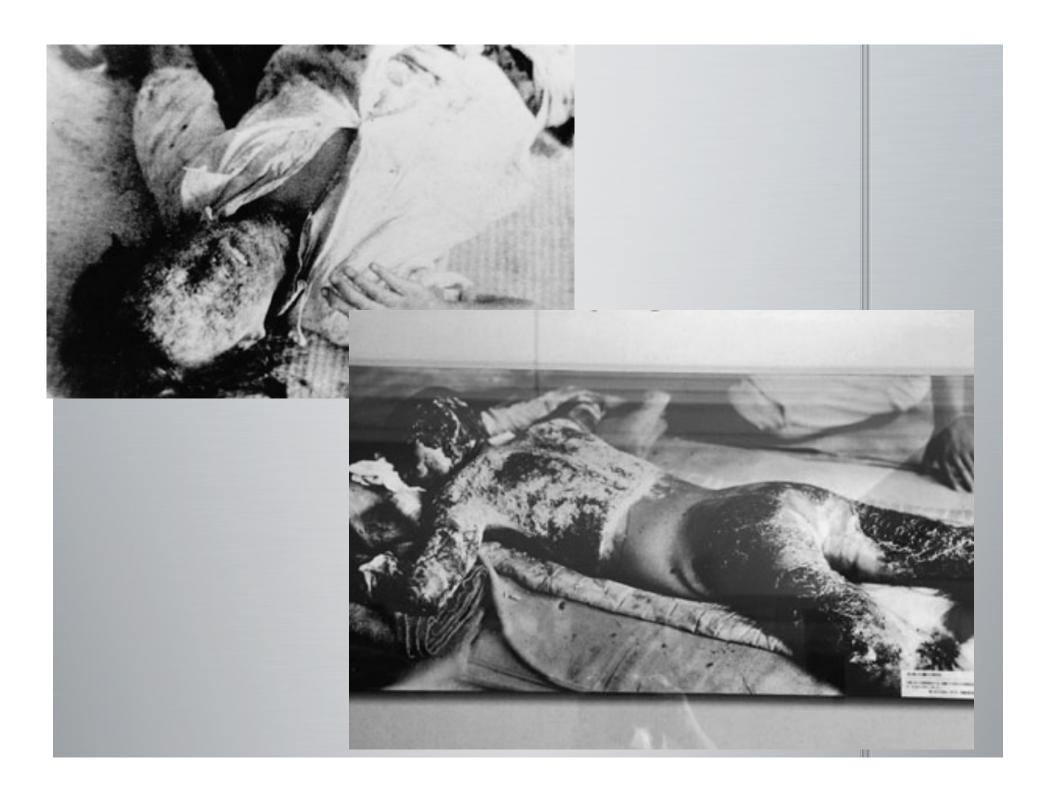

Okinawa (April-June, 1945)

- Island 350 mi. from Japan; last obstacle to attacking mainland
- US/British force largest since D-Day; costliest in Pacific war (65,000 Allied casualties; 14,000 dead; 77,000 Japanese casualties)
- Cleared path for invasion of Japan to end the war (Operation Downfall" – planned for Nov. 1945.
   Called off because of atomic bomb).











USS Bunker Hill hit by Kamikaze





















Peace garden memorial

### 4) Atomic Bomb (July-Aug. 1945)

- Allies prepared for invasion of Japan
- Scientists worked on the "Manhattan Project"
  - developed hugely powerful bomb
- Ready and tested in NM desert July '45



Pres. Truman decided to use it





Robert Oppenheimer















# Hiroshima Before After















• (est. 70,000-146,000 killed)







# "Fat Man" – Nagasaki, August 9, 1945





The *Bockscar* and its crew, who dropped the Fat Man atomic bomb on Nagasaki



Bockscar's temporary tail marking for the atomic bombing mission on 9 August 1945



The mushroom cloud as seen from one of the B-29s on the mission



(est. 39,000 -80,000 dead)

The justification for the use of the bomb is still debated today.

- 5) V-J Day: August 14, 1945 day of Japanese unconditional surrender
- Formal surrender, September 2, 1945



The U.S.S.
Missouri
(Surrender
Ship)



## Formal surrender, September 2, 1945



















### U. S. S. MISSOURI



THE INSTRUMENT OF SURRENDER TERMINATING THE SECOND WORLD WAR WAS SIGNED IN THIS SHIP. 2 SEPTEMBER 1945 EAST LONGITUDE DATE.
WHILE SHE LAY AT ANCHOR IN TOKYO BAY.

### THE ALLIED REPRESENTATIVES