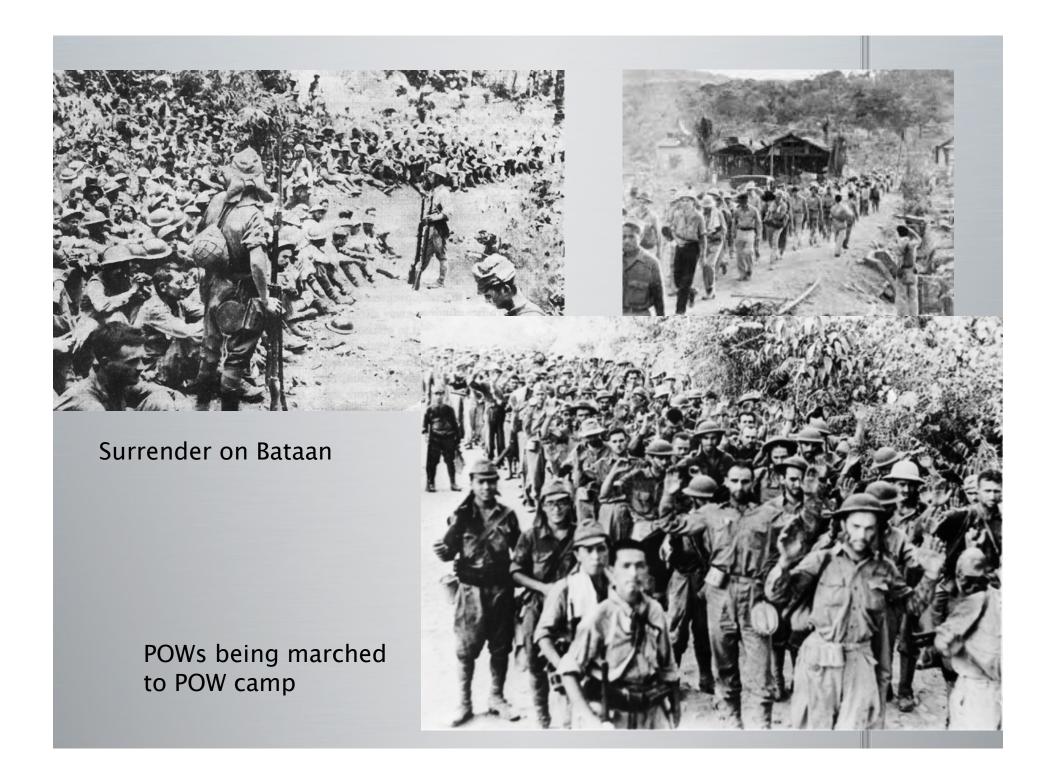

|  |

#### (Battle of Bataan/Bataan Death March)

- Japan attacked the Philippines (US territory) on Dec. 8, 1941.
- Battle of Bataan/Bataan Death March US and Filipino troops were trapped and captured there; put on a forced march (Apr. 9, 1942)
- 21,000 POWs died (est.)



Japanese tank at Bataan



Battle of Bataan





Manila was declared an "Open City"; Japanese bombed it anyway









- US reaction
- Americans were shocked out of neutrality
- enlistments into the military surged

## F. Pearl Harbor Attack







## 2. Allies and Axis



## 2. Allies and Axis

Big Three: Stalin, FDR, Churchill at the Tehran Conference 1943



#### A. Allied Powers (Main countries and leaders):

- UK (Britain) Winston Churchill
- The Free French Charles DeGaulle
- USSR Joseph Stalin
- US Franklin D. Roosevelt
- China Chiang Kai-shek





### 2. Allies and Axis













### 2. Allies and Axis (main countries and leaders):

- Germany Adolf Hitler
- Italy Benito Mussolini
- Japan Emperor Hirohito (and Prime Minister General Hideki Tojo)







3. US/ Allied Strategy



### A. Europe – Goals, strategies, battles

- Objective of the war: unconditional surrender (FDR stated this at