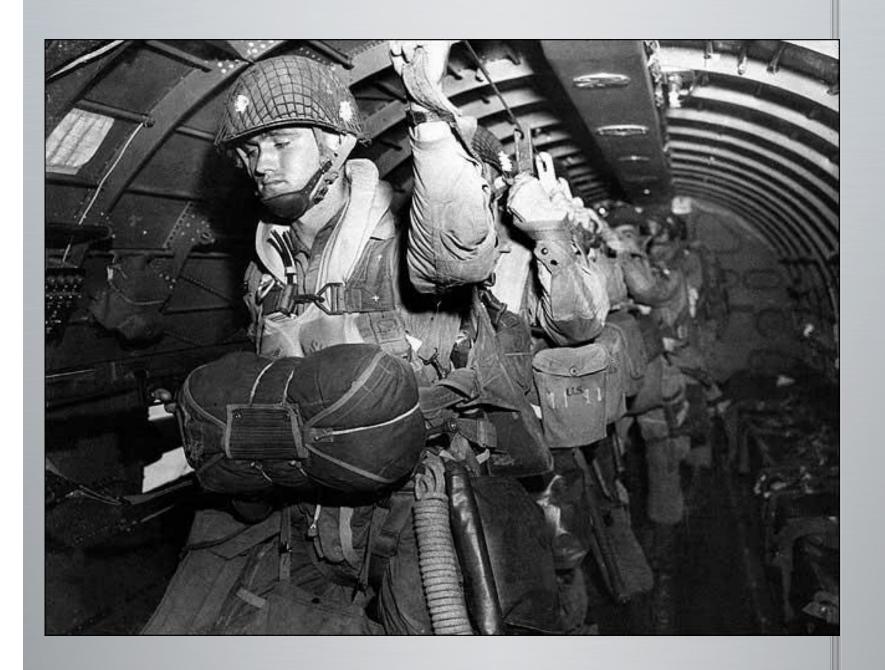

trategy



### A. Europe – Goals, strategies, battles

- Objective of the war: unconditional surrender (FDR stated this at the 1943 Casablanca conference).
- Bomb bases and factories destroy Axis ability to make war

Demoralize the population so they would

demand an end to the war



# A. Europe



 Open a western front so the Germans had to fight the Soviets in the east and the US/UK in the west



 Early US action: involved in US/UK "Operation Torch" (Nov. 1942, invasion of German-occupied North Africa)



Invasion of Sicily and battles in Italy (1943-1945)





### 1) Invasion of Normandy – "Operation Overlord"

- "D-Day" June 6, 1944
- Combined forces of the US, UK, and others



 Airborne and amphibious (from water to land) assault







# Eisenhower – Supreme Allied Commander





































- 150,000 Allied troops made landings (against 50,000 Germans)
- Largest seaborne invasion in history; ultimately landed 1.5 million troops by July of 1944.

### The New York Times.

Cherbourg Peninsula

10,000 Tens of Bombs

### HITLER'S SEA WALL IS BREACHED, INVADERS FIGHTING WAY INLAND; NEW ALLIED LANDINGS ARE MA

Presidenton Radio Leads

"Let Our Bearts Be Stout"



### MIAN IRIVE CANS Roosevelt and Churchill Pleased by Invasion Gains

















### 2) The Battle of the Bulge

US had been pushing steadily eastward towards Germany



# 2) The Battle of the Bulge

stopped by German counterattack



# 2) The Battle of the Bulge

 known as "the Battle of the Bulge" (because of a bulge in the front line)



# Battle of the Bulge

- Germans attempted to