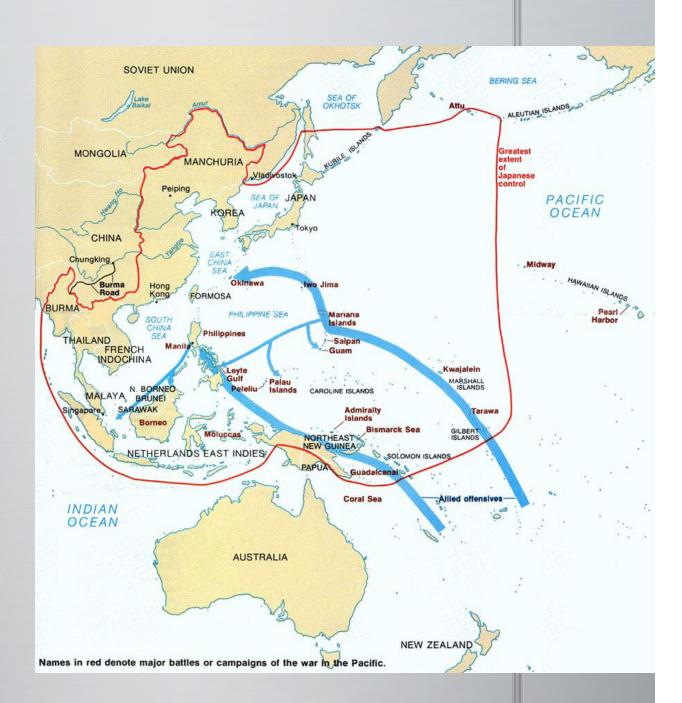

, with more consulting still about.

The and of the Tennesse markets assumed blanking and multiple set is become bit.

The Gazette.



CHURCHEL, TRUMAN AND STALIN PROCLAIM FINISH TODAY SIMULTRAFOUS BROADCAST IS SET FOR 9 THIS MO



# The Pacific





# B. The Pacific – Goals, strategies, battles

 "Island Hopping" – Allied strategy of taking Japanese-controlled islands one by one to steadily get closer to Japan

Planned to free the Philippines (avenge Bataan)

Death March)



 2-pronged attack – take island after island to get close enough to Japan to bomb and invade



- Many battles in Pacific:
- Battle of Coral Sea (May 1942)
- Guadalcanal (Aug. 1942)
- Tarawa (Nov. 1943)
- Peleliu (Sep-Nov 1944)
- Leyte Gulf
   (Philippines,
   largest naval battle
   in WWII and
   possibly history)





# 1) Battle of Midway (June, 1942)

- Japanese attack to take US island of Midway
- US had broken Japanese code; counter attacked



# Midway Island

























Photo # NH 73065 Japanese aircraft carrier Hiryu burning, morning of 5 June 1942

# 1) Battle of Midway (June, 1942)

- US won battle destroyed Japanese aircraft carriers
  - badly hurt Japanese air power





# 1) Battle of Midway (June, 1942)

 Turning point in war in Pacific – last Japanese attempt to take new territory; defending other islands for the rest of the war





#### 2) Battle of Iwo Jima - Feb. 1945

- Island closer to Japan for bombing – thought to be important to take the airstrip there (turned out not to be that important; only used for 10 missions)
- Japanese were securely dug in
   Mount Suribac