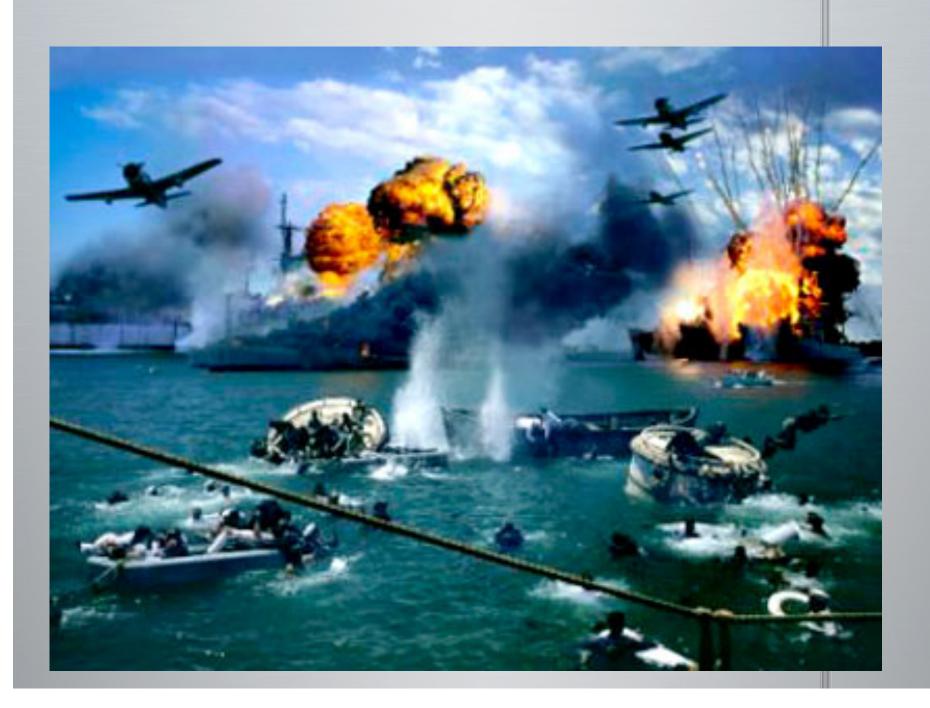

#### F. Pearl Harbor attack

(also attacked Guam and the Philippines)

Japan attacked Pearl Harbor, Hawaii, on Dec. 7, 1941

Destroyed or damaged US fleet and aircraft.