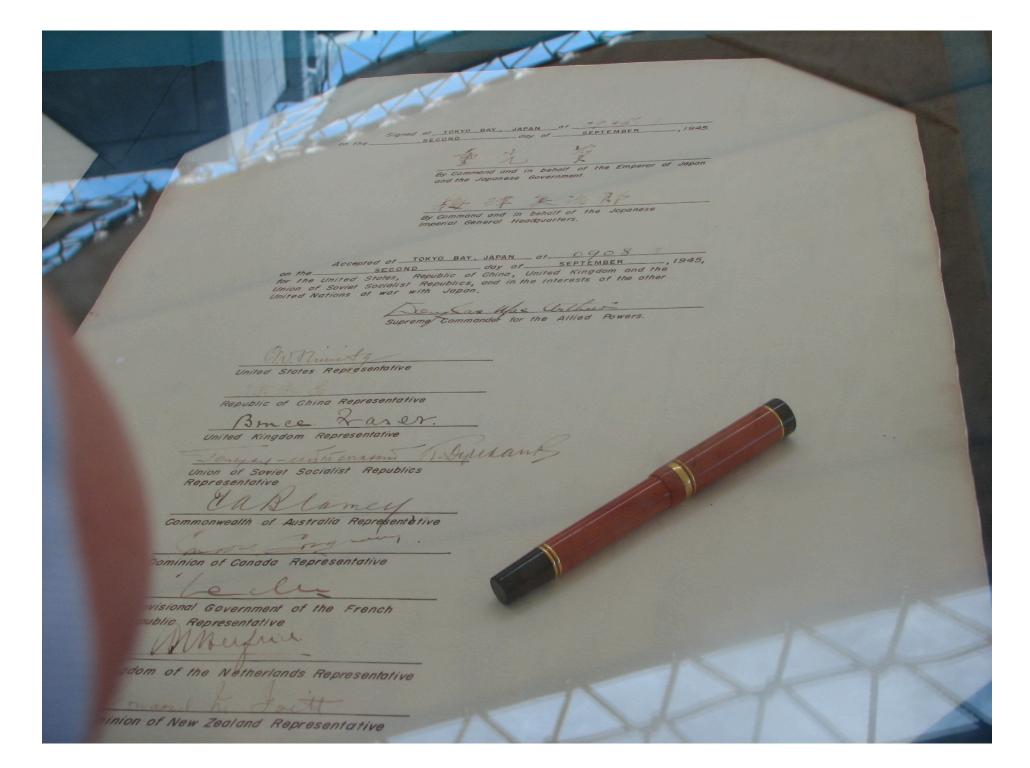

- developed hugely powerful bomb
- Ready and tested in NM desert July '45



Pres. Truman decided to use it





Robert Oppenheimer















# Hiroshima Before After















• (est. 70,000-146,000 killed)







# "Fat Man" – Nagasaki, August 9, 1945





The *Bockscar* and its crew, who dropped the Fat Man atomic bomb on Nagasaki



Bockscar's temporary tail marking for the atomic bombing mission on 9 August 1945



The mushroom cloud as seen from one of the B-29s on the mission



(est. 39,000 -80,000 dead)

The justification for the use of the bomb is still debated today.

- 5) V-J Day: August 14, 1945 day of Japanese unconditional surrender
- Formal surrender, September 2, 1945



The U.S.S.
Missouri
(Surrender
Ship)



## Formal surrender, September 2, 1945



















### U. S. S. MISSOURI



THE INSTRUMENT OF SURRENDER TERMINATING THE SECOND WORLD WAR WAS SIGNED IN THIS SHIP. 2 SEPTEMBER 1945 EAST LONGITUDE DATE.
WHILE SHE LAY AT ANCHOR IN TOKYO BAY.

### THE ALLIED REPRESENTATIVES WERE.

CENERAL OF THE ARMY DOUGLAS MACARTHUR. THE SUPREME COMMANDER FOR THE ALLIED POWERS. PLEET ADMIRAL CHESTER W. NIMITZ. UNITED STATES OF AMERICA GENERAL HSU YUNG-CHANG. REPUBLIC OF CHINA ADMIRAL SIR BRUCE A. FRASER. UNITED KINGDOM OF GREAT BRITAIN AND NORTHERN IRELAND LIEUTENANT GENERAL KUZMA NIKOLAEVICH DEREVYANKO, UNION OF SOVIET SOCIALISTIC REPUBLICS CENERAL SIR THOMAS BLAMEY COMMONWEALTH OF AUSTRALIA COLONEL L. MOORE COSGRAVE. CANADA GENERAL JACQUES LE CLERC, REPUBLIC OF FRANCE AIR VICE MARSHALL LEONARD M. ISITT. DOMINION OF NEW ZEALAND ADMIRAL C.E. L. HELFRI