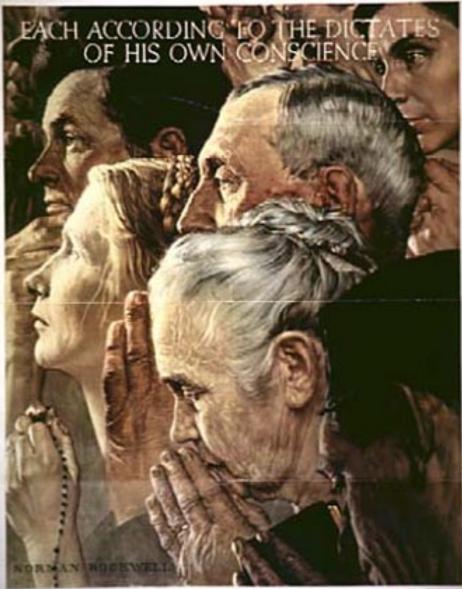

## The US in WWII

1941-1945

#### 1. Origins of US Involvement

- A. Neutrality Acts (1935-1939)
- US position:
   Isolationism (Noninterventionism) – to stay out of the war
- Cash and Carry (9-21-39) --The US would sell materiel
  (military materials and
  equipment) to the
  belligerents as long as the
  recipients paid in cash and
  transported the goods
  themselves (not weapons)

Fireside Chat



# B. "Destroyers for Bases" (9-2-1940)



# Destroyers for Bases

The US transferred 50 old ships to the UK

The UK gave land rights for US bases on British possessions along Atlantic coast



# C. FDR Pledge to Allies

1. FDR's ideals: FDR's 1941 State of the Union Address



## SAVE FREEDOM OF SPEECH



BUY WAR BONDS

#### SAVE FREEDOM OF WORSHIP



**BUY WAR BONDS** 

# OURS... to fight for



FREEDOM FROM WANT

State of the last of the last

# OURS... to fight for



FREEDOM FROM FEAR

# 2) Atlantic Charter



#### 2) Atlantic Charter (Aug. 1941)

- Eight Principal Points:
- 1. no territorial gains by US or UK
- 2. territorial changes by consent
- 3. self-determination for all
- 4. trade barriers lowered (no punitive policy after war)
- 5. global economic cooperation and social welfare
- 6. a world free of want and fear
- 7. freedom of the seas
- 8. disarmament of aggressor nations (and beyond)



# D. Lend-Lease Act



#### Lend-Lease

"An Act to Promote the Defense of the US"

US supplied Free
France, UK, China,
and later the USSR
and other Allies with
food, oil, and materiel,
including some ships,
planes, and weapons

In effect