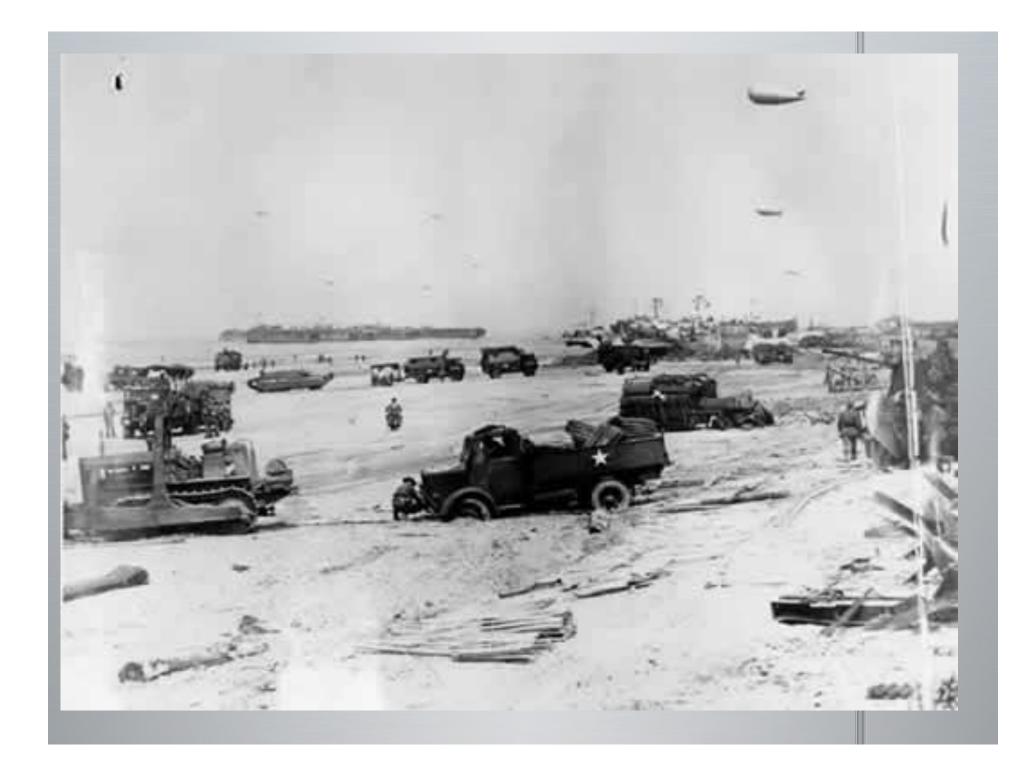

Goals, strategies, battles

- Objective of the war: unconditional surrender (FDR stated this at the 1943 Casablanca conference).
- Bomb bases and factories destroy Axis ability to make war

Demoralize the population so they would

demand an end to the war



# A. Europe



 Open a western front so the Germans had to fight the Soviets in the east and the US/UK in the west



 Early US action: involved in US/UK "Operation Torch" (Nov. 1942, invasion of German-occupied North Africa)



Invasion of Sicily and battles in Italy (1943-1945)





### 1) Invasion of Normandy – "Operation Overlord"

- "D-Day" June 6, 1944
- Combined forces of the US, UK, and others



 Airborne and amphibious (from water to land) assault







# Eisenhower – Supreme Allied Commander





































- 150,000 Allied troops made landings (against 50,000 Germans)
- Largest seaborne invasion in history; ultimately landed 1.5 million troops by July of 1944.

### The New York Times.

Cherbourg Peninsula

10,000 Tens of Bombs

### HITLER'S SEA WALL IS BREACHED, INVADERS FIGHTING WAY INLAND; NEW ALLIED LANDINGS ARE MA

Presidenton Radio Leads

"Let Our Bearts Be Stout"



### MIAN IRIVE CANS Roosevelt and Churchill Pleased by Invasion Gains

















### 2) The Battle of the Bulge

US had been pushing steadily eastward towards Germany



# 2) The Battle of the Bulge

stopped by German counterattack



# 2) The Battle of the Bulge

 known as "the Battle of the Bulge" (because of a bulge in the front line)



# Battle of the Bulge

- Germans attempted to break the Allied advance;