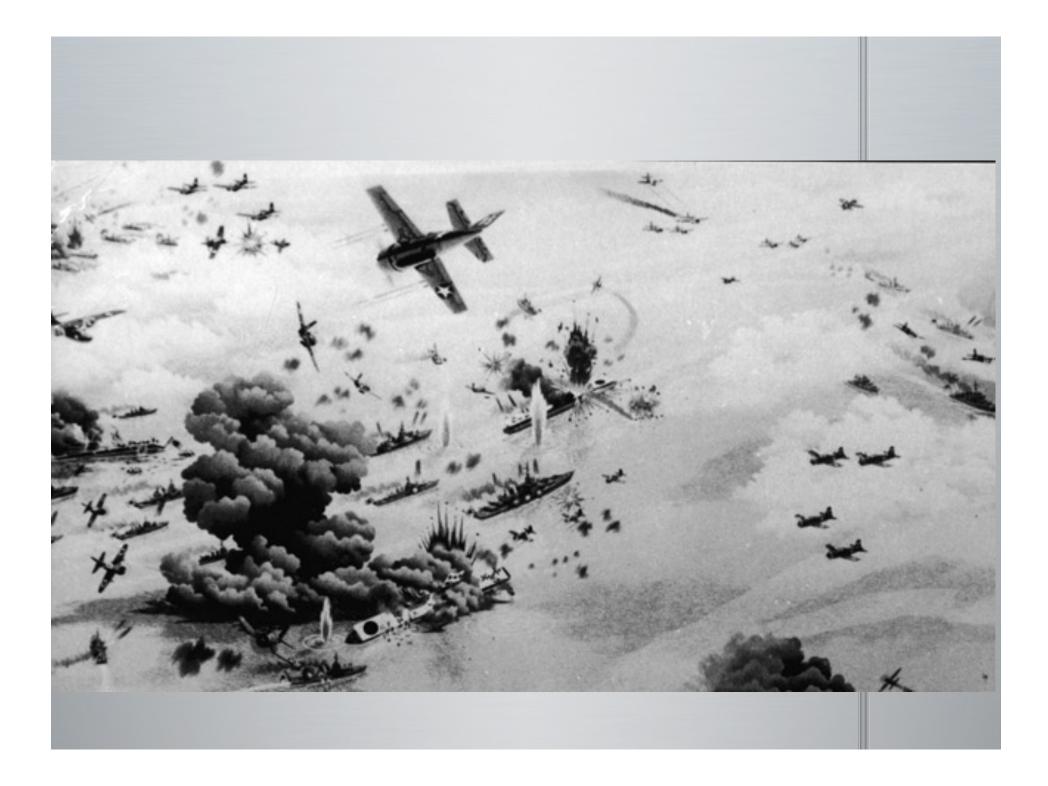

#### F. Pearl Harbor attack

(also attacked Guam and the Philippines)

Japan attacked Pearl Harbor, Hawaii, on Dec. 7, 1941

Destroyed or damaged US fleet and aircraft.

## Pearl Harbor attack