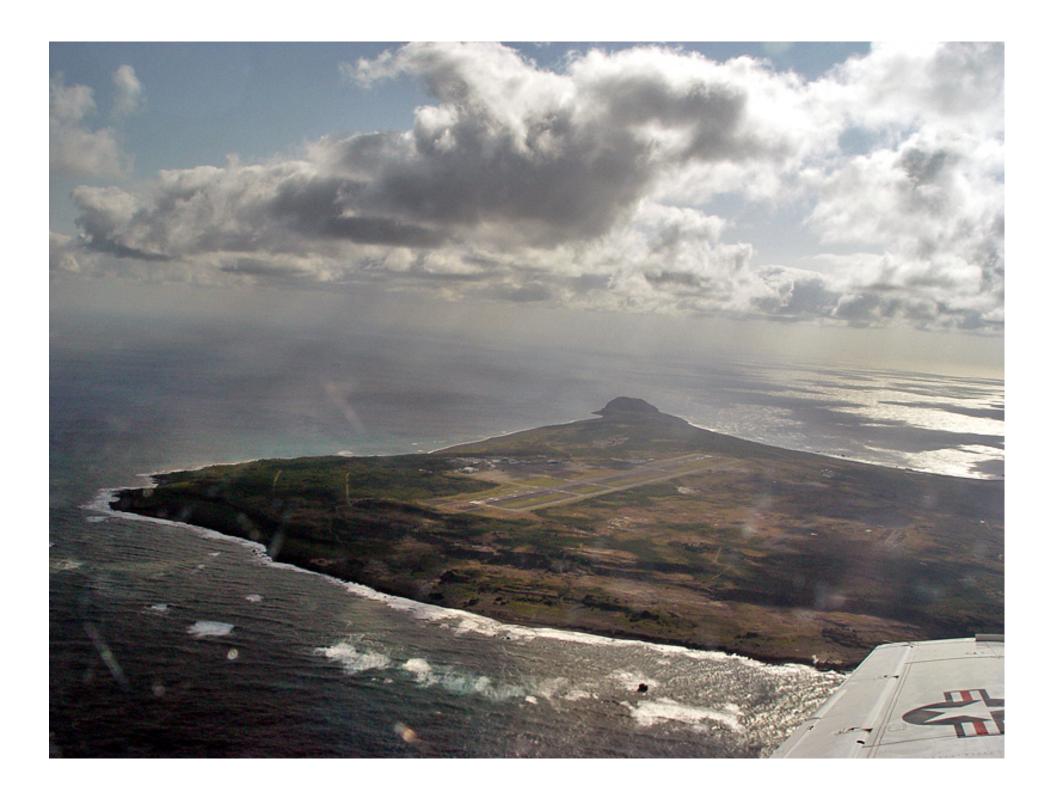

burning, morning of 5 June 1942

# 1) Battle of Midway (June, 1942)

- US won battle destroyed Japanese aircraft carriers
  - badly hurt Japanese air power





# 1) Battle of Midway (June, 1942)

 Turning point in war in Pacific – last Japanese attempt to take new territory; defending other islands for the rest of the war





#### 2) Battle of Iwo Jima - Feb. 1945

- Island closer to Japan for bombing – thought to be important to take the airstrip there (turned out not to be that important; only used for 10 missions)
- Japanese were securely dug in
   Mount Suribachi had tunnels
- Difficult landing; bloody battles
- Took a month; few Japanese surrendered
- Cost US 25,000 casualties (6800 dead)





# Iwo Jima



## Iwo Jima





















 Flag-raising on Mt. Suribachi



















### 3) Battle of Okinawa (April-June, 1945)

- Island 350 mi. from Japan; last obstacle to attacking mainland
- US/British force largest since D-Day; costliest in Pacific war (65,000 Allied casualties; 14,000 dead; 77,000 Japanese casualties)
- Cleared path for invasion of Japan to end the war (Operation Downfall" – planned for Nov. 1945.
   Called off because of atomic bomb).











USS Bunker Hill hit by Kamikaze





















Peace garden memorial

### 4) Atomic Bomb (July-Aug. 1945)

- Allies prepared for invasion of Japan
- Scientists worked on the "Manhattan Project"
  - developed hugely powerful bomb
- Ready and tested in NM desert July '45



Pres. Truman decided to use it





Robert Oppenheimer















# Hiroshima Before After















• (est. 70,0