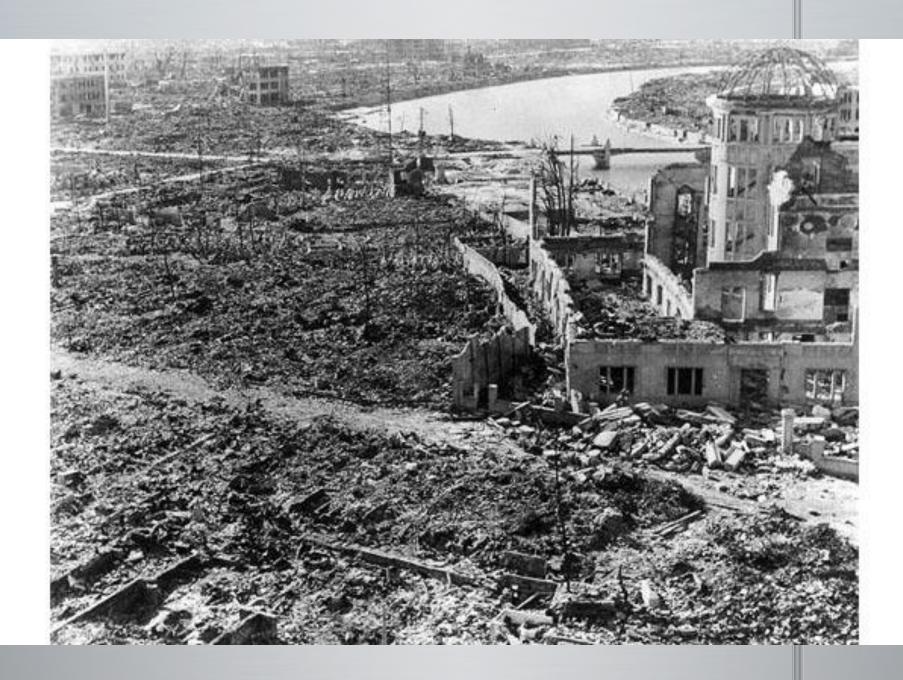

Suribachi



















### 3) Battle of Okinawa (April-June, 1945)

- Island 350 mi. from Japan; last obstacle to attacking mainland
- US/British force largest since D-Day; costliest in Pacific war (65,000 Allied casualties; 14,000 dead; 77,000 Japanese casualties)
- Cleared path for invasion of Japan to end the war (Operation Downfall" – planned for Nov. 1945.
   Called off because of atomic bomb).











USS Bunker Hill hit by Kamikaze





















Peace garden memorial

### 4) Atomic Bomb (July-Aug. 1945)

- Allies prepared for invasion of Japan
- Scientists worked on the "Manhattan Project"
  - developed hugely powerful bomb
- Ready and tested in NM desert July '45



Pres. Truman decided to use it





Robert Oppenheimer















# Hiroshima Before After















• (est. 70,000-146,000 killed)







# "Fat Man" – Nagasaki, August 9, 1945





The *Bockscar* and its crew, who dropped the Fat Man atomic bomb on Nagasaki



Bockscar's temporary tail marking for the atomic bombing mission on 9 August 1945



The mushroom cloud as seen from one of the B-29s on the mission



(est. 39,000 -80,000 dead)

The justification for the use of the bomb is still debated today.

- 5) V-J Day: August 14, 1945 day of Japanese unconditional surrender
- Formal surrender, September 2, 1945



The U.S.S.
Missouri
(Surrender
Ship)



## Formal surrender, September 2, 1945



















### U. S. S. MISSOURI



THE INSTRUMENT OF SURRENDER TERMINATING THE SECOND WORLD WAR WAS SIGNED IN THIS SHIP. 2 SEPTEMBER 1945 EAST LONGITUDE DATE.
WHILE SHE LAY AT ANCHOR