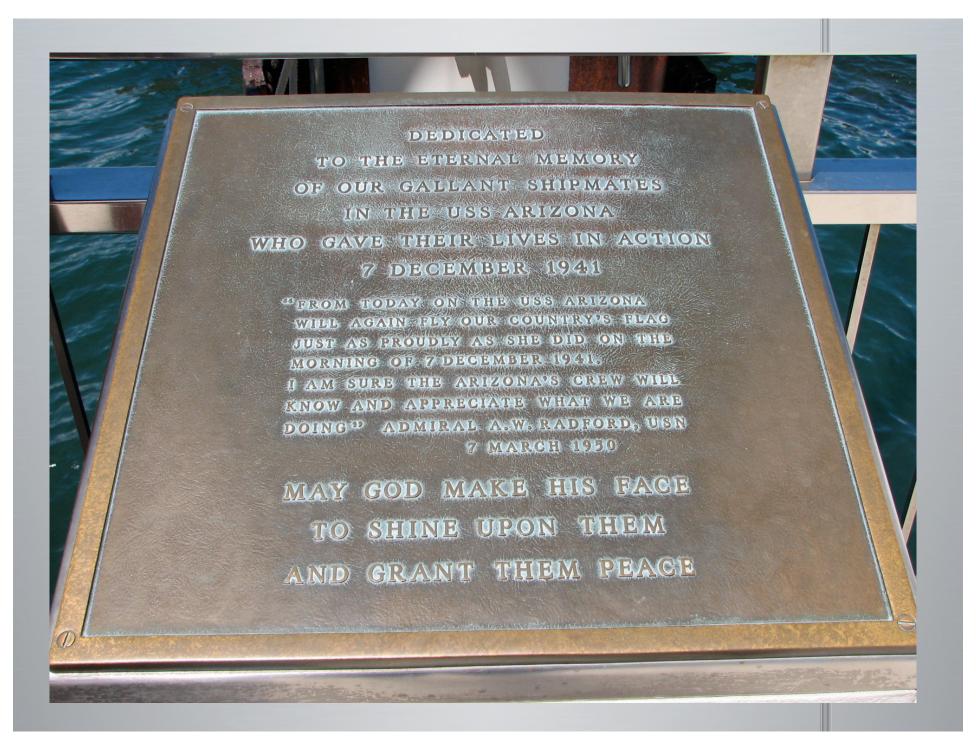

"reverse lend-lease" materiel, mostly from the British (ambulances, for ex.)
- This program effectively ended the United States' pretense of neutrality and was a decisive step away from non-interventionist policy.





#### E. Blockade against Japan (1940-1941)

- When Japan seized Indochina (now Vietnam) the US (and Australia, UK and the Dutch) boycotted Japan in a trade embargo.
- They cut off 90% of Japan's oil supply
- Later they also cut iron, and steel exports to Japan



#### F. Pearl Harbor attack

(also attacked Guam and the Philippines)

Japan attacked Pearl Harbor, Hawaii, on Dec. 7, 1941

Destroyed or damaged US fleet and aircraft.





## Pearl Harbor attack













## Pearl Harbor attack





# Pearl Harbor today















# U.S.S. Arizona Memorial

































| 130                           |                                      | J. J. LAKIN       | c                  | MCCAKI                       | Szc