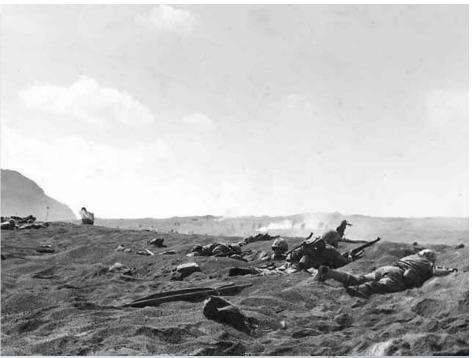

Photo # NH 73065 Japanese aircraft carrier Hiryu burning, morning of 5 June 1942

# 1) Battle of Midway (June, 1942)

- US won battle destroyed Japanese aircraft carriers
  - badly hurt Japanese air power





# 1) Battle of Midway (June, 1942)

 Turning point in war in Pacific – last Japanese attempt to take new territory; defending other islands for the rest of the war





#### 2) Battle of Iwo Jima - Feb. 1945

- Island closer to Japan for bombing – thought to be important to take the airstrip there (turned out not to be that important; only used for 10 missions)
- Japanese were securely dug in
   Mount Suribachi had tunnels
- Difficult landing; bloody battles
- Took a month; few Japanese surrendered
- Cost US 25,000 casualties (6800 dead)





# Iwo Jima



## Iwo Jima





















 Flag-raising on Mt. Suribachi



















### 3) Battle of Okinawa (April-June, 1945)

- Island 350 mi. from Japan; last obstacle to attacking mainland
- US/British force largest since D-Day; costliest in Pacific war (65,000 Allied casualties; 14,000 dead; 77,000 Japanese casualties)
- Cleared path for invasion of Japan to end the war (Operation Downfall" – planned for Nov. 1945.
   Called off because of atomic bomb).











USS Bunker Hill hit by Kamikaze





















Peace garden memorial

### 4) Atomic Bomb (July-Aug. 1945)

- Allies prepared for invasion of Japan
- Scientists worked on the "Manhattan Project"
  - developed hugely powerful bomb
- Ready and tested in NM desert July '45



Pres. Truman decided to use it





Robert Oppenheimer















#