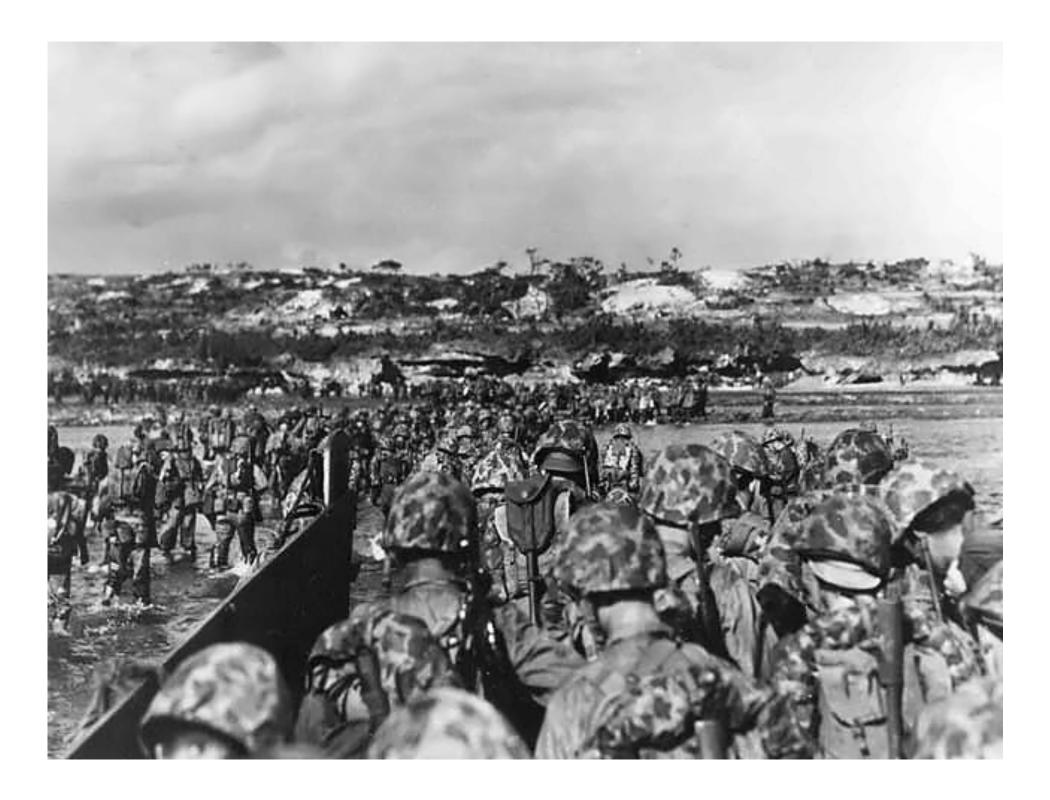

for bombing – thought to be important to take the airstrip there (turned out not to be that important; only used for 10 missions)
- Japanese were securely dug in
   Mount Suribachi had tunnels
- Difficult landing; bloody battles
- Took a month; few Japanese surrendered
- Cost US 25,000 casualties (6800 dead)





# Iwo Jima



## Iwo Jima





















 Flag-raising on Mt. Suribachi



















### 3) Battle of Okinawa (April-June, 1945)

- Island 350 mi. from Japan; last obstacle to attacking mainland
- US/British force largest since D-Day; costliest in Pacific war (65,000 Allied casualties; 14,000 dead; 77,000 Japanese casualties)
- Cleared path for invasion of Japan to end the war (Operation Downfall" – planned for Nov. 1945.
   Called off because of atomic bomb).











USS Bunker Hill hit by Kamikaze





















Peace garden memorial

### 4) Atomic Bomb (July-Aug. 1945)

- Allies prepared for invasion of Japan
- Scientists worked on the "Manhattan Project"
  - developed hugely powerful bomb
- Ready and tested in NM desert July '45



Pres. Truman decided to use it





Robert Oppenheimer















# Hiroshima Before After















• (est. 70,000-146,000 killed)







# "Fat Man" – Nagasaki, August 9, 1945





The *Bockscar* and its crew, who dropped the Fat Man atomic bomb on Nagasaki



Bockscar's temporary tail marking for the atomic bombing mission on 9 August 1945



The mushroom cloud as seen from one of the B-29s on the mission



(est. 39,000 -80,000 dead)

The justification for the use of the bomb is still debated today.