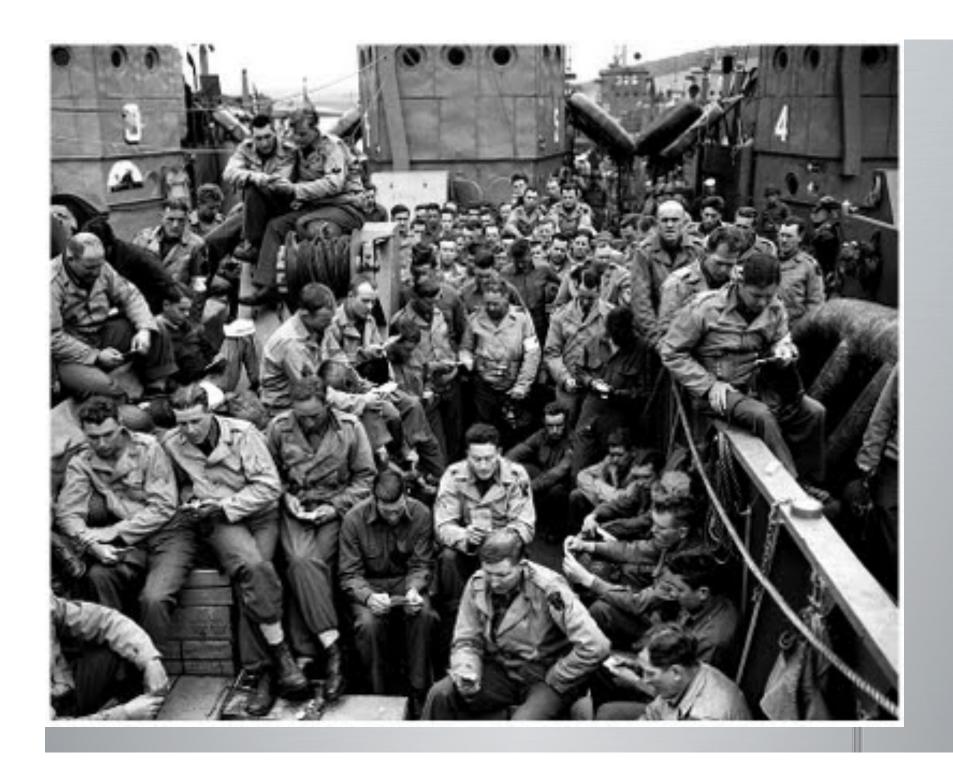

egy



### A. Europe – Goals, strategies, battles

- Objective of the war: unconditional surrender (FDR stated this at the 1943 Casablanca conference).
- Bomb bases and factories destroy Axis ability to make war

Demoralize the population so they would

demand an end to the war



# A. Europe



 Open a western front so the Germans had to fight the Soviets in the east and the US/UK in the west



 Early US action: involved in US/UK "Operation Torch" (Nov. 1942, invasion of German-occupied North Africa)



Invasion of Sicily and battles in Italy (1943-1945)





### 1) Invasion of Normandy – "Operation Overlord"

- "D-Day" June 6, 1944
- Combined forces of the US, UK, and others



 Airborne and amphibious (from water to land) assault







# Eisenhower – Supreme Allied Commander





































- 150,000 Allied troops made landings (against 50,000 Germans)
- Largest seaborne invasion in history; ultimately landed 1.5 million troops by July of 1944.

### The New York Times.

Cherbourg Peninsula

10,000 Tens of Bombs

### HITLER'S SEA WALL IS BREACHED, INVADERS FIGHTING WAY INLAND; NEW ALLIED LANDINGS ARE MA

Presidenton Radio Leads

"Let Our Bearts Be Stout"



### MIAN IRIVE CANS Roosevelt and Churchill Pleased by Invasion Gains

















### 2) The Battle of the Bulge

US had been pushing steadily eastward towards Germany



# 2) The Battle of the Bulge

stopped by German counterattack



# 2) The Battle of the Bulge

 known as "the Battle of the Bulge" (because of a bulge in the front line)



# Battle of the Bulge

- Germans attempted to brea