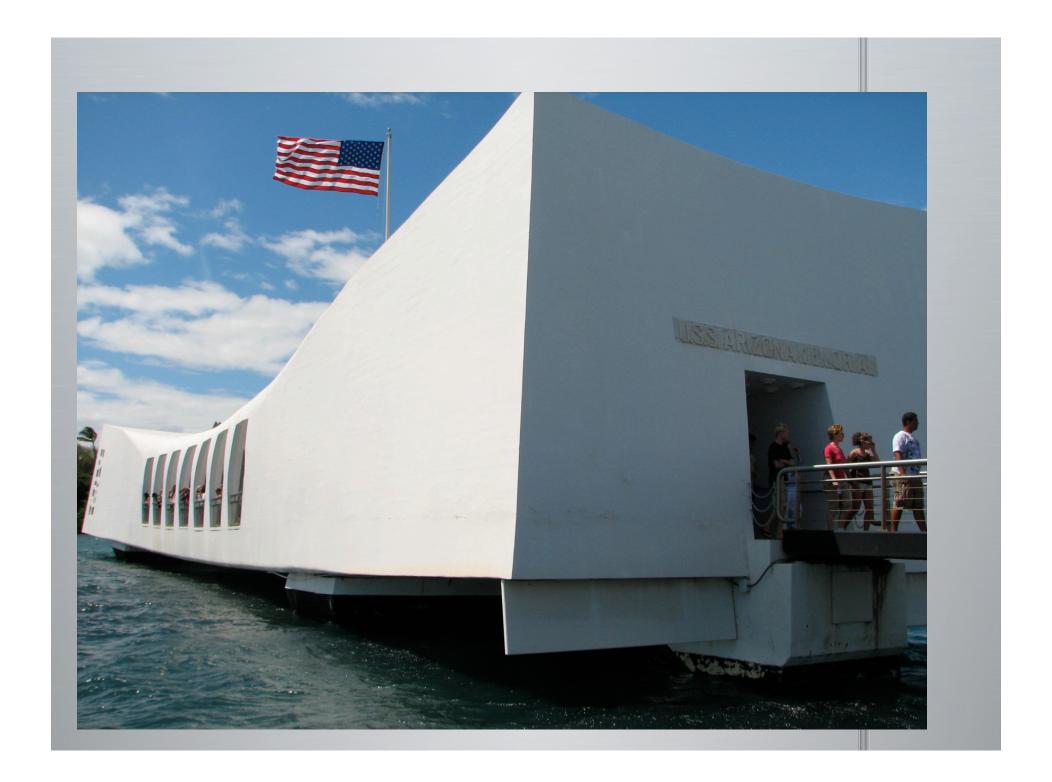

ome "reverse lend-lease" materiel, mostly from the British (ambulances, for ex.)
- This program effectively ended the United States' pretense of neutrality and was a decisive step away from non-interventionist policy.





#### E. Blockade against Japan (1940-1941)

- When Japan seized Indochina (now Vietnam) the US (and Australia, UK and the Dutch) boycotted Japan in a trade embargo.
- They cut off 90% of Japan's oil supply
- Later they also cut iron, and steel exports to Japan



#### F. Pearl Harbor attack

(also attacked Guam and the Philippines)

Japan attacked Pearl Harbor, Hawaii, on Dec. 7, 1941

Destroyed or damaged US fleet and aircraft.





## Pearl Harbor attack













## Pearl Harbor attack





# Pearl Harbor today















# U.S.S. Arizona Memorial

































| 130                           |                                      | J. J. LAKIN       | c                  | MCCAKI                       | Szc