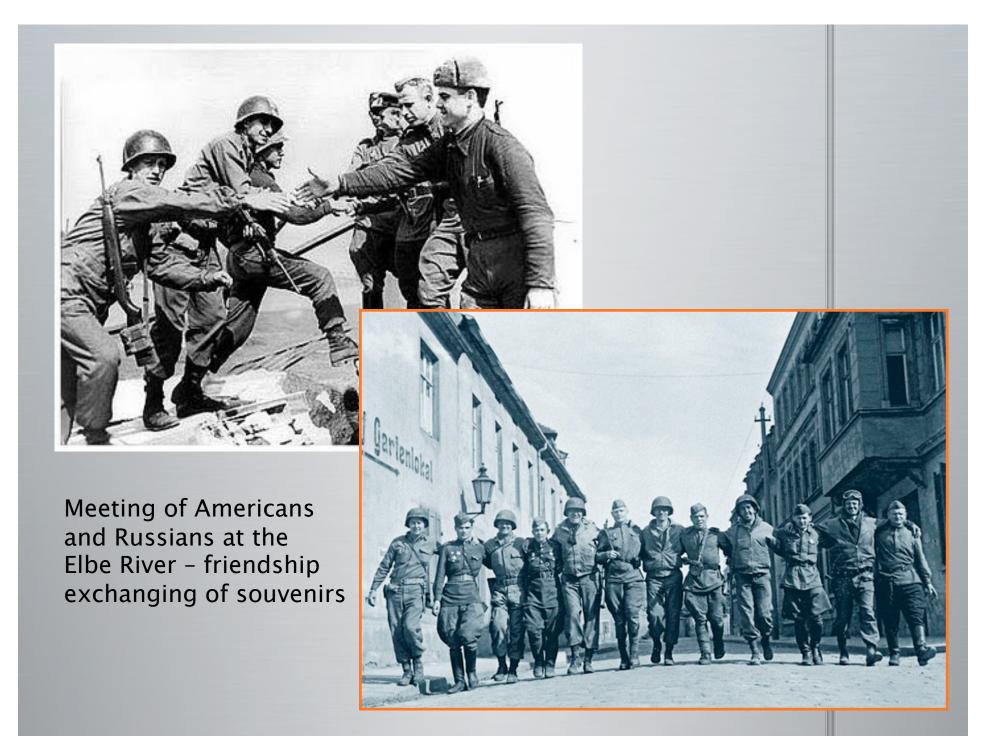

### MIAN IRIVE CANS Roosevelt and Churchill Pleased by Invasion Gains

















### 2) The Battle of the Bulge

US had been pushing steadily eastward towards Germany



# 2) The Battle of the Bulge

stopped by German counterattack



# 2) The Battle of the Bulge

 known as "the Battle of the Bulge" (because of a bulge in the front line)



# Battle of the Bulge

- Germans attempted to break the Allied advance; divide their forces
- Allies hung on through the winter of 1944-1945; German advance failed
- Turning point in the war on the western front of Europe (The Battle of Stalingrad was the turning point in the east) – last German offensive; on the defensive for the rest of the war



















# Western Allies and Soviets had advanced into Germany in the spring of 1945.





### Germany forced to "unconditional surrender"



# 3) V-E Day – May 8, 1945

- "Victory in Europe Day"
- Celebrations in
   Europe the war was
   over in Europe (but
   not in the Pacific)
- Aftermath: rounding up prisoners, harsh treatment of Germans by Soviets, Red Cross treated and reunited survivors





Announcement Due at 8 A. M.:

PATTON TANKS HIT PRAGUE IN LAST CLEANUP

FLEET ON WAY TO TAKE OVER IN NORWAY

DOMEST WA

Big Three Join to Proclaim End of Nazi Resistance

VICTORY JOY

#B/35/sem/rese 4700 Trypuredra

Work walk-s And the same

### NORFOLK LEDGER-DISPATCH

HOME EDITION

London, May 7. (AP)-The war against Germany, the greatest in history, ended today with unconditional surrender of the once mighty Wehrmacht. The surrended to the western Allies and Russia was made at Ge