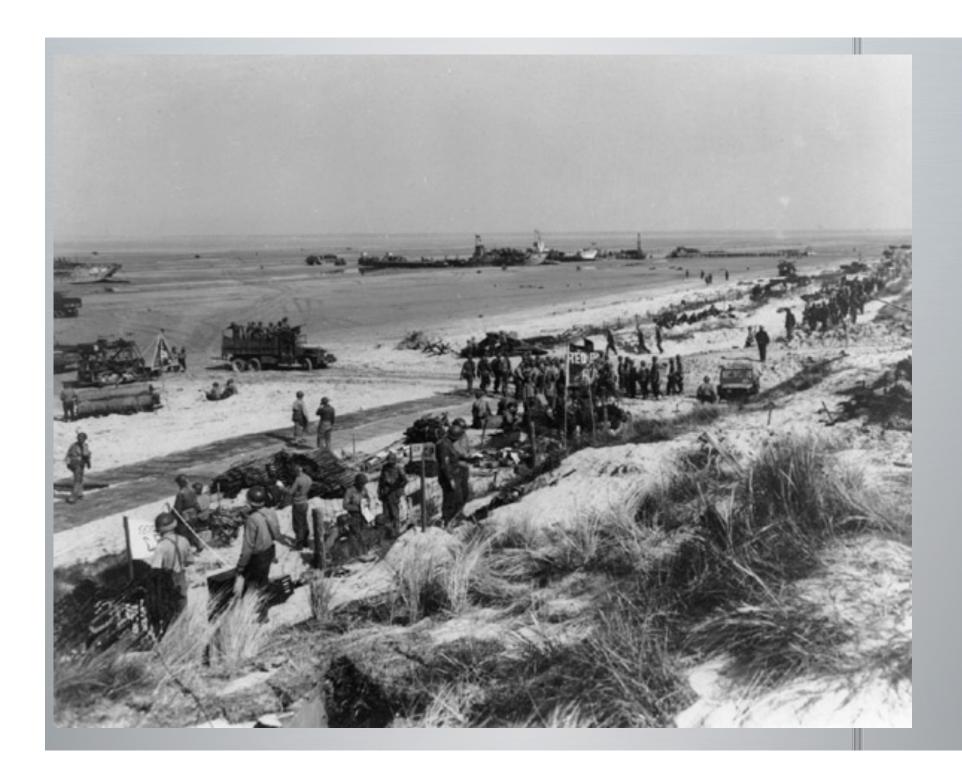

– Goals, strategies, battles

- Objective of the war: unconditional surrender (FDR stated this at the 1943 Casablanca conference).
- Bomb bases and factories destroy Axis ability to make war

Demoralize the population so they would

demand an end to the war



# A. Europe



 Open a western front so the Germans had to fight the Soviets in the east and the US/UK in the west



 Early US action: involved in US/UK "Operation Torch" (Nov. 1942, invasion of German-occupied North Africa)



Invasion of Sicily and battles in Italy (1943-1945)





### 1) Invasion of Normandy – "Operation Overlord"

- "D-Day" June 6, 1944
- Combined forces of the US, UK, and others



 Airborne and amphibious (from water to land) assault







# Eisenhower – Supreme Allied Commander





































- 150,000 Allied troops made landings (against 50,000 Germans)
- Largest seaborne invasion in history; ultimately landed 1.5 million troops by July of 1944.

### The New York Times.

Cherbourg Peninsula

10,000 Tens of Bombs

### HITLER'S SEA WALL IS BREACHED, INVADERS FIGHTING WAY INLAND; NEW ALLIED LANDINGS ARE MA

Presidenton Radio Leads

"Let Our Bearts Be Stout"



### MIAN IRIVE CANS Roosevelt and Churchill Pleased by Invasion Gains

















### 2) The Battle of the Bulge

US had been pushing steadily eastward towards Germany



# 2) The Battle of the Bulge

stopped by German counterattack



# 2) The Battle of the Bulge

 known as "the Battle of the Bulge" (because of a bulge in the front line)



# Battle of the Bulge

- Germans attempted to break the Allied advance