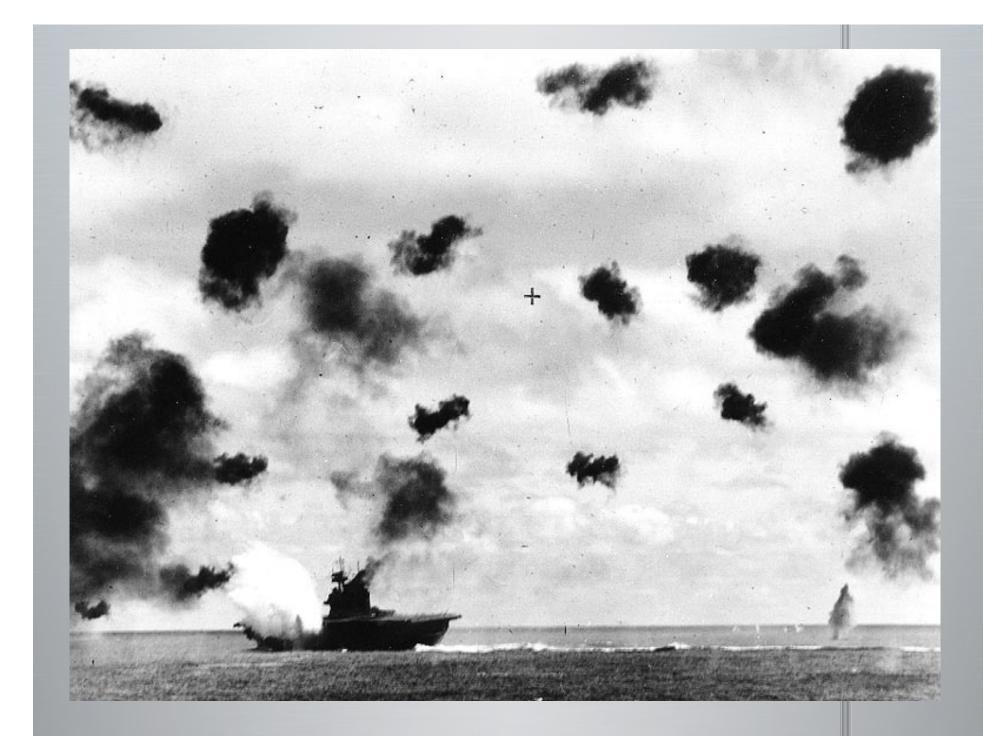

#### F. Pearl Harbor attack

(also attacked Guam and the Philippines)

Japan attacked Pearl Harbor, Hawaii, on Dec. 7, 1941

Destroyed or damaged US fleet and aircraft.

## Pearl Harbor attack