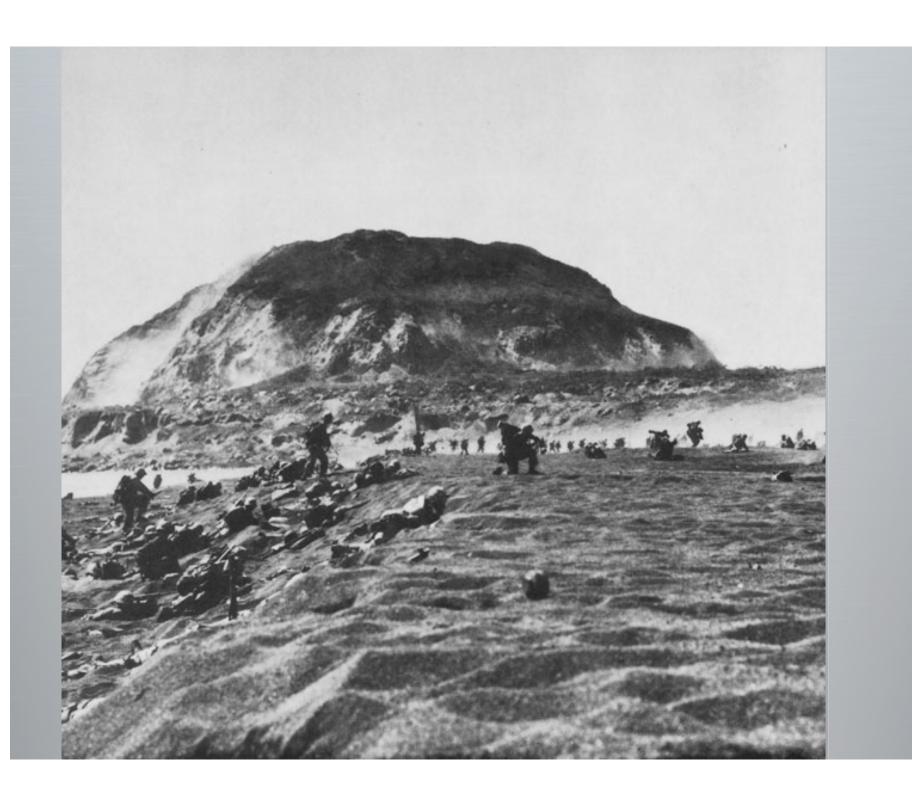

Photo # NH 73065 Japanese aircraft carrier Hiryu burning, morning of 5 June 1942

# 1) Battle of Midway (June, 1942)

- US won battle destroyed Japanese aircraft carriers
  - badly hurt Japanese air power





# 1) Battle of Midway (June, 1942)

 Turning point in war in Pacific – last Japanese attempt to take new territory; defending other islands for the rest of the war





#### 2) Battle of Iwo Jima - Feb. 1945

- Island closer to Japan for bombing – thought to be important to take the airstrip there (turned out not to be that important; only used for 10 missions)
- Japanese were securely dug in
   Mount Suribachi had tunnels
- Difficult landing; bloody battles
- Took a month; few Japanese surrendered
- Cost US 25,000 casualties (6800 dead)





# Iwo Jima



## Iwo Jima





















 Flag-raising on Mt. Suribachi



















### 3) Battle of Okinawa (April-June, 1945)

- Island 350 mi. from Japan; last obstacle to attacking mainland
- US/British force largest since D-Day; costliest in Pacific war (65,000 Allied casualties; 14,000 dead; 77,000 Japanese casualties)
- Cleared path for invasion of Japan to end the war (Operation Downfall" – planned for Nov. 1945.
   Called off because of atomic bomb).











USS Bunker Hill hit by Kamikaze





















Peace garden memorial

### 4) Atomic Bomb (July-Aug. 1945)

- Allies prepared for invasion of Japan
- Scientists worked on the "Manhattan Project"
  - developed hugely powerful bomb
- Ready and tested in NM desert July '45



Pres. Truman decided to use it





Robert Oppenheimer