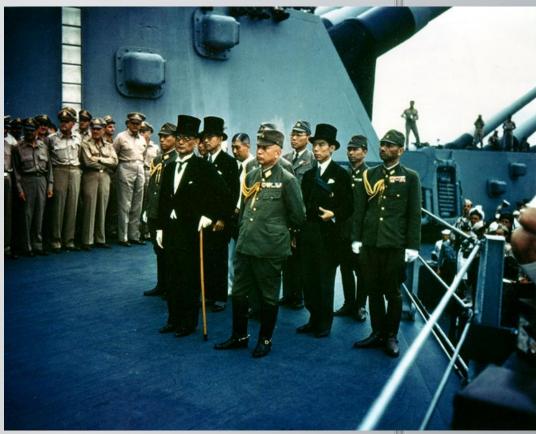

Project"
  - developed hugely powerful bomb
- Ready and tested in NM desert July '45



Pres. Truman decided to use it





Robert Oppenheimer















# Hiroshima Before After















• (est. 70,000-146,000 killed)







# "Fat Man" – Nagasaki, August 9, 1945





The *Bockscar* and its crew, who dropped the Fat Man atomic bomb on Nagasaki



Bockscar's temporary tail marking for the atomic bombing mission on 9 August 1945



The mushroom cloud as seen from one of the B-29s on the mission



(est. 39,000 -80,000 dead)

The justification for the use of the bomb is still debated today.

- 5) V-J Day: August 14, 1945 day of Japanese unconditional surrender
- Formal surrender, September 2, 1945



The U.S.S.
Missouri
(Surrender
Ship)



## Formal surrender, September 2, 1945



















### U. S. S. MISSOURI



THE INSTRUMENT OF SURRENDER TERMINATING THE SECOND WORLD WAR WAS SIGNED IN THIS SHIP. 2 SEPTEMBER 1945 EAST LONGITUDE DATE.
WHILE SHE LAY AT ANCHOR IN TOKYO BAY.

### THE ALLIED REPRESENTATIVES WERE.

CENERAL OF THE ARMY DOUGLAS MACARTHUR. THE SUPREME COMMANDER FOR THE ALLIED POWERS. PLEET ADMIRAL CHESTER W. NIMITZ. UNITED STATES OF AMERICA GENERAL HSU YUNG-CHANG. REPUBLIC OF CHINA ADMIRAL SIR BRUCE A. FRASER. UNITED KINGDOM OF GREAT BRITAIN AND NORTHERN IRELAND LIEUTENANT GENERAL KUZMA NIKOLAEVICH DEREVYANKO, UNION OF SOVIET SOCIALISTIC REPUBLICS CENERAL SIR THOMAS BLAMEY COMMONWEALTH OF AUSTRALIA COLONEL L. MOORE COSGRAVE. CANADA GENERAL JACQUES LE CLERC, REPUBLIC OF FRANCE AIR VICE MARSHALL LEONARD M. ISITT. DOMINION OF NEW ZEALAND ADMIRAL C.E. L