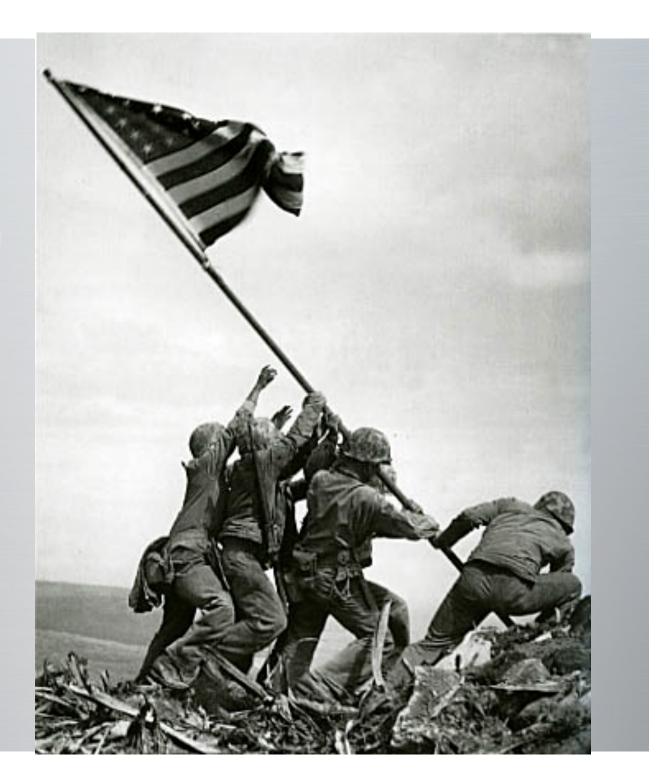

rier Hiryu burning, morning of 5 June 1942

# 1) Battle of Midway (June, 1942)

- US won battle destroyed Japanese aircraft carriers
  - badly hurt Japanese air power





# 1) Battle of Midway (June, 1942)

 Turning point in war in Pacific – last Japanese attempt to take new territory; defending other islands for the rest of the war





#### 2) Battle of Iwo Jima - Feb. 1945

- Island closer to Japan for bombing – thought to be important to take the airstrip there (turned out not to be that important; only used for 10 missions)
- Japanese were securely dug in
   Mount Suribachi had tunnels
- Difficult landing; bloody battles
- Took a month; few Japanese surrendered
- Cost US 25,000 casualties (6800 dead)





# Iwo Jima



## Iwo Jima





















 Flag-raising on Mt. Suribachi



















### 3) Battle of Okinawa (April-June, 1945)

- Island 350 mi. from Japan; last obstacle to attacking mainland
- US/British force largest since D-Day; costliest in Pacific war (65,000 Allied casualties; 14,000 dead; 77,000 Japanese casualties)
- Cleared path for invasion of Japan to end the war (Operation Downfall" – planned for Nov. 1945.
   Called off because of atomic bomb).











USS Bunker Hill hit by Kamikaze





















Peace garden memorial

### 4) Atomic Bomb (July-Aug. 1945)

- Allies prepared for invasion of Japan
- Scientists worked on the "Manhattan Project"
  - developed hugely powerful bomb
- Ready and tested in NM desert July '45



Pres. Truman decided to use it





Robert Oppenheimer















# Hiroshima Before After















•