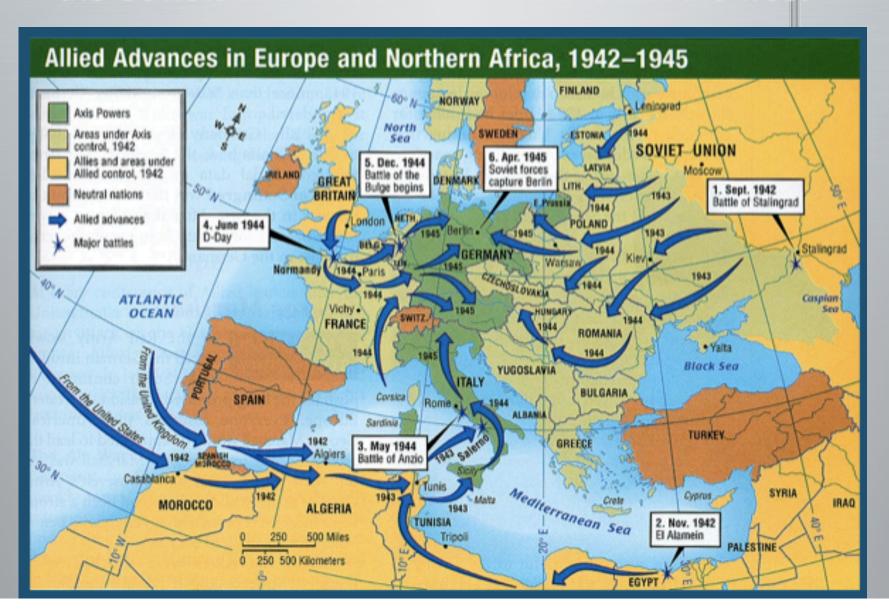

n countries and leaders):

- UK (Britain) Winston Churchill
- The Free French Charles DeGaulle
- USSR Joseph Stalin
- US Franklin D. Roosevelt
- China Chiang Kai-shek





### 2. Allies and Axis













### 2. Allies and Axis (main countries and leaders):

- Germany Adolf Hitler
- Italy Benito Mussolini
- Japan Emperor Hirohito (and Prime Minister General Hideki Tojo)







3. US/ Allied Strategy



### A. Europe – Goals, strategies, battles

- Objective of the war: unconditional surrender (FDR stated this at the 1943 Casablanca conference).
- Bomb bases and factories destroy Axis ability to make war

Demoralize the population so they would

demand an end to the war



# A. Europe



 Open a western front so the Germans had to fight the Soviets in the east and the US/UK in the west



 Early US action: involved in US/UK "Operation Torch" (Nov. 1942, invasion of German-occupied North Africa)



Invasion of Sicily and battles in Italy (1943-1945)





### 1) Invasion of Normandy – "Operation Overlord"

- "D-Day" June 6, 1944
- Combined forces of the US, UK, and others



 Airborne and amphibious (from water to land) assault







# Eisenhower – Supreme Allied Commander





































- 150,000 Allied troops made landings (against 50,000 Germans)
- Largest seaborne invasion in history; ultimately landed 1.5 million troops by July of 1944.

### The New York Times.

Cherbourg Peninsula

10,000 Tens of Bombs

### HITLER'S SEA WALL IS BREACHED, INVADERS FIGHTING WAY INLAND; NEW ALLIED LANDINGS ARE MA

Presidenton Radio Leads

"Let Our Bearts Be Stout"