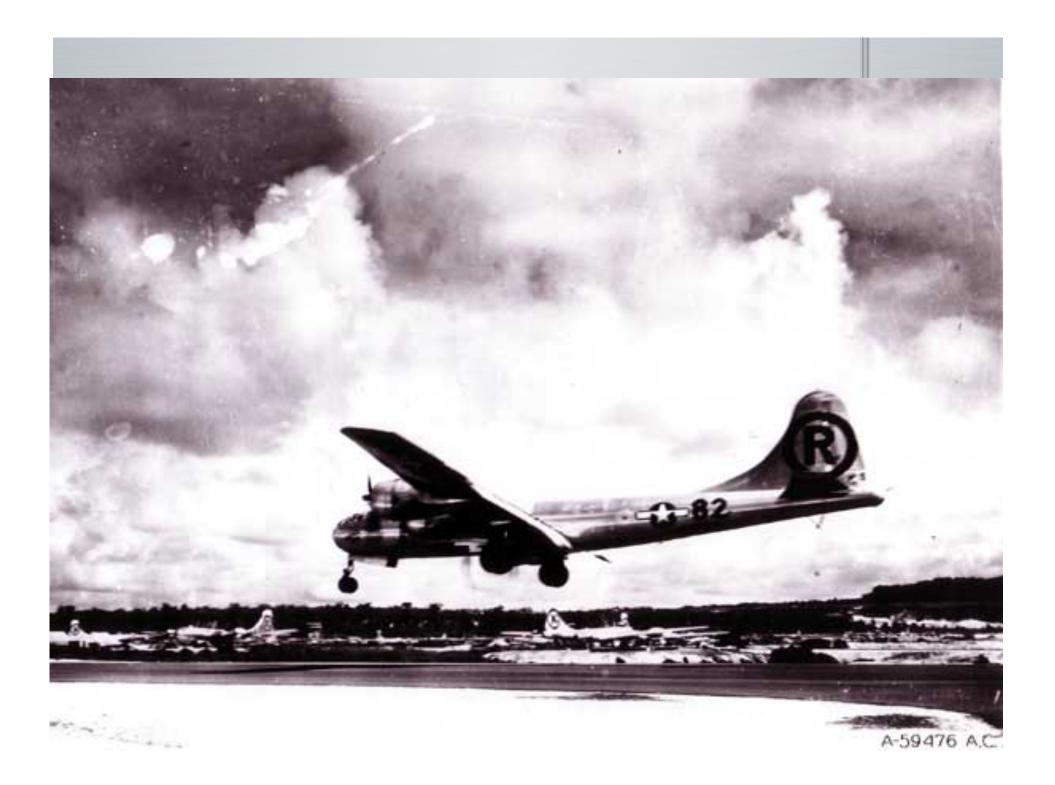

Flag-raising on Mt. Suribachi



















### 3) Battle of Okinawa (April-June, 1945)

- Island 350 mi. from Japan; last obstacle to attacking mainland
- US/British force largest since D-Day; costliest in Pacific war (65,000 Allied casualties; 14,000 dead; 77,000 Japanese casualties)
- Cleared path for invasion of Japan to end the war (Operation Downfall" – planned for Nov. 1945.
   Called off because of atomic bomb).











USS Bunker Hill hit by Kamikaze





















Peace garden memorial

### 4) Atomic Bomb (July-Aug. 1945)

- Allies prepared for invasion of Japan
- Scientists worked on the "Manhattan Project"
  - developed hugely powerful bomb
- Ready and tested in NM desert July '45



Pres. Truman decided to use it





Robert Oppenheimer















# Hiroshima Before After















• (est. 70,000-146,000 killed)







# "Fat Man" – Nagasaki, August 9, 1945





The *Bockscar* and its crew, who dropped the Fat Man atomic bomb on Nagasaki



Bockscar's temporary tail marking for the atomic bombing mission on 9 August 1945



The mushroom cloud as seen from one of the B-29s on the mission



(est. 39,000 -80,000 dead)

The justification for the use of the bomb is still debated today.

- 5) V-J Day: August 14, 1945 day of Japanese unconditional surrender
- Formal surrender, September 2, 1945



The U.S.S.
Missouri
(Surrender
Ship)



## Formal surrender, September 2, 1945



















### U. S. S. MISSOURI



THE INSTRUMENT OF SURRENDER TERMINATING THE SECOND WORLD WAR WAS SIGNED IN THIS SHIP. 2 SEPTEMBER 1945 EAST LON