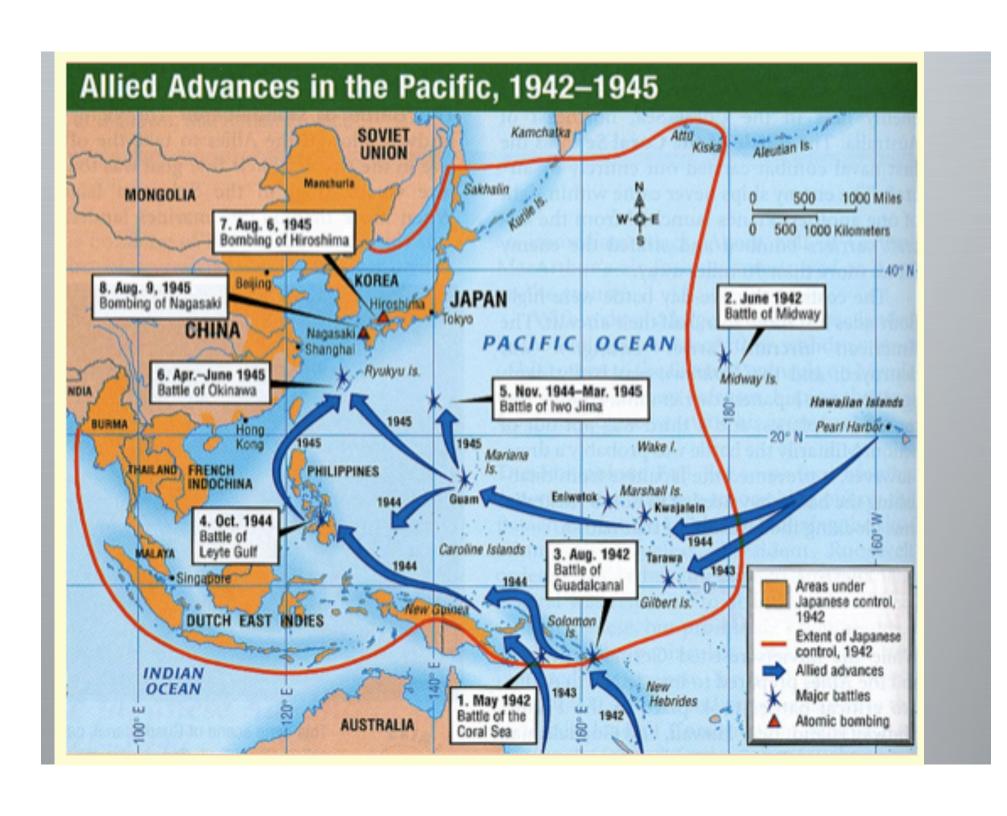

. The surrended to the western Allies and Russia was made at General Eisenhower's headquarters at Beims. France, by the German High Command.

The British government announced that tomorrow will be celebrated as V-E Day. Prime Minister Churchill will broadcast at 9 a. m. Eastern War Time and King George VI at 3 p. m., EWT.

Norfolk Asked To Colebrate In Sober Mood V.d Day Dansley, Our. Ministers, Merchants Work For Tremon.



the Urbant various.

Any all the sens was beinguised ands by the crafteetine that the new against Japon coto to be incided, with more consulting still about.

The and of the Tennesse markets assumed blanking and multiple set is become bit.

The Gazette.



CHURCHEL, TRUMAN AND STALIN PROCLAIM FINISH TODAY SIMULTRAFOUS BROADCAST IS SET FOR 9 THIS MO



# The Pacific





# B. The Pacific – Goals, strategies, battles

 "Island Hopping" – Allied strategy of taking Japanese-controlled islands one by one to steadily get closer to Japan

Planned to free the Philippines (avenge Bataan)

Death March)



 2-pronged attack – take island after island to get close enough to Japan to bomb and invade



- Many battles in Pacific:
- Battle of Coral Sea (May 1942)
- Guadalcanal (Aug. 1942)
- Tarawa (Nov. 1943)
- Peleliu (Sep-Nov 1944)
- Leyte Gulf
   (Philippines,
   largest naval battle
   in WWII and
   possibly history)





# 1) Battle of Midway (June, 1942)

- Japanese attack to take US island of Midway
- US had broken Japanese code; counter attacked



# Midway Island

























Photo # NH 73065 Japanese aircraft carrier Hiryu burning, morning of 5