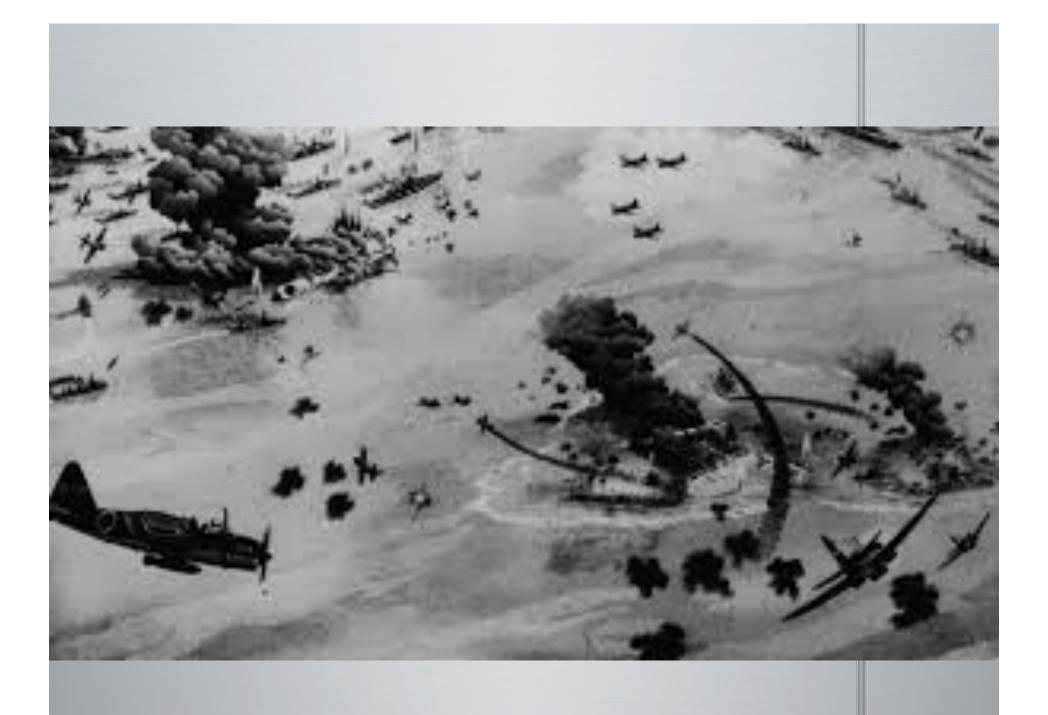

CLAIM FINISH TODAY SIMULTRAFOUS BROADCAST IS SET FOR 9 THIS MO



# The Pacific





# B. The Pacific – Goals, strategies, battles

 "Island Hopping" – Allied strategy of taking Japanese-controlled islands one by one to steadily get closer to Japan

Planned to free the Philippines (avenge Bataan)

Death March)



 2-pronged attack – take island after island to get close enough to Japan to bomb and invade



- Many battles in Pacific:
- Battle of Coral Sea (May 1942)
- Guadalcanal (Aug. 1942)
- Tarawa (Nov. 1943)
- Peleliu (Sep-Nov 1944)
- Leyte Gulf
   (Philippines,
   largest naval battle
   in WWII and
   possibly history)





# 1) Battle of Midway (June, 1942)

- Japanese attack to take US island of Midway
- US had broken Japanese code; counter attacked



# Midway Island

























Photo # NH 73065 Japanese aircraft carrier Hiryu burning, morning of 5 June 1942

# 1) Battle of Midway (June, 1942)

- US won battle destroyed Japanese aircraft carriers
  - badly hurt Japanese air power





# 1) Battle of Midway (June, 1942)

 Turning point in war in Pacific – last Japanese attempt to take new territory; defending other islands for the rest of the war





#### 2) Battle of Iwo Jima - Feb. 1945

- Island closer to Japan for bombing – thought to be important to take the airstrip there (turned out not to be that important; only used for 10 missions)
- Japanese were securely dug in
   Mount Suribachi had tunnels
- Difficult landing; bloody battles
- Took a month; few Japanese surrendered
- Cost US 25,000 casualties (6800 dead)





# Iwo Jima



## Iwo Jima