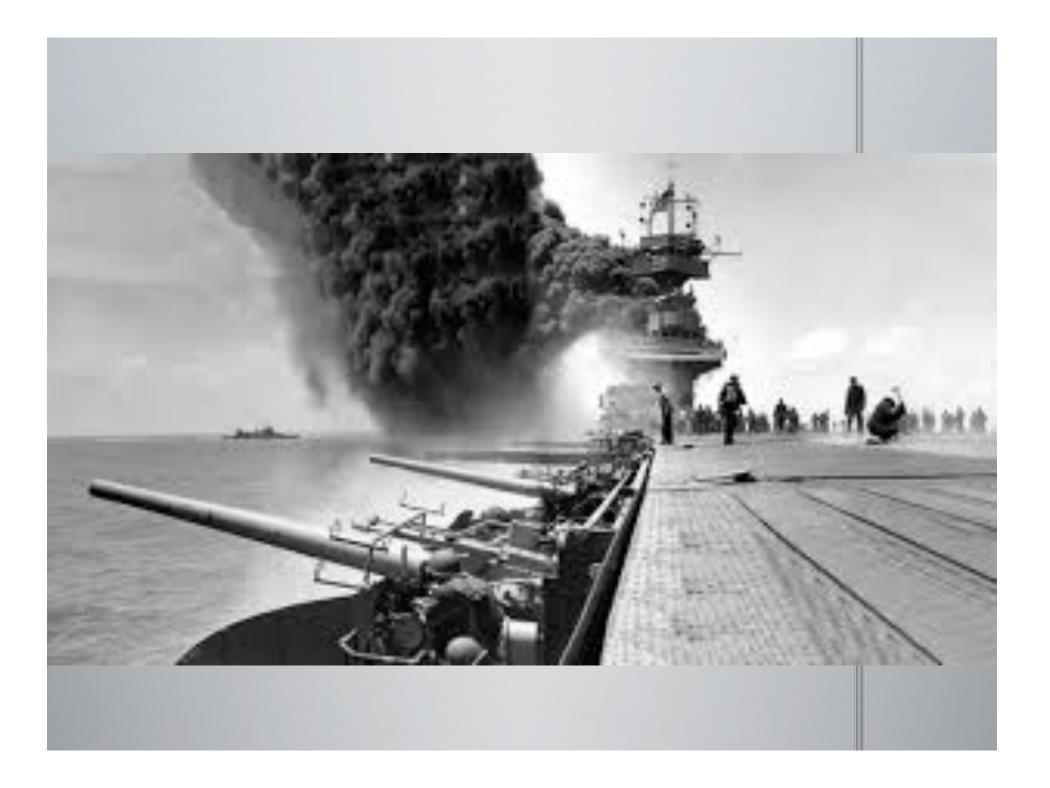

#### F. Pearl Harbor attack

(also attacked Guam and the Philippines)

Japan attacked Pearl Harbor, Hawaii, on Dec. 7, 1941

Destroyed or damaged US fleet and aircraft.

## Pearl Harbor attack