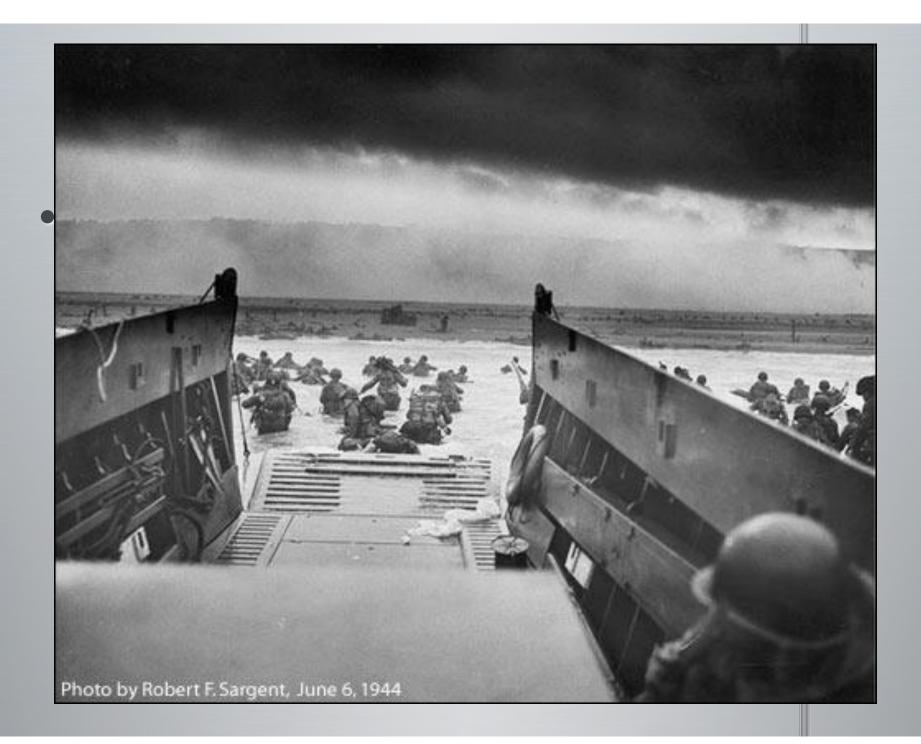

### A. Europe – Goals, strategies, battles

- Objective of the war: unconditional surrender (FDR stated this at the 1943 Casablanca conference).
- Bomb bases and factories destroy Axis ability to make war

Demoralize the population so they would

demand an end to the war



# A. Europe



 Open a western front so the Germans had to fight the Soviets in the east and the US/UK in the west



 Early US action: involved in US/UK "Operation Torch" (Nov. 1942, invasion of German-occupied North Africa)



Invasion of Sicily and battles in Italy (1943-1945)





### 1) Invasion of Normandy – "Operation Overlord"

- "D-Day" June 6, 1944
- Combined forces of the US, UK, and others



 Airborne and amphibious (from water to land) assault







# Eisenhower – Supreme Allied Commander





































- 150,000 Allied troops made landings (against 50,000 Germans)
- Largest seaborne invasion in history; ultimately landed 1.5 million troops by July of 1944.

### The New York Times.

Cherbourg Peninsula

10,000 Tens of Bombs

### HITLER'S SEA WALL IS BREACHED, INVADERS FIGHTING WAY INLAND; NEW ALLIED LANDINGS ARE MA

Presidenton Radio Leads

"Let Our Bearts Be Stout"



### MIAN IRIVE CANS Roosevelt and Churchill Pleased by Invasion Gains

















### 2) The Battle of the Bulge

US had been pushing steadily eastward towards Germany



# 2) The Battle of the Bulge

stopped by German counterattack



# 2) The Battle of the Bulge

 known as "the Battle of the Bulge" (because of a bulge in the front line)



# Battle of the Bulge

- Germans attempted to break the