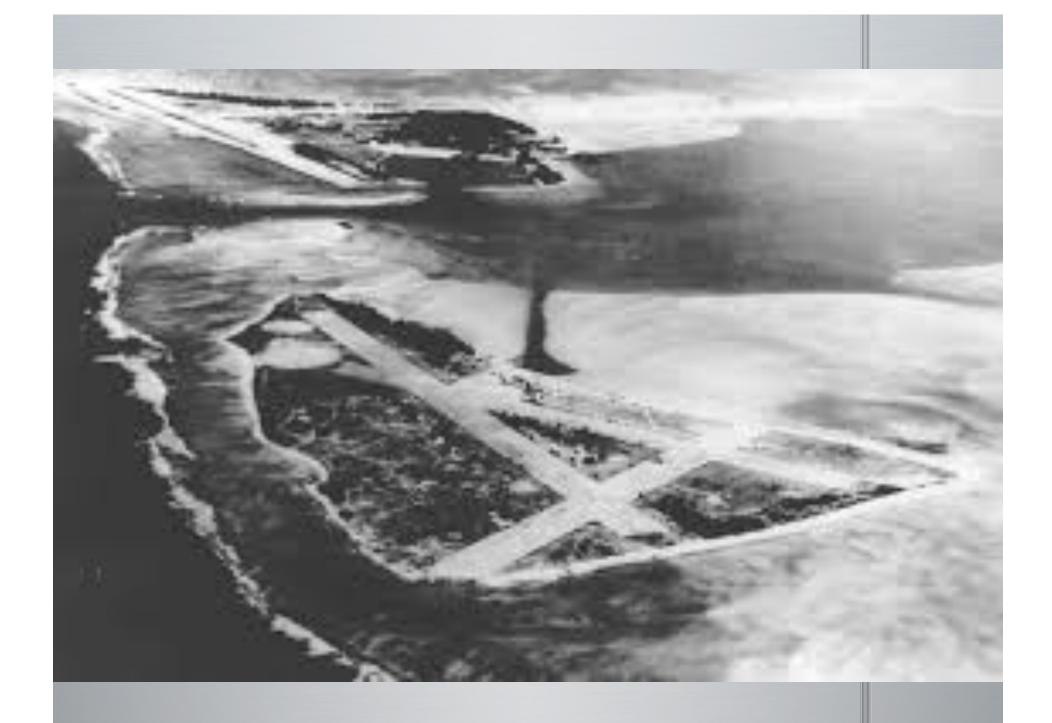

#### F. Pearl Harbor attack

(also attacked Guam and the Philippines)

Japan attacked Pearl Harbor, Hawaii, on Dec. 7, 1941

Destroyed or damaged US fleet and aircraft.

## Pearl Harbor attack