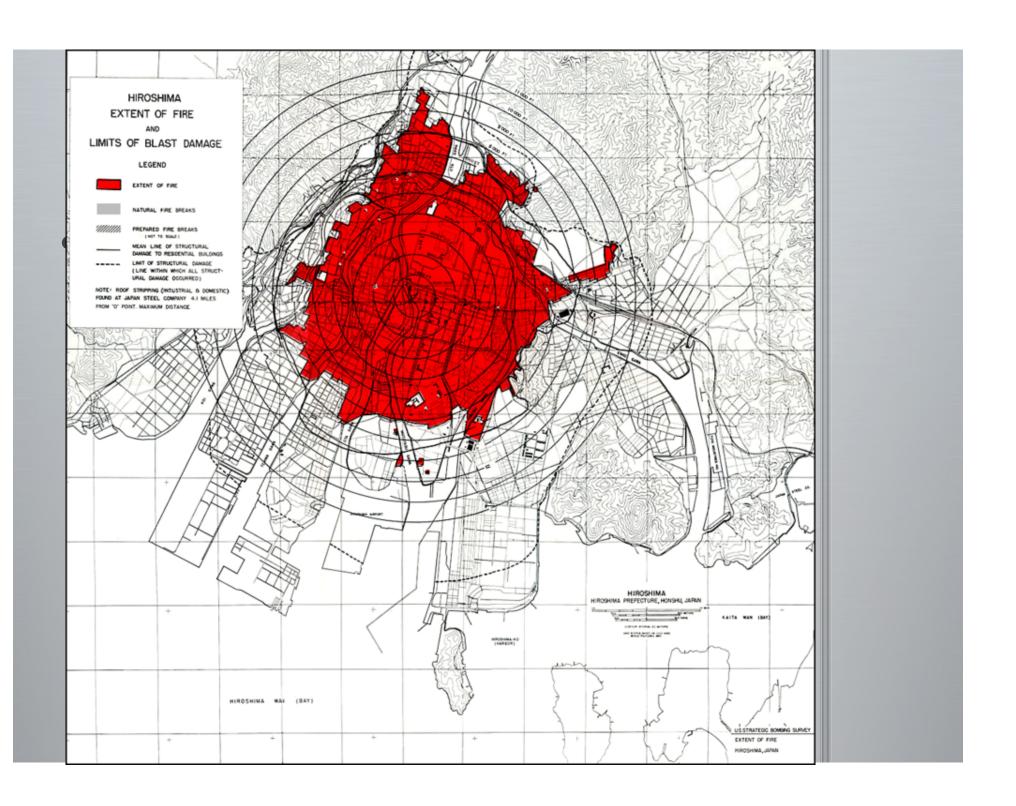

uribachi



















### 3) Battle of Okinawa (April-June, 1945)

- Island 350 mi. from Japan; last obstacle to attacking mainland
- US/British force largest since D-Day; costliest in Pacific war (65,000 Allied casualties; 14,000 dead; 77,000 Japanese casualties)
- Cleared path for invasion of Japan to end the war (Operation Downfall" – planned for Nov. 1945.
   Called off because of atomic bomb).











USS Bunker Hill hit by Kamikaze





















Peace garden memorial

### 4) Atomic Bomb (July-Aug. 1945)

- Allies prepared for invasion of Japan
- Scientists worked on the "Manhattan Project"
  - developed hugely powerful bomb
- Ready and tested in NM desert July '45



Pres. Truman decided to use it





Robert Oppenheimer















# Hiroshima Before After















• (est. 70,000-146,000 killed)







# "Fat Man" – Nagasaki, August 9, 1945





The *Bockscar* and its crew, who dropped the Fat Man atomic bomb on Nagasaki



Bockscar's temporary tail marking for the atomic bombing mission on 9 August 1945



The mushroom cloud as seen from one of the B-29s on the mission



(est. 39,000 -80,000 dead)

The justification for the use of the bomb is still debated today.

- 5) V-J Day: August 14, 1945 day of Japanese unconditional surrender
- Formal surrender, September 2, 1945



The U.S.S.
Missouri
(Surrender
Ship)



## Formal surrender, September 2, 1945



















### U. S. S. MISSOURI



THE INSTRUMENT OF SURRENDER TERMINATING THE SECOND WORLD WAR WAS SIGNED IN THIS SHIP. 2 SEPTEMBER 1945 EAST LONGITUDE DATE.
WHILE SHE LAY AT ANCHOR I