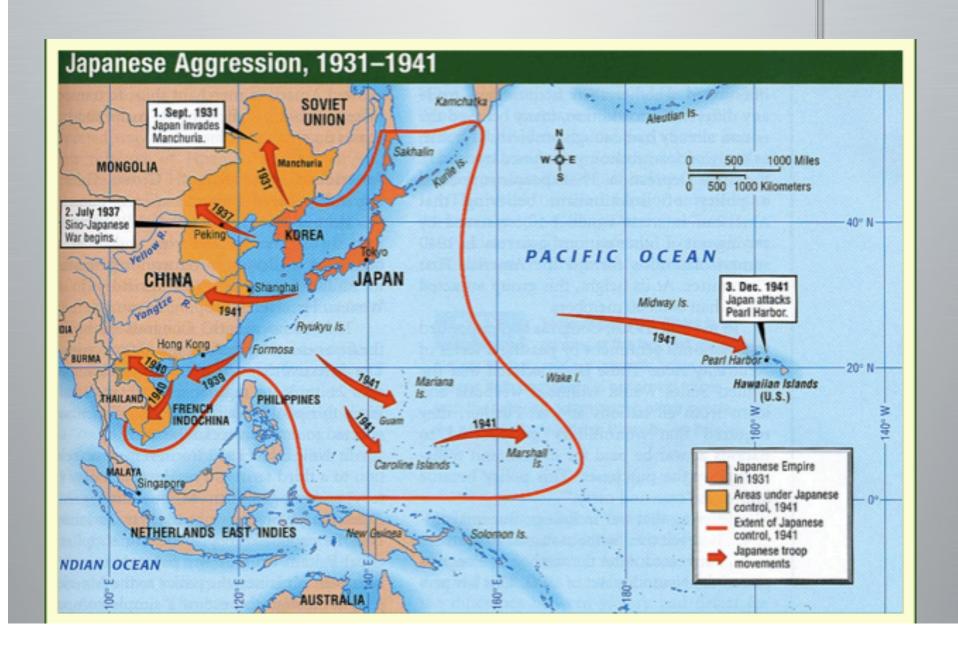

#### E. Blockade against Japan (1940-1941)

- When Japan seized Indochina (now Vietnam) the US (and Australia, UK and the Dutch) boycotted Japan in a trade embargo.
- They cut off 90% of Japan's oil supply
- Later they also cut iron, and steel exports to Japan

#### F. Pearl Harbor attack

(also attacked Guam and the Philippines)

Japan attacked Pearl Harbor, Hawaii, on Dec. 7, 1941

Destroyed or damaged US fleet and aircraft.