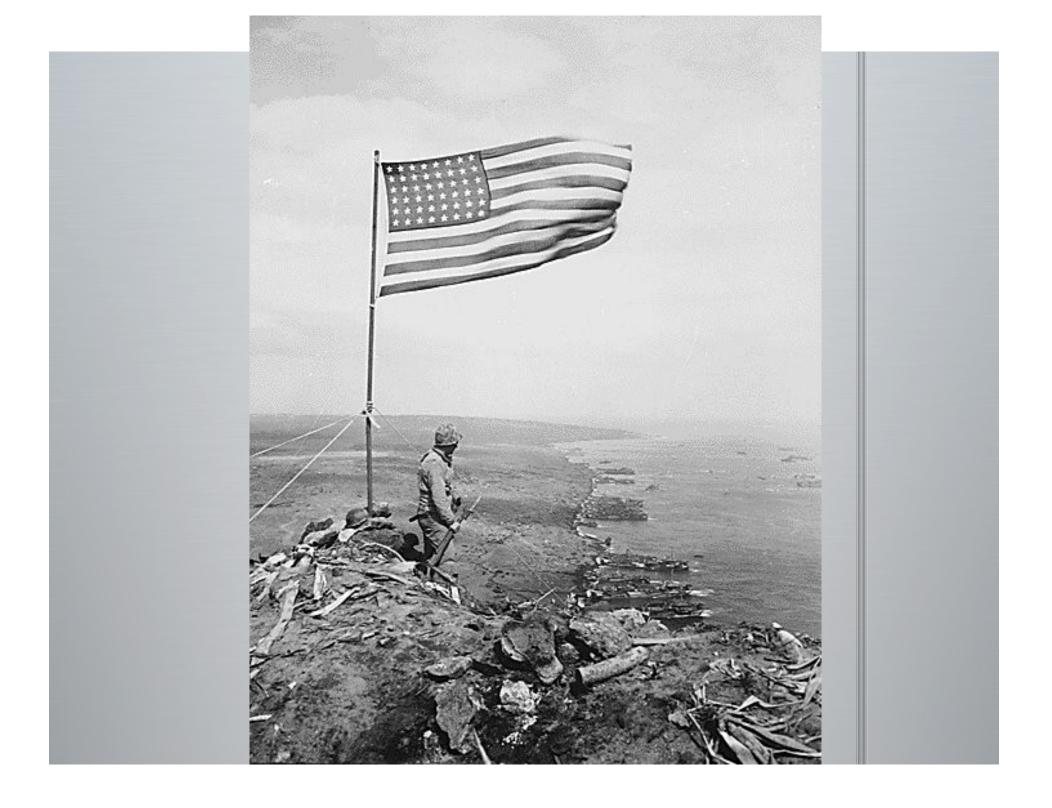

er Hiryu burning, morning of 5 June 1942

# 1) Battle of Midway (June, 1942)

- US won battle destroyed Japanese aircraft carriers
  - badly hurt Japanese air power





# 1) Battle of Midway (June, 1942)

 Turning point in war in Pacific – last Japanese attempt to take new territory; defending other islands for the rest of the war





#### 2) Battle of Iwo Jima - Feb. 1945

- Island closer to Japan for bombing – thought to be important to take the airstrip there (turned out not to be that important; only used for 10 missions)
- Japanese were securely dug in
   Mount Suribachi had tunnels
- Difficult landing; bloody battles
- Took a month; few Japanese surrendered
- Cost US 25,000 casualties (6800 dead)





# Iwo Jima



## Iwo Jima





















 Flag-raising on Mt. Suribachi



















### 3) Battle of Okinawa (April-June, 1945)

- Island 350 mi. from Japan; last obstacle to attacking mainland
- US/British force largest since D-Day; costliest in Pacific war (65,000 Allied casualties; 14,000 dead; 77,000 Japanese casualties)
- Cleared path for invasion of Japan to end the war (Operation Downfall" – planned for Nov. 1945.
   Called off because of atomic bomb).











USS Bunker Hill hit by Kamikaze





















Peace garden memorial

### 4) Atomic Bomb (July-Aug. 1945)

- Allies prepared for invasion of Japan
- Scientists worked on the "Manhattan Project"
  - developed hugely powerful bomb
- Ready and tested in NM desert July '45



Pres. Truman decided to use it





Robert Oppenheimer















# Hiroshima Before After















• (e