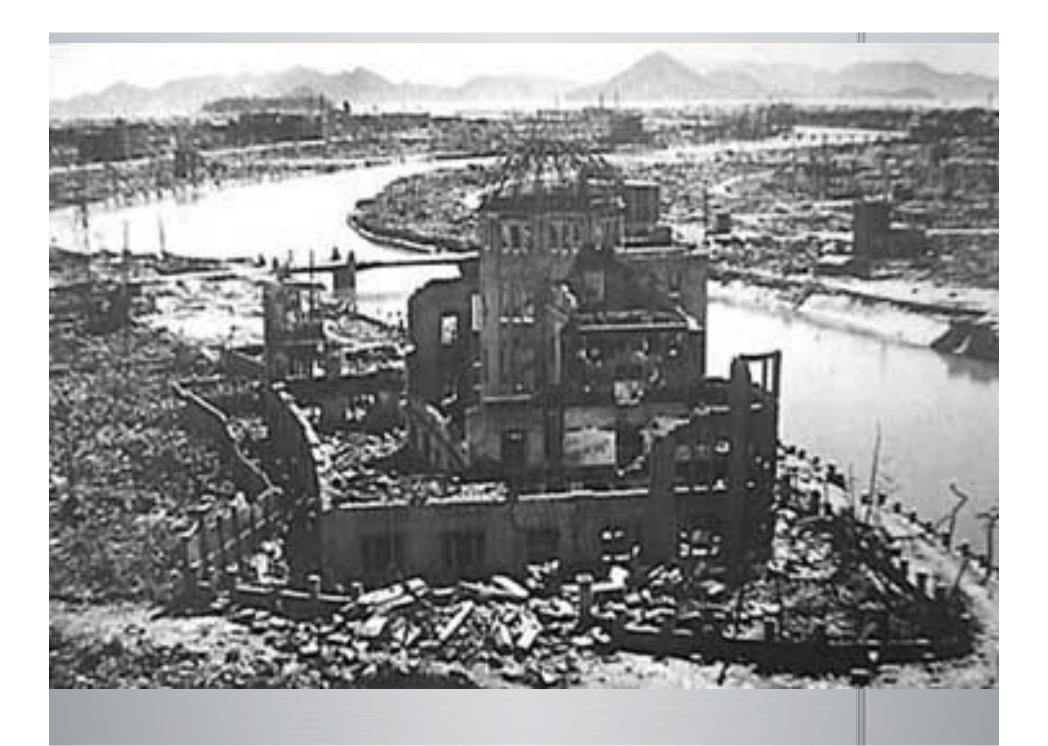

hi



















### 3) Battle of Okinawa (April-June, 1945)

- Island 350 mi. from Japan; last obstacle to attacking mainland
- US/British force largest since D-Day; costliest in Pacific war (65,000 Allied casualties; 14,000 dead; 77,000 Japanese casualties)
- Cleared path for invasion of Japan to end the war (Operation Downfall" – planned for Nov. 1945.
   Called off because of atomic bomb).











USS Bunker Hill hit by Kamikaze





















Peace garden memorial

### 4) Atomic Bomb (July-Aug. 1945)

- Allies prepared for invasion of Japan
- Scientists worked on the "Manhattan Project"
  - developed hugely powerful bomb
- Ready and tested in NM desert July '45



Pres. Truman decided to use it





Robert Oppenheimer















# Hiroshima Before After















• (est. 70,000-146,000 killed)







# "Fat Man" – Nagasaki, August 9, 1945





The *Bockscar* and its crew, who dropped the Fat Man atomic bomb on Nagasaki



Bockscar's temporary tail marking for the atomic bombing mission on 9 August 1945



The mushroom cloud as seen from one of the B-29s on the mission



(est. 39,000 -80,000 dead)

The justification for the use of the bomb is still debated today.

- 5) V-J Day: August 14, 1945 day of Japanese unconditional surrender
- Formal surrender, September 2, 1945



The U.S.S.
Missouri
(Surrender
Ship)



## Formal surrender, September 2, 1945



















### U. S. S. MISSOURI



THE INSTRUMENT OF SURRENDER TERMINATING THE SECOND WORLD WAR WAS SIGNED IN THIS SHIP. 2 SEPTEMBER 1945 EAST LONGITUDE DATE.
WHILE SHE LAY AT ANCHOR IN TOKY