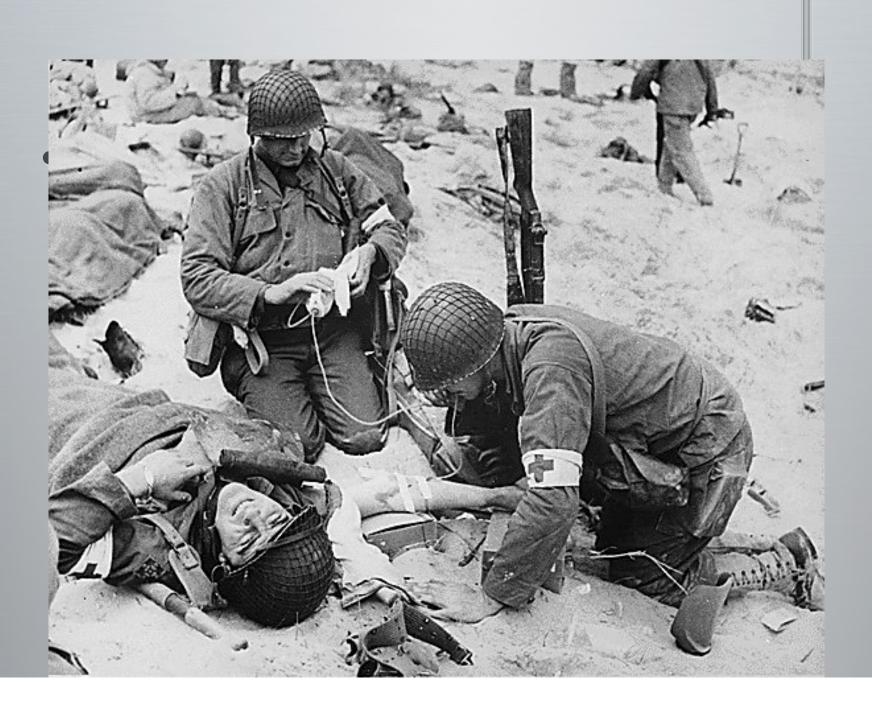

Europe – Goals, strategies, battles

- Objective of the war: unconditional surrender (FDR stated this at the 1943 Casablanca conference).
- Bomb bases and factories destroy Axis ability to make war

Demoralize the population so they would

demand an end to the war



# A. Europe



 Open a western front so the Germans had to fight the Soviets in the east and the US/UK in the west



 Early US action: involved in US/UK "Operation Torch" (Nov. 1942, invasion of German-occupied North Africa)



Invasion of Sicily and battles in Italy (1943-1945)





### 1) Invasion of Normandy – "Operation Overlord"

- "D-Day" June 6, 1944
- Combined forces of the US, UK, and others



 Airborne and amphibious (from water to land) assault







# Eisenhower – Supreme Allied Commander





































- 150,000 Allied troops made landings (against 50,000 Germans)
- Largest seaborne invasion in history; ultimately landed 1.5 million troops by July of 1944.

### The New York Times.

Cherbourg Peninsula

10,000 Tens of Bombs

### HITLER'S SEA WALL IS BREACHED, INVADERS FIGHTING WAY INLAND; NEW ALLIED LANDINGS ARE MA

Presidenton Radio Leads

"Let Our Bearts Be Stout"



### MIAN IRIVE CANS Roosevelt and Churchill Pleased by Invasion Gains

















### 2) The Battle of the Bulge

US had been pushing steadily eastward towards Germany



# 2) The Battle of the Bulge

stopped by German counterattack



# 2) The Battle of the Bulge

 known as "the Battle of the Bulge" (because of a bulge in the front line)



# Battle of the Bulge

- Germans attempted to break the Allied a