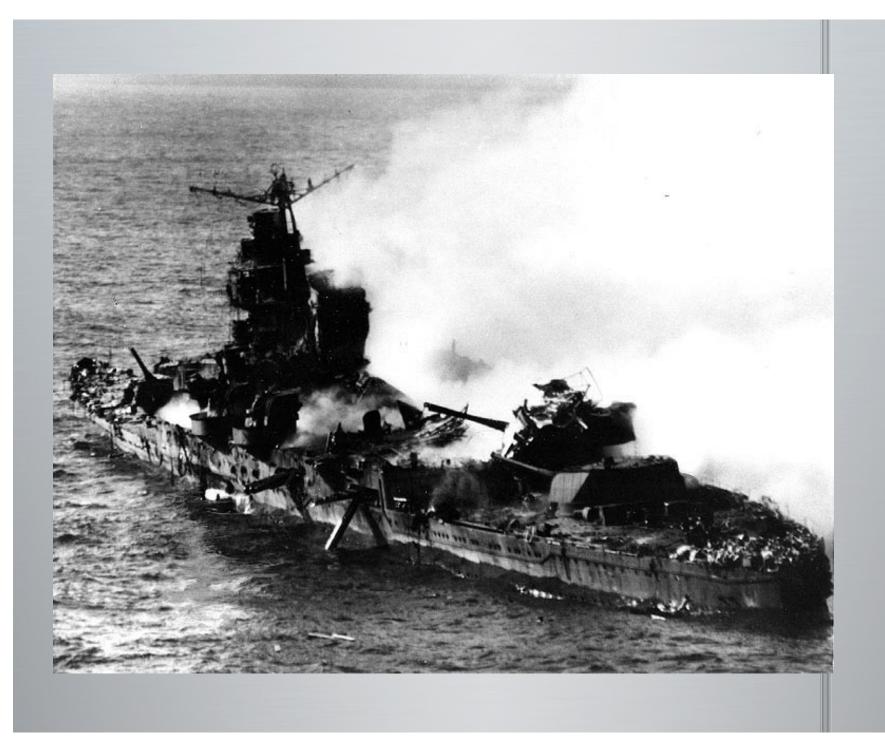

#### F. Pearl Harbor attack

(also attacked Guam and the Philippines)

Japan attacked Pearl Harbor, Hawaii, on Dec. 7, 1941

Destroyed or damaged US fleet and aircraft.

## Pearl Harbor attack