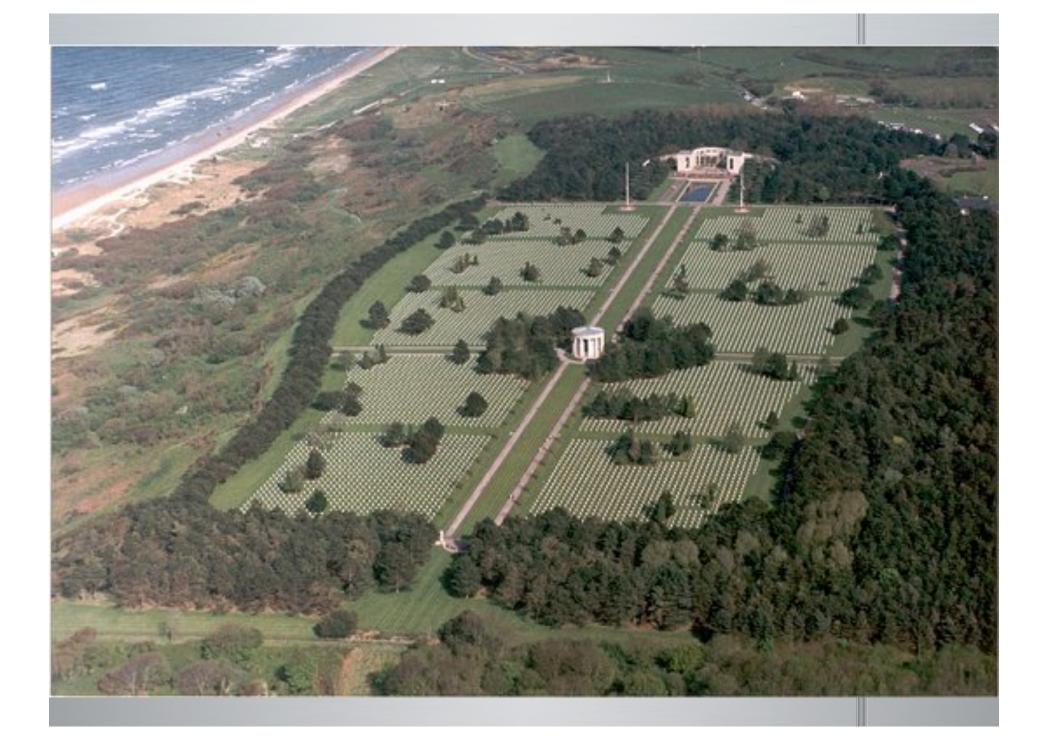

f German-occupied North Africa)



Invasion of Sicily and battles in Italy (1943-1945)





### 1) Invasion of Normandy – "Operation Overlord"

- "D-Day" June 6, 1944
- Combined forces of the US, UK, and others



 Airborne and amphibious (from water to land) assault







# Eisenhower – Supreme Allied Commander





































- 150,000 Allied troops made landings (against 50,000 Germans)
- Largest seaborne invasion in history; ultimately landed 1.5 million troops by July of 1944.

### The New York Times.

Cherbourg Peninsula

10,000 Tens of Bombs

### HITLER'S SEA WALL IS BREACHED, INVADERS FIGHTING WAY INLAND; NEW ALLIED LANDINGS ARE MA

Presidenton Radio Leads

"Let Our Bearts Be Stout"



### MIAN IRIVE CANS Roosevelt and Churchill Pleased by Invasion Gains

















### 2) The Battle of the Bulge

US had been pushing steadily eastward towards Germany



# 2) The Battle of the Bulge

stopped by German counterattack



# 2) The Battle of the Bulge

 known as "the Battle of the Bulge" (because of a bulge in the front line)



# Battle of the Bulge

- Germans attempted to break the Allied advance; divide their forces
- Allies hung on through the winter of 1944-1945; German advance failed
- Turning point in the war on the western front of Europe (The Battle of Stalingrad was the turning point in the east) – last German offensive; on the defensive for the rest of the war



















# Western Allies and Soviets had advanced into Germany in the spring of 1945.





### Germany forced to "unconditional surrender"



# 3) V-E Day – May 8, 19