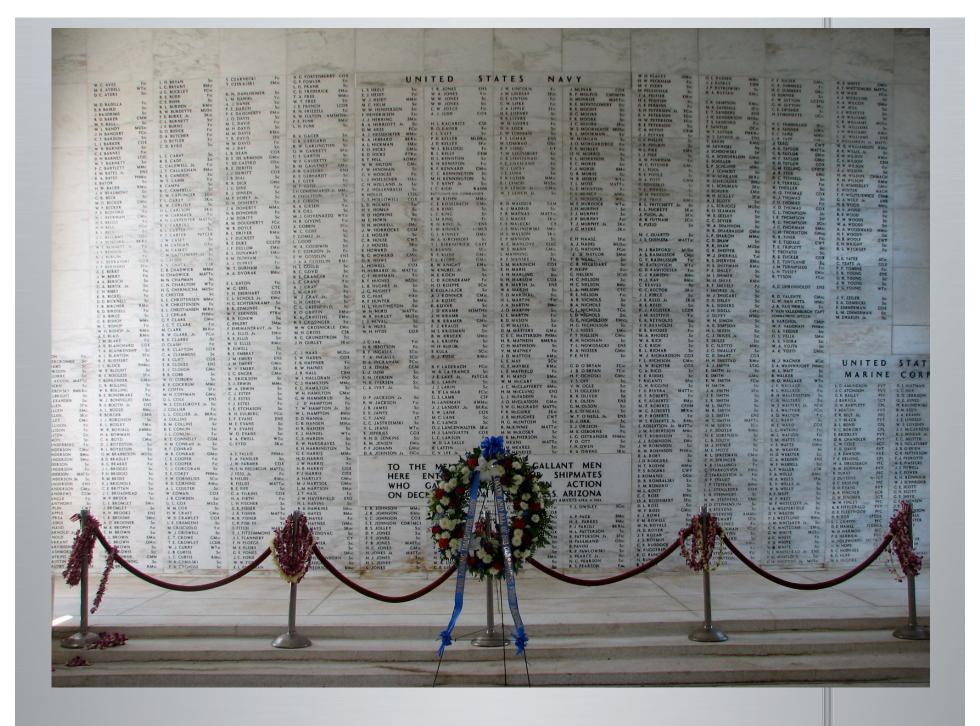

#### F. Pearl Harbor attack

(also attacked Guam and the Philippines)

Japan attacked Pearl Harbor, Hawaii, on Dec. 7, 1941

Destroyed or damaged US fleet and aircraft.

## Pearl Harbor attack