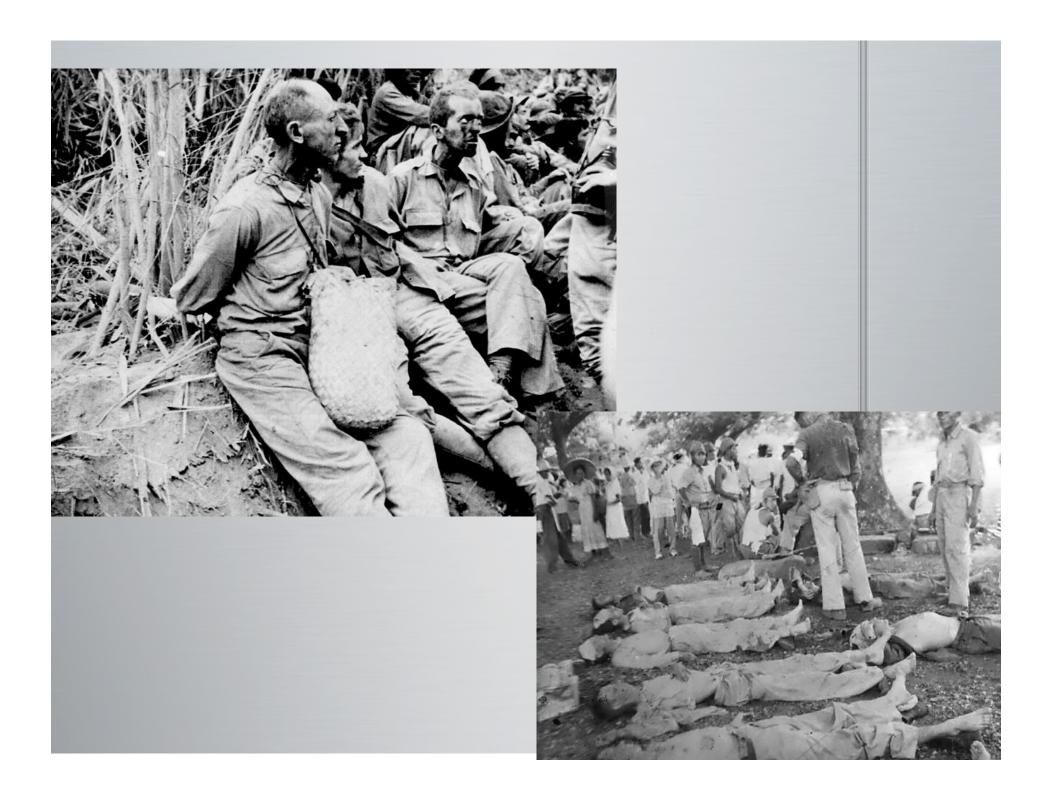

|  |

#### (Battle of Bataan/Bataan Death March)

- Japan attacked the Philippines (US territory) on Dec. 8, 1941.
- Battle of Bataan/Bataan Death March US and Filipino troops were trapped and captured there; put on a forced march (Apr. 9, 1942)
- 21,000 POWs died (est.)



Japanese tank at Bataan



Battle of Bataan





Manila was declared an "Open City"; Japanese bombed it anyway









- US reaction
- Americans were shocked out of neutrality
- enlistments into the military surged

## F. Pearl Harbor Attack







## 2. Allies and Axis



## 2. Allies and Axis

Big Three: Stalin, FDR, Churchill at the Tehran Conference 1943



#### A. Allied Powers (Main countries and leaders):

- UK (Britain) Winston Churchill
- The Free French Charles DeGaulle
- USSR Joseph Stalin
- US Franklin D. Roosevelt
- China Chiang Kai-shek





### 2. Allies and Axis













### 2. Allies and Axis (main countries and leaders):

- Germany Adolf Hitler
- Italy Benito Mussolini
- Japan Emperor Hirohito (and Prime Minister General Hideki Tojo)







3. US/ Allied Strategy



### A. Europe – Goals, strategies, battles

- Objective of the war: unconditional surrender (FDR stated this at th