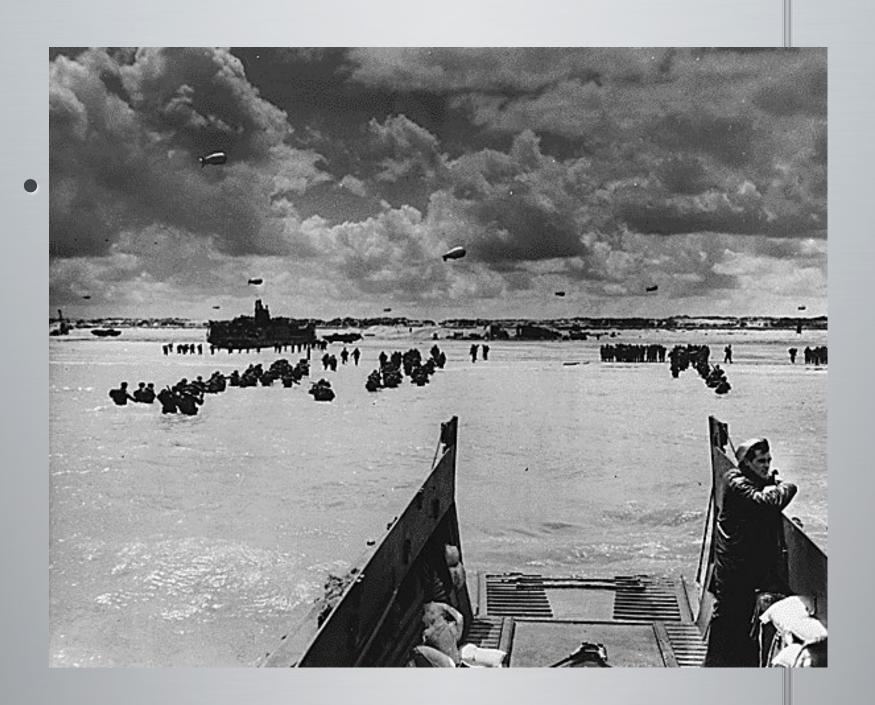

pe – Goals, strategies, battles

- Objective of the war: unconditional surrender (FDR stated this at the 1943 Casablanca conference).
- Bomb bases and factories destroy Axis ability to make war

Demoralize the population so they would

demand an end to the war



# A. Europe



 Open a western front so the Germans had to fight the Soviets in the east and the US/UK in the west



 Early US action: involved in US/UK "Operation Torch" (Nov. 1942, invasion of German-occupied North Africa)



Invasion of Sicily and battles in Italy (1943-1945)





### 1) Invasion of Normandy – "Operation Overlord"

- "D-Day" June 6, 1944
- Combined forces of the US, UK, and others



 Airborne and amphibious (from water to land) assault







# Eisenhower – Supreme Allied Commander





































- 150,000 Allied troops made landings (against 50,000 Germans)
- Largest seaborne invasion in history; ultimately landed 1.5 million troops by July of 1944.

### The New York Times.

Cherbourg Peninsula

10,000 Tens of Bombs

### HITLER'S SEA WALL IS BREACHED, INVADERS FIGHTING WAY INLAND; NEW ALLIED LANDINGS ARE MA

Presidenton Radio Leads

"Let Our Bearts Be Stout"



### MIAN IRIVE CANS Roosevelt and Churchill Pleased by Invasion Gains

















### 2) The Battle of the Bulge

US had been pushing steadily eastward towards Germany



# 2) The Battle of the Bulge

stopped by German counterattack



# 2) The Battle of the Bulge

 known as "the Battle of the Bulge" (because of a bulge in the front line)



# Battle of the Bulge

- Germans attempted to break the Allied advan