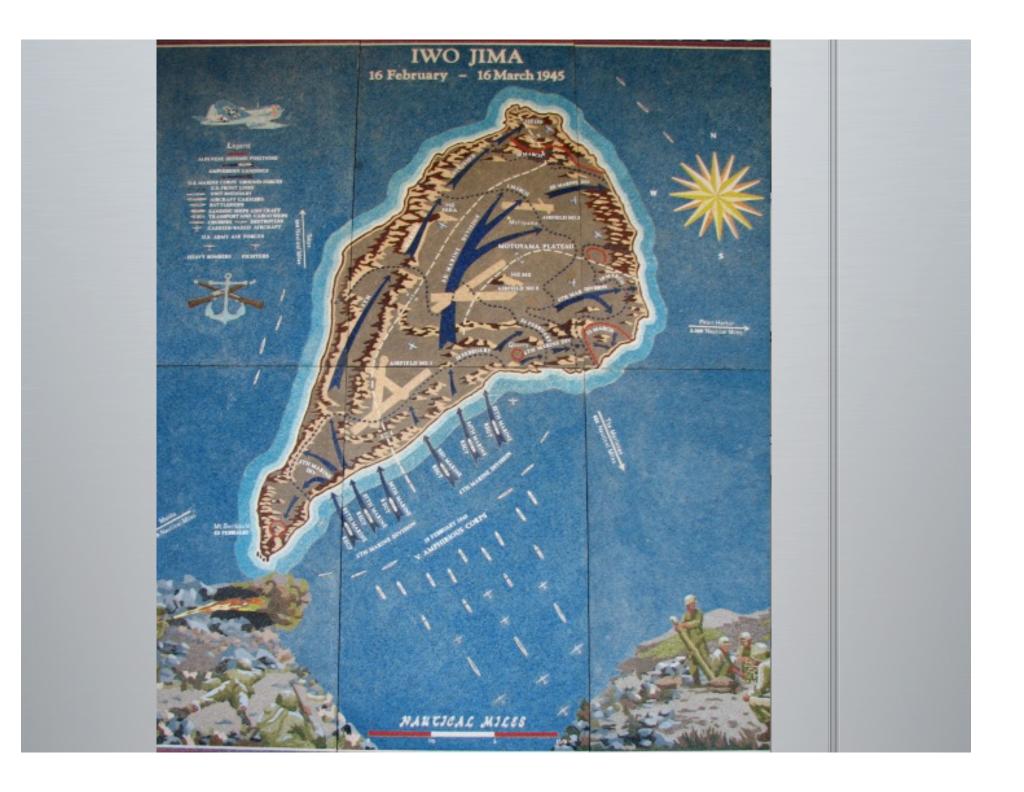

# Midway Island

























Photo # NH 73065 Japanese aircraft carrier Hiryu burning, morning of 5 June 1942

# 1) Battle of Midway (June, 1942)

- US won battle destroyed Japanese aircraft carriers
  - badly hurt Japanese air power





# 1) Battle of Midway (June, 1942)

 Turning point in war in Pacific – last Japanese attempt to take new territory; defending other islands for the rest of the war





#### 2) Battle of Iwo Jima - Feb. 1945

- Island closer to Japan for bombing – thought to be important to take the airstrip there (turned out not to be that important; only used for 10 missions)
- Japanese were securely dug in
   Mount Suribachi had tunnels
- Difficult landing; bloody battles
- Took a month; few Japanese surrendered
- Cost US 25,000 casualties (6800 dead)





# Iwo Jima



## Iwo Jima





















 Flag-raising on Mt. Suribachi



















### 3) Battle of Okinawa (April-June, 1945)

- Island 350 mi. from Japan; last obstacle to attacking mainland
- US/British force largest since D-Day; costliest in Pacific war (65,000 Allied casualties; 14,000 dead; 77,000 Japanese casualties)
- Cleared path for invasion of Japan to end the war (Operation Downfall" – planned for Nov. 1945.
   Called off because of atomic bomb).











USS Bunker Hill hit by Kamikaze





















Peace garden memorial

### 4) Atomic Bomb (July-Aug. 1945)

- Allies prepared for invasion of Japan
- Scientists worked on the "Manhattan Project"
  - developed hugely powerful bomb
- Ready and tested in NM desert July '45



Pres. Truman decided to use it