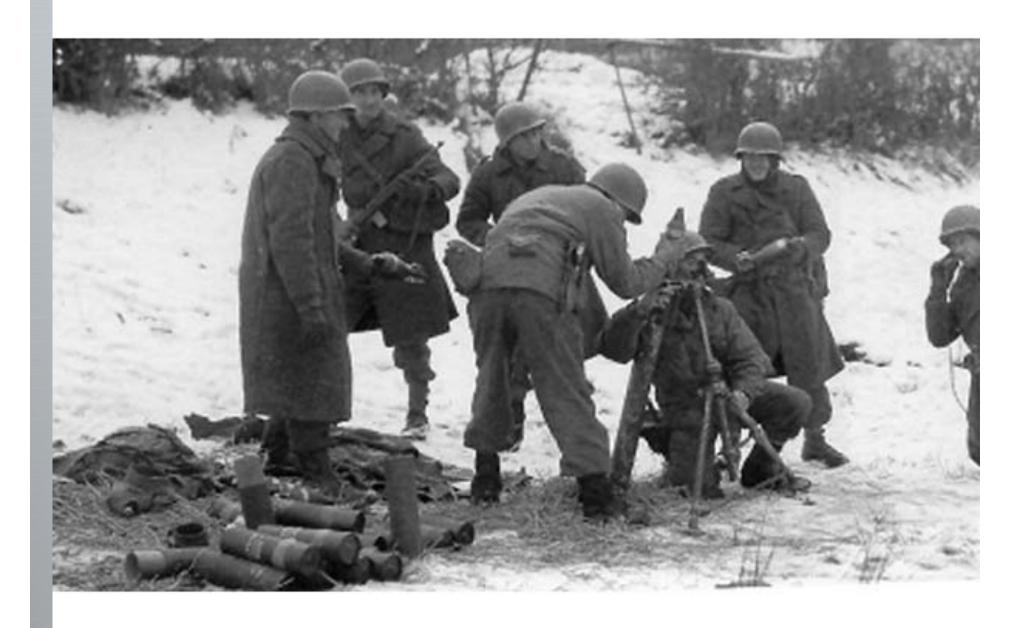

AY INLAND; NEW ALLIED LANDINGS ARE MA

Presidenton Radio Leads

"Let Our Bearts Be Stout"



### MIAN IRIVE CANS Roosevelt and Churchill Pleased by Invasion Gains

















### 2) The Battle of the Bulge

US had been pushing steadily eastward towards Germany



# 2) The Battle of the Bulge

stopped by German counterattack



# 2) The Battle of the Bulge

 known as "the Battle of the Bulge" (because of a bulge in the front line)



# Battle of the Bulge

- Germans attempted to break the Allied advance; divide their forces
- Allies hung on through the winter of 1944-1945; German advance failed
- Turning point in the war on the western front of Europe (The Battle of Stalingrad was the turning point in the east) – last German offensive; on the defensive for the rest of the war



















# Western Allies and Soviets had advanced into Germany in the spring of 1945.





### Germany forced to "unconditional surrender"



# 3) V-E Day – May 8, 1945

- "Victory in Europe Day"
- Celebrations in
   Europe the war was
   over in Europe (but
   not in the Pacific)
- Aftermath: rounding up prisoners, harsh treatment of Germans by Soviets, Red Cross treated and reunited survivors





Announcement Due at 8 A. M.:

PATTON TANKS HIT PRAGUE IN LAST CLEANUP

FLEET ON WAY TO TAKE OVER IN NORWAY

DOMEST WA

Big Three Join to Proclaim End of Nazi Resistance

VICTORY JOY

#B/35/sem/rese 4700 Trypuredra

Work walk-s And the same

### NORFOLK LEDGER-DISPATCH

HOME EDITION

London, May 7. (AP)-The war against Germany, the greatest in history, ended today with unconditional surrender