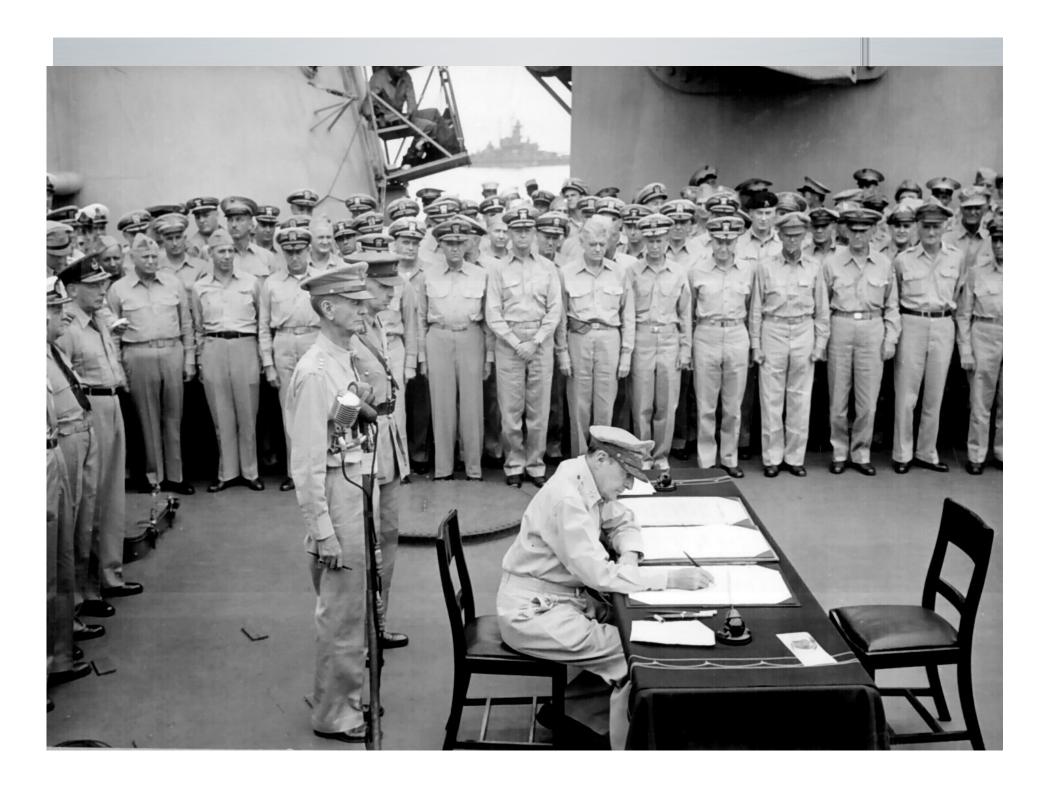

ect"
  - developed hugely powerful bomb
- Ready and tested in NM desert July '45



Pres. Truman decided to use it





Robert Oppenheimer















# Hiroshima Before After















• (est. 70,000-146,000 killed)







# "Fat Man" – Nagasaki, August 9, 1945





The *Bockscar* and its crew, who dropped the Fat Man atomic bomb on Nagasaki



Bockscar's temporary tail marking for the atomic bombing mission on 9 August 1945



The mushroom cloud as seen from one of the B-29s on the mission



(est. 39,000 -80,000 dead)

The justification for the use of the bomb is still debated today.

- 5) V-J Day: August 14, 1945 day of Japanese unconditional surrender
- Formal surrender, September 2, 1945



The U.S.S.
Missouri
(Surrender
Ship)



## Formal surrender, September 2, 1945



















### U. S. S. MISSOURI



THE INSTRUMENT OF SURRENDER TERMINATING THE SECOND WORLD WAR WAS SIGNED IN THIS SHIP. 2 SEPTEMBER 1945 EAST LONGITUDE DATE.
WHILE SHE LAY AT ANCHOR IN TOKYO BAY.

### THE ALLIED REPRESENTATIVES WERE.

CENERAL OF THE ARMY DOUGLAS MACARTHUR. THE SUPREME COMMANDER FOR THE ALLIED POWERS. PLEET ADMIRAL CHESTER W. NIMITZ. UNITED STATES OF AMERICA GENERAL HSU YUNG-CHANG. REPUBLIC OF CHINA ADMIRAL SIR BRUCE A. FRASER. UNITED KINGDOM OF GREAT BRITAIN AND NORTHERN IRELAND LIEUTENANT GENERAL KUZMA NIKOLAEVICH DEREVYANKO, UNION OF SOVIET SOCIALISTIC REPUBLICS CENERAL SIR THOMAS BLAMEY COMMONWEALTH OF AUSTRALIA COLONEL L. MOORE COSGRAVE. CANADA GENERAL JACQUES LE CLERC, REPUBLIC OF FRANCE AIR VICE MARSHALL LEONARD M. ISITT. DOMINION OF NEW ZEALAND ADMIRAL C.E. L. HE