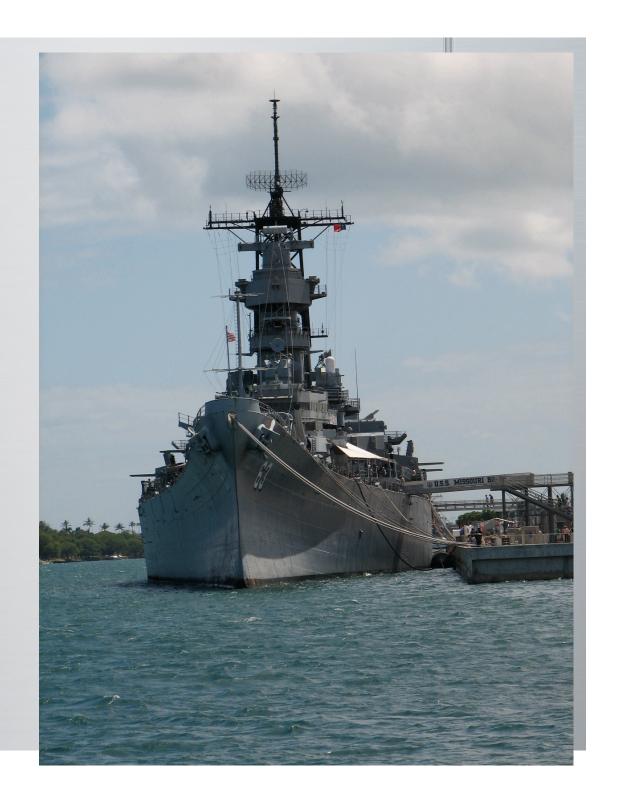

Japan
- Scientists worked on the "Manhattan Project"
  - developed hugely powerful bomb
- Ready and tested in NM desert July '45



Pres. Truman decided to use it





Robert Oppenheimer















# Hiroshima Before After















• (est. 70,000-146,000 killed)







# "Fat Man" – Nagasaki, August 9, 1945





The *Bockscar* and its crew, who dropped the Fat Man atomic bomb on Nagasaki



Bockscar's temporary tail marking for the atomic bombing mission on 9 August 1945



The mushroom cloud as seen from one of the B-29s on the mission



(est. 39,000 -80,000 dead)

The justification for the use of the bomb is still debated today.

- 5) V-J Day: August 14, 1945 day of Japanese unconditional surrender
- Formal surrender, September 2, 1945



The U.S.S.
Missouri
(Surrender
Ship)



## Formal surrender, September 2, 1945



















### U. S. S. MISSOURI



THE INSTRUMENT OF SURRENDER TERMINATING THE SECOND WORLD WAR WAS SIGNED IN THIS SHIP. 2 SEPTEMBER 1945 EAST LONGITUDE DATE.
WHILE SHE LAY AT ANCHOR IN TOKYO BAY.

### THE ALLIED REPRESENTATIVES WERE.

CENERAL OF THE ARMY DOUGLAS MACARTHUR. THE SUPREME COMMANDER FOR THE ALLIED POWERS. PLEET ADMIRAL CHESTER W. NIMITZ. UNITED STATES OF AMERICA GENERAL HSU YUNG-CHANG. REPUBLIC OF CHINA ADMIRAL SIR BRUCE A. FRASER. UNITED KINGDOM OF GREAT BRITAIN AND NORTHERN IRELAND LIEUTENANT GENERAL KUZMA NIKOLAEVICH DEREVYANKO, UNION OF SOVIET SOCIALISTIC REPUBLICS CENERAL SIR THOMAS BLAMEY COMMONWEALTH OF AUSTRALIA COLONEL L. MOORE COSGRAVE. CANADA GENERAL JACQUES LE CLERC, REPUBLIC OF FRANCE AIR VICE MARSHALL LEONARD M. I