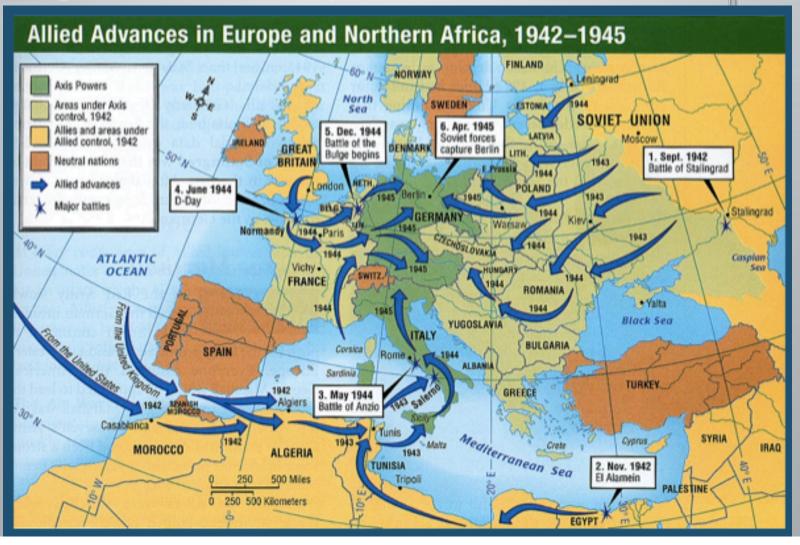

# Eisenhower – Supreme Allied Commander





































- 150,000 Allied troops made landings (against 50,000 Germans)
- Largest seaborne invasion in history; ultimately landed 1.5 million troops by July of 1944.

### The New York Times.

Cherbourg Peninsula

10,000 Tens of Bombs

### HITLER'S SEA WALL IS BREACHED, INVADERS FIGHTING WAY INLAND; NEW ALLIED LANDINGS ARE MA

Presidenton Radio Leads

"Let Our Bearts Be Stout"



### MIAN IRIVE CANS Roosevelt and Churchill Pleased by Invasion Gains

















### 2) The Battle of the Bulge

US had been pushing steadily eastward towards Germany



# 2) The Battle of the Bulge

stopped by German counterattack



# 2) The Battle of the Bulge

 known as "the Battle of the Bulge" (because of a bulge in the front line)



# Battle of the Bulge

- Germans attempted to break the Allied advance; divide their forces
- Allies hung on through the winter of 1944-1945; German advance failed
- Turning point in the war on the western front of Europe (The Battle of Stalingrad was the turning point in the east) – last German offensive; on the defensive for the rest of the war



















# Western Allies and Soviets had advanced into Germany in the spring of 1945.





### Germany forced to "unconditional surrender"



# 3) V-E Day – May 8, 1945

- "Victory in Europe Day"
- Celebrations in
   Europe the war was
   over in Europe (but
   not in the Pacific)
- Aftermath: rounding up prisoners, harsh treatment of Germans by Soviets, Red Cross treated and reunited survivors





Announcement Due at 8 A. M.:

PATTO