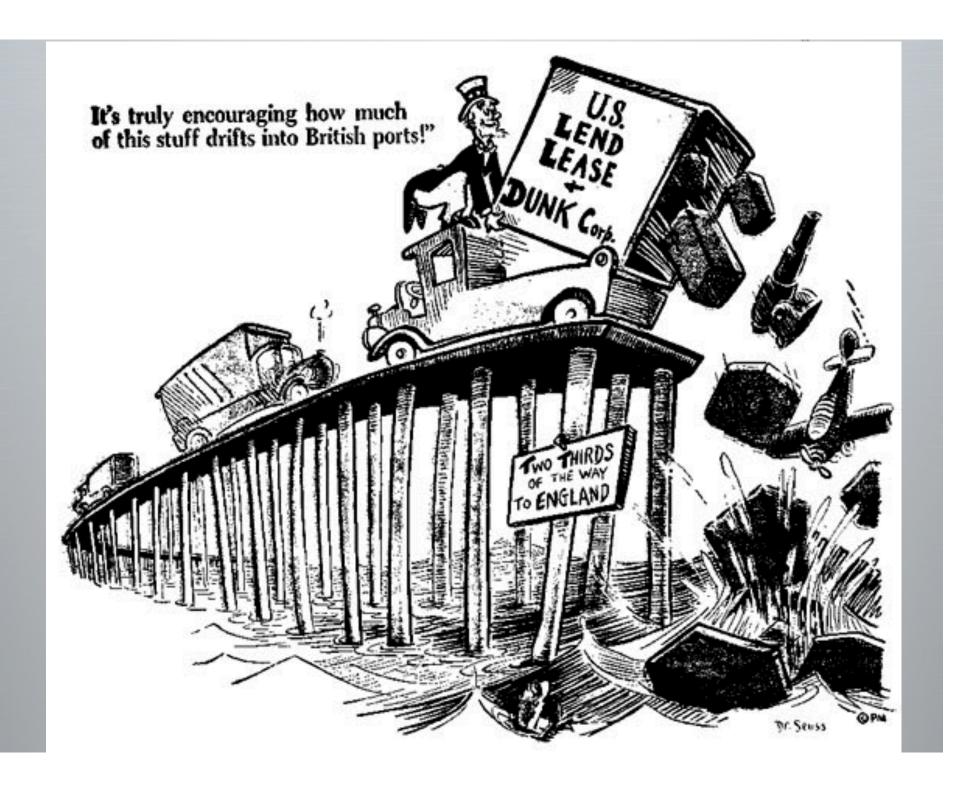

# D. Lend-Lease Act

#### Lend-Lease

"An Act to Promote the Defense of the US"

US supplied Free
France, UK, China,
and later the USSR
and other Allies with
food, oil, and materiel,
including some ships,
planes, and weapons

In effect from 1941-1945

#### Lend Lease

- In return, the US received right to lease bases in Allied territory, and some "reverse lend-lease" materiel, mostly from the British (ambulances, for ex.)
- This program effectively ended the United States' pretense of neutrality and was a decisive step away from non-interventionist policy.