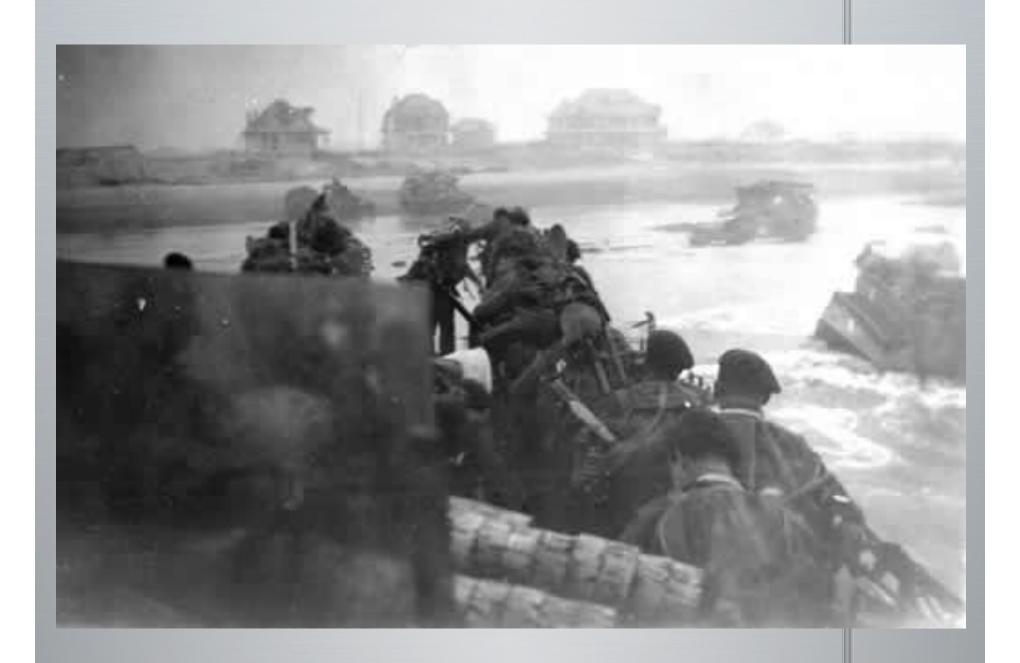

## A. Europe – Goals, strategies, battles

- Objective of the war: unconditional surrender (FDR stated this at the 1943 Casablanca conference).
- Bomb bases and factories destroy Axis ability to make war

Demoralize the population so they would

demand an end to the war



# A. Europe



 Open a western front so the Germans had to fight the Soviets in the east and the US/UK in the west



 Early US action: involved in US/UK "Operation Torch" (Nov. 1942, invasion of German-occupied North Africa)



Invasion of Sicily and battles in Italy (1943-1945)





### 1) Invasion of Normandy – "Operation Overlord"

- "D-Day" June 6, 1944
- Combined forces of the US, UK, and others



 Airborne and amphibious (from water to land) assault







# Eisenhower – Supreme Allied Commander





































- 150,000 Allied troops made landings (against 50,000 Germans)
- Largest seaborne invasion in history; ultimately landed 1.5 million troops by July of 1944.

### The New York Times.

Cherbourg Peninsula

10,000 Tens of Bombs

### HITLER'S SEA WALL IS BREACHED, INVADERS FIGHTING WAY INLAND; NEW ALLIED LANDINGS ARE MA

Presidenton Radio Leads

"Let Our Bearts Be Stout"



### MIAN IRIVE CANS Roosevelt and Churchill Pleased by Invasion Gains

















### 2) The Battle of the Bulge

US had been pushing steadily eastward towards Germany



# 2) The Battle of the Bulge

stopped by German counterattack



# 2) The Battle of the Bulge

 known as "the Battle of the Bulge" (because of a bulge in the front line)



# Battle of the Bulge

- Germans attempted to break the Al