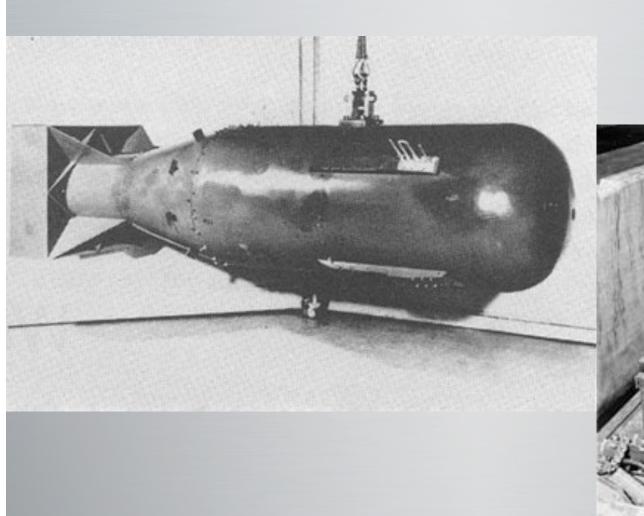

Flag-raising on Mt. Suribachi



















### 3) Battle of Okinawa (April-June, 1945)

- Island 350 mi. from Japan; last obstacle to attacking mainland
- US/British force largest since D-Day; costliest in Pacific war (65,000 Allied casualties; 14,000 dead; 77,000 Japanese casualties)
- Cleared path for invasion of Japan to end the war (Operation Downfall" – planned for Nov. 1945.
   Called off because of atomic bomb).











USS Bunker Hill hit by Kamikaze





















Peace garden memorial

### 4) Atomic Bomb (July-Aug. 1945)

- Allies prepared for invasion of Japan
- Scientists worked on the "Manhattan Project"
  - developed hugely powerful bomb
- Ready and tested in NM desert July '45



Pres. Truman decided to use it





Robert Oppenheimer















# Hiroshima Before After















• (est. 70,000-146,000 killed)







# "Fat Man" – Nagasaki, August 9, 1945





The *Bockscar* and its crew, who dropped the Fat Man atomic bomb on Nagasaki



Bockscar's temporary tail marking for the atomic bombing mission on 9 August 1945



The mushroom cloud as seen from one of the B-29s on the mission



(est. 39,000 -80,000 dead)

The justification for the use of the bomb is still debated today.

- 5) V-J Day: August 14, 1945 day of Japanese unconditional surrender
- Formal surrender, September 2, 1945



The U.S.S.
Missouri
(Surrender
Ship)



## Formal surrender, September 2, 1945



















### U. S. S. MISSOURI



THE INSTRUMENT OF SURRENDER TERMINATING THE SECOND WORLD WAR WAS SIGNED IN THIS SHIP. 2 SEPTEMBER 1945 EA