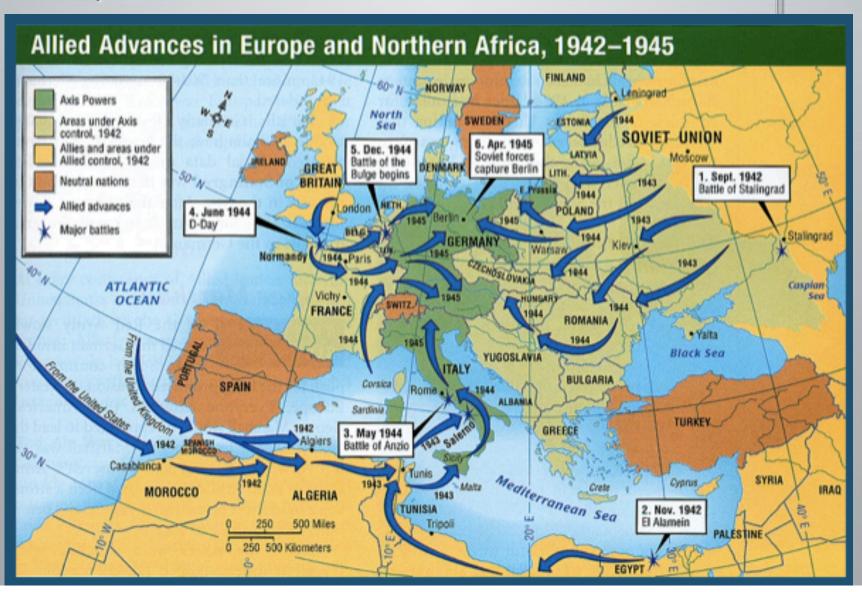

alin
- US Franklin D. Roosevelt
- China Chiang Kai-shek





### 2. Allies and Axis













### 2. Allies and Axis (main countries and leaders):

- Germany Adolf Hitler
- Italy Benito Mussolini
- Japan Emperor Hirohito (and Prime Minister General Hideki Tojo)







3. US/ Allied Strategy



### A. Europe – Goals, strategies, battles

- Objective of the war: unconditional surrender (FDR stated this at the 1943 Casablanca conference).
- Bomb bases and factories destroy Axis ability to make war

Demoralize the population so they would

demand an end to the war



# A. Europe



 Open a western front so the Germans had to fight the Soviets in the east and the US/UK in the west



 Early US action: involved in US/UK "Operation Torch" (Nov. 1942, invasion of German-occupied North Africa)



Invasion of Sicily and battles in Italy (1943-1945)





### 1) Invasion of Normandy – "Operation Overlord"

- "D-Day" June 6, 1944
- Combined forces of the US, UK, and others



 Airborne and amphibious (from water to land) assault







# Eisenhower – Supreme Allied Commander





































- 150,000 Allied troops made landings (against 50,000 Germans)
- Largest seaborne invasion in history; ultimately landed 1.5 million troops by July of 1944.

### The New York Times.

Cherbourg Peninsula

10,000 Tens of Bombs

### HITLER'S SEA WALL IS BREACHED, INVADERS FIGHTING WAY INLAND; NEW ALLIED LANDINGS ARE MA

Presidenton Radio Leads

"Let Our Bearts Be Stout"



### MIAN IRIVE CANS Roosevelt and Churchill Pleased by Invasion Gains

















### 2) The Battle of