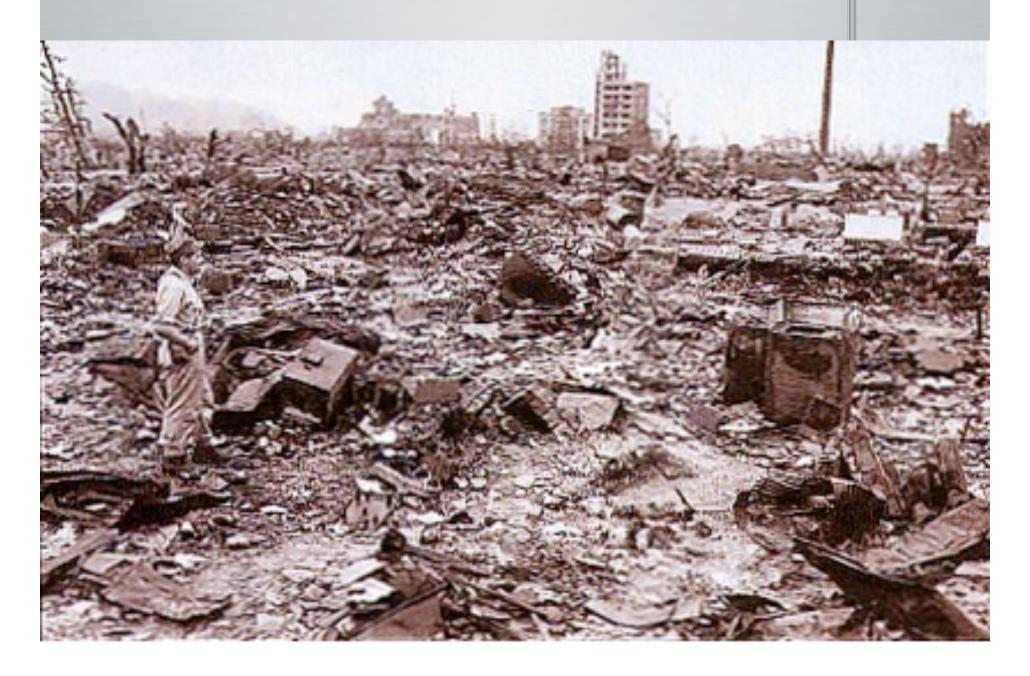

e of Okinawa (April-June, 1945)

- Island 350 mi. from Japan; last obstacle to attacking mainland
- US/British force largest since D-Day; costliest in Pacific war (65,000 Allied casualties; 14,000 dead; 77,000 Japanese casualties)
- Cleared path for invasion of Japan to end the war (Operation Downfall" – planned for Nov. 1945.
   Called off because of atomic bomb).











USS Bunker Hill hit by Kamikaze





















Peace garden memorial

### 4) Atomic Bomb (July-Aug. 1945)

- Allies prepared for invasion of Japan
- Scientists worked on the "Manhattan Project"
  - developed hugely powerful bomb
- Ready and tested in NM desert July '45



Pres. Truman decided to use it





Robert Oppenheimer















# Hiroshima Before After















• (est. 70,000-146,000 killed)







# "Fat Man" – Nagasaki, August 9, 1945





The *Bockscar* and its crew, who dropped the Fat Man atomic bomb on Nagasaki



Bockscar's temporary tail marking for the atomic bombing mission on 9 August 1945



The mushroom cloud as seen from one of the B-29s on the mission



(est. 39,000 -80,000 dead)

The justification for the use of the bomb is still debated today.

- 5) V-J Day: August 14, 1945 day of Japanese unconditional surrender
- Formal surrender, September 2, 1945



The U.S.S.
Missouri
(Surrender
Ship)



## Formal surrender, September 2, 1945



















### U. S. S. MISSOURI



THE INSTRUMENT OF SURRENDER TERMINATING THE SECOND WORLD WAR WAS SIGNED IN THIS SHIP. 2 SEPTEMBER 1945 EAST LONGITUDE DATE.
WHILE SHE LAY AT ANCHOR IN TOKYO BAY.

### THE ALLIED REPRESENTAT