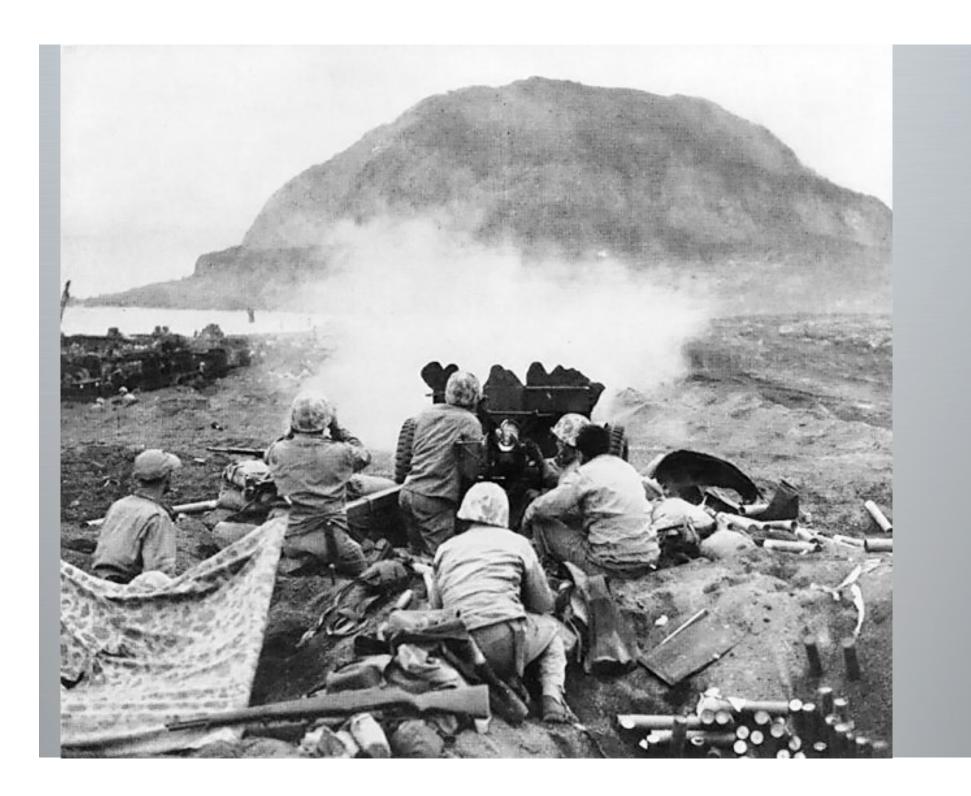

oto # NH 73065 Japanese aircraft carrier Hiryu burning, morning of 5 June 1942

# 1) Battle of Midway (June, 1942)

- US won battle destroyed Japanese aircraft carriers
  - badly hurt Japanese air power





# 1) Battle of Midway (June, 1942)

 Turning point in war in Pacific – last Japanese attempt to take new territory; defending other islands for the rest of the war





#### 2) Battle of Iwo Jima - Feb. 1945

- Island closer to Japan for bombing – thought to be important to take the airstrip there (turned out not to be that important; only used for 10 missions)
- Japanese were securely dug in
   Mount Suribachi had tunnels
- Difficult landing; bloody battles
- Took a month; few Japanese surrendered
- Cost US 25,000 casualties (6800 dead)





# Iwo Jima



## Iwo Jima





















 Flag-raising on Mt. Suribachi



















### 3) Battle of Okinawa (April-June, 1945)

- Island 350 mi. from Japan; last obstacle to attacking mainland
- US/British force largest since D-Day; costliest in Pacific war (65,000 Allied casualties; 14,000 dead; 77,000 Japanese casualties)
- Cleared path for invasion of Japan to end the war (Operation Downfall" – planned for Nov. 1945.
   Called off because of atomic bomb).











USS Bunker Hill hit by Kamikaze





















Peace garden memorial

### 4) Atomic Bomb (July-Aug. 1945)

- Allies prepared for invasion of Japan
- Scientists worked on the "Manhattan Project"
  - developed hugely powerful bomb
- Ready and tested in NM desert July '45



Pres. Truman decided to use it





Robert Oppenheimer















# Hiro