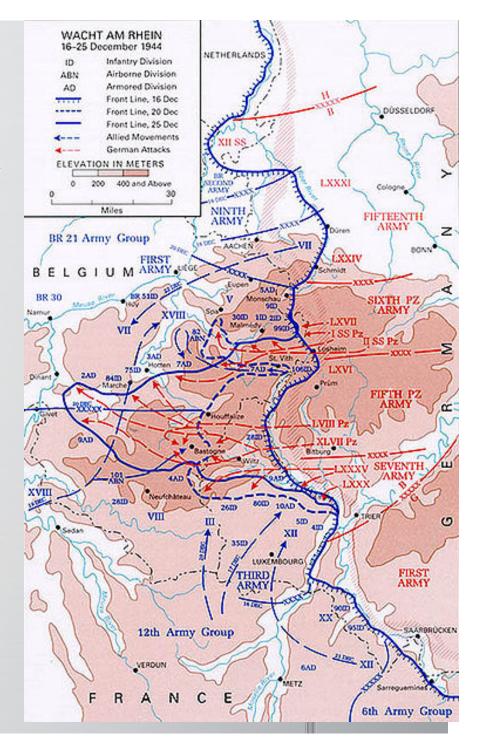

GHTING WAY INLAND; NEW ALLIED LANDINGS ARE MA

Presidenton Radio Leads

"Let Our Bearts Be Stout"



### MIAN IRIVE CANS Roosevelt and Churchill Pleased by Invasion Gains

















### 2) The Battle of the Bulge

US had been pushing steadily eastward towards Germany



# 2) The Battle of the Bulge

stopped by German counterattack



# 2) The Battle of the Bulge

 known as "the Battle of the Bulge" (because of a bulge in the front line)



# Battle of the Bulge

- Germans attempted to break the Allied advance; divide their forces
- Allies hung on through the winter of 1944-1945; German advance failed
- Turning point in the war on the western front of Europe (The Battle of Stalingrad was the turning point in the east) – last German offensive; on the defensive for the rest of the war



















# Western Allies and Soviets had advanced into Germany in the spring of 1945.





### Germany forced to "unconditional surrender"



# 3) V-E Day – May 8, 1945

- "Victory in Europe Day"
- Celebrations in
   Europe the war was
   over in Europe (but
   not in the Pacific)
- Aftermath: rounding up prisoners, harsh treatment of Germans by Soviets, Red Cross treated and reunited survivors





Announcement Due at 8 A. M.:

PATTON TANKS HIT PRAGUE IN LAST CLEANUP

FLEET ON WAY TO TAKE OVER IN NORWAY

DOMEST WA

Big Three Join to Proclaim End of Nazi Resistance

VICTORY JOY

#B/35/sem/rese 4700 Trypuredra

Work walk-s And the same

### NORFOLK LEDGER-DISPATCH

HOME EDITION

London, May 7. (AP)-The war against Germany, the greatest in history, ended today with unconditional su