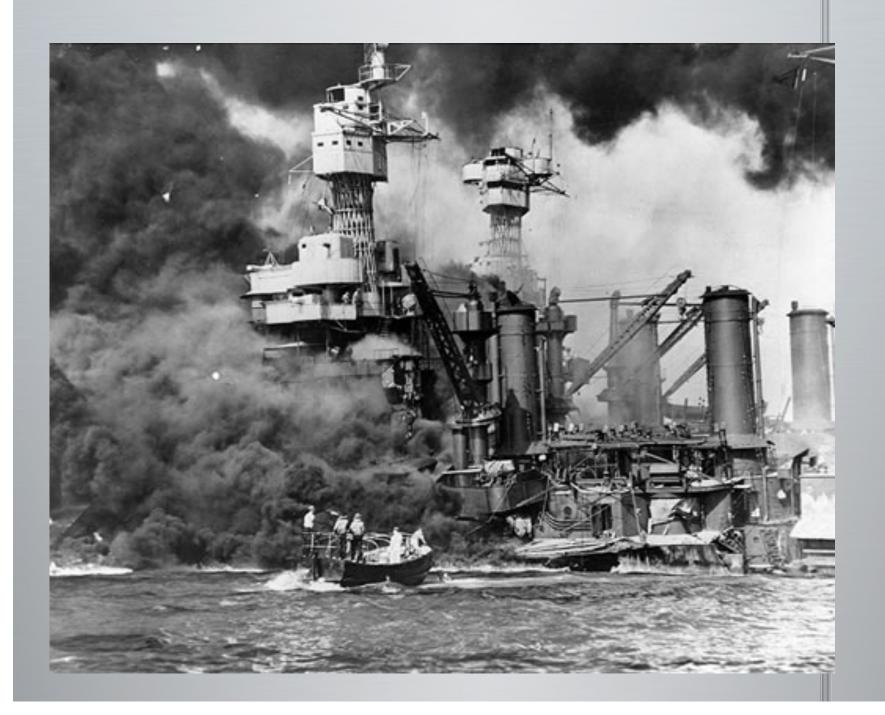

#### F. Pearl Harbor attack

(also attacked Guam and the Philippines)

Japan attacked Pearl Harbor, Hawaii, on Dec. 7, 1941

Destroyed or damaged US fleet and aircraft.

## Pearl Harbor attack