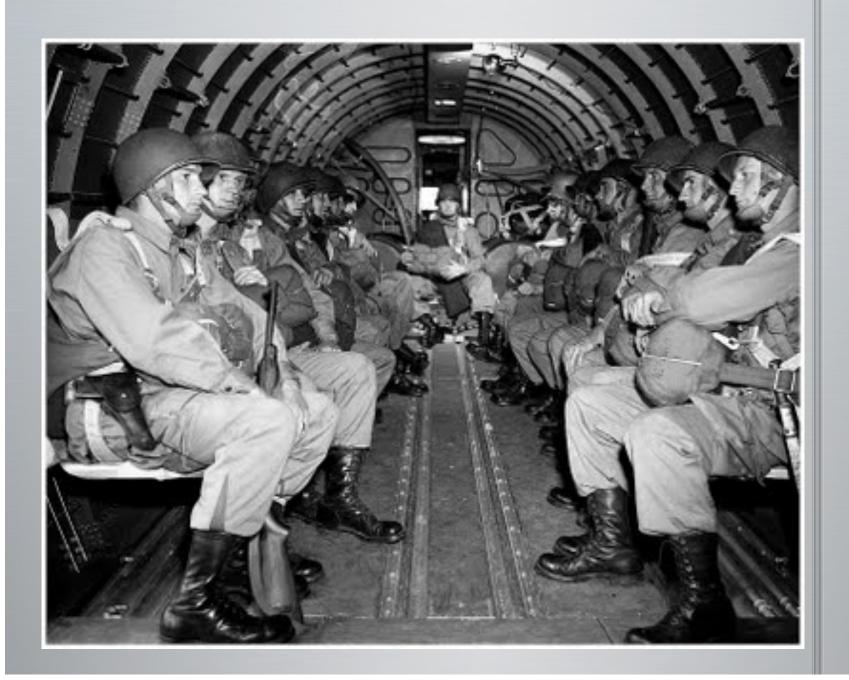

Strategy



### A. Europe – Goals, strategies, battles

- Objective of the war: unconditional surrender (FDR stated this at the 1943 Casablanca conference).
- Bomb bases and factories destroy Axis ability to make war

Demoralize the population so they would

demand an end to the war



# A. Europe



 Open a western front so the Germans had to fight the Soviets in the east and the US/UK in the west



 Early US action: involved in US/UK "Operation Torch" (Nov. 1942, invasion of German-occupied North Africa)



Invasion of Sicily and battles in Italy (1943-1945)





### 1) Invasion of Normandy – "Operation Overlord"

- "D-Day" June 6, 1944
- Combined forces of the US, UK, and others



 Airborne and amphibious (from water to land) assault







# Eisenhower – Supreme Allied Commander





































- 150,000 Allied troops made landings (against 50,000 Germans)
- Largest seaborne invasion in history; ultimately landed 1.5 million troops by July of 1944.

### The New York Times.

Cherbourg Peninsula

10,000 Tens of Bombs

### HITLER'S SEA WALL IS BREACHED, INVADERS FIGHTING WAY INLAND; NEW ALLIED LANDINGS ARE MA

Presidenton Radio Leads

"Let Our Bearts Be Stout"



### MIAN IRIVE CANS Roosevelt and Churchill Pleased by Invasion Gains

















### 2) The Battle of the Bulge

US had been pushing steadily eastward towards Germany



# 2) The Battle of the Bulge

stopped by German counterattack



# 2) The Battle of the Bulge

 known as "the Battle of the Bulge" (because of a bulge in the front line)



# Battle of the Bulge

- Germans attempted t