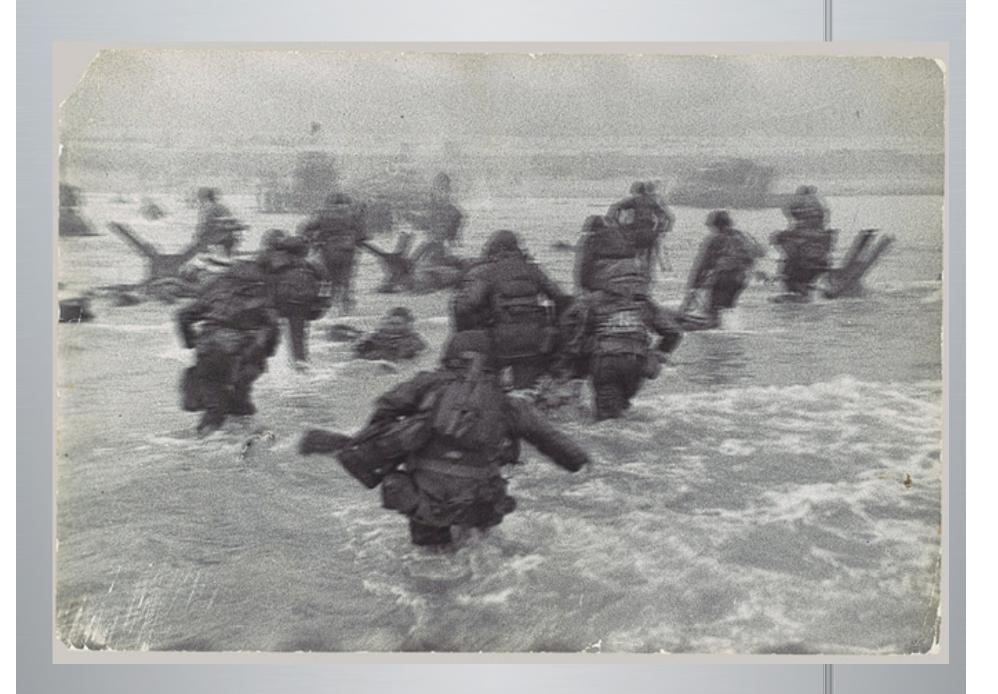

A. Europe – Goals, strategies, battles

- Objective of the war: unconditional surrender (FDR stated this at the 1943 Casablanca conference).
- Bomb bases and factories destroy Axis ability to make war

Demoralize the population so they would

demand an end to the war



# A. Europe



 Open a western front so the Germans had to fight the Soviets in the east and the US/UK in the west



 Early US action: involved in US/UK "Operation Torch" (Nov. 1942, invasion of German-occupied North Africa)



Invasion of Sicily and battles in Italy (1943-1945)





### 1) Invasion of Normandy – "Operation Overlord"

- "D-Day" June 6, 1944
- Combined forces of the US, UK, and others



 Airborne and amphibious (from water to land) assault







# Eisenhower – Supreme Allied Commander





































- 150,000 Allied troops made landings (against 50,000 Germans)
- Largest seaborne invasion in history; ultimately landed 1.5 million troops by July of 1944.

### The New York Times.

Cherbourg Peninsula

10,000 Tens of Bombs

### HITLER'S SEA WALL IS BREACHED, INVADERS FIGHTING WAY INLAND; NEW ALLIED LANDINGS ARE MA

Presidenton Radio Leads

"Let Our Bearts Be Stout"



### MIAN IRIVE CANS Roosevelt and Churchill Pleased by Invasion Gains

















### 2) The Battle of the Bulge

US had been pushing steadily eastward towards Germany



# 2) The Battle of the Bulge

stopped by German counterattack



# 2) The Battle of the Bulge

 known as "the Battle of the Bulge" (because of a bulge in the front line)



# Battle of the Bulge

- Germans attempted to break the Alli