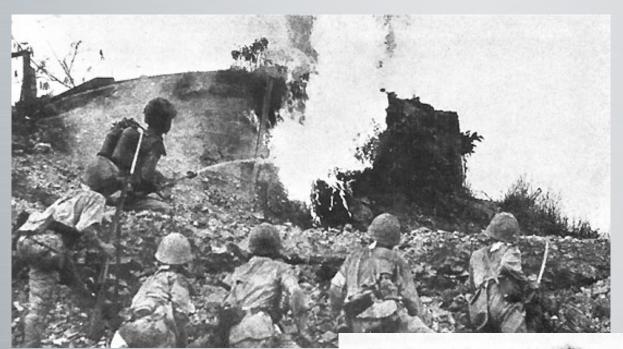

|  |

#### (Battle of Bataan/Bataan Death March)

- Japan attacked the Philippines (US territory) on Dec. 8, 1941.
- Battle of Bataan/Bataan Death March US and Filipino troops were trapped and captured there; put on a forced march (Apr. 9, 1942)
- 21,000 POWs died (est.)



Japanese tank at Bataan



Battle of Bataan





Manila was declared an "Open City"; Japanese bombed it anyway









- US reaction
- Americans were shocked out of neutrality
- enlistments into the military surged

## F. Pearl Harbor Attack







## 2. Allies and Axis



## 2. Allies and Axis

Big Three: Stalin, FDR, Churchill at the Tehran Conference 1943



#### A. Allied Powers (Main countries and leaders):

- UK (Britain) Winston Churchill
- The Free French Charles DeGaulle
- USSR Joseph Stalin
- US Franklin D. Roosevelt
- China Chiang Kai-shek





### 2. Allies and Axis













### 2. Allies and Axis (main countries and leaders):

- Germany Adolf Hitler
- Italy Benito Mussolini
- Japan Emperor Hirohito (and Prime Minister General Hideki Tojo)







3. US/ Allied Strategy



### A. Europe – Goals, st