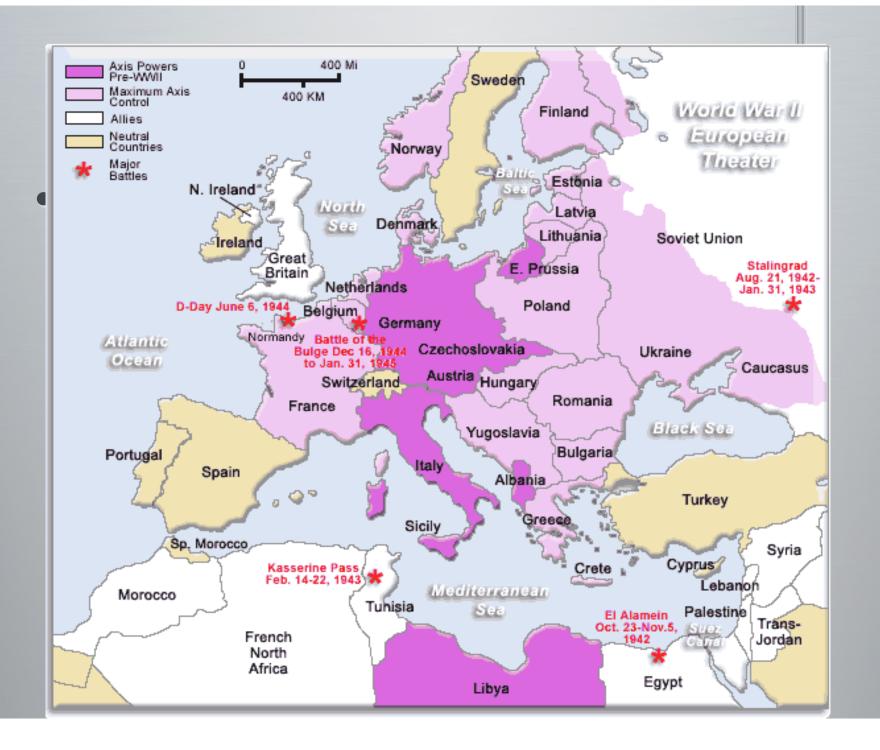

21,000 POWs died (est.)



Japanese tank at Bataan



Battle of Bataan





Manila was declared an "Open City"; Japanese bombed it anyway









- US reaction
- Americans were shocked out of neutrality
- enlistments into the military surged

## F. Pearl Harbor Attack







## 2. Allies and Axis



## 2. Allies and Axis

Big Three: Stalin, FDR, Churchill at the Tehran Conference 1943



#### A. Allied Powers (Main countries and leaders):

- UK (Britain) Winston Churchill
- The Free French Charles DeGaulle
- USSR Joseph Stalin
- US Franklin D. Roosevelt
- China Chiang Kai-shek





### 2. Allies and Axis













### 2. Allies and Axis (main countries and leaders):

- Germany Adolf Hitler
- Italy Benito Mussolini
- Japan Emperor Hirohito (and Prime Minister General Hideki Tojo)







3. US/ Allied Strategy



### A. Europe – Goals, strategies, battles

- Objective of the war: unconditional surrender (FDR stated this at the 1943 Casablanca conference).
- Bomb bases and factories destroy Axis ability to make war

Demoralize the population so they would

demand an end to the war



# A. Europe



 Open a western front so the Germans had to fight the Soviets in the east and the US/UK in the west



 Early US action: involved in US/UK "Operation Torch" (Nov. 1942, invasion of German-occupied North Africa)



Invasion of Sicily and battles in Italy (1943-1945)





### 1) Invasion of Normandy – "Operation Overlord"

- "D-Day" June 6, 1944
- Combined forces of the US, UK, and others



 Airborne and amphibious (from water to land) assault







# Eisenhower – Supreme Allie