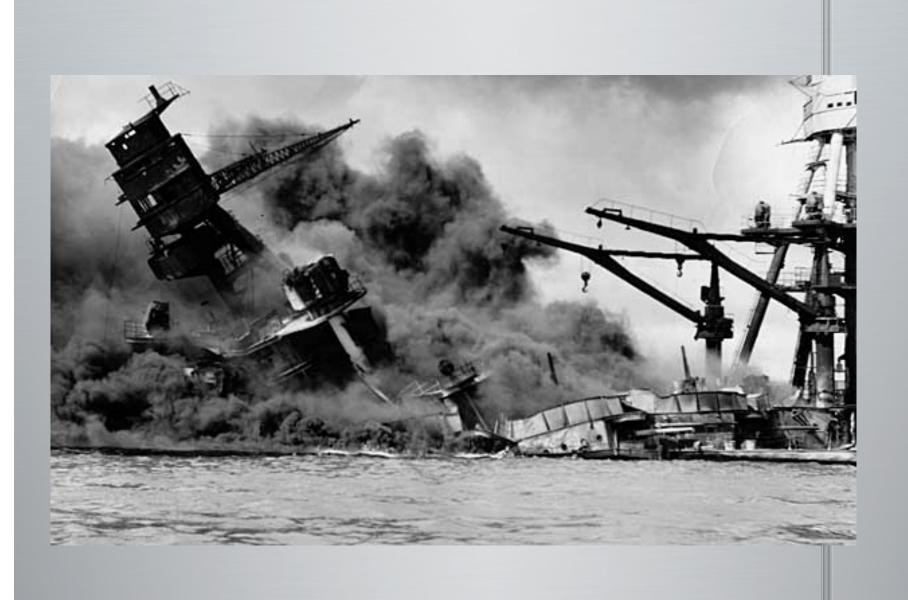

#### F. Pearl Harbor attack

(also attacked Guam and the Philippines)

Japan attacked Pearl Harbor, Hawaii, on Dec. 7, 1941

Destroyed or damaged US fleet and aircraft.

## Pearl Harbor attack