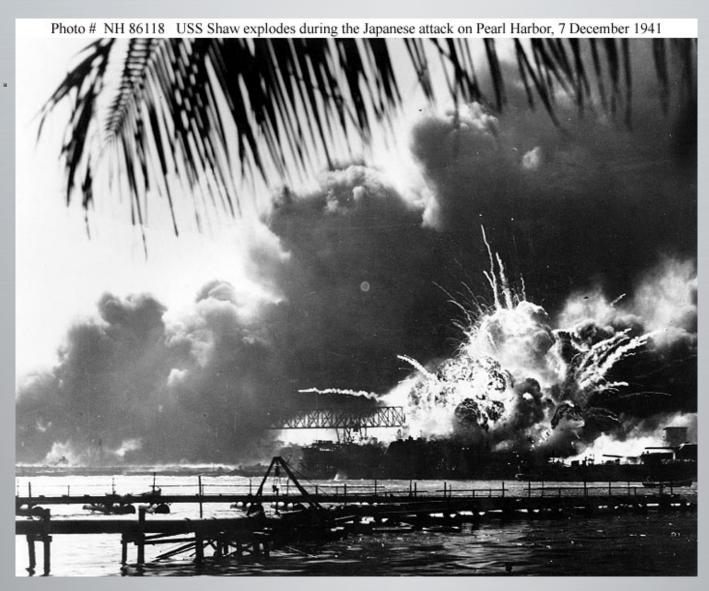

#### F. Pearl Harbor attack

(also attacked Guam and the Philippines)

Japan attacked Pearl Harbor, Hawaii, on Dec. 7, 1941

Destroyed or damaged US fleet and aircraft.

## Pearl Harbor attack