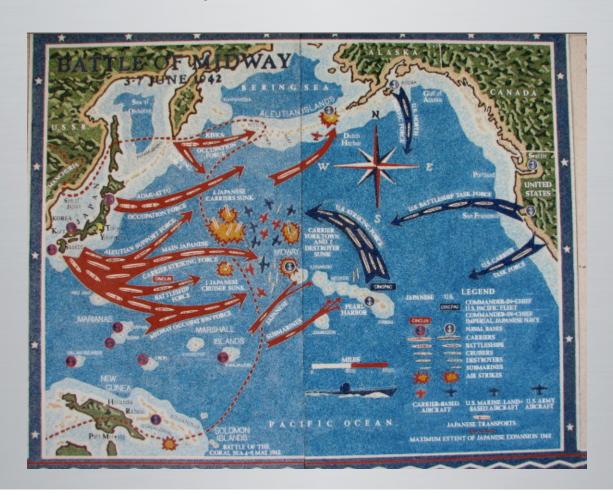

CHURCHEL, TRUMAN AND STALIN PROCLAIM FINISH TODAY SIMULTRAFOUS BROADCAST IS SET FOR 9 THIS MO



# The Pacific





# B. The Pacific – Goals, strategies, battles

 "Island Hopping" – Allied strategy of taking Japanese-controlled islands one by one to steadily get closer to Japan

Planned to free the Philippines (avenge Bataan)

Death March)



 2-pronged attack – take island after island to get close enough to Japan to bomb and invade



- Many battles in Pacific:
- Battle of Coral Sea (May 1942)
- Guadalcanal (Aug. 1942)
- Tarawa (Nov. 1943)
- Peleliu (Sep-Nov 1944)
- Leyte Gulf
   (Philippines,
   largest naval battle
   in WWII and
   possibly history)





# 1) Battle of Midway (June, 1942)

- Japanese attack to take US island of Midway
- US had broken Japanese code; counter attacked



# Midway Island

























Photo # NH 73065 Japanese aircraft carrier Hiryu burning, morning of 5 June 1942

# 1) Battle of Midway (June, 1942)

- US won battle destroyed Japanese aircraft carriers
  - badly hurt Japanese air power





# 1) Battle of Midway (June, 1942)

 Turning point in war in Pacific – last Japanese attempt to take new territory; defending other islands for the rest of the war





#### 2) Battle of Iwo Jima - Feb. 1945

- Island closer to Japan for bombing – thought to be important to take the airstrip there (turned out not to be that important; only used for 10 missions)
- Japanese were securely dug in
   Mount Suribachi had tunnels
- Difficult landing; bloody battles
- Took a month; few Japanese surrendered
- Cost US 25,000 casualties (6800 dead)