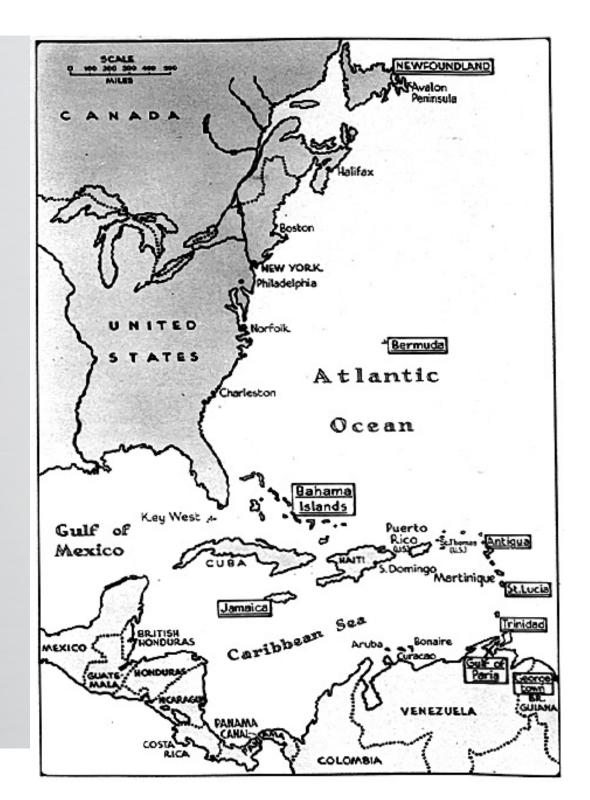

# B. "Destroyers for Bases" (9-2-1940)

# Destroyers for Bases

The US transferred 50 old ships to the UK

The UK gave land rights for US bases on British possessions along Atlantic coast