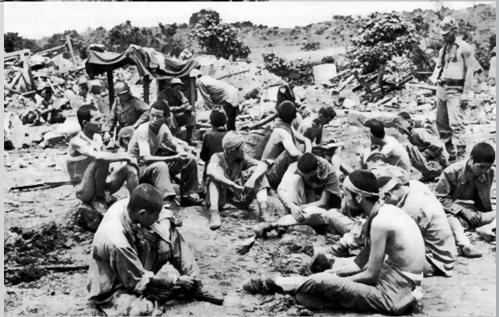

e the airstrip there (turned out not to be that important; only used for 10 missions)
- Japanese were securely dug in
   Mount Suribachi had tunnels
- Difficult landing; bloody battles
- Took a month; few Japanese surrendered
- Cost US 25,000 casualties (6800 dead)





# Iwo Jima



## Iwo Jima





















 Flag-raising on Mt. Suribachi



















### 3) Battle of Okinawa (April-June, 1945)

- Island 350 mi. from Japan; last obstacle to attacking mainland
- US/British force largest since D-Day; costliest in Pacific war (65,000 Allied casualties; 14,000 dead; 77,000 Japanese casualties)
- Cleared path for invasion of Japan to end the war (Operation Downfall" – planned for Nov. 1945.
   Called off because of atomic bomb).











USS Bunker Hill hit by Kamikaze





















Peace garden memorial

### 4) Atomic Bomb (July-Aug. 1945)

- Allies prepared for invasion of Japan
- Scientists worked on the "Manhattan Project"
  - developed hugely powerful bomb
- Ready and tested in NM desert July '45



Pres. Truman decided to use it





Robert Oppenheimer















# Hiroshima Before After















• (est. 70,000-146,000 killed)







# "Fat Man" – Nagasaki, August 9, 1945





The *Bockscar* and its crew, who dropped the Fat Man atomic bomb on Nagasaki



Bockscar's temporary tail marking for the atomic bombing mission on 9 August 1945



The mushroom cloud as seen from one of the B-29s on the mission



(est. 39,000 -80,000 dead)

The justification for the use of the bomb is still debated today.

- 5) V-J Day: August 14, 1945 day of Japane