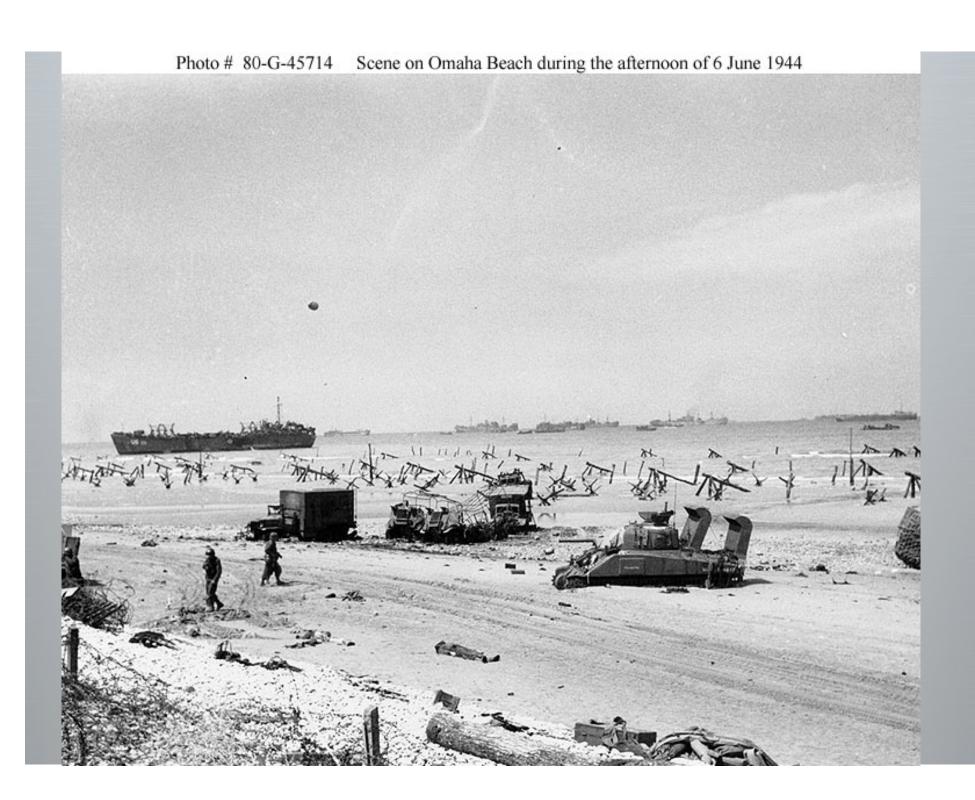

oals, strategies, battles

- Objective of the war: unconditional surrender (FDR stated this at the 1943 Casablanca conference).
- Bomb bases and factories destroy Axis ability to make war

Demoralize the population so they would

demand an end to the war



# A. Europe



 Open a western front so the Germans had to fight the Soviets in the east and the US/UK in the west



 Early US action: involved in US/UK "Operation Torch" (Nov. 1942, invasion of German-occupied North Africa)



Invasion of Sicily and battles in Italy (1943-1945)





### 1) Invasion of Normandy – "Operation Overlord"

- "D-Day" June 6, 1944
- Combined forces of the US, UK, and others



 Airborne and amphibious (from water to land) assault







# Eisenhower – Supreme Allied Commander





































- 150,000 Allied troops made landings (against 50,000 Germans)
- Largest seaborne invasion in history; ultimately landed 1.5 million troops by July of 1944.

### The New York Times.

Cherbourg Peninsula

10,000 Tens of Bombs

### HITLER'S SEA WALL IS BREACHED, INVADERS FIGHTING WAY INLAND; NEW ALLIED LANDINGS ARE MA

Presidenton Radio Leads

"Let Our Bearts Be Stout"



### MIAN IRIVE CANS Roosevelt and Churchill Pleased by Invasion Gains

















### 2) The Battle of the Bulge

US had been pushing steadily eastward towards Germany



# 2) The Battle of the Bulge

stopped by German counterattack



# 2) The Battle of the Bulge

 known as "the Battle of the Bulge" (because of a bulge in the front line)



# Battle of the Bulge

- Germans attempted to break the Allied advance; di