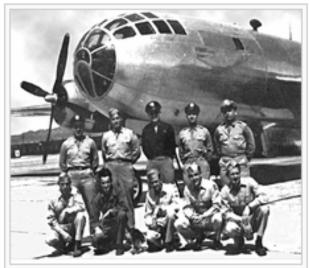

. from Japan; last obstacle to attacking mainland
- US/British force largest since D-Day; costliest in Pacific war (65,000 Allied casualties; 14,000 dead; 77,000 Japanese casualties)
- Cleared path for invasion of Japan to end the war (Operation Downfall" – planned for Nov. 1945.
   Called off because of atomic bomb).











USS Bunker Hill hit by Kamikaze





















Peace garden memorial

### 4) Atomic Bomb (July-Aug. 1945)

- Allies prepared for invasion of Japan
- Scientists worked on the "Manhattan Project"
  - developed hugely powerful bomb
- Ready and tested in NM desert July '45



Pres. Truman decided to use it





Robert Oppenheimer















# Hiroshima Before After















• (est. 70,000-146,000 killed)







# "Fat Man" – Nagasaki, August 9, 1945





The *Bockscar* and its crew, who dropped the Fat Man atomic bomb on Nagasaki



Bockscar's temporary tail marking for the atomic bombing mission on 9 August 1945



The mushroom cloud as seen from one of the B-29s on the mission



(est. 39,000 -80,000 dead)

The justification for the use of the bomb is still debated today.

- 5) V-J Day: August 14, 1945 day of Japanese unconditional surrender
- Formal surrender, September 2, 1945



The U.S.S.
Missouri
(Surrender
Ship)



## Formal surrender, September 2, 1945



















### U. S. S. MISSOURI



THE INSTRUMENT OF SURRENDER TERMINATING THE SECOND WORLD WAR WAS SIGNED IN THIS SHIP. 2 SEPTEMBER 1945 EAST LONGITUDE DATE.
WHILE SHE LAY AT ANCHOR IN TOKYO BAY.

### THE ALLIED REPRESENTATIVES WERE.

CENERAL OF THE ARMY DOUGLAS MACARTHU