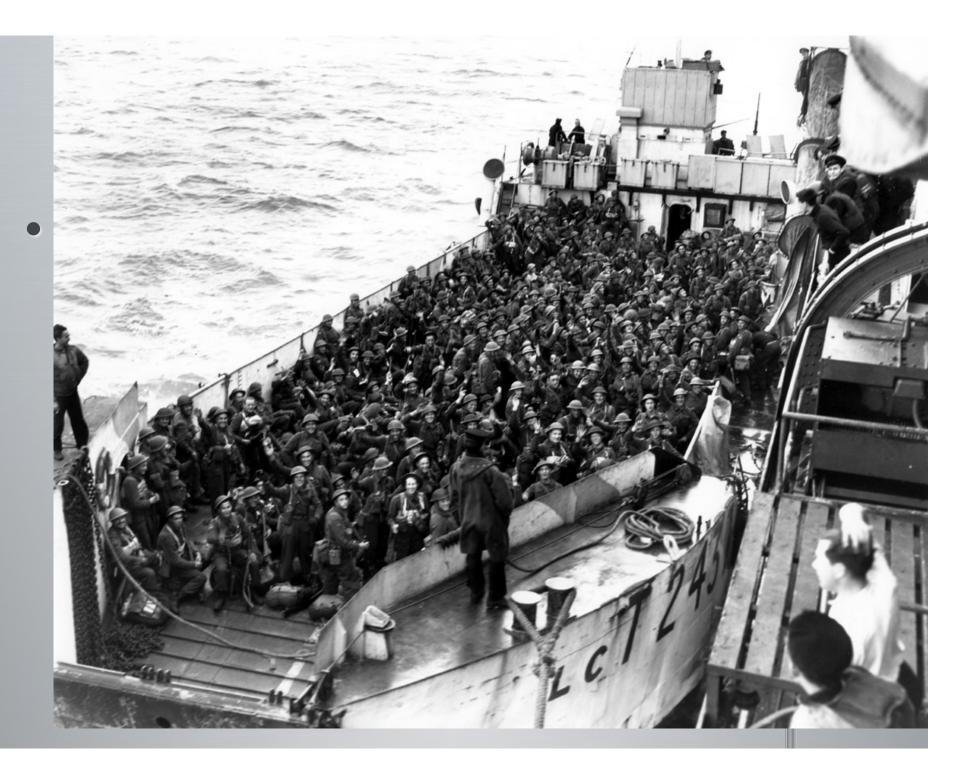

ategy



### A. Europe – Goals, strategies, battles

- Objective of the war: unconditional surrender (FDR stated this at the 1943 Casablanca conference).
- Bomb bases and factories destroy Axis ability to make war

Demoralize the population so they would

demand an end to the war



# A. Europe



 Open a western front so the Germans had to fight the Soviets in the east and the US/UK in the west



 Early US action: involved in US/UK "Operation Torch" (Nov. 1942, invasion of German-occupied North Africa)



Invasion of Sicily and battles in Italy (1943-1945)





### 1) Invasion of Normandy – "Operation Overlord"

- "D-Day" June 6, 1944
- Combined forces of the US, UK, and others



 Airborne and amphibious (from water to land) assault







# Eisenhower – Supreme Allied Commander





































- 150,000 Allied troops made landings (against 50,000 Germans)
- Largest seaborne invasion in history; ultimately landed 1.5 million troops by July of 1944.

### The New York Times.

Cherbourg Peninsula

10,000 Tens of Bombs

### HITLER'S SEA WALL IS BREACHED, INVADERS FIGHTING WAY INLAND; NEW ALLIED LANDINGS ARE MA

Presidenton Radio Leads

"Let Our Bearts Be Stout"



### MIAN IRIVE CANS Roosevelt and Churchill Pleased by Invasion Gains

















### 2) The Battle of the Bulge

US had been pushing steadily eastward towards Germany



# 2) The Battle of the Bulge

stopped by German counterattack



# 2) The Battle of the Bulge

 known as "the Battle of the Bulge" (because of a bulge in the front line)



# Battle of the Bulge

- Germans attempted to br