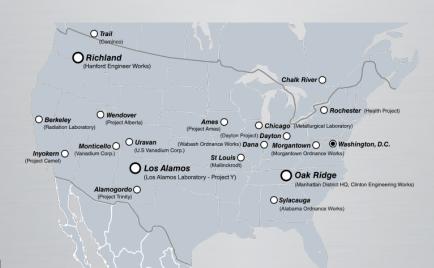

# Iwo Jima



## Iwo Jima





















 Flag-raising on Mt. Suribachi



















### 3) Battle of Okinawa (April-June, 1945)

- Island 350 mi. from Japan; last obstacle to attacking mainland
- US/British force largest since D-Day; costliest in Pacific war (65,000 Allied casualties; 14,000 dead; 77,000 Japanese casualties)
- Cleared path for invasion of Japan to end the war (Operation Downfall" – planned for Nov. 1945.
   Called off because of atomic bomb).











USS Bunker Hill hit by Kamikaze





















Peace garden memorial

### 4) Atomic Bomb (July-Aug. 1945)

- Allies prepared for invasion of Japan
- Scientists worked on the "Manhattan Project"
  - developed hugely powerful bomb
- Ready and tested in NM desert July '45



Pres. Truman decided to use it





Robert Oppenheimer















# Hiroshima Before After















• (est. 70,000-146,000 killed)







# "Fat Man" – Nagasaki, August 9, 1945





The *Bockscar* and its crew, who dropped the Fat Man atomic bomb on Nagasaki



Bockscar's temporary tail marking for the atomic bombing mission on 9 August 1945



The mushroom cloud as seen from one of the B-29s on the mission



(est. 39,000 -80,000 dead)

The justification for the use of the bomb is still debated today.

- 5) V-J Day: August 14, 1945 day of Japanese unconditional surrender
- Formal surrender, September 2, 1945



The U.S.S.
Missouri
(Surrender
Ship)



## Formal surrender, September 2, 1945



















### U. S. S. MISSOURI



THE INSTRUMENT OF SURRENDER TERMINATING THE SECOND WORLD WAR WAS SIGNED IN THIS