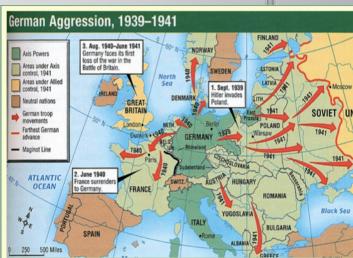

## 2. Allies and Axis

Big Three: Stalin, FDR, Churchill at the Tehran Conference 1943



#### A. Allied Powers (Main countries and leaders):

- UK (Britain) Winston Churchill
- The Free French Charles DeGaulle
- USSR Joseph Stalin
- US Franklin D. Roosevelt
- China Chiang Kai-shek





### 2. Allies and Axis













### 2. Allies and Axis (main countries and leaders):

- Germany Adolf Hitler
- Italy Benito Mussolini
- Japan Emperor Hirohito (and Prime Minister General Hideki Tojo)







3. US/ Allied Strategy



### A. Europe – Goals, strategies, battles

- Objective of the war: unconditional surrender (FDR stated this at the 1943 Casablanca conference).
- Bomb bases and factories destroy Axis ability to make war

Demoralize the population so they would

demand an end to the war



# A. Europe



 Open a western front so the Germans had to fight the Soviets in the east and the US/UK in the west



 Early US action: involved in US/UK "Operation Torch" (Nov. 1942, invasion of German-occupied North Africa)



Invasion of Sicily and battles in Italy (1943-1945)





### 1) Invasion of Normandy – "Operation Overlord"

- "D-Day" June 6, 1944
- Combined forces of the US, UK, and others



 Airborne and amphibious (from water to land) assault







# Eisenhower – Supreme Allied Commander





































- 150,000 Allied troops made landings (against 50,000 Germans)
- Largest seaborne invasion in history; ultimately landed 1.5 million troops by July of 1944.

### The New York Times.

Cherbourg Peninsula

10,000 Tens of Bombs

### HITLER'S SEA WALL IS B