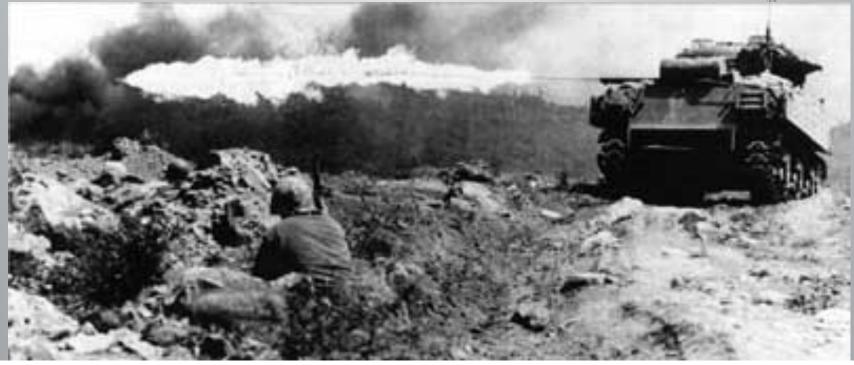

Photo # NH 73065 Japanese aircraft carrier Hiryu burning, morning of 5 June 1942

# 1) Battle of Midway (June, 1942)

- US won battle destroyed Japanese aircraft carriers
  - badly hurt Japanese air power





# 1) Battle of Midway (June, 1942)

 Turning point in war in Pacific – last Japanese attempt to take new territory; defending other islands for the rest of the war





#### 2) Battle of Iwo Jima - Feb. 1945

- Island closer to Japan for bombing – thought to be important to take the airstrip there (turned out not to be that important; only used for 10 missions)
- Japanese were securely dug in
   Mount Suribachi had tunnels
- Difficult landing; bloody battles
- Took a month; few Japanese surrendered
- Cost US 25,000 casualties (6800 dead)





# Iwo Jima



## Iwo Jima





















 Flag-raising on Mt. Suribachi



















### 3) Battle of Okinawa (April-June, 1945)

- Island 350 mi. from Japan; last obstacle to attacking mainland
- US/British force largest since D-Day; costliest in Pacific war (65,000 Allied casualties; 14,000 dead; 77,000 Japanese casualties)
- Cleared path for invasion of Japan to end the war (Operation Downfall" – planned for Nov. 1945.
   Called off because of atomic bomb).











USS Bunker Hill hit by Kamikaze





















Peace garden memorial

### 4) Atomic Bomb (July-Aug. 1945)

- Allies prepared for invasion of Japan
- Scientists worked on the "Manhattan Project"
  - developed hugely powerful bomb
- Ready and tested in NM desert July '45



Pres. Truman decided to use it





Robert Oppenheimer















# Hi