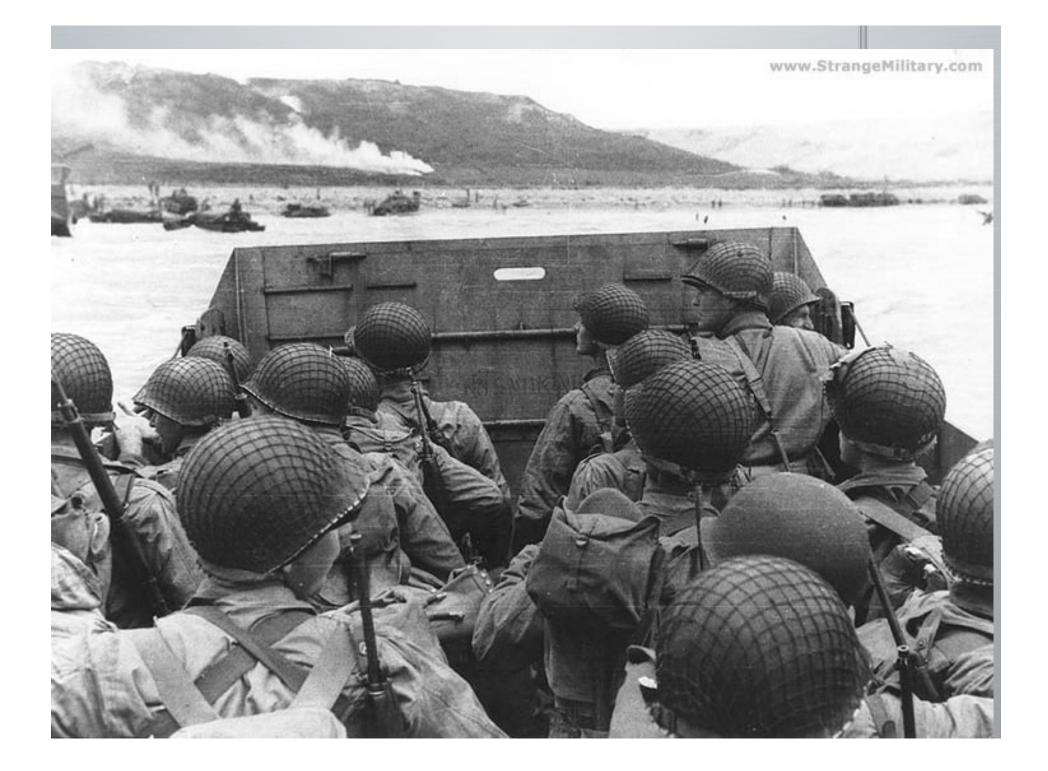

### A. Europe – Goals, strategies, battles

- Objective of the war: unconditional surrender (FDR stated this at the 1943 Casablanca conference).
- Bomb bases and factories destroy Axis ability to make war

Demoralize the population so they would

demand an end to the war



# A. Europe



 Open a western front so the Germans had to fight the Soviets in the east and the US/UK in the west



 Early US action: involved in US/UK "Operation Torch" (Nov. 1942, invasion of German-occupied North Africa)



Invasion of Sicily and battles in Italy (1943-1945)





### 1) Invasion of Normandy – "Operation Overlord"

- "D-Day" June 6, 1944
- Combined forces of the US, UK, and others



 Airborne and amphibious (from water to land) assault







# Eisenhower – Supreme Allied Commander





































- 150,000 Allied troops made landings (against 50,000 Germans)
- Largest seaborne invasion in history; ultimately landed 1.5 million troops by July of 1944.

### The New York Times.

Cherbourg Peninsula

10,000 Tens of Bombs

### HITLER'S SEA WALL IS BREACHED, INVADERS FIGHTING WAY INLAND; NEW ALLIED LANDINGS ARE MA

Presidenton Radio Leads

"Let Our Bearts Be Stout"



### MIAN IRIVE CANS Roosevelt and Churchill Pleased by Invasion Gains

















### 2) The Battle of the Bulge

US had been pushing steadily eastward towards Germany



# 2) The Battle of the Bulge

stopped by German counterattack



# 2) The Battle of the Bulge

 known as "the Battle of the Bulge" (because of a bulge in the front line)



# Battle of the Bulge

- Germans attempted to break th