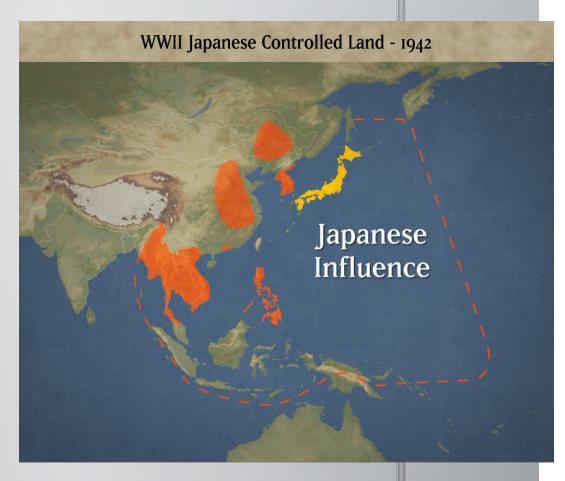

#### E. Blockade against Japan (1940-1941)

- When Japan seized Indochina (now Vietnam) the US (and Australia, UK and the Dutch) boycotted Japan in a trade embargo.
- They cut off 90% of Japan's oil supply
- Later they also cut iron, and steel exports to Japan