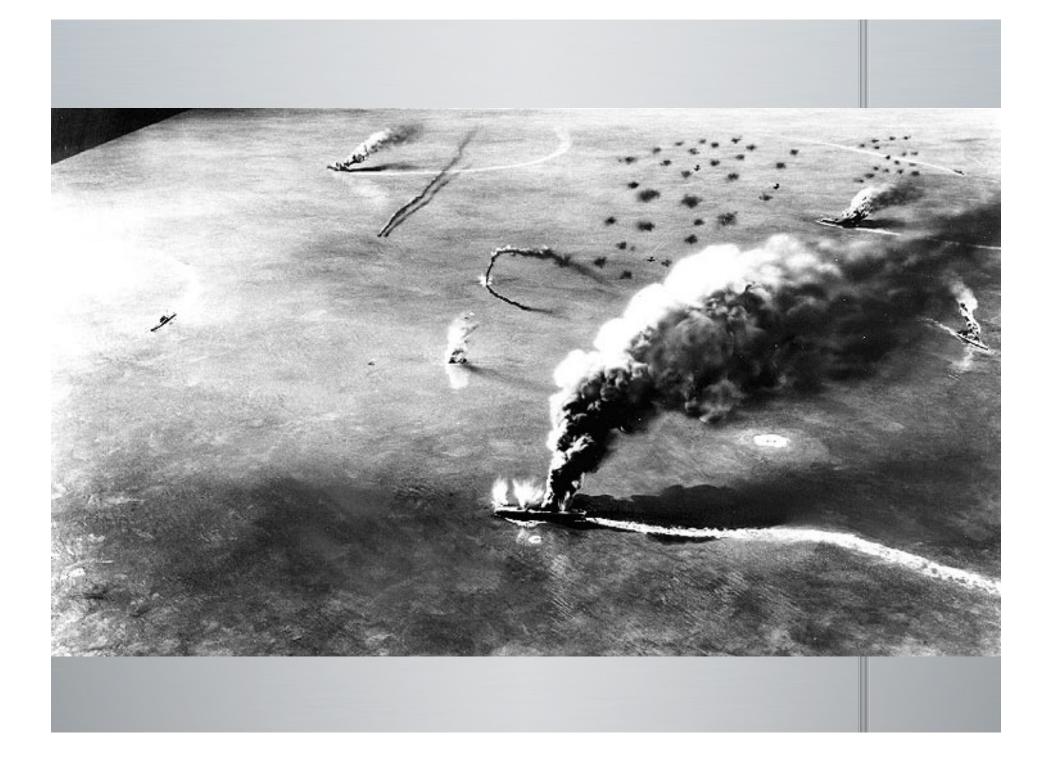

#### F. Pearl Harbor attack

(also attacked Guam and the Philippines)

Japan attacked Pearl Harbor, Hawaii, on Dec. 7, 1941

Destroyed or damaged US fleet and aircraft.

## Pearl Harbor attack