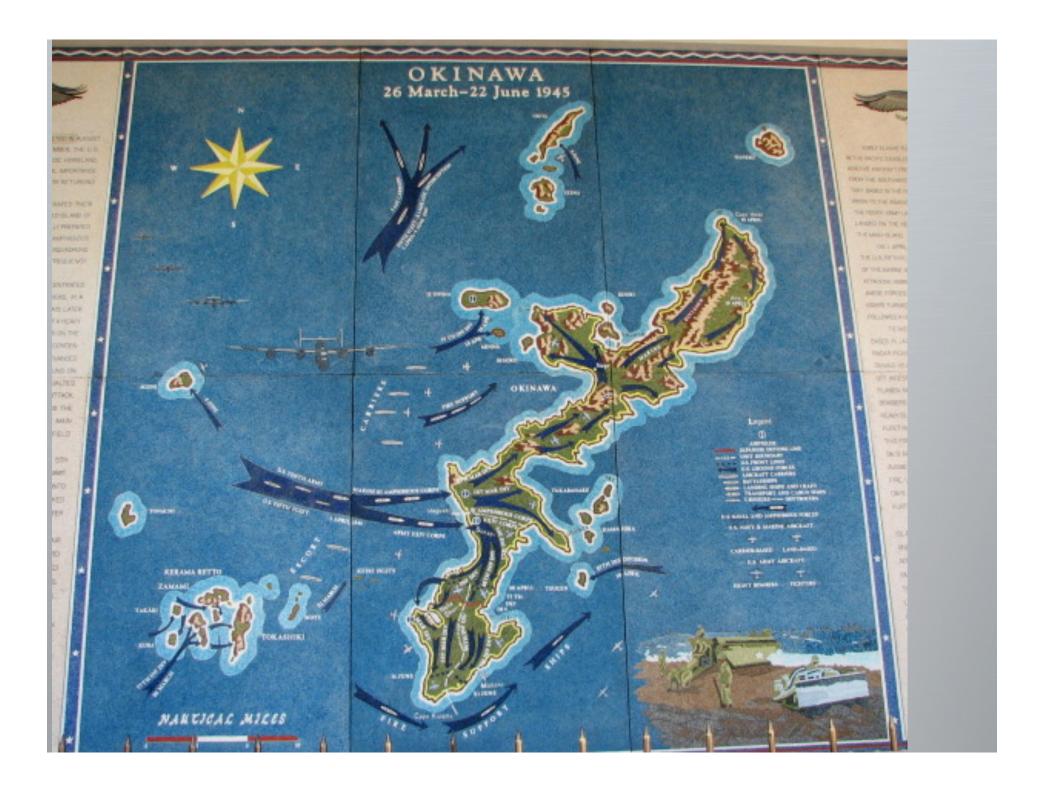

apan for bombing – thought to be important to take the airstrip there (turned out not to be that important; only used for 10 missions)
- Japanese were securely dug in
   Mount Suribachi had tunnels
- Difficult landing; bloody battles
- Took a month; few Japanese surrendered
- Cost US 25,000 casualties (6800 dead)





# Iwo Jima



## Iwo Jima





















 Flag-raising on Mt. Suribachi



















### 3) Battle of Okinawa (April-June, 1945)

- Island 350 mi. from Japan; last obstacle to attacking mainland
- US/British force largest since D-Day; costliest in Pacific war (65,000 Allied casualties; 14,000 dead; 77,000 Japanese casualties)
- Cleared path for invasion of Japan to end the war (Operation Downfall" – planned for Nov. 1945.
   Called off because of atomic bomb).











USS Bunker Hill hit by Kamikaze





















Peace garden memorial

### 4) Atomic Bomb (July-Aug. 1945)

- Allies prepared for invasion of Japan
- Scientists worked on the "Manhattan Project"
  - developed hugely powerful bomb
- Ready and tested in NM desert July '45



Pres. Truman decided to use it





Robert Oppenheimer















# Hiroshima Before After















• (est. 70,000-146,000 killed)







# "Fat Man" – Nagasaki, August 9, 1945





The *Bockscar* and its crew, who dropped the Fat Man atomic bomb on Nagasaki



Bockscar's temporary tail marking for the atomic bombing mission on 9 August 1945



The mushroom cloud as seen from one of the B-29s on the mission



(est. 39,000 -80,000 dead)

The justification for the use of the bomb is still debated to