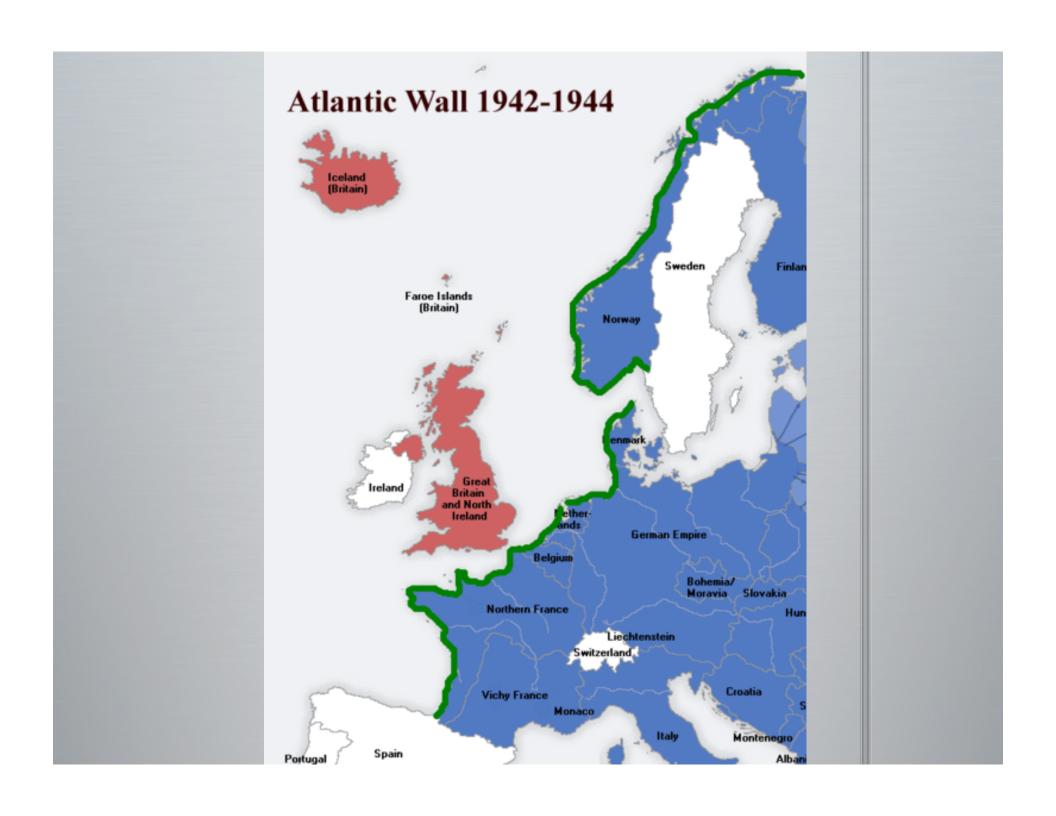

### 2. Allies and Axis













### 2. Allies and Axis (main countries and leaders):

- Germany Adolf Hitler
- Italy Benito Mussolini
- Japan Emperor Hirohito (and Prime Minister General Hideki Tojo)







3. US/ Allied Strategy



### A. Europe – Goals, strategies, battles

- Objective of the war: unconditional surrender (FDR stated this at the 1943 Casablanca conference).
- Bomb bases and factories destroy Axis ability to make war

Demoralize the population so they would

demand an end to the war



# A. Europe



 Open a western front so the Germans had to fight the Soviets in the east and the US/UK in the west



 Early US action: involved in US/UK "Operation Torch" (Nov. 1942, invasion of German-occupied North Africa)



Invasion of Sicily and battles in Italy (1943-1945)





### 1) Invasion of Normandy – "Operation Overlord"

- "D-Day" June 6, 1944
- Combined forces of the US, UK, and others



 Airborne and amphibious (from water to land) assault







# Eisenhower – Supreme Allied Commander





































- 150,000 Allied troops made landings (against 50,000 Germans)
- Largest seaborne invasion in history; ultimately landed 1.5 million troops by July of 1944.

### The New York Times.

Cherbourg Peninsula

10,000 Tens of Bombs

### HITLER'S SEA WALL IS BREACHED, INVADERS FIGHTING WAY INLAND; NEW ALLIED LANDINGS ARE MA

Presidenton Radio Leads

"Let Our Bearts Be Stout"



### MIAN IRIVE CANS Roosevelt and Churchill Pleased by Invasion Gains

















### 2) The Battle of the Bulge

US had been pushing steadily eastward towards