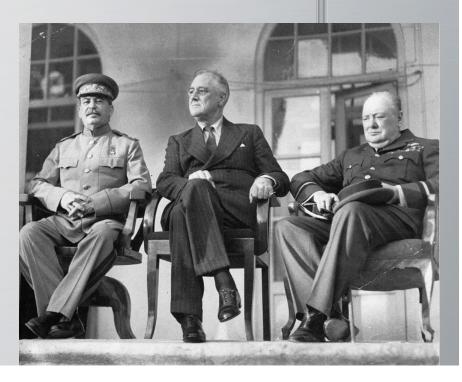

n Death March)

- Japan attacked the Philippines (US territory) on Dec. 8, 1941.
- Battle of Bataan/Bataan Death March US and Filipino troops were trapped and captured there; put on a forced march (Apr. 9, 1942)
- 21,000 POWs died (est.)



Japanese tank at Bataan



Battle of Bataan





Manila was declared an "Open City"; Japanese bombed it anyway









- US reaction
- Americans were shocked out of neutrality
- enlistments into the military surged

## F. Pearl Harbor Attack







## 2. Allies and Axis



## 2. Allies and Axis

Big Three: Stalin, FDR, Churchill at the Tehran Conference 1943



#### A. Allied Powers (Main countries and leaders):

- UK (Britain) Winston Churchill
- The Free French Charles DeGaulle
- USSR Joseph Stalin
- US Franklin D. Roosevelt
- China Chiang Kai-shek





### 2. Allies and Axis













### 2. Allies and Axis (main countries and leaders):

- Germany Adolf Hitler
- Italy Benito Mussolini
- Japan Emperor Hirohito (and Prime Minister General Hideki Tojo)







3. US/ Allied Strategy



### A. Europe – Goals, strategies, battles

- Objective of the war: unconditional surrender (FDR stated this at the 1943 Casablanca conference).
- Bomb bases and factories destroy Axis ability to make war

Demoralize the population so they would

demand an end to the war



# A. Europe



 Open a western front so the Germans had to fight the Soviets in the east and the US/UK in the west



 Early US action: involved in US/UK "Operation Torch" (Nov. 1942, invasion of German-occupied North Africa)



Invasion of Sicily and battles in Italy (1943-1945)