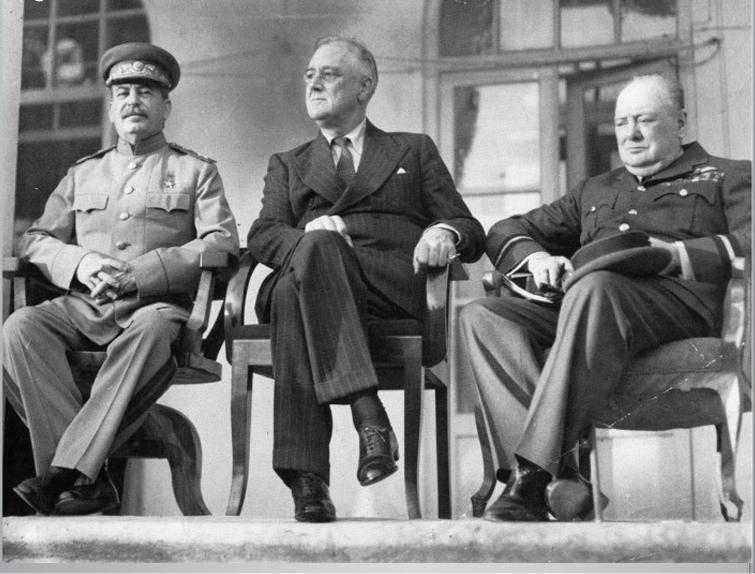

|  |

#### (Battle of Bataan/Bataan Death March)

- Japan attacked the Philippines (US territory) on Dec. 8, 1941.
- Battle of Bataan/Bataan Death March US and Filipino troops were trapped and captured there; put on a forced march (Apr. 9, 1942)
- 21,000 POWs died (est.)



Japanese tank at Bataan



Battle of Bataan





Manila was declared an "Open City"; Japanese bombed it anyway









- US reaction
- Americans were shocked out of neutrality
- enlistments into the military surged

## F. Pearl Harbor Attack







## 2. Allies and Axis



## 2. Allies and Axis

Big Three: Stalin, FDR, Churchill at the Tehran Conference 1943



#### A. Allied Powers (Main countries and leaders):

- UK (Britain) Winston Churchill
- The Free French Charles DeGaulle
- USSR Joseph Stalin
- US Franklin D. Roosevelt
- China Chiang Kai-shek





### 2. Allies and Axis













### 2. Allies and Axis (main countries and leaders):

- Germany Adolf Hitler
- Italy Benito Mussolini
- Japan Emperor Hirohito (and Prime Minister General Hideki Tojo)







3. US/ Allied Strategy



### A. Europe – Goals, strategies, battles

- Objective of the war: unconditional surrender (FDR stated this at the 1943 Casablanca conference).
- Bomb bases and factories destroy Axis ability to make war

Demoralize the population so they would

demand an end to the war



# A. Europe



 Open a western front so the Germans had to fight the Soviets in the east