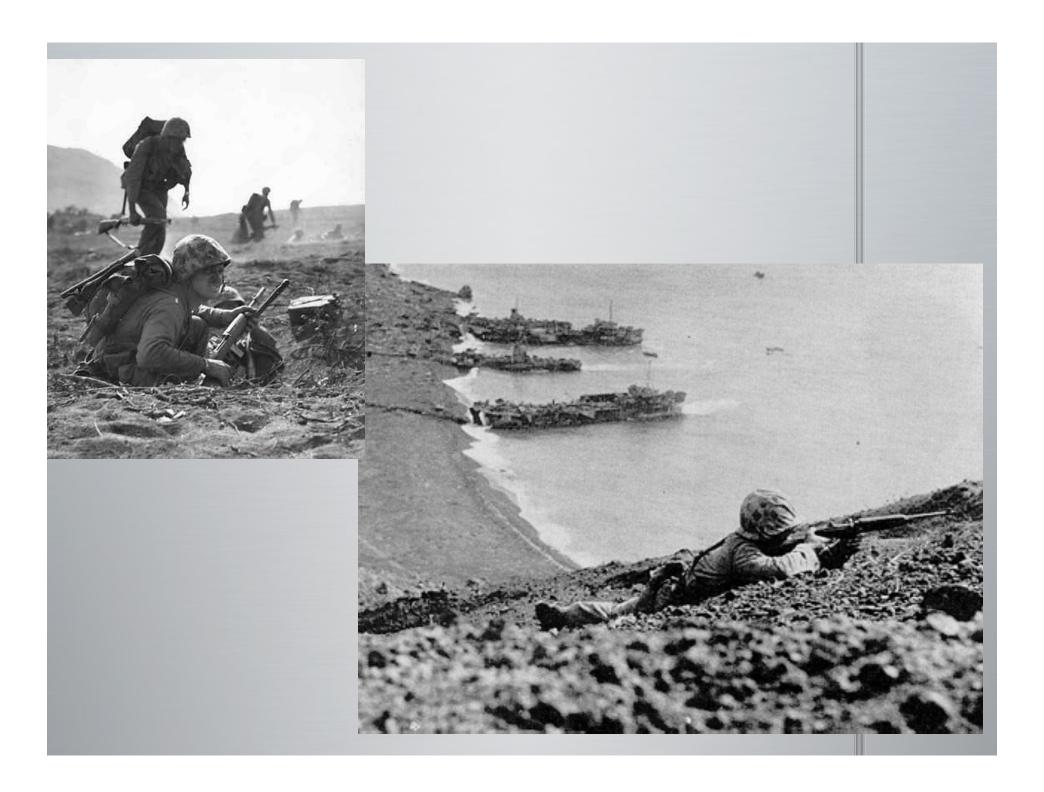

o # NH 73065 Japanese aircraft carrier Hiryu burning, morning of 5 June 1942

# 1) Battle of Midway (June, 1942)

- US won battle destroyed Japanese aircraft carriers
  - badly hurt Japanese air power





# 1) Battle of Midway (June, 1942)

 Turning point in war in Pacific – last Japanese attempt to take new territory; defending other islands for the rest of the war





#### 2) Battle of Iwo Jima - Feb. 1945

- Island closer to Japan for bombing – thought to be important to take the airstrip there (turned out not to be that important; only used for 10 missions)
- Japanese were securely dug in
   Mount Suribachi had tunnels
- Difficult landing; bloody battles
- Took a month; few Japanese surrendered
- Cost US 25,000 casualties (6800 dead)





# Iwo Jima



## Iwo Jima





















 Flag-raising on Mt. Suribachi



















### 3) Battle of Okinawa (April-June, 1945)

- Island 350 mi. from Japan; last obstacle to attacking mainland
- US/British force largest since D-Day; costliest in Pacific war (65,000 Allied casualties; 14,000 dead; 77,000 Japanese casualties)
- Cleared path for invasion of Japan to end the war (Operation Downfall" – planned for Nov. 1945.
   Called off because of atomic bomb).











USS Bunker Hill hit by Kamikaze





















Peace garden memorial

### 4) Atomic Bomb (July-Aug. 1945)

- Allies prepared for invasion of Japan
- Scientists worked on the "Manhattan Project"
  - developed hugely powerful bomb
- Ready and tested in NM desert July '45



Pres. Truman decided to use it





Robert Oppenheimer















# Hirosh