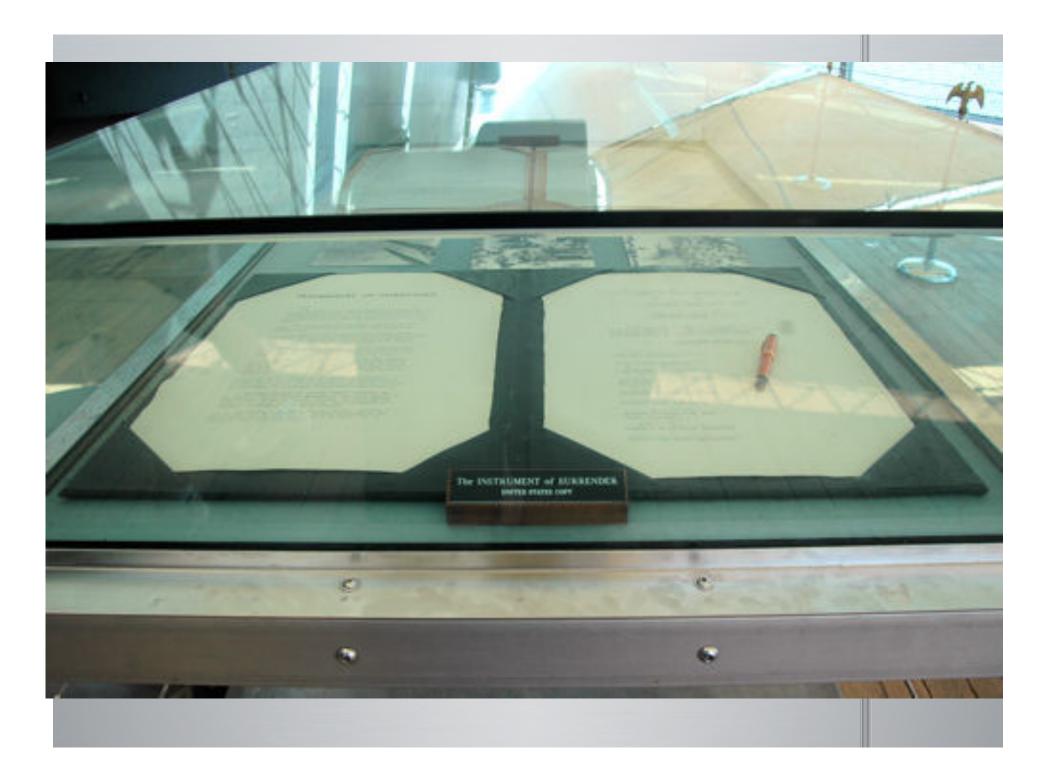

t"
  - developed hugely powerful bomb
- Ready and tested in NM desert July '45



Pres. Truman decided to use it





Robert Oppenheimer















# Hiroshima Before After















• (est. 70,000-146,000 killed)







# "Fat Man" – Nagasaki, August 9, 1945





The *Bockscar* and its crew, who dropped the Fat Man atomic bomb on Nagasaki



Bockscar's temporary tail marking for the atomic bombing mission on 9 August 1945



The mushroom cloud as seen from one of the B-29s on the mission



(est. 39,000 -80,000 dead)

The justification for the use of the bomb is still debated today.

- 5) V-J Day: August 14, 1945 day of Japanese unconditional surrender
- Formal surrender, September 2, 1945



The U.S.S.
Missouri
(Surrender
Ship)



## Formal surrender, September 2, 1945



















### U. S. S. MISSOURI



THE INSTRUMENT OF SURRENDER TERMINATING THE SECOND WORLD WAR WAS SIGNED IN THIS SHIP. 2 SEPTEMBER 1945 EAST LONGITUDE DATE.
WHILE SHE LAY AT ANCHOR IN TOKYO BAY.

### THE ALLIED REPRESENTATIVES WERE.

CENERAL OF THE ARMY DOUGLAS MACARTHUR. THE SUPREME COMMANDER FOR THE ALLIED POWERS. PLEET ADMIRAL CHESTER W. NIMITZ. UNITED STATES OF AMERICA GENERAL HSU YUNG-CHANG. REPUBLIC OF CHINA ADMIRAL SIR BRUCE A. FRASER. UNITED KINGDOM OF GREAT BRITAIN AND NORTHERN IRELAND LIEUTENANT GENERAL KUZMA NIKOLAEVICH DEREVYANKO, UNION OF SOVIET SOCIALISTIC REPUBLICS CENERAL SIR THOMAS BLAMEY COMMONWEALTH OF AUSTRALIA COLONEL L. MOORE COSGRAVE. CANADA GENERAL JACQUES LE CLERC, REPUBLIC OF FRANCE AIR VICE MARSHALL LEONARD M. ISITT. DOMINION OF NEW ZEALAND ADMIRAL C.E. L. HELF