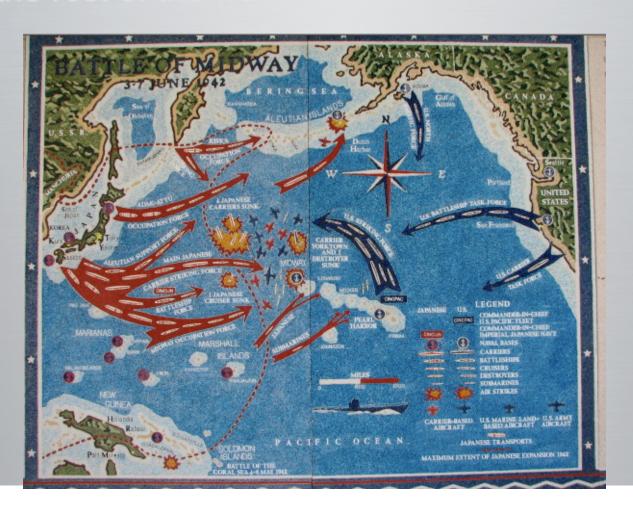

n to bomb and invade



- Many battles in Pacific:
- Battle of Coral Sea (May 1942)
- Guadalcanal (Aug. 1942)
- Tarawa (Nov. 1943)
- Peleliu (Sep-Nov 1944)
- Leyte Gulf
   (Philippines,
   largest naval battle
   in WWII and
   possibly history)





# 1) Battle of Midway (June, 1942)

- Japanese attack to take US island of Midway
- US had broken Japanese code; counter attacked



# Midway Island

























Photo # NH 73065 Japanese aircraft carrier Hiryu burning, morning of 5 June 1942

# 1) Battle of Midway (June, 1942)

- US won battle destroyed Japanese aircraft carriers
  - badly hurt Japanese air power





# 1) Battle of Midway (June, 1942)

 Turning point in war in Pacific – last Japanese attempt to take new territory; defending other islands for the rest of the war





#### 2) Battle of Iwo Jima - Feb. 1945

- Island closer to Japan for bombing – thought to be important to take the airstrip there (turned out not to be that important; only used for 10 missions)
- Japanese were securely dug in
   Mount Suribachi had tunnels
- Difficult landing; bloody battles
- Took a month; few Japanese surrendered
- Cost US 25,000 casualties (6800 dead)





# Iwo Jima



## Iwo Jima





















 Flag-raising on Mt. Suribachi



















### 3) Battle of Okinawa (April-June, 1945)

- Island 350 mi. from Japan; last obstacle to attacking mainland
- US/British force largest since D-Day; costliest in Pacific war (65,000 Allied casualties; 14,000 dead; 77,000 Japanese casualties)
- Cleared path for invasion of Japan to end the war (Operation Downfall" – p