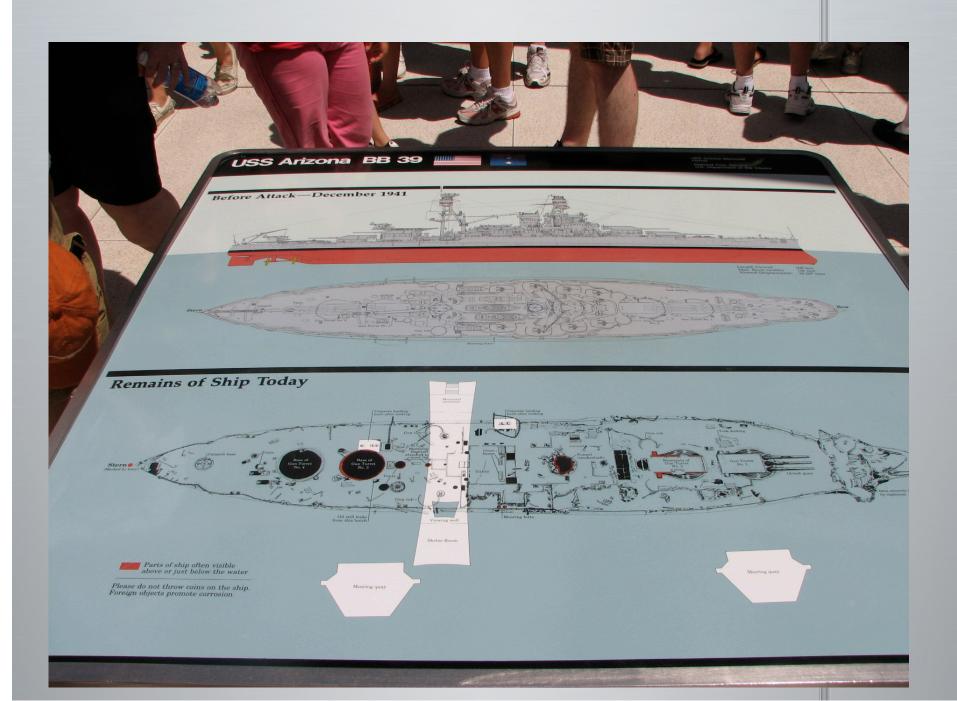

se lend-lease" materiel, mostly from the British (ambulances, for ex.)
- This program effectively ended the United States' pretense of neutrality and was a decisive step away from non-interventionist policy.





#### E. Blockade against Japan (1940-1941)

- When Japan seized Indochina (now Vietnam) the US (and Australia, UK and the Dutch) boycotted Japan in a trade embargo.
- They cut off 90% of Japan's oil supply
- Later they also cut iron, and steel exports to Japan



#### F. Pearl Harbor attack

(also attacked Guam and the Philippines)

Japan attacked Pearl Harbor, Hawaii, on Dec. 7, 1941

Destroyed or damaged US fleet and aircraft.





## Pearl Harbor attack













## Pearl Harbor attack





# Pearl Harbor today















# U.S.S. Arizona Memorial

































| 130                           |                                      | J. J. LAKIN       | c                  | MCCAKI                       | Szc