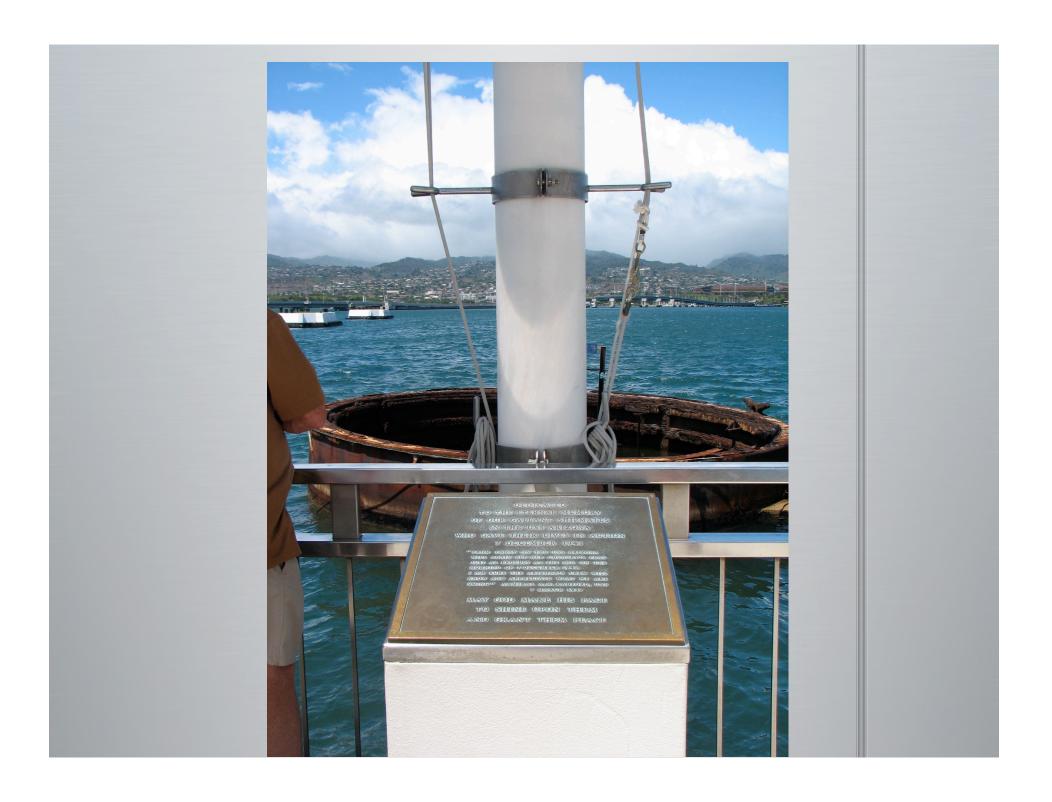

everse lend-lease" materiel, mostly from the British (ambulances, for ex.)
- This program effectively ended the United States' pretense of neutrality and was a decisive step away from non-interventionist policy.





#### E. Blockade against Japan (1940-1941)

- When Japan seized Indochina (now Vietnam) the US (and Australia, UK and the Dutch) boycotted Japan in a trade embargo.
- They cut off 90% of Japan's oil supply
- Later they also cut iron, and steel exports to Japan



#### F. Pearl Harbor attack

(also attacked Guam and the Philippines)

Japan attacked Pearl Harbor, Hawaii, on Dec. 7, 1941

Destroyed or damaged US fleet and aircraft.





## Pearl Harbor attack













## Pearl Harbor attack





# Pearl Harbor today















# U.S.S. Arizona Memorial

































| 130                           |                                      | J. J. LAKIN       | c                  | MCCAKI                       | Szc