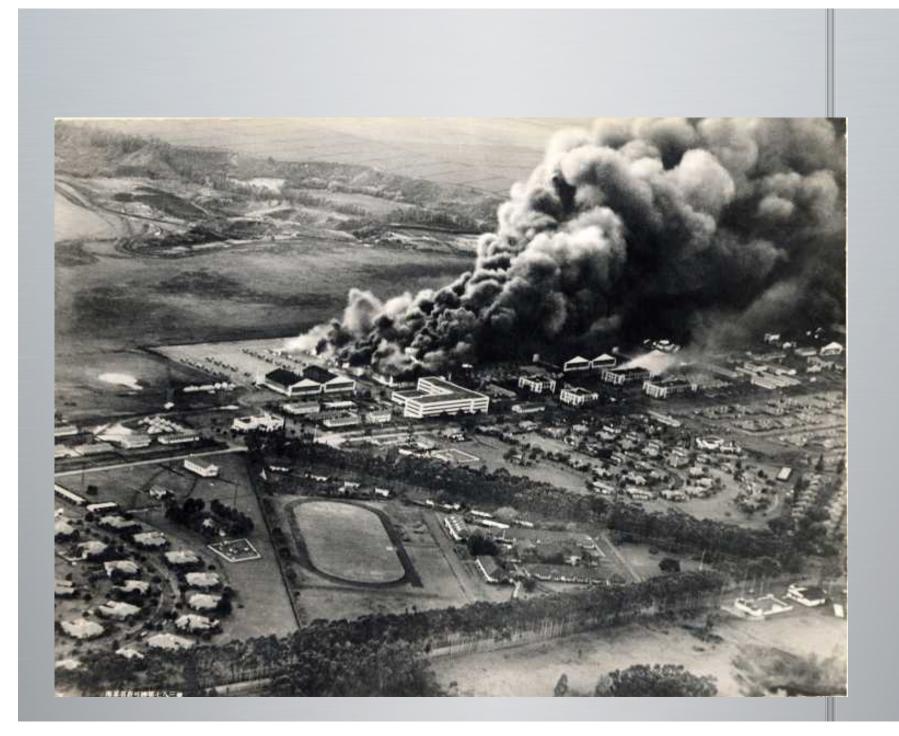

#### F. Pearl Harbor attack

(also attacked Guam and the Philippines)

Japan attacked Pearl Harbor, Hawaii, on Dec. 7, 1941

Destroyed or damaged US fleet and aircraft.

## Pearl Harbor attack