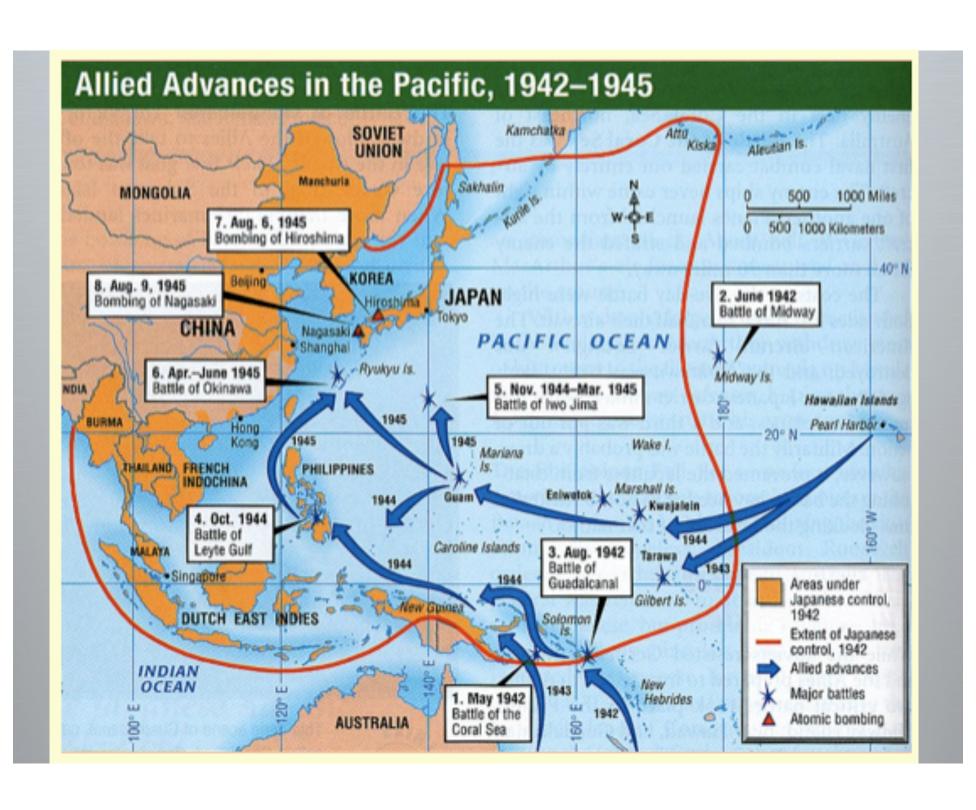

to bomb and invade



- Many battles in Pacific:
- Battle of Coral Sea (May 1942)
- Guadalcanal (Aug. 1942)
- Tarawa (Nov. 1943)
- Peleliu (Sep-Nov 1944)
- Leyte Gulf
   (Philippines,
   largest naval battle
   in WWII and
   possibly history)





# 1) Battle of Midway (June, 1942)

- Japanese attack to take US island of Midway
- US had broken Japanese code; counter attacked



# Midway Island

























Photo # NH 73065 Japanese aircraft carrier Hiryu burning, morning of 5 June 1942

# 1) Battle of Midway (June, 1942)

- US won battle destroyed Japanese aircraft carriers
  - badly hurt Japanese air power





# 1) Battle of Midway (June, 1942)

 Turning point in war in Pacific – last Japanese attempt to take new territory; defending other islands for the rest of the war





#### 2) Battle of Iwo Jima - Feb. 1945

- Island closer to Japan for bombing – thought to be important to take the airstrip there (turned out not to be that important; only used for 10 missions)
- Japanese were securely dug in
   Mount Suribachi had tunnels
- Difficult landing; bloody battles
- Took a month; few Japanese surrendered
- Cost US 25,000 casualties (6800 dead)





# Iwo Jima



## Iwo Jima





















 Flag-raising on Mt. Suribachi



















### 3) Battle of Okinawa (April-June, 1945)

- Island 350 mi. from Japan; last obstacle to attacking mainland
- US/British force largest since D-Day; costliest in Pacific war (65,000 Allied casualties; 14,000 dead; 77,000 Japanese casualties)
- Cleared path for invasion of Japan to end the war (Operation Downfall" – pla