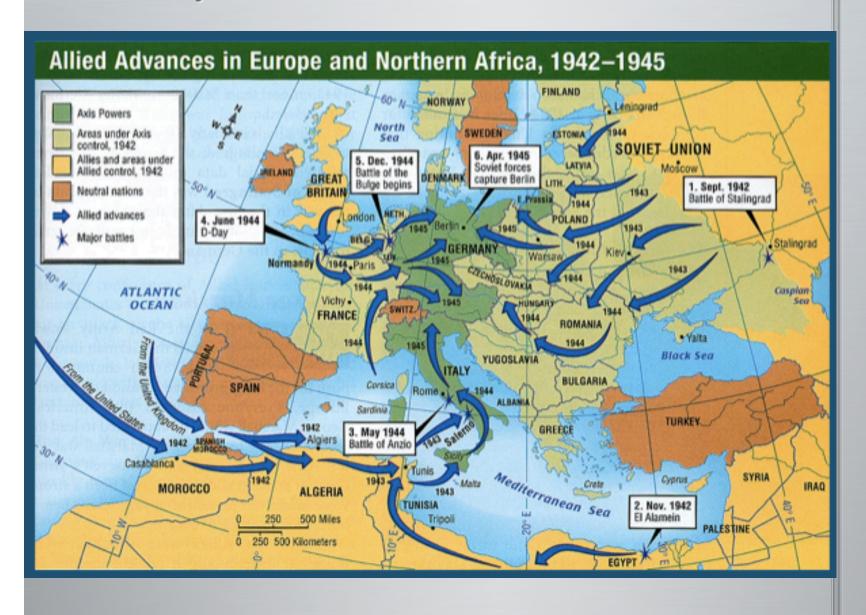

ed by Invasion Gains

















### 2) The Battle of the Bulge

US had been pushing steadily eastward towards Germany



# 2) The Battle of the Bulge

stopped by German counterattack



# 2) The Battle of the Bulge

 known as "the Battle of the Bulge" (because of a bulge in the front line)



# Battle of the Bulge

- Germans attempted to break the Allied advance; divide their forces
- Allies hung on through the winter of 1944-1945; German advance failed
- Turning point in the war on the western front of Europe (The Battle of Stalingrad was the turning point in the east) – last German offensive; on the defensive for the rest of the war



















# Western Allies and Soviets had advanced into Germany in the spring of 1945.





### Germany forced to "unconditional surrender"



# 3) V-E Day – May 8, 1945

- "Victory in Europe Day"
- Celebrations in
   Europe the war was
   over in Europe (but
   not in the Pacific)
- Aftermath: rounding up prisoners, harsh treatment of Germans by Soviets, Red Cross treated and reunited survivors





Announcement Due at 8 A. M.:

PATTON TANKS HIT PRAGUE IN LAST CLEANUP

FLEET ON WAY TO TAKE OVER IN NORWAY

DOMEST WA

Big Three Join to Proclaim End of Nazi Resistance

VICTORY JOY

#B/35/sem/rese 4700 Trypuredra

Work walk-s And the same

### NORFOLK LEDGER-DISPATCH

HOME EDITION

London, May 7. (AP)-The war against Germany, the greatest in history, ended today with unconditional surrender of the once mighty Wehrmacht. The surrended to the western Allies and Russia was made at General Eisenhower's headquarters at Beims. France, b