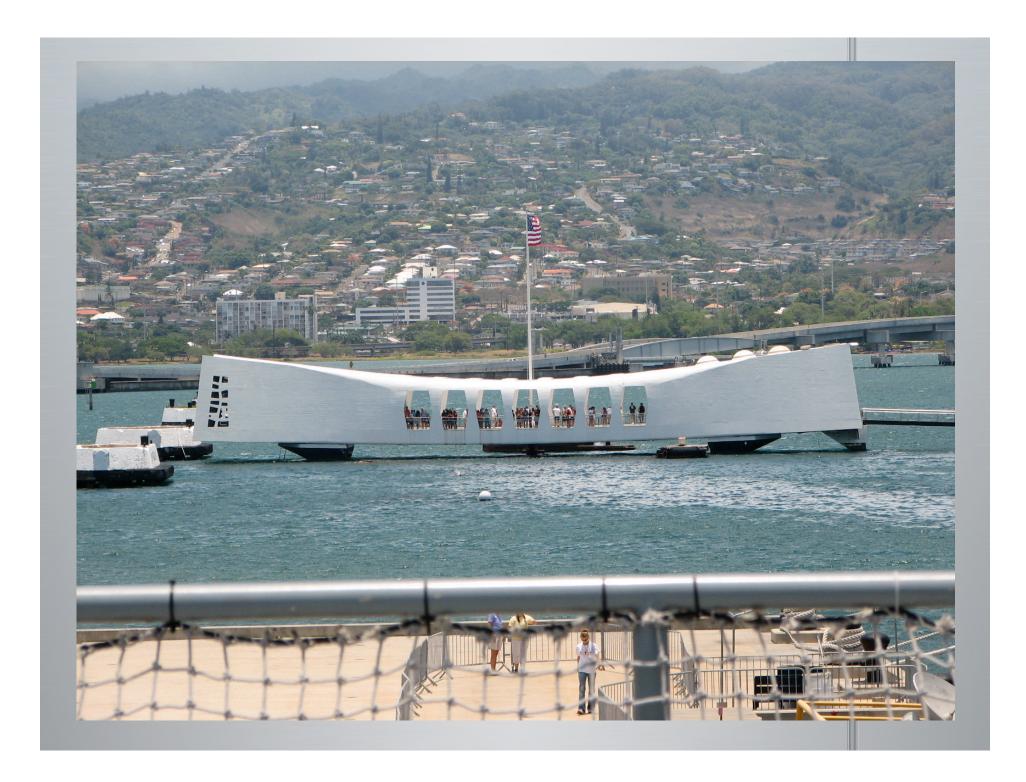

nd some "reverse lend-lease" materiel, mostly from the British (ambulances, for ex.)
- This program effectively ended the United States' pretense of neutrality and was a decisive step away from non-interventionist policy.





#### E. Blockade against Japan (1940-1941)

- When Japan seized Indochina (now Vietnam) the US (and Australia, UK and the Dutch) boycotted Japan in a trade embargo.
- They cut off 90% of Japan's oil supply
- Later they also cut iron, and steel exports to Japan



#### F. Pearl Harbor attack

(also attacked Guam and the Philippines)

Japan attacked Pearl Harbor, Hawaii, on Dec. 7, 1941

Destroyed or damaged US fleet and aircraft.





## Pearl Harbor attack













## Pearl Harbor attack





# Pearl Harbor today















# U.S.S. Arizona Memorial

































| 130                           |                                      | J. J. LAKIN       | c                  | MCCAKI                       | Szc