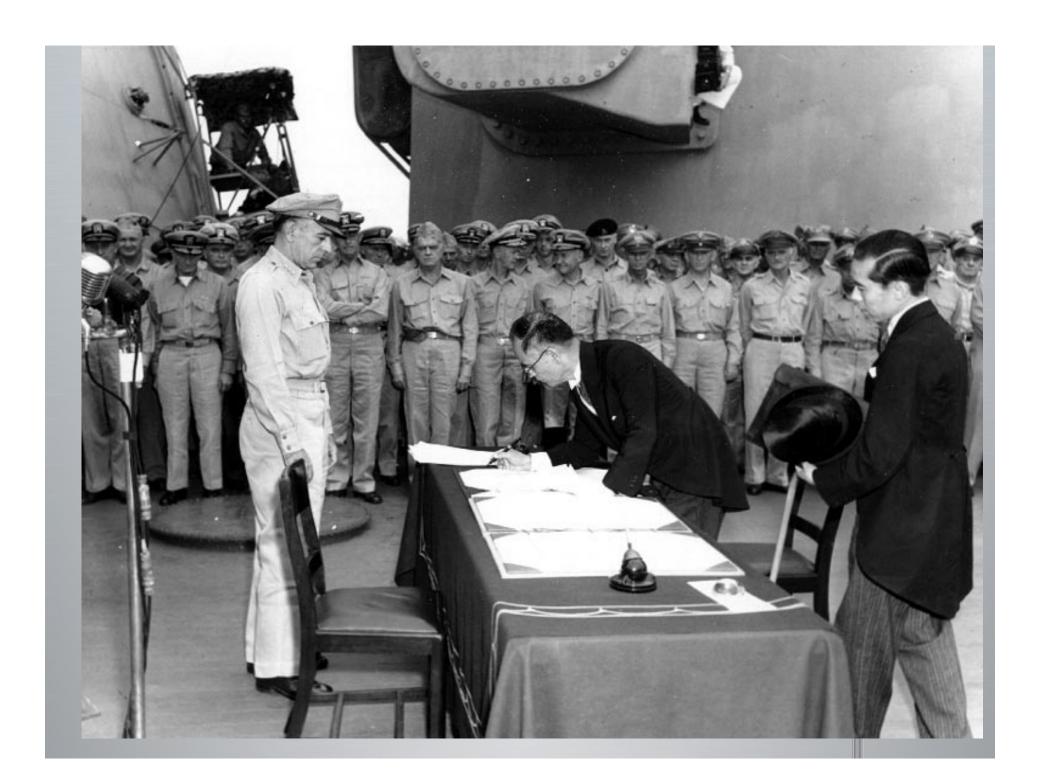

oject"
  - developed hugely powerful bomb
- Ready and tested in NM desert July '45



Pres. Truman decided to use it





Robert Oppenheimer















# Hiroshima Before After















• (est. 70,000-146,000 killed)







# "Fat Man" – Nagasaki, August 9, 1945





The *Bockscar* and its crew, who dropped the Fat Man atomic bomb on Nagasaki



Bockscar's temporary tail marking for the atomic bombing mission on 9 August 1945



The mushroom cloud as seen from one of the B-29s on the mission



(est. 39,000 -80,000 dead)

The justification for the use of the bomb is still debated today.

- 5) V-J Day: August 14, 1945 day of Japanese unconditional surrender
- Formal surrender, September 2, 1945



The U.S.S.
Missouri
(Surrender
Ship)



## Formal surrender, September 2, 1945



















### U. S. S. MISSOURI



THE INSTRUMENT OF SURRENDER TERMINATING THE SECOND WORLD WAR WAS SIGNED IN THIS SHIP. 2 SEPTEMBER 1945 EAST LONGITUDE DATE.
WHILE SHE LAY AT ANCHOR IN TOKYO BAY.

### THE ALLIED REPRESENTATIVES WERE.

CENERAL OF THE ARMY DOUGLAS MACARTHUR. THE SUPREME COMMANDER FOR THE ALLIED POWERS. PLEET ADMIRAL CHESTER W. NIMITZ. UNITED STATES OF AMERICA GENERAL HSU YUNG-CHANG. REPUBLIC OF CHINA ADMIRAL SIR BRUCE A. FRASER. UNITED KINGDOM OF GREAT BRITAIN AND NORTHERN IRELAND LIEUTENANT GENERAL KUZMA NIKOLAEVICH DEREVYANKO, UNION OF SOVIET SOCIALISTIC REPUBLICS CENERAL SIR THOMAS BLAMEY COMMONWEALTH OF AUSTRALIA COLONEL L. MOORE COSGRAVE. CANADA GENERAL JACQUES LE CLERC, REPUBLIC OF FRANCE AIR VICE MARSHALL LEONARD M. ISITT. DOMINION OF NEW ZEALAND ADMIRAL C.E. L.