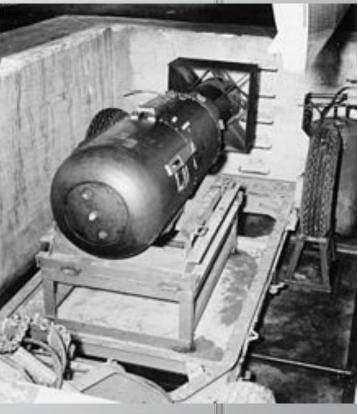

Flag-raising on Mt. Suribachi



















### 3) Battle of Okinawa (April-June, 1945)

- Island 350 mi. from Japan; last obstacle to attacking mainland
- US/British force largest since D-Day; costliest in Pacific war (65,000 Allied casualties; 14,000 dead; 77,000 Japanese casualties)
- Cleared path for invasion of Japan to end the war (Operation Downfall" – planned for Nov. 1945.
   Called off because of atomic bomb).











USS Bunker Hill hit by Kamikaze





















Peace garden memorial

### 4) Atomic Bomb (July-Aug. 1945)

- Allies prepared for invasion of Japan
- Scientists worked on the "Manhattan Project"
  - developed hugely powerful bomb
- Ready and tested in NM desert July '45



Pres. Truman decided to use it





Robert Oppenheimer















# Hiroshima Before After















• (est. 70,000-146,000 killed)







# "Fat Man" – Nagasaki, August 9, 1945





The *Bockscar* and its crew, who dropped the Fat Man atomic bomb on Nagasaki



Bockscar's temporary tail marking for the atomic bombing mission on 9 August 1945



The mushroom cloud as seen from one of the B-29s on the mission



(est. 39,000 -80,000 dead)

The justification for the use of the bomb is still debated today.

- 5) V-J Day: August 14, 1945 day of Japanese unconditional surrender
- Formal surrender, September 2, 1945



The U.S.S.
Missouri
(Surrender
Ship)



## Formal surrender, September 2, 1945



















### U. S. S. MISSOURI



THE INSTRUMENT OF SURRENDER TERMINATING THE SECOND WORLD WAR WAS SIGNED IN THIS SHIP. 2 SEPTEMBER 1945 EAST