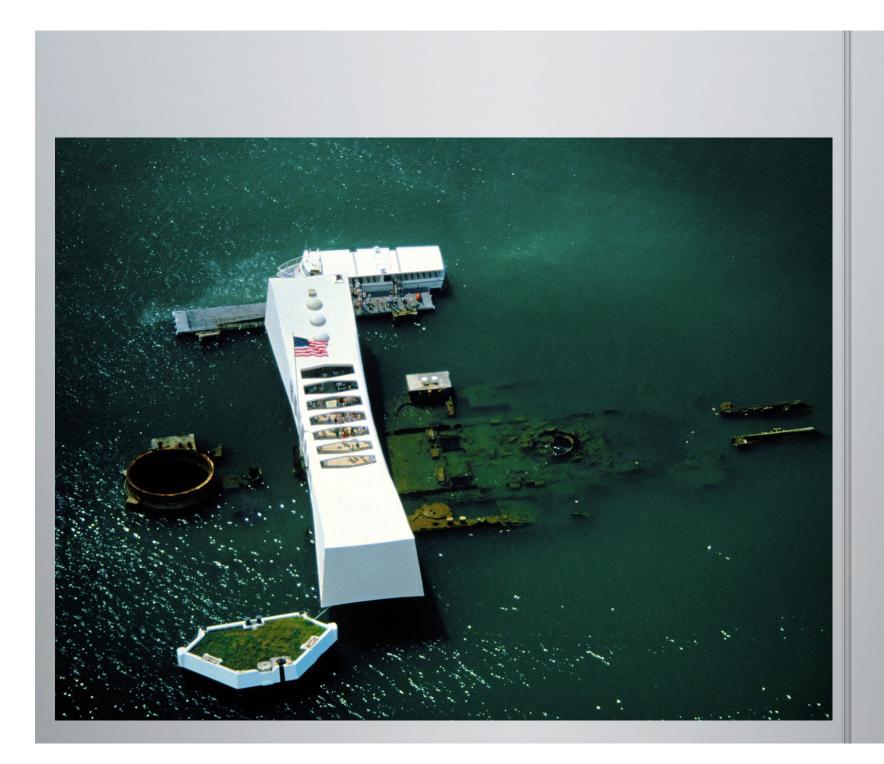

ory, and some "reverse lend-lease" materiel, mostly from the British (ambulances, for ex.)
- This program effectively ended the United States' pretense of neutrality and was a decisive step away from non-interventionist policy.





#### E. Blockade against Japan (1940-1941)

- When Japan seized Indochina (now Vietnam) the US (and Australia, UK and the Dutch) boycotted Japan in a trade embargo.
- They cut off 90% of Japan's oil supply
- Later they also cut iron, and steel exports to Japan



#### F. Pearl Harbor attack

(also attacked Guam and the Philippines)

Japan attacked Pearl Harbor, Hawaii, on Dec. 7, 1941

Destroyed or damaged US fleet and aircraft.





## Pearl Harbor attack













## Pearl Harbor attack





# Pearl Harbor today















# U.S.S. Arizona Memorial

































| 130                           |                                      | J. J. LAKIN       | c                  | MCCAKI                       | Szc