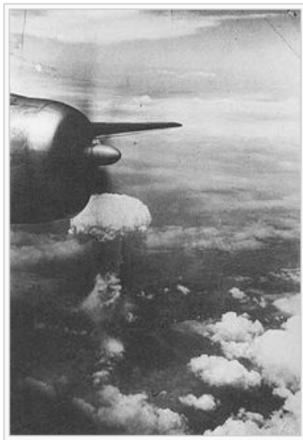

anese casualties)
- Cleared path for invasion of Japan to end the war (Operation Downfall" – planned for Nov. 1945.
   Called off because of atomic bomb).











USS Bunker Hill hit by Kamikaze





















Peace garden memorial

### 4) Atomic Bomb (July-Aug. 1945)

- Allies prepared for invasion of Japan
- Scientists worked on the "Manhattan Project"
  - developed hugely powerful bomb
- Ready and tested in NM desert July '45



Pres. Truman decided to use it





Robert Oppenheimer















# Hiroshima Before After















• (est. 70,000-146,000 killed)







# "Fat Man" – Nagasaki, August 9, 1945





The *Bockscar* and its crew, who dropped the Fat Man atomic bomb on Nagasaki



Bockscar's temporary tail marking for the atomic bombing mission on 9 August 1945



The mushroom cloud as seen from one of the B-29s on the mission



(est. 39,000 -80,000 dead)

The justification for the use of the bomb is still debated today.

- 5) V-J Day: August 14, 1945 day of Japanese unconditional surrender
- Formal surrender, September 2, 1945



The U.S.S.
Missouri
(Surrender
Ship)



## Formal surrender, September 2, 1945



















### U. S. S. MISSOURI



THE INSTRUMENT OF SURRENDER TERMINATING THE SECOND WORLD WAR WAS SIGNED IN THIS SHIP. 2 SEPTEMBER 1945 EAST LONGITUDE DATE.
WHILE SHE LAY AT ANCHOR IN TOKYO BAY.

### THE ALLIED REPRESENTATIVES WERE.

CENERAL OF THE ARMY DOUGLAS MACARTHUR. THE SUPREME COMMANDER FOR THE ALLIED POWERS. PLEET ADMIRAL CHESTER W. NIMITZ. UNITED STATES OF AMERICA GENERAL HSU YUNG-CHANG. REPUBLIC OF CHINA ADMIRAL SIR BRUCE