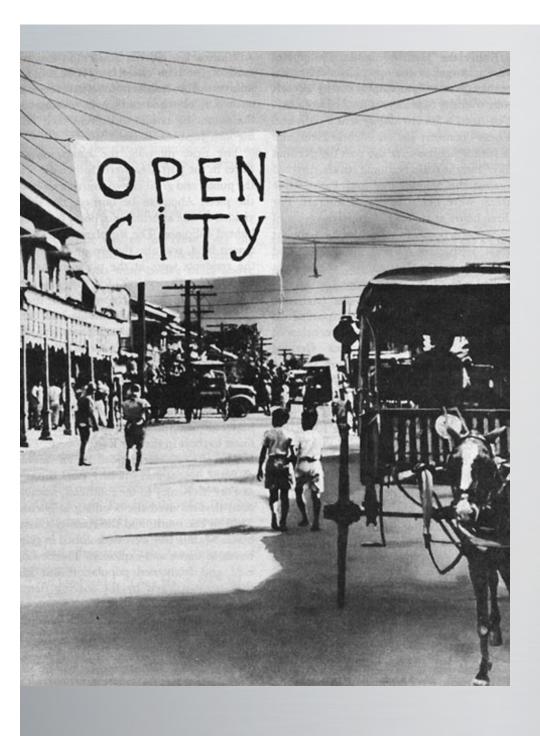

|  |

#### (Battle of Bataan/Bataan Death March)

- Japan attacked the Philippines (US territory) on Dec. 8, 1941.
- Battle of Bataan/Bataan Death March US and Filipino troops were trapped and captured there; put on a forced march (Apr. 9, 1942)
- 21,000 POWs died (est.)



Japanese tank at Bataan



Battle of Bataan





Manila was declared an "Open City"; Japanese bombed it anyway









- US reaction
- Americans were shocked out of neutrality
- enlistments into the military surged

## F. Pearl Harbor Attack







## 2. Allies and Axis



## 2. Allies and Axis

Big Three: Stalin, FDR, Churchill at the Tehran Conference 1943



#### A. Allied Powers (Main countries and leaders):

- UK (Britain) Winston Churchill
- The Free French Charles DeGaulle
- USSR Joseph Stalin
- US Franklin D. Roosevelt
- China Chiang Kai-shek





### 2. Allies and Axis













### 2. Allies and Axis (main countries and leaders):

- Germany Adolf Hitler
- Italy Benito Mussolini
- Japan Emperor Hirohito (and Prime Minister General Hideki Tojo)







3. US/ Allied Strategy



### A. Europe – Goals, strategies, battles

- O