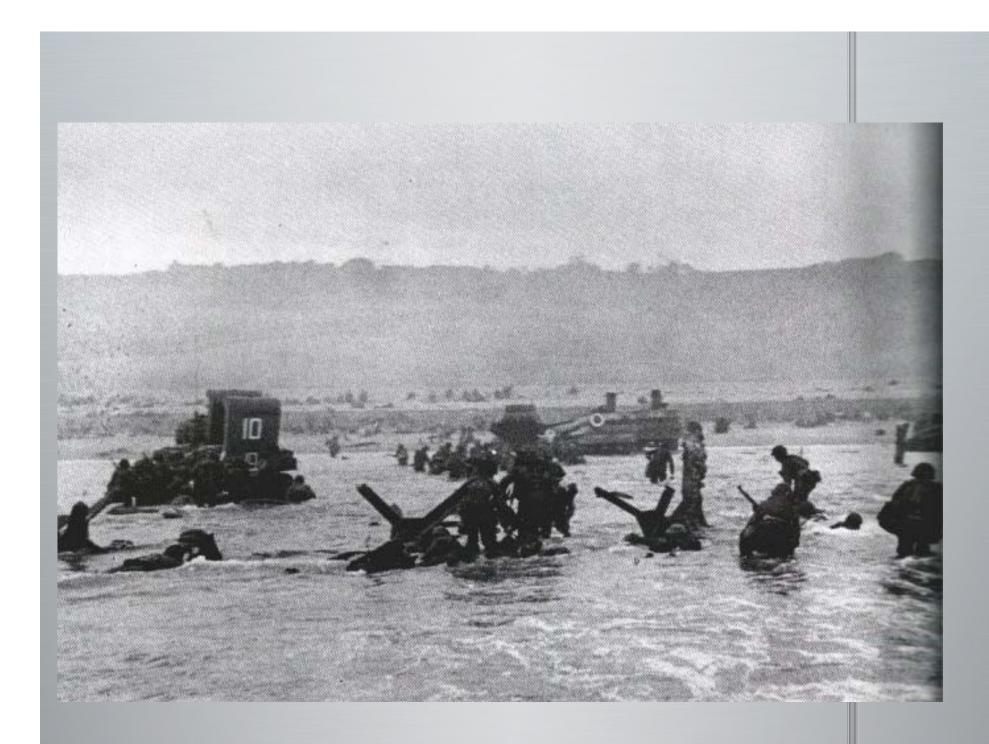

. Europe – Goals, strategies, battles

- Objective of the war: unconditional surrender (FDR stated this at the 1943 Casablanca conference).
- Bomb bases and factories destroy Axis ability to make war

Demoralize the population so they would

demand an end to the war



# A. Europe



 Open a western front so the Germans had to fight the Soviets in the east and the US/UK in the west



 Early US action: involved in US/UK "Operation Torch" (Nov. 1942, invasion of German-occupied North Africa)



Invasion of Sicily and battles in Italy (1943-1945)





### 1) Invasion of Normandy – "Operation Overlord"

- "D-Day" June 6, 1944
- Combined forces of the US, UK, and others



 Airborne and amphibious (from water to land) assault







# Eisenhower – Supreme Allied Commander





































- 150,000 Allied troops made landings (against 50,000 Germans)
- Largest seaborne invasion in history; ultimately landed 1.5 million troops by July of 1944.

### The New York Times.

Cherbourg Peninsula

10,000 Tens of Bombs

### HITLER'S SEA WALL IS BREACHED, INVADERS FIGHTING WAY INLAND; NEW ALLIED LANDINGS ARE MA

Presidenton Radio Leads

"Let Our Bearts Be Stout"



### MIAN IRIVE CANS Roosevelt and Churchill Pleased by Invasion Gains

















### 2) The Battle of the Bulge

US had been pushing steadily eastward towards Germany



# 2) The Battle of the Bulge

stopped by German counterattack



# 2) The Battle of the Bulge

 known as "the Battle of the Bulge" (because of a bulge in the front line)



# Battle of the Bulge

- Germans attempted to break the Allied