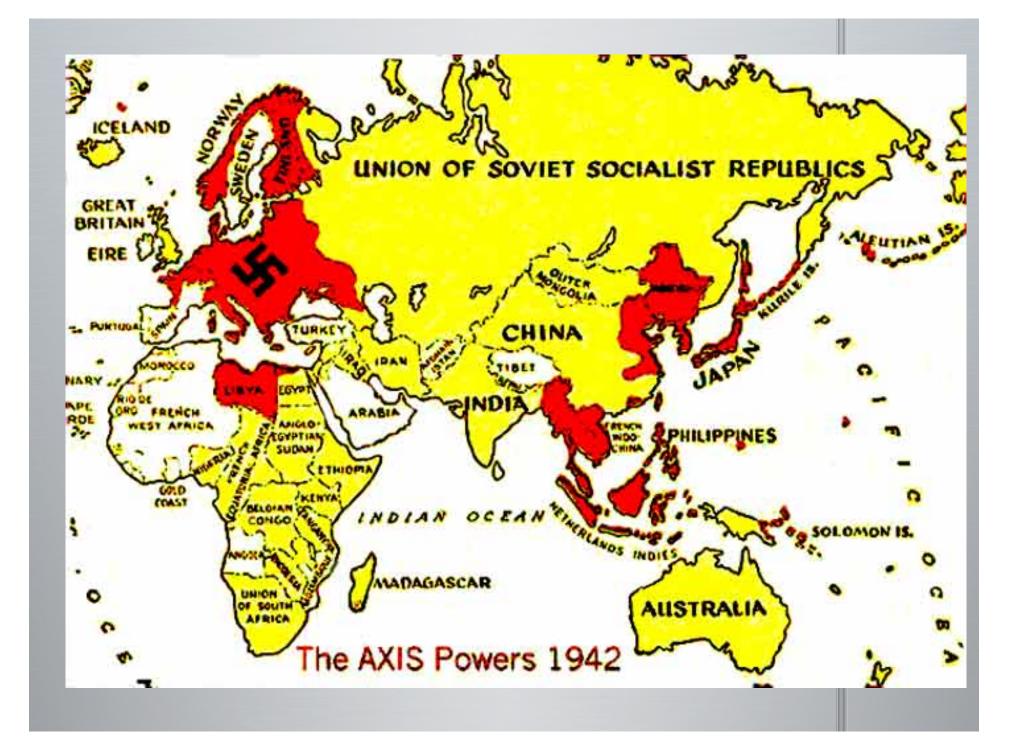

- 21,000 POWs died (est.)



Japanese tank at Bataan



Battle of Bataan





Manila was declared an "Open City"; Japanese bombed it anyway









- US reaction
- Americans were shocked out of neutrality
- enlistments into the military surged

## F. Pearl Harbor Attack







## 2. Allies and Axis



## 2. Allies and Axis

Big Three: Stalin, FDR, Churchill at the Tehran Conference 1943



#### A. Allied Powers (Main countries and leaders):

- UK (Britain) Winston Churchill
- The Free French Charles DeGaulle
- USSR Joseph Stalin
- US Franklin D. Roosevelt
- China Chiang Kai-shek





### 2. Allies and Axis













### 2. Allies and Axis (main countries and leaders):

- Germany Adolf Hitler
- Italy Benito Mussolini
- Japan Emperor Hirohito (and Prime Minister General Hideki Tojo)







3. US/ Allied Strategy



### A. Europe – Goals, strategies, battles

- Objective of the war: unconditional surrender (FDR stated this at the 1943 Casablanca conference).
- Bomb bases and factories destroy Axis ability to make war

Demoralize the population so they would

demand an end to the war



# A. Europe



 Open a western front so the Germans had to fight the Soviets in the east and the US/UK in the west



 Early US action: involved in US/UK "Operation Torch" (Nov. 1942, invasion of German-occupied North Africa)



Invasion of Sicily and battles in Italy (1943-1945)





### 1) Invasion of Normandy – "Operation Overlord"

- "D-Day" June 6, 1944
- Combined forces of the US, UK, and others



 Airborne and amphibious (from water to land) assault







# Eisenhower – Supreme All