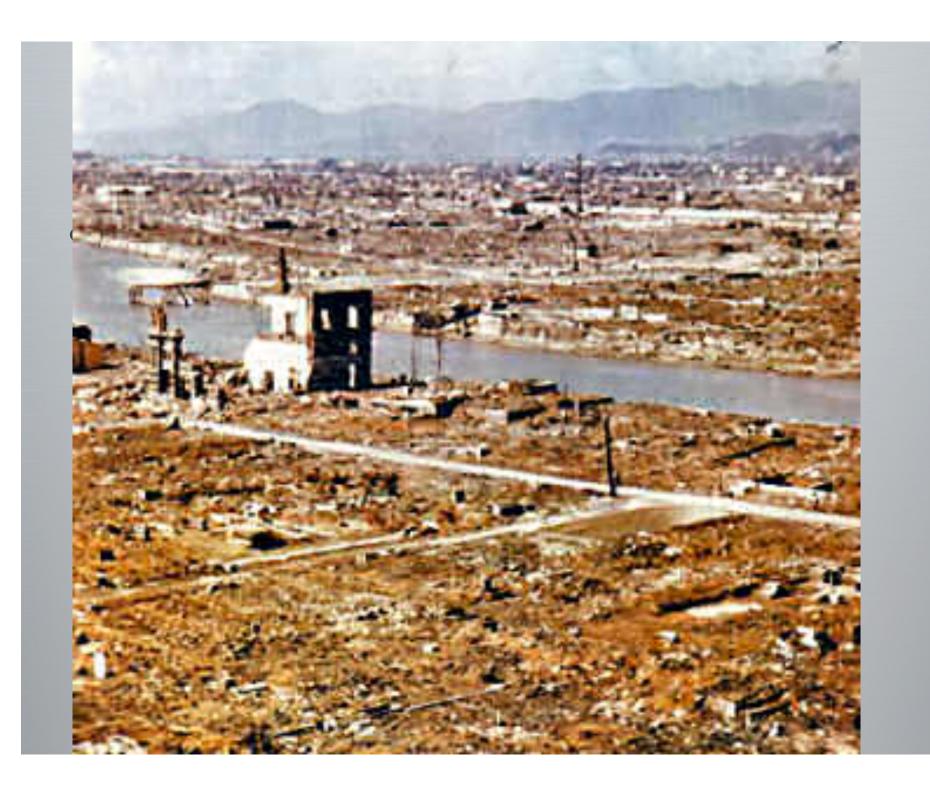

ibachi



















### 3) Battle of Okinawa (April-June, 1945)

- Island 350 mi. from Japan; last obstacle to attacking mainland
- US/British force largest since D-Day; costliest in Pacific war (65,000 Allied casualties; 14,000 dead; 77,000 Japanese casualties)
- Cleared path for invasion of Japan to end the war (Operation Downfall" – planned for Nov. 1945.
   Called off because of atomic bomb).











USS Bunker Hill hit by Kamikaze





















Peace garden memorial

### 4) Atomic Bomb (July-Aug. 1945)

- Allies prepared for invasion of Japan
- Scientists worked on the "Manhattan Project"
  - developed hugely powerful bomb
- Ready and tested in NM desert July '45



Pres. Truman decided to use it





Robert Oppenheimer















# Hiroshima Before After















• (est. 70,000-146,000 killed)







# "Fat Man" – Nagasaki, August 9, 1945





The *Bockscar* and its crew, who dropped the Fat Man atomic bomb on Nagasaki



Bockscar's temporary tail marking for the atomic bombing mission on 9 August 1945



The mushroom cloud as seen from one of the B-29s on the mission



(est. 39,000 -80,000 dead)

The justification for the use of the bomb is still debated today.

- 5) V-J Day: August 14, 1945 day of Japanese unconditional surrender
- Formal surrender, September 2, 1945



The U.S.S.
Missouri
(Surrender
Ship)



## Formal surrender, September 2, 1945



















### U. S. S. MISSOURI



THE INSTRUMENT OF SURRENDER TERMINATING THE SECOND WORLD WAR WAS SIGNED IN THIS SHIP. 2 SEPTEMBER 1945 EAST LONGITUDE DATE.
WHILE SHE LAY AT ANCHOR IN