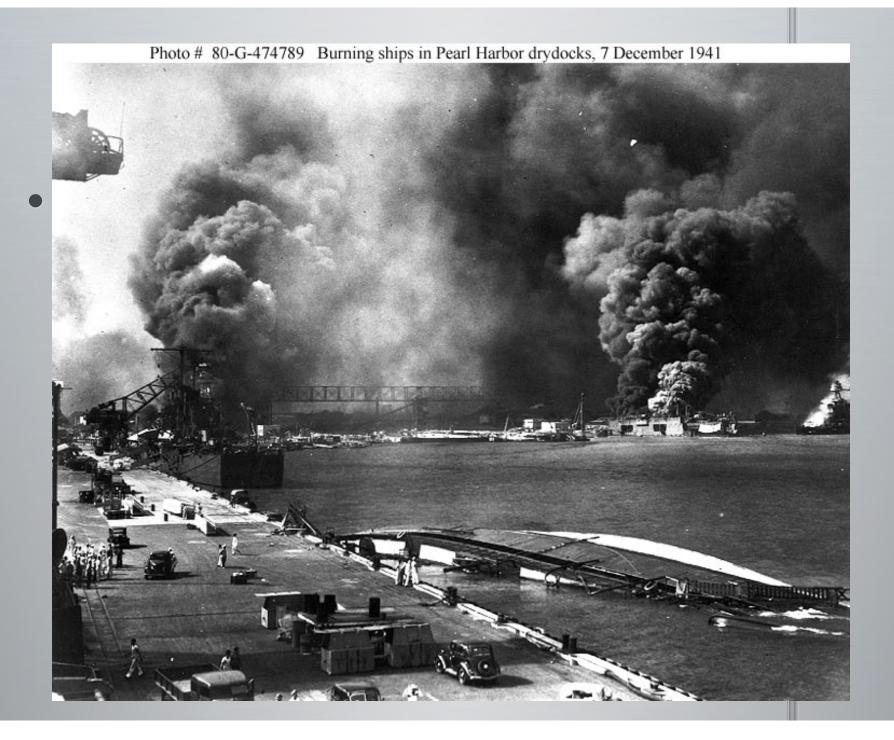

#### F. Pearl Harbor attack

(also attacked Guam and the Philippines)

Japan attacked Pearl Harbor, Hawaii, on Dec. 7, 1941

Destroyed or damaged US fleet and aircraft.