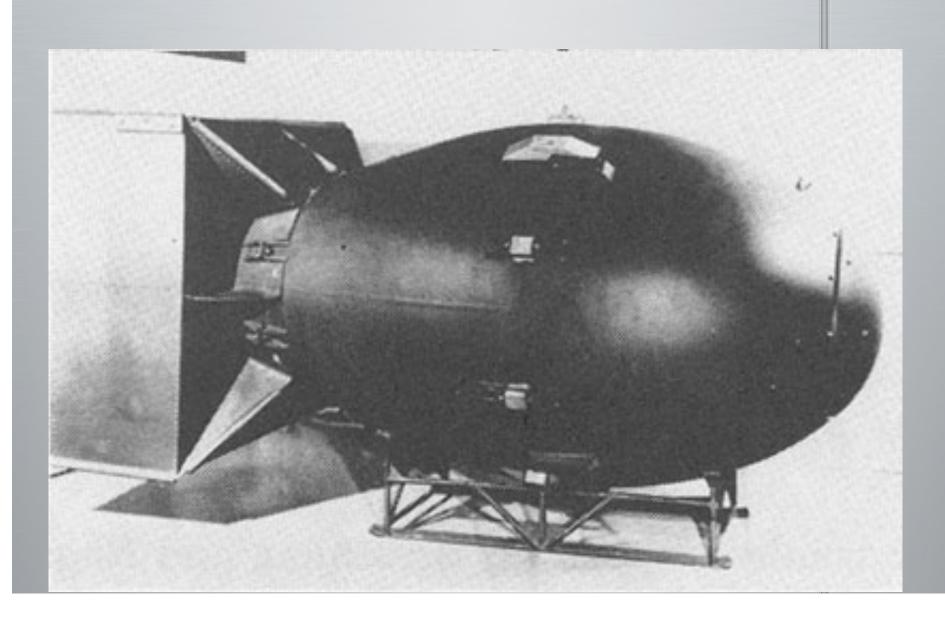

mi. from Japan; last obstacle to attacking mainland
- US/British force largest since D-Day; costliest in Pacific war (65,000 Allied casualties; 14,000 dead; 77,000 Japanese casualties)
- Cleared path for invasion of Japan to end the war (Operation Downfall" – planned for Nov. 1945.
   Called off because of atomic bomb).











USS Bunker Hill hit by Kamikaze





















Peace garden memorial

### 4) Atomic Bomb (July-Aug. 1945)

- Allies prepared for invasion of Japan
- Scientists worked on the "Manhattan Project"
  - developed hugely powerful bomb
- Ready and tested in NM desert July '45



Pres. Truman decided to use it





Robert Oppenheimer















# Hiroshima Before After















• (est. 70,000-146,000 killed)







# "Fat Man" – Nagasaki, August 9, 1945





The *Bockscar* and its crew, who dropped the Fat Man atomic bomb on Nagasaki



Bockscar's temporary tail marking for the atomic bombing mission on 9 August 1945



The mushroom cloud as seen from one of the B-29s on the mission



(est. 39,000 -80,000 dead)

The justification for the use of the bomb is still debated today.

- 5) V-J Day: August 14, 1945 day of Japanese unconditional surrender
- Formal surrender, September 2, 1945



The U.S.S.
Missouri
(Surrender
Ship)



## Formal surrender, September 2, 1945



















### U. S. S. MISSOURI



THE INSTRUMENT OF SURRENDER TERMINATING THE SECOND WORLD WAR WAS SIGNED IN THIS SHIP. 2 SEPTEMBER 1945 EAST LONGITUDE DATE.
WHILE SHE LAY AT ANCHOR IN TOKYO BAY.

### THE ALLIED REPRESENTATIVES WERE.

CENERAL OF THE ARMY DOUGLAS MACART