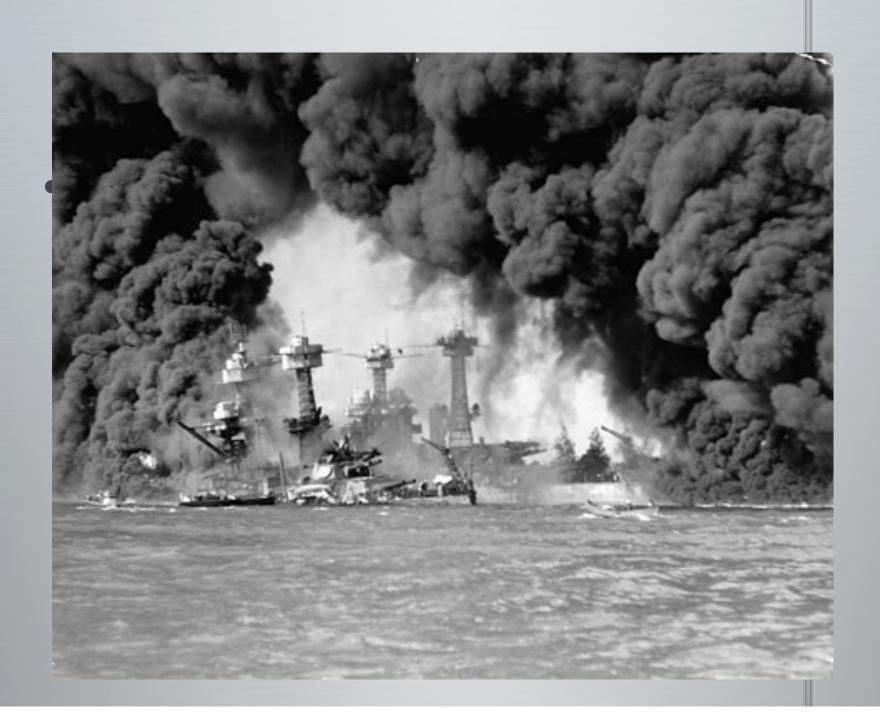

#### F. Pearl Harbor attack

(also attacked Guam and the Philippines)

Japan attacked Pearl Harbor, Hawaii, on Dec. 7, 1941

Destroyed or damaged US fleet and aircraft.

## Pearl Harbor attack