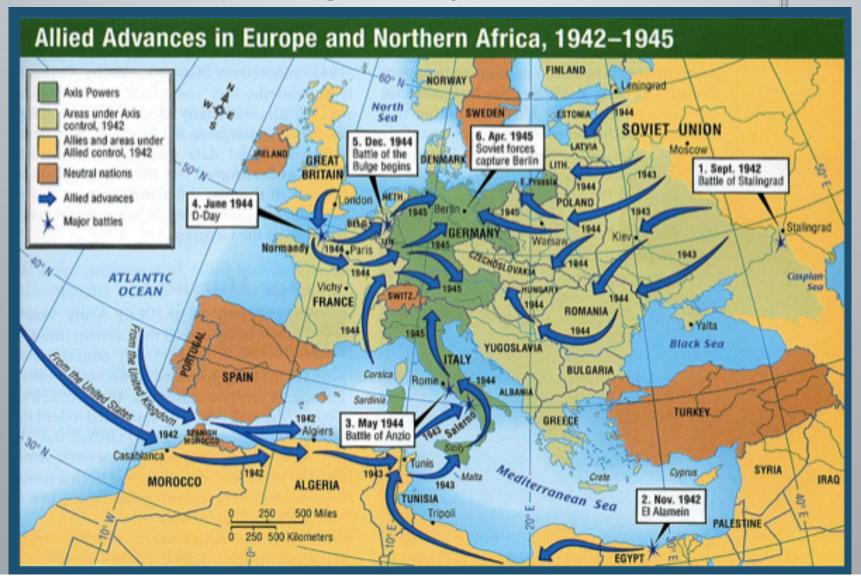

Invasion of Normandy – "Operation Overlord"

- "D-Day" June 6, 1944
- Combined forces of the US, UK, and others



 Airborne and amphibious (from water to land) assault







# Eisenhower – Supreme Allied Commander





































- 150,000 Allied troops made landings (against 50,000 Germans)
- Largest seaborne invasion in history; ultimately landed 1.5 million troops by July of 1944.

### The New York Times.

Cherbourg Peninsula

10,000 Tens of Bombs

### HITLER'S SEA WALL IS BREACHED, INVADERS FIGHTING WAY INLAND; NEW ALLIED LANDINGS ARE MA

Presidenton Radio Leads

"Let Our Bearts Be Stout"



### MIAN IRIVE CANS Roosevelt and Churchill Pleased by Invasion Gains

















### 2) The Battle of the Bulge

US had been pushing steadily eastward towards Germany



# 2) The Battle of the Bulge

stopped by German counterattack



# 2) The Battle of the Bulge

 known as "the Battle of the Bulge" (because of a bulge in the front line)



# Battle of the Bulge

- Germans attempted to break the Allied advance; divide their forces
- Allies hung on through the winter of 1944-1945; German advance failed
- Turning point in the war on the western front of Europe (The Battle of Stalingrad was the turning point in the east) – last German offensive; on the defensive for the rest of the war



















# Western Allies and Soviets had advanced into Germany in the spring of 1945.





### Germany forced to "unconditional surrender"



# 3) V-E Day – May 8, 1945

- "Victory in Europe Day"
- Celebrations in
   Europe the war was
   over in Europe (but
   not