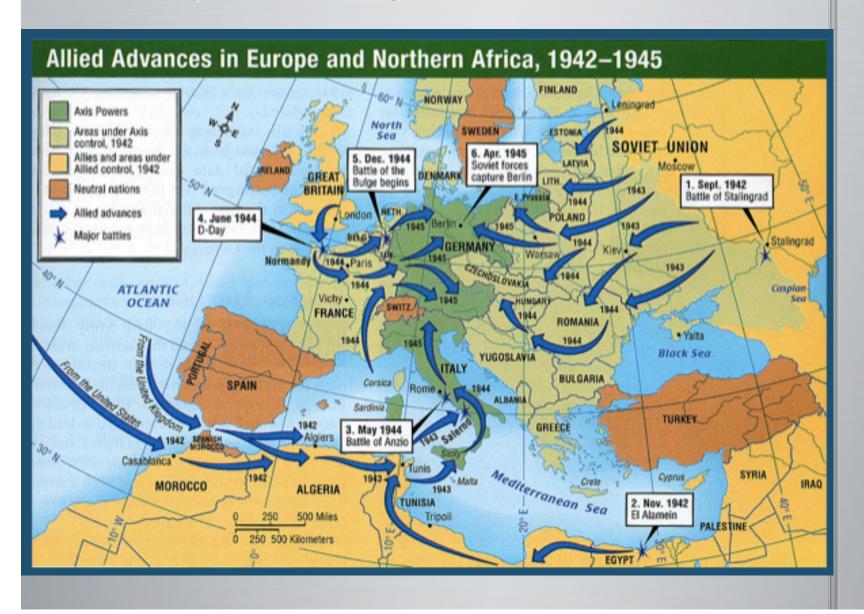

### MIAN IRIVE CANS Roosevelt and Churchill Pleased by Invasion Gains

















### 2) The Battle of the Bulge

US had been pushing steadily eastward towards Germany



# 2) The Battle of the Bulge

stopped by German counterattack



# 2) The Battle of the Bulge

 known as "the Battle of the Bulge" (because of a bulge in the front line)



# Battle of the Bulge

- Germans attempted to break the Allied advance; divide their forces
- Allies hung on through the winter of 1944-1945; German advance failed
- Turning point in the war on the western front of Europe (The Battle of Stalingrad was the turning point in the east) – last German offensive; on the defensive for the rest of the war



















# Western Allies and Soviets had advanced into Germany in the spring of 1945.





### Germany forced to "unconditional surrender"



# 3) V-E Day – May 8, 1945

- "Victory in Europe Day"
- Celebrations in
   Europe the war was
   over in Europe (but
   not in the Pacific)
- Aftermath: rounding up prisoners, harsh treatment of Germans by Soviets, Red Cross treated and reunited survivors





Announcement Due at 8 A. M.:

PATTON TANKS HIT PRAGUE IN LAST CLEANUP

FLEET ON WAY TO TAKE OVER IN NORWAY

DOMEST WA

Big Three Join to Proclaim End of Nazi Resistance

VICTORY JOY

#B/35/sem/rese 4700 Trypuredra

Work walk-s And the same

### NORFOLK LEDGER-DISPATCH

HOME EDITION

London, May 7. (AP)-The war against Germany, the greatest in history, ended today with unconditional surrender of the once mighty Wehrmacht. The surrended to the western Allies and Russia was made at