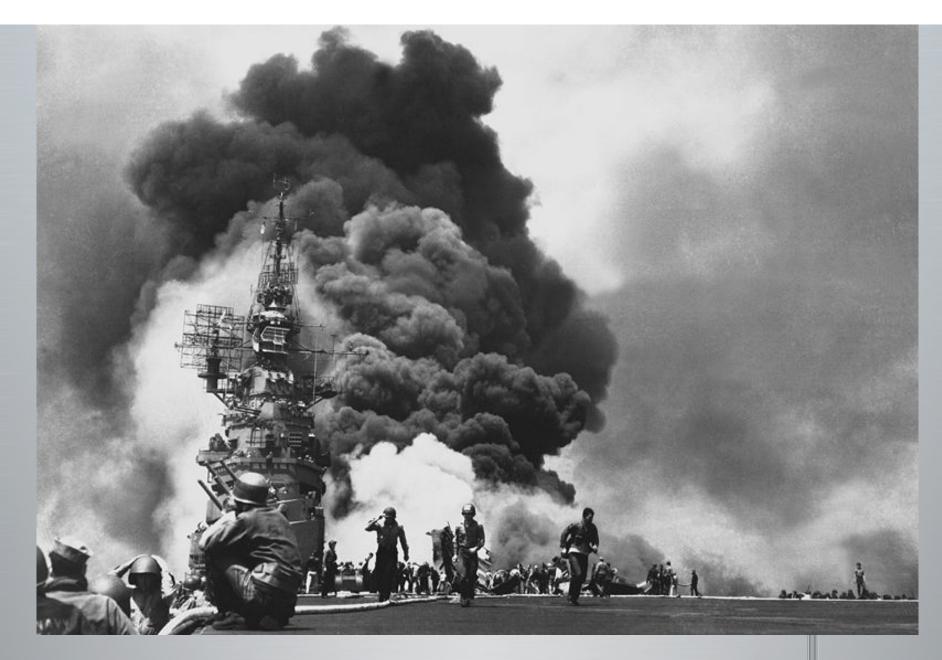

or bombing – thought to be important to take the airstrip there (turned out not to be that important; only used for 10 missions)
- Japanese were securely dug in
   Mount Suribachi had tunnels
- Difficult landing; bloody battles
- Took a month; few Japanese surrendered
- Cost US 25,000 casualties (6800 dead)





# Iwo Jima



## Iwo Jima





















 Flag-raising on Mt. Suribachi



















### 3) Battle of Okinawa (April-June, 1945)

- Island 350 mi. from Japan; last obstacle to attacking mainland
- US/British force largest since D-Day; costliest in Pacific war (65,000 Allied casualties; 14,000 dead; 77,000 Japanese casualties)
- Cleared path for invasion of Japan to end the war (Operation Downfall" – planned for Nov. 1945.
   Called off because of atomic bomb).











USS Bunker Hill hit by Kamikaze





















Peace garden memorial

### 4) Atomic Bomb (July-Aug. 1945)

- Allies prepared for invasion of Japan
- Scientists worked on the "Manhattan Project"
  - developed hugely powerful bomb
- Ready and tested in NM desert July '45



Pres. Truman decided to use it





Robert Oppenheimer















# Hiroshima Before After















• (est. 70,000-146,000 killed)







# "Fat Man" – Nagasaki, August 9, 1945





The *Bockscar* and its crew, who dropped the Fat Man atomic bomb on Nagasaki



Bockscar's temporary tail marking for the atomic bombing mission on 9 August 1945



The mushroom cloud as seen from one of the B-29s on the mission



(est. 39,000 -80,000 dead)

The justification for the use of the bomb is still debated today.