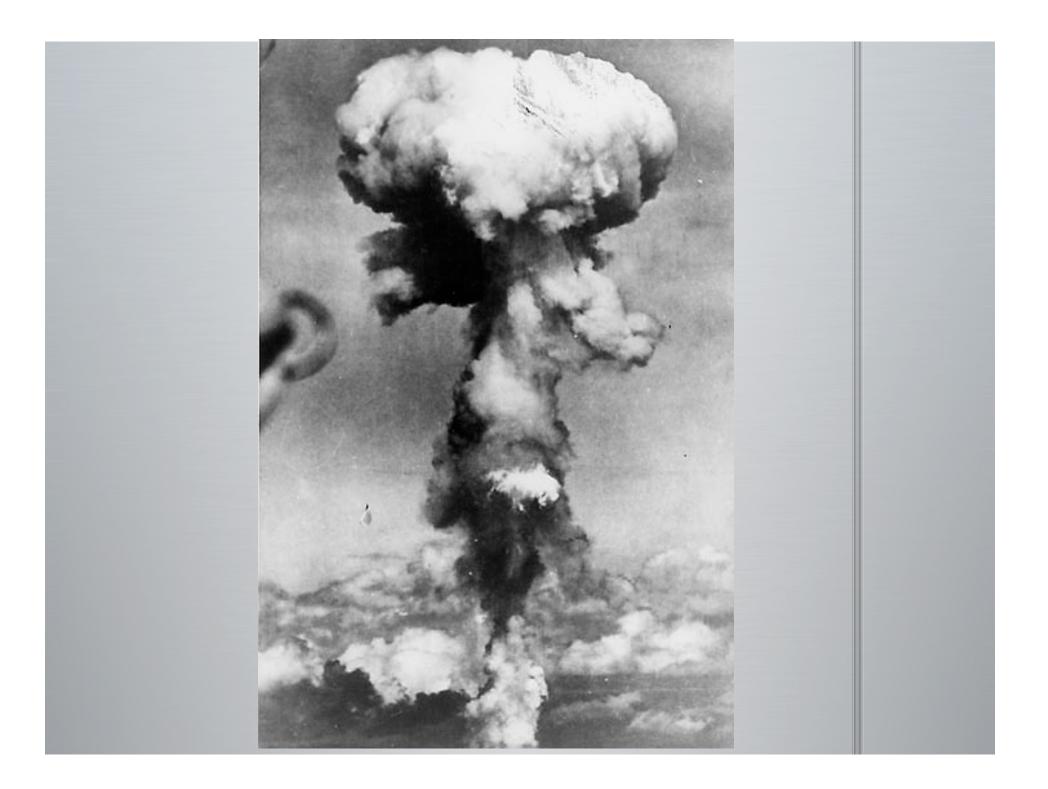

Flag-raising on Mt. Suribachi



















### 3) Battle of Okinawa (April-June, 1945)

- Island 350 mi. from Japan; last obstacle to attacking mainland
- US/British force largest since D-Day; costliest in Pacific war (65,000 Allied casualties; 14,000 dead; 77,000 Japanese casualties)
- Cleared path for invasion of Japan to end the war (Operation Downfall" – planned for Nov. 1945.
   Called off because of atomic bomb).











USS Bunker Hill hit by Kamikaze





















Peace garden memorial

### 4) Atomic Bomb (July-Aug. 1945)

- Allies prepared for invasion of Japan
- Scientists worked on the "Manhattan Project"
  - developed hugely powerful bomb
- Ready and tested in NM desert July '45



Pres. Truman decided to use it





Robert Oppenheimer















# Hiroshima Before After















• (est. 70,000-146,000 killed)







# "Fat Man" – Nagasaki, August 9, 1945





The *Bockscar* and its crew, who dropped the Fat Man atomic bomb on Nagasaki



Bockscar's temporary tail marking for the atomic bombing mission on 9 August 1945



The mushroom cloud as seen from one of the B-29s on the mission



(est. 39,000 -80,000 dead)

The justification for the use of the bomb is still debated today.

- 5) V-J Day: August 14, 1945 day of Japanese unconditional surrender
- Formal surrender, September 2, 1945



The U.S.S.
Missouri
(Surrender
Ship)



## Formal surrender, September 2, 1945



















### U. S. S. MISSOURI



THE INSTRUMENT OF SURRENDER TERMINATING THE SECOND WORLD WAR WAS SIGNED IN THIS SHIP. 2 SEPTEMBER 1945 EAST LONGITU