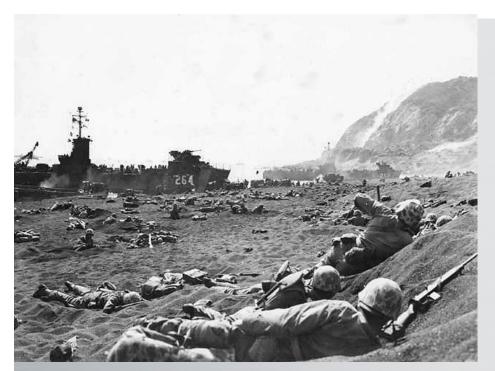

Photo # NH 73065 Japanese aircraft carrier Hiryu burning, morning of 5 June 1942

# 1) Battle of Midway (June, 1942)

- US won battle destroyed Japanese aircraft carriers
  - badly hurt Japanese air power





# 1) Battle of Midway (June, 1942)

 Turning point in war in Pacific – last Japanese attempt to take new territory; defending other islands for the rest of the war





#### 2) Battle of Iwo Jima - Feb. 1945

- Island closer to Japan for bombing – thought to be important to take the airstrip there (turned out not to be that important; only used for 10 missions)
- Japanese were securely dug in
   Mount Suribachi had tunnels
- Difficult landing; bloody battles
- Took a month; few Japanese surrendered
- Cost US 25,000 casualties (6800 dead)





# Iwo Jima



## Iwo Jima





















 Flag-raising on Mt. Suribachi



















### 3) Battle of Okinawa (April-June, 1945)

- Island 350 mi. from Japan; last obstacle to attacking mainland
- US/British force largest since D-Day; costliest in Pacific war (65,000 Allied casualties; 14,000 dead; 77,000 Japanese casualties)
- Cleared path for invasion of Japan to end the war (Operation Downfall" – planned for Nov. 1945.
   Called off because of atomic bomb).











USS Bunker Hill hit by Kamikaze





















Peace garden memorial

### 4) Atomic Bomb (July-Aug. 1945)

- Allies prepared for invasion of Japan
- Scientists worked on the "Manhattan Project"
  - developed hugely powerful bomb
- Ready and tested in NM desert July '45



Pres. Truman decided to use it





Robert Oppenheimer