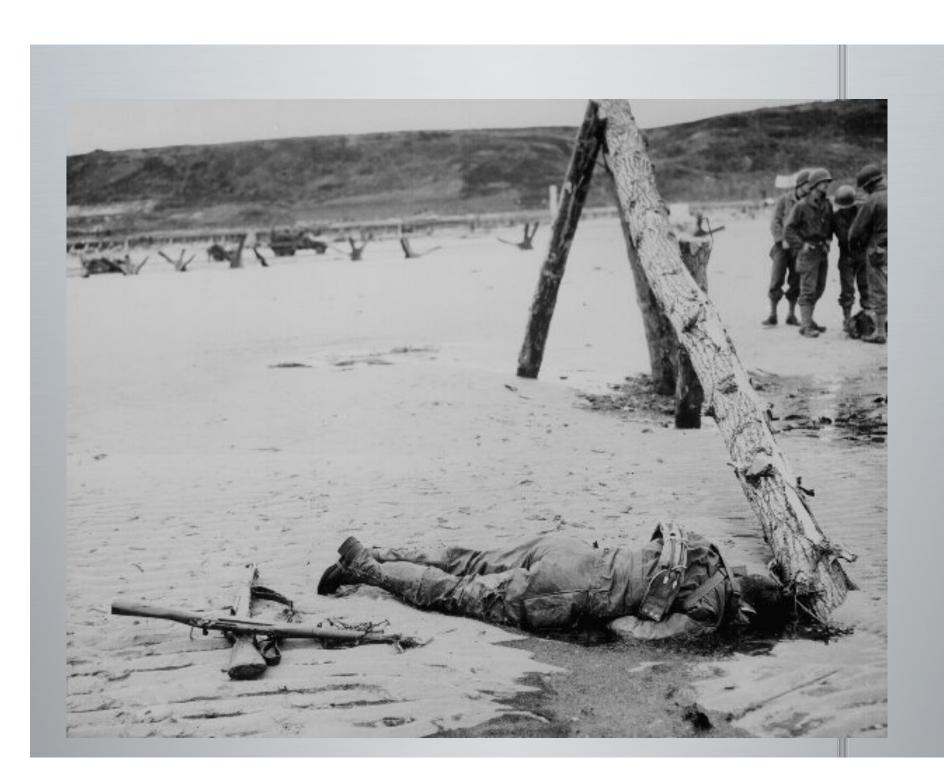

rope – Goals, strategies, battles

- Objective of the war: unconditional surrender (FDR stated this at the 1943 Casablanca conference).
- Bomb bases and factories destroy Axis ability to make war

Demoralize the population so they would

demand an end to the war



# A. Europe



 Open a western front so the Germans had to fight the Soviets in the east and the US/UK in the west



 Early US action: involved in US/UK "Operation Torch" (Nov. 1942, invasion of German-occupied North Africa)



Invasion of Sicily and battles in Italy (1943-1945)





### 1) Invasion of Normandy – "Operation Overlord"

- "D-Day" June 6, 1944
- Combined forces of the US, UK, and others



 Airborne and amphibious (from water to land) assault







# Eisenhower – Supreme Allied Commander





































- 150,000 Allied troops made landings (against 50,000 Germans)
- Largest seaborne invasion in history; ultimately landed 1.5 million troops by July of 1944.

### The New York Times.

Cherbourg Peninsula

10,000 Tens of Bombs

### HITLER'S SEA WALL IS BREACHED, INVADERS FIGHTING WAY INLAND; NEW ALLIED LANDINGS ARE MA

Presidenton Radio Leads

"Let Our Bearts Be Stout"



### MIAN IRIVE CANS Roosevelt and Churchill Pleased by Invasion Gains

















### 2) The Battle of the Bulge

US had been pushing steadily eastward towards Germany



# 2) The Battle of the Bulge

stopped by German counterattack



# 2) The Battle of the Bulge

 known as "the Battle of the Bulge" (because of a bulge in the front line)



# Battle of the Bulge

- Germans attempted to break the Allied adv