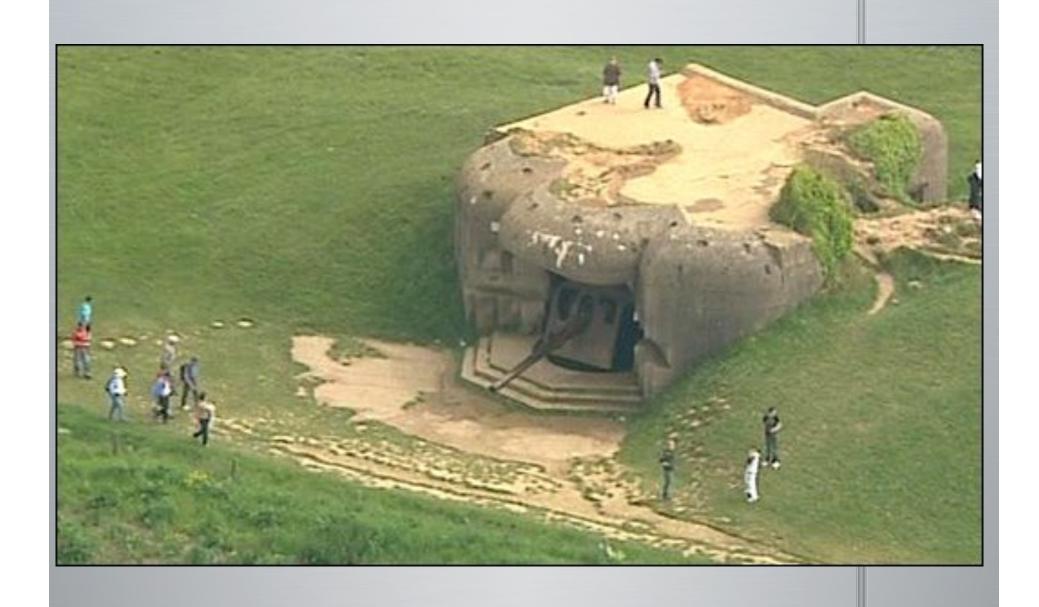

rman-occupied North Africa)



Invasion of Sicily and battles in Italy (1943-1945)





### 1) Invasion of Normandy – "Operation Overlord"

- "D-Day" June 6, 1944
- Combined forces of the US, UK, and others



 Airborne and amphibious (from water to land) assault







# Eisenhower – Supreme Allied Commander





































- 150,000 Allied troops made landings (against 50,000 Germans)
- Largest seaborne invasion in history; ultimately landed 1.5 million troops by July of 1944.

### The New York Times.

Cherbourg Peninsula

10,000 Tens of Bombs

### HITLER'S SEA WALL IS BREACHED, INVADERS FIGHTING WAY INLAND; NEW ALLIED LANDINGS ARE MA

Presidenton Radio Leads

"Let Our Bearts Be Stout"



### MIAN IRIVE CANS Roosevelt and Churchill Pleased by Invasion Gains

















### 2) The Battle of the Bulge

US had been pushing steadily eastward towards Germany



# 2) The Battle of the Bulge

stopped by German counterattack



# 2) The Battle of the Bulge

 known as "the Battle of the Bulge" (because of a bulge in the front line)



# Battle of the Bulge

- Germans attempted to break the Allied advance; divide their forces
- Allies hung on through the winter of 1944-1945; German advance failed
- Turning point in the war on the western front of Europe (The Battle of Stalingrad was the turning point in the east) – last German offensive; on the defensive for the rest of the war



















# Western Allies and Soviets had advanced into Germany in the spring of 1945.





### Germany forced to "unconditional surrender"



# 3) V-E Day – May 8, 1945