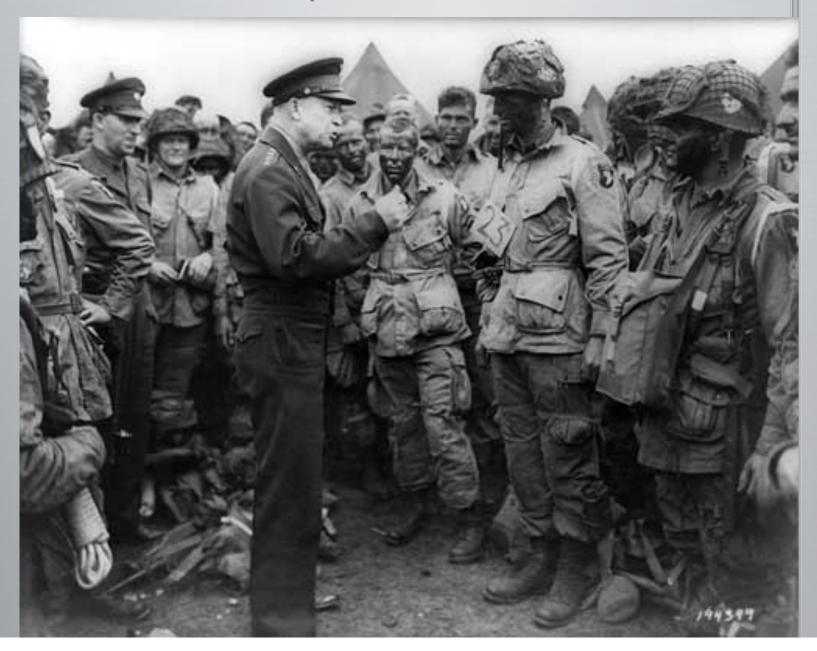

ed Strategy



### A. Europe – Goals, strategies, battles

- Objective of the war: unconditional surrender (FDR stated this at the 1943 Casablanca conference).
- Bomb bases and factories destroy Axis ability to make war

Demoralize the population so they would

demand an end to the war



# A. Europe



 Open a western front so the Germans had to fight the Soviets in the east and the US/UK in the west



 Early US action: involved in US/UK "Operation Torch" (Nov. 1942, invasion of German-occupied North Africa)



Invasion of Sicily and battles in Italy (1943-1945)





### 1) Invasion of Normandy – "Operation Overlord"

- "D-Day" June 6, 1944
- Combined forces of the US, UK, and others



 Airborne and amphibious (from water to land) assault







# Eisenhower – Supreme Allied Commander





































- 150,000 Allied troops made landings (against 50,000 Germans)
- Largest seaborne invasion in history; ultimately landed 1.5 million troops by July of 1944.

### The New York Times.

Cherbourg Peninsula

10,000 Tens of Bombs

### HITLER'S SEA WALL IS BREACHED, INVADERS FIGHTING WAY INLAND; NEW ALLIED LANDINGS ARE MA

Presidenton Radio Leads

"Let Our Bearts Be Stout"



### MIAN IRIVE CANS Roosevelt and Churchill Pleased by Invasion Gains

















### 2) The Battle of the Bulge

US had been pushing steadily eastward towards Germany



# 2) The Battle of the Bulge

stopped by German counterattack



# 2) The Battle of the Bulge

 known as "the Battle of the Bulge" (because of a bulge in the front line)



# Battle of the Bulge

- Germans attempted